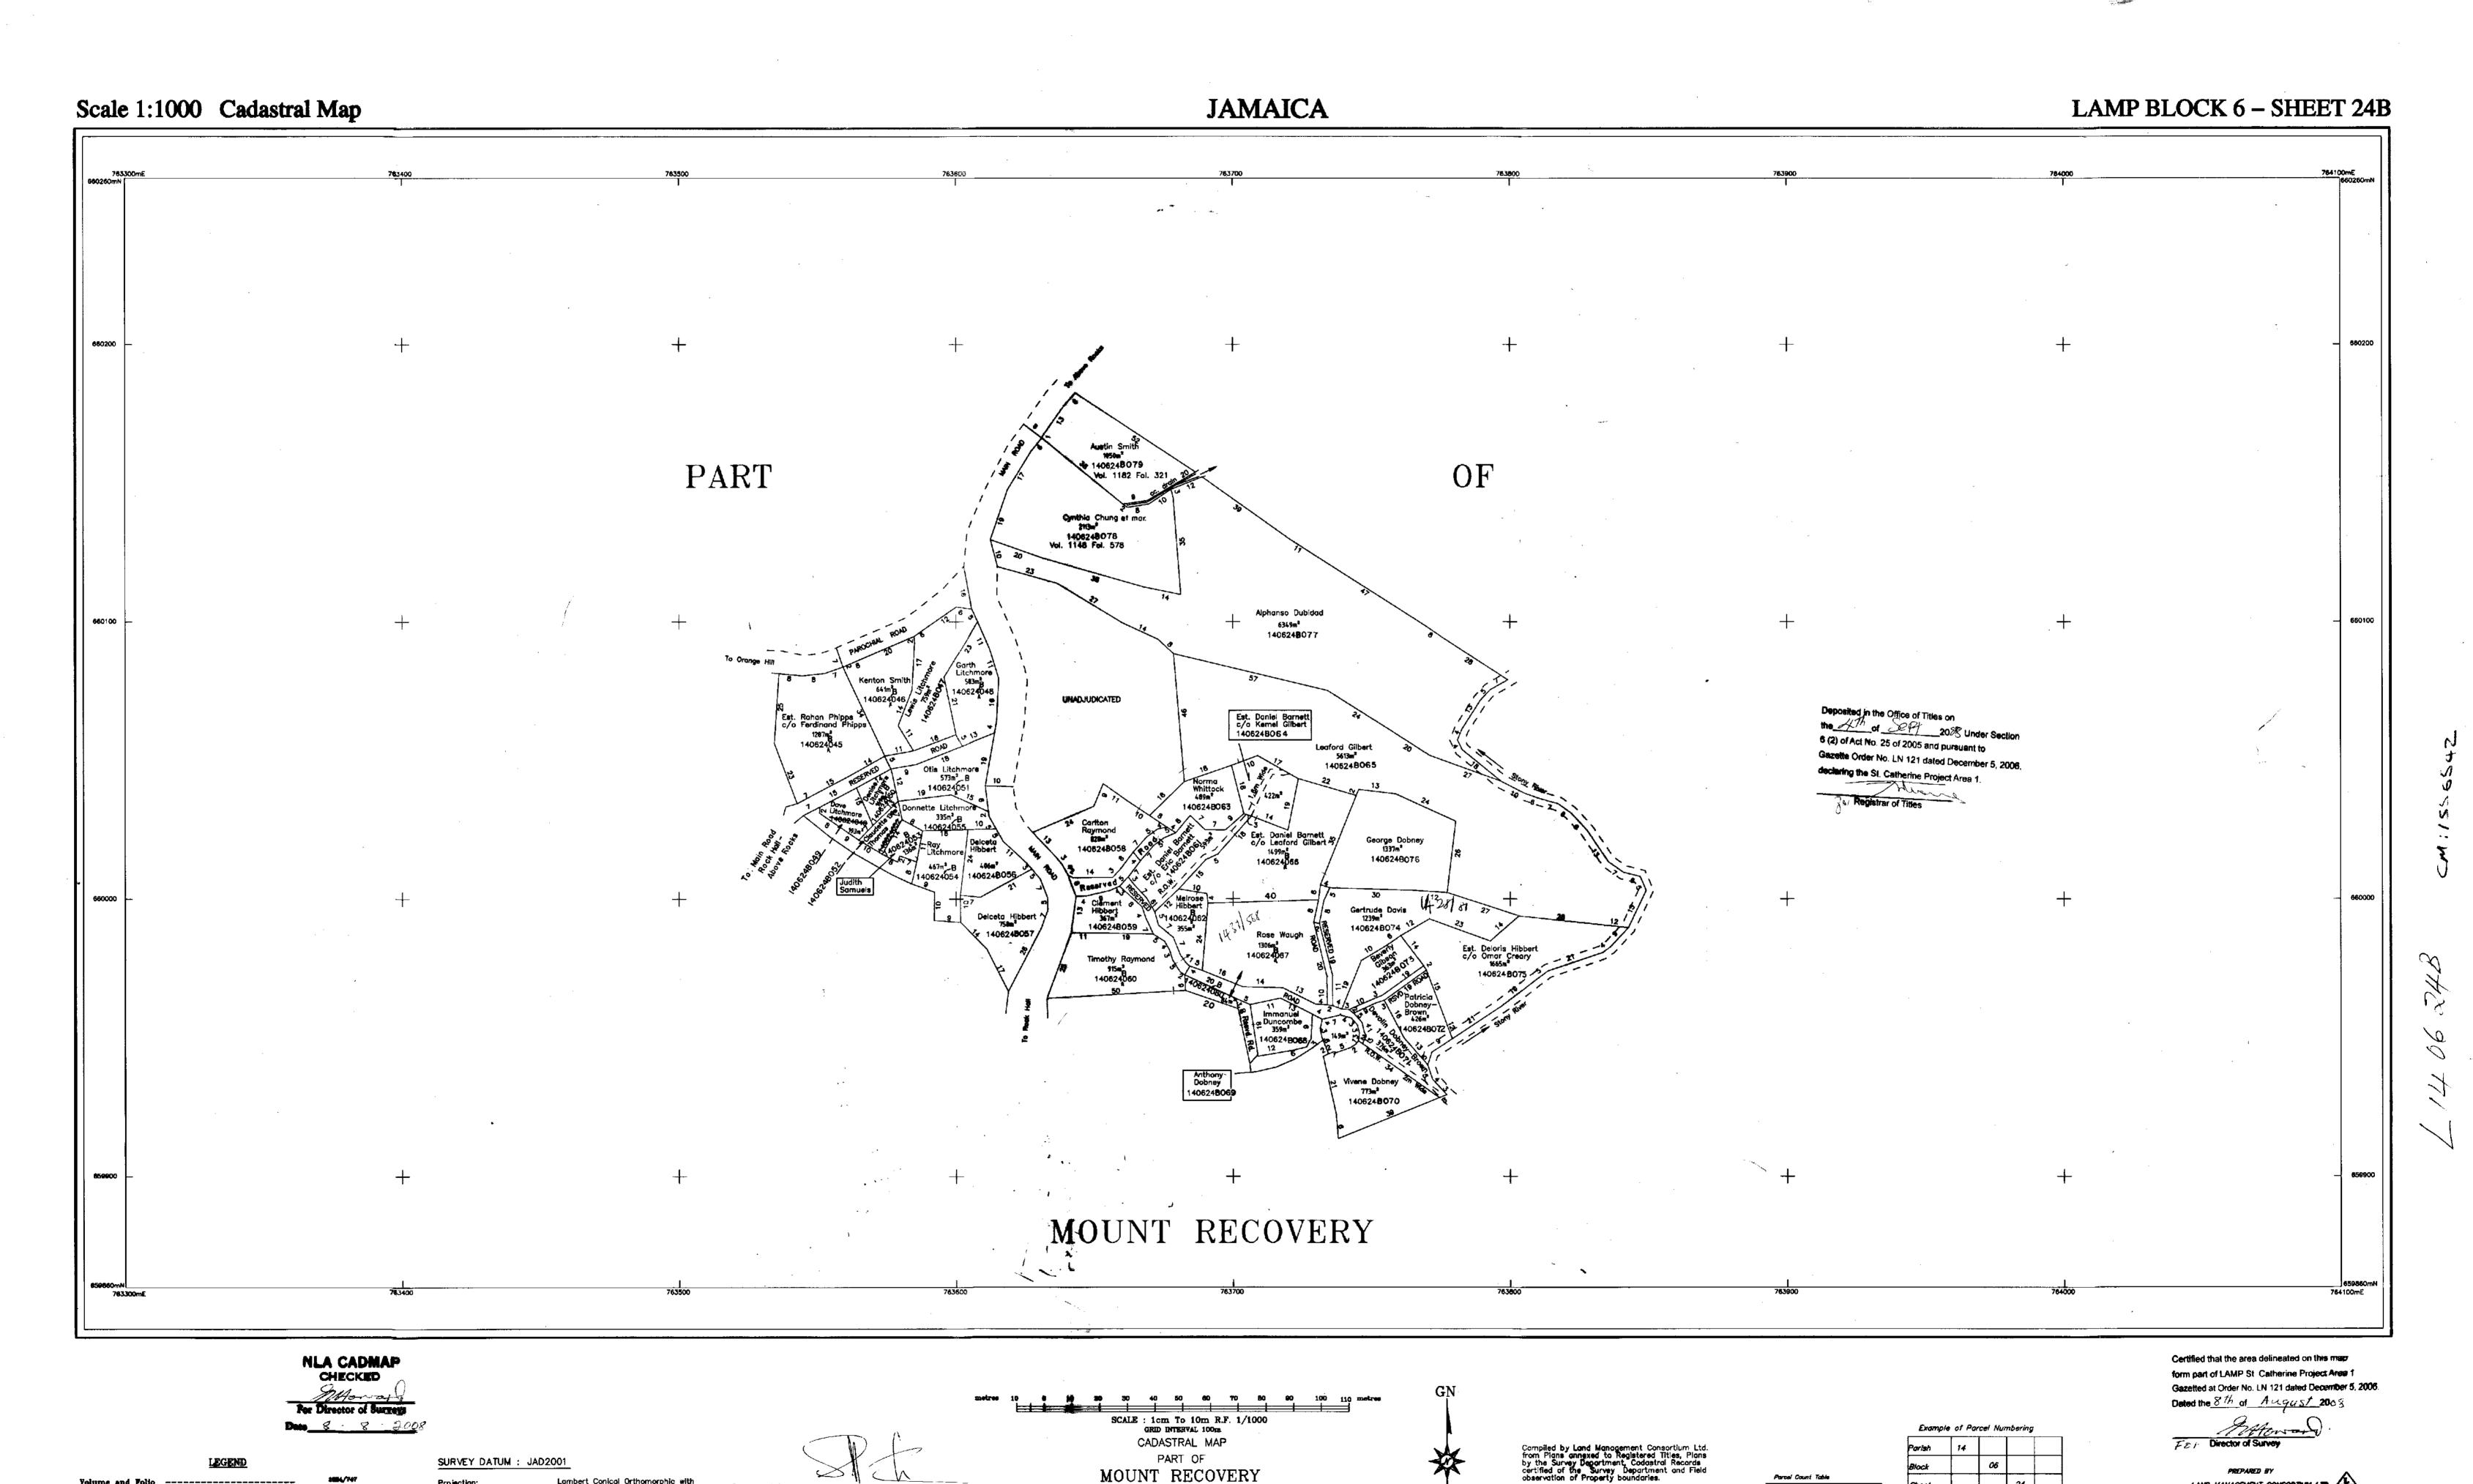

# Pursuant to section 8a (1) (0) and 8a (1) (g) of the registration of titles cadastral mapping and tenure clarification (special provisions) act

|                 |                         |                                |                          | LAND INF              | ORMATION                                                       |               |              |                                           |                  | PERSONAL DETAILS                                                                              |                                      |                               |                                          | c               | CCUPANCY DETAILS           |                                         |                                                      |                                   |                                         |
|-----------------|-------------------------|--------------------------------|--------------------------|-----------------------|----------------------------------------------------------------|---------------|--------------|-------------------------------------------|------------------|-----------------------------------------------------------------------------------------------|--------------------------------------|-------------------------------|------------------------------------------|-----------------|----------------------------|-----------------------------------------|------------------------------------------------------|-----------------------------------|-----------------------------------------|
| APPLICATION NO. | CADASTRAL<br>MAP NUMBER | CADASTRAL MAP<br>PARCEL NUMBER | LAND VALUATION<br>NUMBER | AREA                  | PLACE                                                          | PARISH        | VOLUME/FOLIO | PROPERTY<br>ADDRESS                       | NATURE OF PARCEI | OWNER(S) DETAILS                                                                              | NATURE BY WHICH<br>LAND WAS ACQUIRED | NATURE OF OWNER<br>DISBAILITY | NAME, ADDRESS AND OCCUPATION OF GUARDIAN | NATURE OF TITLE | DETAILS OF<br>ENCUMBRANCES | RESTRICTIONS ON POWER TO DEAL WITH LAND | DETAILS OF PERSON ENTITLED TO BENEFIT OF RESTRICTION | DOCUMENTS<br>PRESENTED            | DATE OF COMPLETIO<br>OF APPLICATION FOR |
|                 |                         |                                |                          |                       |                                                                |               |              |                                           |                  |                                                                                               |                                      |                               |                                          |                 |                            |                                         |                                                      |                                   |                                         |
|                 |                         |                                |                          |                       |                                                                |               |              |                                           |                  | - McCooda John Johnson Painter of Orange Hill,                                                |                                      |                               |                                          |                 |                            |                                         |                                                      | - Surveyors                       |                                         |
|                 |                         |                                |                          |                       | ORANGE HILL CALLED<br>GORDON VALLEY AND                        |               |              | Springfield<br>District, St.              |                  | District, Above Rocks P.O. St. Catherine<br>Jamaica                                           |                                      |                               |                                          |                 |                            |                                         |                                                      | Identification Repor<br>- Receipt |                                         |
| SD010677        | CM140624C1-786          | 1406024C101                    |                          | 1923.92 Square Meter  | PART OF SPRINGFIELD                                            | St. Catherine |              | Catherine                                 | Private          |                                                                                               | Purchase                             |                               |                                          | Absolute        |                            | 1                                       |                                                      |                                   | 2022-05-27                              |
|                 |                         |                                |                          |                       |                                                                |               |              |                                           |                  |                                                                                               |                                      |                               |                                          |                 |                            |                                         |                                                      |                                   |                                         |
|                 |                         |                                |                          |                       | ORANGE HILL CALLED                                             |               |              | Springfield                               |                  | - Wentworth Dobney Farmer of Allman Hill<br>District, Above Rocks P.O. St. Catherine          |                                      |                               |                                          |                 |                            |                                         |                                                      |                                   |                                         |
| ASD010169       | CM140624C1-786          | 1406024C1012                   |                          | 163.19 Square Meter   | GORDON VALLEY AND PART OF SPRINGFIELD                          | St. Catherine |              | District, St.<br>Catherine                | Private          | Jamaica                                                                                       | Possession                           |                               |                                          | Absolute        |                            |                                         |                                                      |                                   | 2022-05-02                              |
|                 |                         |                                |                          |                       |                                                                |               |              |                                           |                  | - Omar Creary Tiler of Orange Hill, Above                                                     |                                      |                               |                                          |                 |                            |                                         |                                                      |                                   |                                         |
|                 |                         |                                |                          |                       |                                                                |               |              |                                           |                  | Rocks P.O. St. Catherine Jamaica - Philicia Elizabeth Ying-Creary Self-Employed               |                                      |                               |                                          |                 |                            |                                         |                                                      | - Surveyors                       |                                         |
|                 |                         |                                |                          |                       | ORANGE HILL CALLED<br>GORDON VALLEY AND                        |               |              | Springfield<br>District, St.              |                  | of Allman Hill District, Above Rocks P.O. St.<br>Catherine Jamaica                            |                                      |                               |                                          |                 |                            |                                         |                                                      | Identification Repor              | t                                       |
| ASD010190       | CM140624C1-786          | 1406024C102                    |                          | 2071.87 Square Meter  | PART OF SPRINGFIELD                                            | St. Catherine |              | Catherine                                 | Private          |                                                                                               | Purchase                             |                               |                                          | Absolute        | Spring/ Gully              |                                         |                                                      |                                   | 2022-05-02                              |
|                 |                         |                                |                          |                       |                                                                |               |              |                                           |                  |                                                                                               |                                      |                               |                                          |                 |                            |                                         |                                                      |                                   |                                         |
|                 |                         |                                |                          |                       | ORANGE HILL CALLED                                             |               |              | Carinafield                               |                  | - Patrick Allen Morrison Mason of Allman Hill                                                 |                                      |                               |                                          |                 |                            |                                         |                                                      |                                   |                                         |
| ASD010158       | CM140624C1-786          | 1406024C103                    |                          | 6147.96 Square Meter  | GORDON VALLEY AND<br>PART OF SPRINGFIELD                       | St Catherine  |              | Springfield<br>District, St.<br>Catherine | Private          | Above Rocks P.O. St. Catherine Jamaica                                                        | Possession                           |                               |                                          | Absolute        |                            |                                         |                                                      |                                   | 2022-04-29                              |
| 430010130       | CM140024C1-780          | 14000240103                    |                          | 0147.30 Square meter  | PART OF SPRINGFILLED                                           | St. Catherine |              | Cattletille                               | Filvate          |                                                                                               | FUSSESSIUII                          |                               |                                          | Absolute        |                            |                                         |                                                      |                                   | 2022-04-25                              |
|                 |                         |                                |                          |                       |                                                                |               |              |                                           |                  |                                                                                               |                                      |                               |                                          |                 |                            |                                         |                                                      |                                   |                                         |
|                 |                         |                                |                          |                       | ORANGE HILL CALLED                                             |               |              | Springfield                               |                  | - Simone Alicia Baptiste Businesswoman of<br>Allman Hill District, Above Rocks P.O. St.       |                                      |                               |                                          |                 |                            |                                         |                                                      |                                   |                                         |
| ASD010161       | CM140624C1-786          | 1406024C105                    |                          | 653.56 Square Meter   | GORDON VALLEY AND PART OF SPRINGFIELD                          | St. Catherine |              | District, St.<br>Catherine                | Private          | Catherine Jamaica                                                                             | Possession                           |                               |                                          | Absolute        |                            |                                         |                                                      |                                   | 2022-05-02                              |
|                 |                         |                                |                          |                       |                                                                |               |              |                                           |                  |                                                                                               |                                      |                               |                                          |                 |                            |                                         |                                                      |                                   |                                         |
|                 |                         |                                |                          |                       |                                                                |               |              |                                           |                  |                                                                                               |                                      |                               |                                          |                 |                            |                                         |                                                      |                                   |                                         |
|                 |                         |                                |                          |                       | ORANGE HILL CALLED<br>GORDON VALLEY AND                        |               |              | Springfield<br>District, St.              |                  | - Alvina Dobney Housekeeper of 54 Feather Bed<br>Lane, Bronx New York 10451 United States     |                                      |                               |                                          |                 |                            |                                         |                                                      |                                   |                                         |
| ASD010442       | CM140624C1-786          | 1406024C106                    |                          | 1216.81 Square Meter  | PART OF SPRINGFIELD                                            | St. Catherine |              | Catherine                                 | Private          | ,                                                                                             | Possession                           |                               |                                          | Absolute        |                            |                                         |                                                      |                                   | 2022-05-12                              |
|                 |                         |                                |                          |                       |                                                                |               |              |                                           |                  |                                                                                               |                                      |                               |                                          |                 |                            |                                         |                                                      |                                   |                                         |
|                 |                         |                                |                          |                       | ODANIOS IIII I CALLED                                          |               |              | Cominantial d                             |                  | Laureia Dahara Nasaa af 740 Dahla Dasah Da                                                    |                                      |                               |                                          |                 |                            |                                         |                                                      |                                   |                                         |
| ASD010320       | CM140624C1-786          | 1406024C107                    |                          | 373.51 Square Meter   | ORANGE HILL CALLED<br>GORDON VALLEY AND<br>PART OF SPRINGFIELD | St Cathorina  |              | Springfield<br>District, St.<br>Catherine | Private          | - Levenia Dobney Nurse of 718 Pebble Beach Dr<br>Silver Spring Maryland 20904 United States   | Possession                           |                               |                                          | Absolute        |                            |                                         |                                                      |                                   | 2022-05-06                              |
| A3D010320       | CW140624C1-786          | 14060240107                    |                          | 373.51 Square Weter   | PART OF SPRINGFIELD                                            | St. Catherine |              | Catherine                                 | Frivate          |                                                                                               | Possession                           |                               |                                          | Absolute        |                            |                                         |                                                      |                                   | 2022-05-06                              |
|                 |                         |                                |                          |                       |                                                                |               |              |                                           |                  |                                                                                               |                                      |                               |                                          |                 |                            |                                         |                                                      |                                   |                                         |
|                 |                         |                                |                          |                       | ORANGE HILL CALLED                                             |               |              | Springfield                               |                  | - Wentworth Dobney Farmer of Allman Hill<br>District, Above Rocks P.O. St. Catherine          |                                      |                               |                                          |                 |                            |                                         |                                                      |                                   |                                         |
| ASD010204       | CM140624C1-786          | 1406024C108                    |                          | 2668.48 Square Meter  | GORDON VALLEY AND PART OF SPRINGFIELD                          | St. Catherine |              | District, St.<br>Catherine                | Private          | Jamaica                                                                                       | Possession                           |                               |                                          | Absolute        |                            |                                         |                                                      |                                   | 2022-05-03                              |
|                 |                         |                                |                          |                       |                                                                |               |              |                                           |                  |                                                                                               |                                      |                               |                                          |                 |                            |                                         |                                                      |                                   |                                         |
|                 |                         |                                |                          |                       |                                                                |               |              |                                           |                  |                                                                                               |                                      |                               |                                          |                 |                            |                                         |                                                      |                                   |                                         |
|                 |                         |                                |                          |                       | ORANGE HILL CALLED GORDON VALLEY AND                           |               |              | Springfield<br>District, St.              |                  | - Commissioner of Lands of 20 North Street<br>Kingston Jamaica                                |                                      |                               |                                          |                 |                            |                                         |                                                      |                                   |                                         |
| ASD010221       | CM140624C1-786          | 1406024C110                    |                          | 1503.5 Square Meter   | PART OF SPRINGFIELD                                            | St. Catherine |              | Catherine                                 | Crown            | -                                                                                             | Special Provisions Act               |                               |                                          | Absolute        |                            |                                         |                                                      |                                   | 2022-05-03                              |
|                 |                         |                                |                          |                       |                                                                |               |              |                                           |                  |                                                                                               |                                      |                               |                                          |                 |                            |                                         |                                                      |                                   |                                         |
|                 |                         |                                |                          |                       | ORANGE HILL CALLED                                             |               |              | Springfield                               |                  | - Wilford Dobney Farmer of Allman Hill District,                                              |                                      |                               |                                          |                 |                            |                                         |                                                      |                                   |                                         |
| ASD010209       | CM140624C1-786          | 1406024C111                    |                          | 1002.55 Square Meter  | GORDON VALLEY AND<br>PART OF SPRINGFIELD                       | St Catherine  |              | Springfield<br>District, St.<br>Catherine | Private          | Above Rocks P.O. St. Catherine Jamaica                                                        | Possession                           |                               |                                          | Absolute        |                            |                                         |                                                      |                                   | 2022-05-03                              |
| 100010200       | 01002.101.100           | 14000240111                    |                          | 1002.00 equal o moto. | 174KT GT GT KINTGT IZZZ                                        | ou outloring  |              | Ganorino                                  | - maio           |                                                                                               | r cooccion                           |                               |                                          | Augustic        |                            |                                         |                                                      |                                   | 2022 00 00                              |
|                 |                         |                                |                          |                       |                                                                |               |              |                                           |                  |                                                                                               |                                      |                               |                                          |                 |                            |                                         |                                                      |                                   |                                         |
|                 |                         |                                |                          |                       | ORANGE HILL CALLED                                             |               |              | Springfield<br>District, St.              |                  | - Commissioner of Lands of 20 North Street                                                    |                                      |                               |                                          |                 |                            |                                         |                                                      |                                   |                                         |
| ASD010150       | CM140624C1-786          | 1406024C113                    |                          | 2045.65 Square Meter  | GORDON VALLEY AND PART OF SPRINGFIELD                          | St. Catherine |              | District, St.<br>Catherine                | Crown            | Kingston Jamaica                                                                              | Special Provisions Act               |                               |                                          | Absolute        |                            |                                         |                                                      |                                   | 2022-04-29                              |
|                 |                         |                                |                          |                       |                                                                |               |              |                                           |                  |                                                                                               |                                      |                               |                                          |                 |                            |                                         |                                                      |                                   |                                         |
|                 |                         |                                |                          |                       |                                                                |               |              |                                           |                  | - Simone Alicia Baptiste Businesswoman of                                                     |                                      |                               |                                          |                 |                            |                                         |                                                      |                                   |                                         |
|                 |                         |                                |                          |                       | ORANGE HILL CALLED GORDON VALLEY AND                           |               |              | Springfield<br>District, St.              |                  | Allman Hill District, Above Rocks P.O. St. Catherine Jamaica                                  |                                      |                               |                                          |                 |                            |                                         |                                                      |                                   |                                         |
| ASD010146       | CM140624C1-786          | 1406024C114                    |                          | 4233.31 Square Meter  | PART OF SPRINGFIELD                                            | St. Catherine |              | Catherine                                 | Private          |                                                                                               | Possession                           |                               | +                                        | Absolute        | -                          |                                         |                                                      |                                   | 2022-04-29                              |
|                 |                         |                                |                          |                       |                                                                |               |              | 1                                         |                  |                                                                                               |                                      |                               |                                          |                 |                            |                                         |                                                      |                                   |                                         |
|                 |                         |                                |                          |                       | ORANGE HILL CALLED                                             |               |              | Springfield                               |                  | - Beverly Maria Burke Unemployed of Gordon<br>Valley District, Above Rocks P.O. St. Catherine |                                      |                               |                                          |                 |                            |                                         |                                                      |                                   |                                         |
| NSD010204       | CM140624C4 700          | 1406024C115                    |                          | 1129 62 5             | GORDON VALLEY AND<br>PART OF SPRINGFIELD                       | St Cathorin-  |              | District, St.                             | Drivata.         | Jamaica                                                                                       |                                      |                               |                                          | Absolute        |                            |                                         |                                                      |                                   | 2022-05-05                              |
| ASD010291       | CM140624C1-786          | 14000246115                    | 1                        | 1128.62 Square Meter  | FAR I OF SPRINGFIELD                                           | or. catherine | ĺ            | Catherine                                 | Private          | L                                                                                             | Possession                           | 1                             | 1                                        | Absolute        | 1                          | 1                                       | I                                                    | 1                                 | 2022-05-05                              |

# Pursuant to section 8A (1) (0) and 8A (1) (g) of the registration of titles cadastral mapping and tenure clarification (special provisions) act

|                 | LAND INFORMATION        |                                |                          |                      | ORMATION                                                       |               |              |                                           |                  | PERSONAL DETAILS                                                                                                                                                                                                                                                                                                                                                                                                                                                                                                                                                                                                                                                                                                                                                                                                                                                                                                                                                                                                                                    |                                      |                            |                                             | OCCUPANCY DETAILS |                            |                                         |                                                            |                                                   |                                           |  |
|-----------------|-------------------------|--------------------------------|--------------------------|----------------------|----------------------------------------------------------------|---------------|--------------|-------------------------------------------|------------------|-----------------------------------------------------------------------------------------------------------------------------------------------------------------------------------------------------------------------------------------------------------------------------------------------------------------------------------------------------------------------------------------------------------------------------------------------------------------------------------------------------------------------------------------------------------------------------------------------------------------------------------------------------------------------------------------------------------------------------------------------------------------------------------------------------------------------------------------------------------------------------------------------------------------------------------------------------------------------------------------------------------------------------------------------------|--------------------------------------|----------------------------|---------------------------------------------|-------------------|----------------------------|-----------------------------------------|------------------------------------------------------------|---------------------------------------------------|-------------------------------------------|--|
| APPLICATION NO. | CADASTRAL<br>MAP NUMBER | CADASTRAL MAP<br>PARCEL NUMBER | LAND VALUATION<br>NUMBER | AREA                 | PLACE                                                          | PARISH        | VOLUME/FOLIO | PROPERTY<br>ADDRESS                       | NATURE OF PARCEL | OWNER(8) DETAILS                                                                                                                                                                                                                                                                                                                                                                                                                                                                                                                                                                                                                                                                                                                                                                                                                                                                                                                                                                                                                                    | NATURE BY WHICH<br>LAND WAS ACQUIRED | NATURE OF OWNER DISBAILITY | NAME, ADDRESS AND<br>OCCUPATION OF GUARDIAN | NATURE OF TITLE   | DETAILS OF<br>ENCUMBRANCES | RESTRICTIONS ON POWER TO DEAL WITH LAND | DETAILS OF PERSON<br>ENTITLED TO BENEFIT<br>OF RESTRICTION | DOCUMENTS<br>PRESENTED                            | DATE OF COMPLETION<br>OF APPLICATION FORM |  |
| ASD010293       | CM140624C1-786          | 1406024C117                    |                          | 822.47 Square Meter  | ORANGE HILL CALLED<br>GORDON VALLEY AND<br>PART OF SPRINGFIELD | St. Catherine |              | Springfield<br>District, St.<br>Catherine | Private          | - Joyce Lyn Walker-Lee Unemployed of Gordon<br>Valley District, Above Rocks P.O. St. Catherine<br>Jamaica                                                                                                                                                                                                                                                                                                                                                                                                                                                                                                                                                                                                                                                                                                                                                                                                                                                                                                                                           | Gift                                 |                            |                                             | Absolute          |                            |                                         |                                                            | - Property Tax<br>Receipts                        | 2022-05-05                                |  |
| ASD010406       | CM140624C1-786          | 1406024C119                    |                          | 1311.05 Square Meter | ORANGE HILL CALLED<br>GORDON VALLEY AND<br>PART OF SPRINGFIELD | St. Catherine |              | Springfield<br>District, St.<br>Catherine | Private          | - Vivolyn Mae Lamont Housekeeper of Gordon<br>Valley District, Above Rocks P.O. St. Catherine<br>Jamaica                                                                                                                                                                                                                                                                                                                                                                                                                                                                                                                                                                                                                                                                                                                                                                                                                                                                                                                                            | Possession                           |                            |                                             | Absolute          |                            |                                         |                                                            |                                                   | 2022-05-10                                |  |
| ASD010021       | CM140624C1-786          | 1406024C120                    |                          | 2911.65 Square Meter | ORANGE HILL CALLED<br>GORDON VALLEY AND<br>PART OF SPRINGFIELD | St. Catherine |              | Springfield<br>District, St.<br>Catherine |                  | - Andy Moore Nelson Mason of Orange Hill<br>District, Above Rocks P.O. St. Catherine<br>Jamaica<br>- Laurel Nelson Housewife of Orange Hill<br>District, Above Rock P.O. St. Catherine<br>Jamaica                                                                                                                                                                                                                                                                                                                                                                                                                                                                                                                                                                                                                                                                                                                                                                                                                                                   | Possession                           |                            |                                             | Qualified         | Right of Way               |                                         |                                                            |                                                   | 2022-04-27                                |  |
| ASD010014       | CM140624C1-786          | 1406024C121                    |                          | 2552.14 Square Meter | ORANGE HILL CALLED<br>GORDON VALLEY AND<br>PART OF SPRINGFIELD | St. Catherine |              | Springfield<br>District, St.<br>Catherine | Private          | - Susan Cetiria Nelson Farmer of Palm<br>Mountain District, Above Rocks P.O. St.<br>Catherine Jamaica                                                                                                                                                                                                                                                                                                                                                                                                                                                                                                                                                                                                                                                                                                                                                                                                                                                                                                                                               | Possession                           |                            |                                             | Absolute          | Right of Way               |                                         |                                                            |                                                   | 2022-04-27                                |  |
| ASD010727       | CM140624C1-786          | 1406024C122                    |                          | 1.7286 Hectare       | ORANGE HILL CALLED<br>GORDON VALLEY AND<br>PART OF SPRINGFIELD | St. Catherine |              | Springfield<br>District, St.<br>Catherine |                  | Herman George Lamont Retired Public Servant of 32 Gardenia Avenue, Mona Heights, Kingston 6 St. Andrew Jamaica - Jacqueline Adassa Lamont Practical Nurse of Lot 283 4 West, Greater Portmore, Greater Portmore P.O., St. Catherine Jamaica - Anthony St. Cleve Lamont Carpenter of 15 Leigh Crescent, New Addington, Croydon London(UK) CR0 0RL United Kingdom - Deslyn Scott Dressmaker of 1402 East Windermere Place, Cumberland, Gregory Park P.O. St. Catherine Jamaica - Dennis Glenroy Lamont Carpenter of Orange HilliPaul Mountain, Above Rocks P.O. St. Catherine Jamaica - Robert St. Michael Lamont Carpenter of 829 E, 228 Street Bronx 10466 United States - Angella Adassa Ward Retiree of 532 W 145th Street 3H New York 10031 United States - Kevin Andrew Lamont Farmer of Orange Hilli/Golden River, Above Rocks P.O. St. Catherine Jamaica - Vivolyn Mae Lamont Housekeeper of Gordon Valley District, Above Rocks P.O. St. Catherine Kenneth George Lamont Plumber of 2468 Eglinton Avenue West, Apt 510 Toronto M6MSE2 Canada | Possession                           |                            |                                             | Absolute          | Right of Way 3.02m wide    |                                         |                                                            | - Property Tax<br>Receipts<br>- Birth Certificate | 2022-06-03                                |  |
| ASD010615       | CM140624C1-786          | 1406024C123                    |                          | 9794.25 Square Meter | ORANGE HILL CALLED<br>GORDON VALLEY AND<br>PART OF SPRINGFIELD | St. Catherine |              | Springfield<br>District, St.<br>Catherine | Crown            | - Commissioner of Lands of 20 North Street<br>Kingston Jamaica                                                                                                                                                                                                                                                                                                                                                                                                                                                                                                                                                                                                                                                                                                                                                                                                                                                                                                                                                                                      | Special Provisions Act               |                            |                                             | Absolute          |                            |                                         |                                                            |                                                   | 2022-05-25                                |  |
| ASD010610       | CM140624C1-786          | 1406024C124                    |                          | 5906.02 Square Meter | ORANGE HILL CALLED<br>GORDON VALLEY AND<br>PART OF SPRINGFIELD | St. Catherine |              | Springfield<br>District, St.<br>Catherine | Private          | - Oril Wittock Painter of Gordon Valley District,<br>Above Rocks P.O. St. Catherine Jamaica                                                                                                                                                                                                                                                                                                                                                                                                                                                                                                                                                                                                                                                                                                                                                                                                                                                                                                                                                         | Possession                           |                            |                                             | Absolute          |                            |                                         |                                                            |                                                   | 2022-05-25                                |  |
| ASD010725       | CM140624C1-786          | 1406024C125                    |                          | 461.26 Square Meter  | ORANGE HILL CALLED<br>GORDON VALLEY AND<br>PART OF SPRINGFIELD | St. Catherine |              | Springfield<br>District, St.<br>Catherine | Private          | - Joyce Lyn Walker-Lee Unemployed of Gordon<br>Valley District, Above Rocks P.O. St. Catherine<br>Jamaica                                                                                                                                                                                                                                                                                                                                                                                                                                                                                                                                                                                                                                                                                                                                                                                                                                                                                                                                           | Possession                           |                            |                                             | Qualified         |                            |                                         |                                                            | - Property Tax<br>Receipts                        | 2022-06-03                                |  |
| ASD010249       | CM140624C1-786          | 1406024C127                    |                          | 2916.77 Square Meter | ORANGE HILL CALLED<br>GORDON VALLEY AND<br>PART OF SPRINGFIELD | St. Catherine |              | Springfield<br>District, St.<br>Catherine | Private          | - Oril Wittock Painter of Gordon Valley District,<br>Above Rocks P.O. St. Catherine Jamaica                                                                                                                                                                                                                                                                                                                                                                                                                                                                                                                                                                                                                                                                                                                                                                                                                                                                                                                                                         | Possession                           |                            |                                             | Absolute          | One Holding                |                                         |                                                            |                                                   | 2022-05-03                                |  |