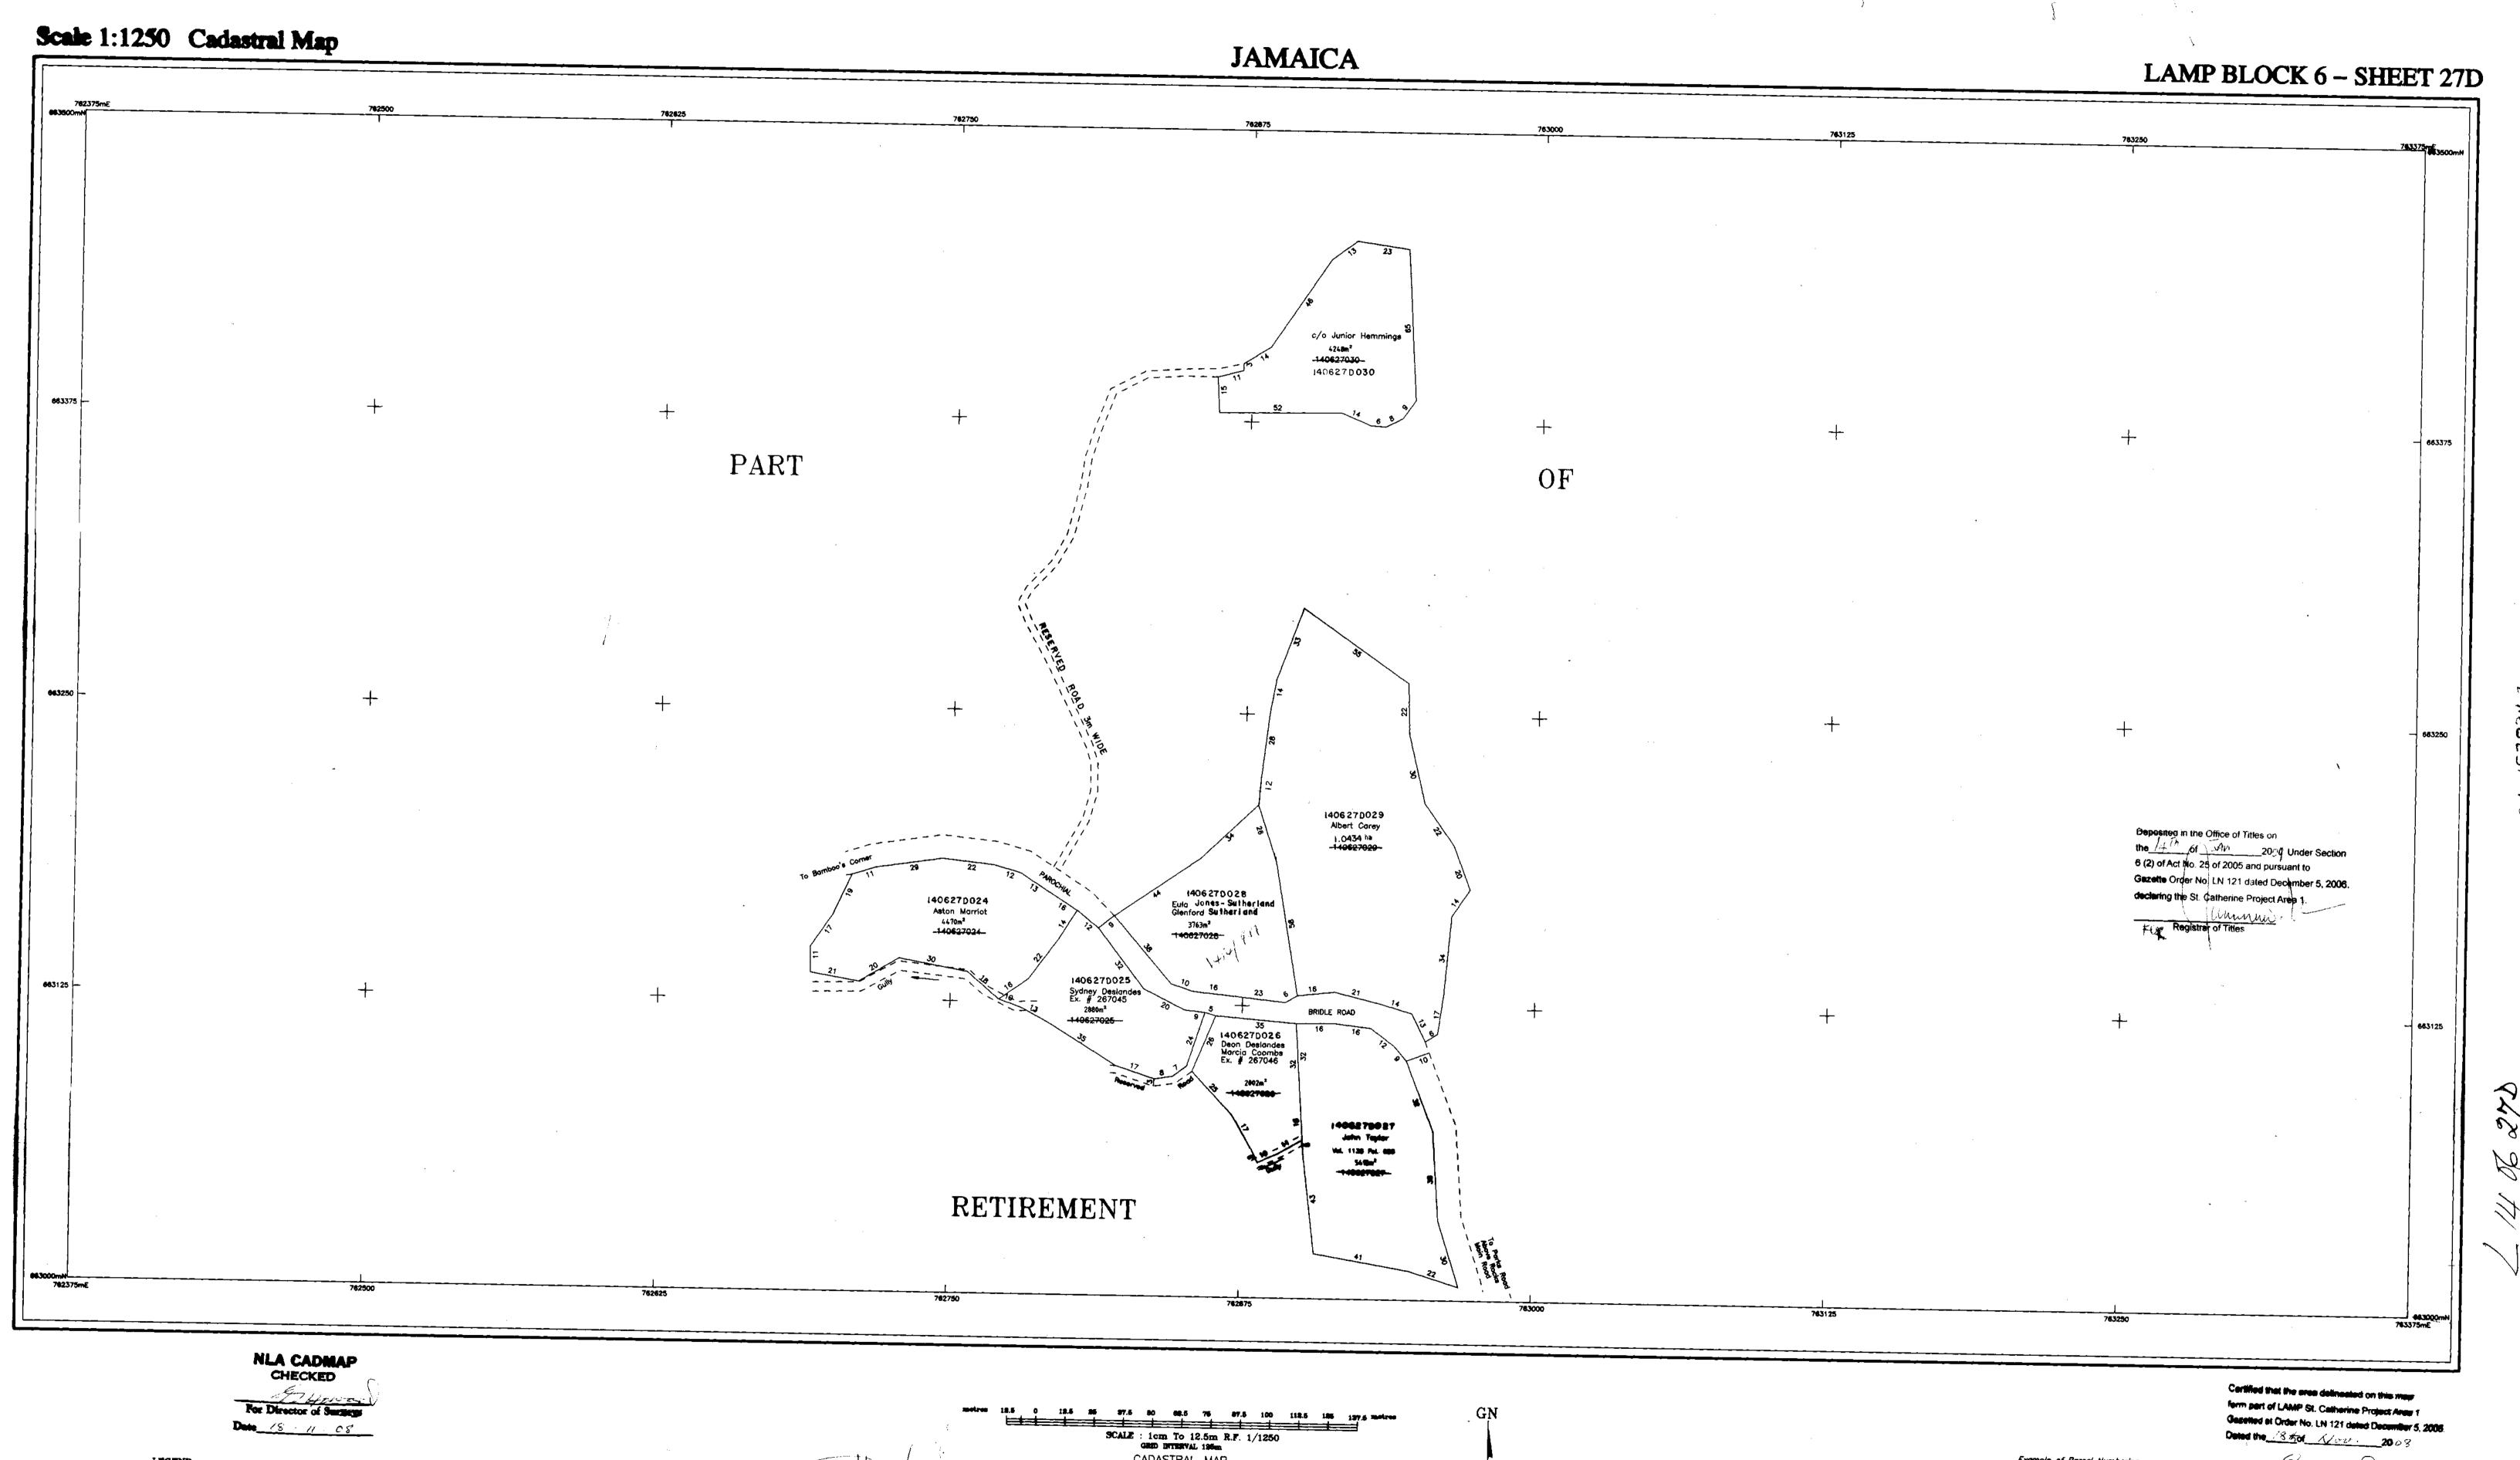

# Pursuant to section 8a (1) (0) and 8a (1) (g) of the registration of titles cadastral mapping and tenure clarification (special provisions) act

|                 |                         |                                |                          | LAND INF              | ORMATION                                                       |               |              |                                           |                  | PERSONAL DETAILS                                                                              |                                      |                               |                                          | c               | CCUPANCY DETAILS           |                                         |                                                      |                                   |                                         |
|-----------------|-------------------------|--------------------------------|--------------------------|-----------------------|----------------------------------------------------------------|---------------|--------------|-------------------------------------------|------------------|-----------------------------------------------------------------------------------------------|--------------------------------------|-------------------------------|------------------------------------------|-----------------|----------------------------|-----------------------------------------|------------------------------------------------------|-----------------------------------|-----------------------------------------|
| APPLICATION NO. | CADASTRAL<br>MAP NUMBER | CADASTRAL MAP<br>PARCEL NUMBER | LAND VALUATION<br>NUMBER | AREA                  | PLACE                                                          | PARISH        | VOLUME/FOLIO | PROPERTY<br>ADDRESS                       | NATURE OF PARCEI | OWNER(S) DETAILS                                                                              | NATURE BY WHICH<br>LAND WAS ACQUIRED | NATURE OF OWNER<br>DISBAILITY | NAME, ADDRESS AND OCCUPATION OF GUARDIAN | NATURE OF TITLE | DETAILS OF<br>ENCUMBRANCES | RESTRICTIONS ON POWER TO DEAL WITH LAND | DETAILS OF PERSON ENTITLED TO BENEFIT OF RESTRICTION | DOCUMENTS<br>PRESENTED            | DATE OF COMPLETIO<br>OF APPLICATION FOR |
|                 |                         |                                |                          |                       |                                                                |               |              |                                           |                  |                                                                                               |                                      |                               |                                          |                 |                            |                                         |                                                      |                                   |                                         |
|                 |                         |                                |                          |                       |                                                                |               |              |                                           |                  | - McCooda John Johnson Painter of Orange Hill,                                                |                                      |                               |                                          |                 |                            |                                         |                                                      | - Surveyors                       |                                         |
|                 |                         |                                |                          |                       | ORANGE HILL CALLED<br>GORDON VALLEY AND                        |               |              | Springfield<br>District, St.              |                  | District, Above Rocks P.O. St. Catherine<br>Jamaica                                           |                                      |                               |                                          |                 |                            |                                         |                                                      | Identification Repor<br>- Receipt |                                         |
| SD010677        | CM140624C1-786          | 1406024C101                    |                          | 1923.92 Square Meter  | PART OF SPRINGFIELD                                            | St. Catherine |              | Catherine                                 | Private          |                                                                                               | Purchase                             |                               |                                          | Absolute        |                            | 1                                       |                                                      |                                   | 2022-05-27                              |
|                 |                         |                                |                          |                       |                                                                |               |              |                                           |                  |                                                                                               |                                      |                               |                                          |                 |                            |                                         |                                                      |                                   |                                         |
|                 |                         |                                |                          |                       | ORANGE HILL CALLED                                             |               |              | Springfield                               |                  | - Wentworth Dobney Farmer of Allman Hill<br>District, Above Rocks P.O. St. Catherine          |                                      |                               |                                          |                 |                            |                                         |                                                      |                                   |                                         |
| ASD010169       | CM140624C1-786          | 1406024C1012                   |                          | 163.19 Square Meter   | GORDON VALLEY AND PART OF SPRINGFIELD                          | St. Catherine |              | District, St.<br>Catherine                | Private          | Jamaica                                                                                       | Possession                           |                               |                                          | Absolute        |                            |                                         |                                                      |                                   | 2022-05-02                              |
|                 |                         |                                |                          |                       |                                                                |               |              |                                           |                  | - Omar Creary Tiler of Orange Hill, Above                                                     |                                      |                               |                                          |                 |                            |                                         |                                                      |                                   |                                         |
|                 |                         |                                |                          |                       |                                                                |               |              |                                           |                  | Rocks P.O. St. Catherine Jamaica - Philicia Elizabeth Ying-Creary Self-Employed               |                                      |                               |                                          |                 |                            |                                         |                                                      | - Surveyors                       |                                         |
|                 |                         |                                |                          |                       | ORANGE HILL CALLED<br>GORDON VALLEY AND                        |               |              | Springfield<br>District, St.              |                  | of Allman Hill District, Above Rocks P.O. St.<br>Catherine Jamaica                            |                                      |                               |                                          |                 |                            |                                         |                                                      | Identification Repor              | t                                       |
| ASD010190       | CM140624C1-786          | 1406024C102                    |                          | 2071.87 Square Meter  | PART OF SPRINGFIELD                                            | St. Catherine |              | Catherine                                 | Private          |                                                                                               | Purchase                             |                               |                                          | Absolute        | Spring/ Gully              |                                         |                                                      |                                   | 2022-05-02                              |
|                 |                         |                                |                          |                       |                                                                |               |              |                                           |                  |                                                                                               |                                      |                               |                                          |                 |                            |                                         |                                                      |                                   |                                         |
|                 |                         |                                |                          |                       | ORANGE HILL CALLED                                             |               |              | Carinafield                               |                  | - Patrick Allen Morrison Mason of Allman Hill                                                 |                                      |                               |                                          |                 |                            |                                         |                                                      |                                   |                                         |
| ASD010158       | CM140624C1-786          | 1406024C103                    |                          | 6147.96 Square Meter  | GORDON VALLEY AND<br>PART OF SPRINGFIELD                       | St Catherine  |              | Springfield<br>District, St.<br>Catherine | Private          | Above Rocks P.O. St. Catherine Jamaica                                                        | Possession                           |                               |                                          | Absolute        |                            |                                         |                                                      |                                   | 2022-04-29                              |
| 430010130       | CM140024C1-780          | 14000240103                    |                          | 0147.30 Square meter  | PART OF SPRINGFILLED                                           | St. Catherine |              | Cattletille                               | Filvate          |                                                                                               | FUSSESSIUII                          |                               |                                          | Absolute        |                            |                                         |                                                      |                                   | 2022-04-25                              |
|                 |                         |                                |                          |                       |                                                                |               |              |                                           |                  |                                                                                               |                                      |                               |                                          |                 |                            |                                         |                                                      |                                   |                                         |
|                 |                         |                                |                          |                       | ORANGE HILL CALLED                                             |               |              | Springfield                               |                  | - Simone Alicia Baptiste Businesswoman of<br>Allman Hill District, Above Rocks P.O. St.       |                                      |                               |                                          |                 |                            |                                         |                                                      |                                   |                                         |
| ASD010161       | CM140624C1-786          | 1406024C105                    |                          | 653.56 Square Meter   | GORDON VALLEY AND PART OF SPRINGFIELD                          | St. Catherine |              | District, St.<br>Catherine                | Private          | Catherine Jamaica                                                                             | Possession                           |                               |                                          | Absolute        |                            |                                         |                                                      |                                   | 2022-05-02                              |
|                 |                         |                                |                          |                       |                                                                |               |              |                                           |                  |                                                                                               |                                      |                               |                                          |                 |                            |                                         |                                                      |                                   |                                         |
|                 |                         |                                |                          |                       |                                                                |               |              |                                           |                  |                                                                                               |                                      |                               |                                          |                 |                            |                                         |                                                      |                                   |                                         |
|                 |                         |                                |                          |                       | ORANGE HILL CALLED<br>GORDON VALLEY AND                        |               |              | Springfield<br>District, St.              |                  | - Alvina Dobney Housekeeper of 54 Feather Bed<br>Lane, Bronx New York 10451 United States     |                                      |                               |                                          |                 |                            |                                         |                                                      |                                   |                                         |
| ASD010442       | CM140624C1-786          | 1406024C106                    |                          | 1216.81 Square Meter  | PART OF SPRINGFIELD                                            | St. Catherine |              | Catherine                                 | Private          | ,                                                                                             | Possession                           |                               |                                          | Absolute        |                            |                                         |                                                      |                                   | 2022-05-12                              |
|                 |                         |                                |                          |                       |                                                                |               |              |                                           |                  |                                                                                               |                                      |                               |                                          |                 |                            |                                         |                                                      |                                   |                                         |
|                 |                         |                                |                          |                       | ODANIOS IIII I CALLED                                          |               |              | Cominantial d                             |                  | Laureia Dahara Nasaa af 740 Dahla Dasah Da                                                    |                                      |                               |                                          |                 |                            |                                         |                                                      |                                   |                                         |
| ASD010320       | CM140624C1-786          | 1406024C107                    |                          | 373.51 Square Meter   | ORANGE HILL CALLED<br>GORDON VALLEY AND<br>PART OF SPRINGFIELD | St Cathorina  |              | Springfield<br>District, St.<br>Catherine | Private          | - Levenia Dobney Nurse of 718 Pebble Beach Dr<br>Silver Spring Maryland 20904 United States   | Possession                           |                               |                                          | Absolute        |                            |                                         |                                                      |                                   | 2022-05-06                              |
| A3D010320       | CW140624C1-786          | 14060240107                    |                          | 373.51 Square Weter   | PART OF SPRINGFIELD                                            | St. Catherine |              | Catherine                                 | Frivate          |                                                                                               | Possession                           |                               |                                          | Absolute        |                            |                                         |                                                      |                                   | 2022-05-06                              |
|                 |                         |                                |                          |                       |                                                                |               |              |                                           |                  |                                                                                               |                                      |                               |                                          |                 |                            |                                         |                                                      |                                   |                                         |
|                 |                         |                                |                          |                       | ORANGE HILL CALLED                                             |               |              | Springfield                               |                  | - Wentworth Dobney Farmer of Allman Hill<br>District, Above Rocks P.O. St. Catherine          |                                      |                               |                                          |                 |                            |                                         |                                                      |                                   |                                         |
| ASD010204       | CM140624C1-786          | 1406024C108                    |                          | 2668.48 Square Meter  | GORDON VALLEY AND PART OF SPRINGFIELD                          | St. Catherine |              | District, St.<br>Catherine                | Private          | Jamaica                                                                                       | Possession                           |                               |                                          | Absolute        |                            |                                         |                                                      |                                   | 2022-05-03                              |
|                 |                         |                                |                          |                       |                                                                |               |              |                                           |                  |                                                                                               |                                      |                               |                                          |                 |                            |                                         |                                                      |                                   |                                         |
|                 |                         |                                |                          |                       |                                                                |               |              |                                           |                  |                                                                                               |                                      |                               |                                          |                 |                            |                                         |                                                      |                                   |                                         |
|                 |                         |                                |                          |                       | ORANGE HILL CALLED GORDON VALLEY AND                           |               |              | Springfield<br>District, St.              |                  | - Commissioner of Lands of 20 North Street<br>Kingston Jamaica                                |                                      |                               |                                          |                 |                            |                                         |                                                      |                                   |                                         |
| ASD010221       | CM140624C1-786          | 1406024C110                    |                          | 1503.5 Square Meter   | PART OF SPRINGFIELD                                            | St. Catherine |              | Catherine                                 | Crown            | -                                                                                             | Special Provisions Act               |                               |                                          | Absolute        |                            |                                         |                                                      |                                   | 2022-05-03                              |
|                 |                         |                                |                          |                       |                                                                |               |              |                                           |                  |                                                                                               |                                      |                               |                                          |                 |                            |                                         |                                                      |                                   |                                         |
|                 |                         |                                |                          |                       | ORANGE HILL CALLED                                             |               |              | Springfield                               |                  | - Wilford Dobney Farmer of Allman Hill District,                                              |                                      |                               |                                          |                 |                            |                                         |                                                      |                                   |                                         |
| ASD010209       | CM140624C1-786          | 1406024C111                    |                          | 1002.55 Square Meter  | GORDON VALLEY AND<br>PART OF SPRINGFIELD                       | St Catherine  |              | Springfield<br>District, St.<br>Catherine | Private          | Above Rocks P.O. St. Catherine Jamaica                                                        | Possession                           |                               |                                          | Absolute        |                            |                                         |                                                      |                                   | 2022-05-03                              |
| 100010200       | 01002.101.100           | 14000240111                    |                          | 1002.00 equal o moto. | 174KT GT GT KINTGT IZZZ                                        | ou outloring  |              | Ganorino                                  | - maio           |                                                                                               | r cooccion                           |                               |                                          | Augustic        |                            |                                         |                                                      |                                   | 2022 00 00                              |
|                 |                         |                                |                          |                       |                                                                |               |              |                                           |                  |                                                                                               |                                      |                               |                                          |                 |                            |                                         |                                                      |                                   |                                         |
|                 |                         |                                |                          |                       | ORANGE HILL CALLED                                             |               |              | Springfield<br>District, St.              |                  | - Commissioner of Lands of 20 North Street                                                    |                                      |                               |                                          |                 |                            |                                         |                                                      |                                   |                                         |
| ASD010150       | CM140624C1-786          | 1406024C113                    |                          | 2045.65 Square Meter  | GORDON VALLEY AND PART OF SPRINGFIELD                          | St. Catherine |              | District, St.<br>Catherine                | Crown            | Kingston Jamaica                                                                              | Special Provisions Act               |                               |                                          | Absolute        |                            |                                         |                                                      |                                   | 2022-04-29                              |
|                 |                         |                                |                          |                       |                                                                |               |              |                                           |                  |                                                                                               |                                      |                               |                                          |                 |                            |                                         |                                                      |                                   |                                         |
|                 |                         |                                |                          |                       |                                                                |               |              |                                           |                  | - Simone Alicia Baptiste Businesswoman of                                                     |                                      |                               |                                          |                 |                            |                                         |                                                      |                                   |                                         |
|                 |                         |                                |                          |                       | ORANGE HILL CALLED GORDON VALLEY AND                           |               |              | Springfield<br>District, St.              |                  | Allman Hill District, Above Rocks P.O. St. Catherine Jamaica                                  |                                      |                               |                                          |                 |                            |                                         |                                                      |                                   |                                         |
| ASD010146       | CM140624C1-786          | 1406024C114                    |                          | 4233.31 Square Meter  | PART OF SPRINGFIELD                                            | St. Catherine |              | Catherine                                 | Private          |                                                                                               | Possession                           |                               | +                                        | Absolute        | -                          |                                         |                                                      |                                   | 2022-04-29                              |
|                 |                         |                                |                          |                       |                                                                |               |              | 1                                         |                  |                                                                                               |                                      |                               |                                          |                 |                            |                                         |                                                      |                                   |                                         |
|                 |                         |                                |                          |                       | ORANGE HILL CALLED                                             |               |              | Springfield                               |                  | - Beverly Maria Burke Unemployed of Gordon<br>Valley District, Above Rocks P.O. St. Catherine |                                      |                               |                                          |                 |                            |                                         |                                                      |                                   |                                         |
| NSD010204       | CM140624C4 700          | 1406024C115                    |                          | 1129 62 5             | GORDON VALLEY AND<br>PART OF SPRINGFIELD                       | St Cathorin-  |              | District, St.                             | Drivata.         | Jamaica                                                                                       |                                      |                               |                                          | Absolute        |                            |                                         |                                                      |                                   | 2022-05-05                              |
| ASD010291       | CM140624C1-786          | 14000246115                    | 1                        | 1128.62 Square Meter  | FAR I OF SPRINGFIELD                                           | or. catherine | ĺ            | Catherine                                 | Private          | L                                                                                             | Possession                           | 1                             | 1                                        | Absolute        | 1                          | 1                                       | I                                                    | 1                                 | 2022-05-05                              |

# Pursuant to section 8A (1) (0) and 8A (1) (g) of the registration of titles cadastral mapping and tenure clarification (special provisions) act

|                 | LAND INFORMATION        |                                |                          |                      | ORMATION                                                       |               |              |                                           |                  | PERSONAL DETAILS                                                                                                                                                                                                                                                                                                                                                                                                                                                                                                                                                                                                                                                                                                                                                                                                                                                                                                                                                                                                                                    |                                      |                            |                                             | OCCUPANCY DETAILS |                            |                                         |                                                            |                                                   |                                           |  |
|-----------------|-------------------------|--------------------------------|--------------------------|----------------------|----------------------------------------------------------------|---------------|--------------|-------------------------------------------|------------------|-----------------------------------------------------------------------------------------------------------------------------------------------------------------------------------------------------------------------------------------------------------------------------------------------------------------------------------------------------------------------------------------------------------------------------------------------------------------------------------------------------------------------------------------------------------------------------------------------------------------------------------------------------------------------------------------------------------------------------------------------------------------------------------------------------------------------------------------------------------------------------------------------------------------------------------------------------------------------------------------------------------------------------------------------------|--------------------------------------|----------------------------|---------------------------------------------|-------------------|----------------------------|-----------------------------------------|------------------------------------------------------------|---------------------------------------------------|-------------------------------------------|--|
| APPLICATION NO. | CADASTRAL<br>MAP NUMBER | CADASTRAL MAP<br>PARCEL NUMBER | LAND VALUATION<br>NUMBER | AREA                 | PLACE                                                          | PARISH        | VOLUME/FOLIO | PROPERTY<br>ADDRESS                       | NATURE OF PARCEL | OWNER(8) DETAILS                                                                                                                                                                                                                                                                                                                                                                                                                                                                                                                                                                                                                                                                                                                                                                                                                                                                                                                                                                                                                                    | NATURE BY WHICH<br>LAND WAS ACQUIRED | NATURE OF OWNER DISBAILITY | NAME, ADDRESS AND<br>OCCUPATION OF GUARDIAN | NATURE OF TITLE   | DETAILS OF<br>ENCUMBRANCES | RESTRICTIONS ON POWER TO DEAL WITH LAND | DETAILS OF PERSON<br>ENTITLED TO BENEFIT<br>OF RESTRICTION | DOCUMENTS<br>PRESENTED                            | DATE OF COMPLETION<br>OF APPLICATION FORM |  |
| ASD010293       | CM140624C1-786          | 1406024C117                    |                          | 822.47 Square Meter  | ORANGE HILL CALLED<br>GORDON VALLEY AND<br>PART OF SPRINGFIELD | St. Catherine |              | Springfield<br>District, St.<br>Catherine | Private          | - Joyce Lyn Walker-Lee Unemployed of Gordon<br>Valley District, Above Rocks P.O. St. Catherine<br>Jamaica                                                                                                                                                                                                                                                                                                                                                                                                                                                                                                                                                                                                                                                                                                                                                                                                                                                                                                                                           | Gift                                 |                            |                                             | Absolute          |                            |                                         |                                                            | - Property Tax<br>Receipts                        | 2022-05-05                                |  |
| ASD010406       | CM140624C1-786          | 1406024C119                    |                          | 1311.05 Square Meter | ORANGE HILL CALLED<br>GORDON VALLEY AND<br>PART OF SPRINGFIELD | St. Catherine |              | Springfield<br>District, St.<br>Catherine | Private          | - Vivolyn Mae Lamont Housekeeper of Gordon<br>Valley District, Above Rocks P.O. St. Catherine<br>Jamaica                                                                                                                                                                                                                                                                                                                                                                                                                                                                                                                                                                                                                                                                                                                                                                                                                                                                                                                                            | Possession                           |                            |                                             | Absolute          |                            |                                         |                                                            |                                                   | 2022-05-10                                |  |
| ASD010021       | CM140624C1-786          | 1406024C120                    |                          | 2911.65 Square Meter | ORANGE HILL CALLED<br>GORDON VALLEY AND<br>PART OF SPRINGFIELD | St. Catherine |              | Springfield<br>District, St.<br>Catherine |                  | - Andy Moore Nelson Mason of Orange Hill<br>District, Above Rocks P.O. St. Catherine<br>Jamaica<br>- Laurel Nelson Housewife of Orange Hill<br>District, Above Rock P.O. St. Catherine<br>Jamaica                                                                                                                                                                                                                                                                                                                                                                                                                                                                                                                                                                                                                                                                                                                                                                                                                                                   | Possession                           |                            |                                             | Qualified         | Right of Way               |                                         |                                                            |                                                   | 2022-04-27                                |  |
| ASD010014       | CM140624C1-786          | 1406024C121                    |                          | 2552.14 Square Meter | ORANGE HILL CALLED<br>GORDON VALLEY AND<br>PART OF SPRINGFIELD | St. Catherine |              | Springfield<br>District, St.<br>Catherine | Private          | - Susan Cetiria Nelson Farmer of Palm<br>Mountain District, Above Rocks P.O. St.<br>Catherine Jamaica                                                                                                                                                                                                                                                                                                                                                                                                                                                                                                                                                                                                                                                                                                                                                                                                                                                                                                                                               | Possession                           |                            |                                             | Absolute          | Right of Way               |                                         |                                                            |                                                   | 2022-04-27                                |  |
| ASD010727       | CM140624C1-786          | 1406024C122                    |                          | 1.7286 Hectare       | ORANGE HILL CALLED<br>GORDON VALLEY AND<br>PART OF SPRINGFIELD | St. Catherine |              | Springfield<br>District, St.<br>Catherine |                  | Herman George Lamont Retired Public Servant of 32 Gardenia Avenue, Mona Heights, Kingston 6 St. Andrew Jamaica - Jacqueline Adassa Lamont Practical Nurse of Lot 283 4 West, Greater Portmore, Greater Portmore P.O., St. Catherine Jamaica - Anthony St. Cleve Lamont Carpenter of 15 Leigh Crescent, New Addington, Croydon London(UK) CR0 0RL United Kingdom - Deslyn Scott Dressmaker of 1402 East Windermere Place, Cumberland, Gregory Park P.O. St. Catherine Jamaica - Dennis Glenroy Lamont Carpenter of Orange HilliPaul Mountain, Above Rocks P.O. St. Catherine Jamaica - Robert St. Michael Lamont Carpenter of 829 E, 228 Street Bronx 10466 United States - Angella Adassa Ward Retiree of 532 W 145th Street 3H New York 10031 United States - Kevin Andrew Lamont Farmer of Orange Hilli/Golden River, Above Rocks P.O. St. Catherine Jamaica - Vivolyn Mae Lamont Housekeeper of Gordon Valley District, Above Rocks P.O. St. Catherine Kenneth George Lamont Plumber of 2468 Eglinton Avenue West, Apt 510 Toronto M6MSE2 Canada | Possession                           |                            |                                             | Absolute          | Right of Way 3.02m wide    |                                         |                                                            | - Property Tax<br>Receipts<br>- Birth Certificate | 2022-06-03                                |  |
| ASD010615       | CM140624C1-786          | 1406024C123                    |                          | 9794.25 Square Meter | ORANGE HILL CALLED<br>GORDON VALLEY AND<br>PART OF SPRINGFIELD | St. Catherine |              | Springfield<br>District, St.<br>Catherine | Crown            | - Commissioner of Lands of 20 North Street<br>Kingston Jamaica                                                                                                                                                                                                                                                                                                                                                                                                                                                                                                                                                                                                                                                                                                                                                                                                                                                                                                                                                                                      | Special Provisions Act               |                            |                                             | Absolute          |                            |                                         |                                                            |                                                   | 2022-05-25                                |  |
| ASD010610       | CM140624C1-786          | 1406024C124                    |                          | 5906.02 Square Meter | ORANGE HILL CALLED<br>GORDON VALLEY AND<br>PART OF SPRINGFIELD | St. Catherine |              | Springfield<br>District, St.<br>Catherine | Private          | - Oril Wittock Painter of Gordon Valley District,<br>Above Rocks P.O. St. Catherine Jamaica                                                                                                                                                                                                                                                                                                                                                                                                                                                                                                                                                                                                                                                                                                                                                                                                                                                                                                                                                         | Possession                           |                            |                                             | Absolute          |                            |                                         |                                                            |                                                   | 2022-05-25                                |  |
| ASD010725       | CM140624C1-786          | 1406024C125                    |                          | 461.26 Square Meter  | ORANGE HILL CALLED<br>GORDON VALLEY AND<br>PART OF SPRINGFIELD | St. Catherine |              | Springfield<br>District, St.<br>Catherine | Private          | - Joyce Lyn Walker-Lee Unemployed of Gordon<br>Valley District, Above Rocks P.O. St. Catherine<br>Jamaica                                                                                                                                                                                                                                                                                                                                                                                                                                                                                                                                                                                                                                                                                                                                                                                                                                                                                                                                           | Possession                           |                            |                                             | Qualified         |                            |                                         |                                                            | - Property Tax<br>Receipts                        | 2022-06-03                                |  |
| ASD010249       | CM140624C1-786          | 1406024C127                    |                          | 2916.77 Square Meter | ORANGE HILL CALLED<br>GORDON VALLEY AND<br>PART OF SPRINGFIELD | St. Catherine |              | Springfield<br>District, St.<br>Catherine | Private          | - Oril Wittock Painter of Gordon Valley District,<br>Above Rocks P.O. St. Catherine Jamaica                                                                                                                                                                                                                                                                                                                                                                                                                                                                                                                                                                                                                                                                                                                                                                                                                                                                                                                                                         | Possession                           |                            |                                             | Absolute          | One Holding                |                                         |                                                            |                                                   | 2022-05-03                                |  |