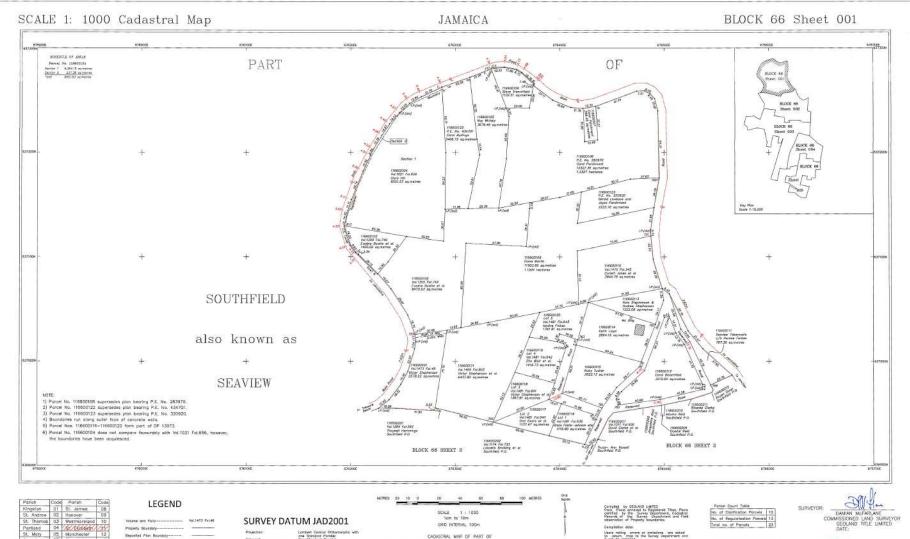

National Land Agency 8 Ardenne Road Kingston 10 Saint Andrew

This Record comprises applications for lands located within Southfield, St. Elizabeth and more particularly, being Cadastral Map Number CM1166001-877

Display Date: July 22, 2022

Arillians

Senior Director **Adjudication Services** 

GEQAND

PREPARED BY GEOLAND TITLE LIMITED 52-60 GRENADA CRESCENT WINGSTON 5 St. Andrew Jamaica, W.I. TEL. 876908-0192

SOUTHFIELD also known as SEAVIEW

SAINT ELIZABETH

Vol.1473 Fol.48; Vol.1355 Fol.749; Vol.1021 Fol.656; Vol.1470 Fol.345;

Vol.1481 Fol.639; Vol.1481 Fol.640; Vol.1481 Fol.641; Vol.1481 Fol.642; Vol.1481 Fol.643; Vol.1469 Fol.803 and Unregistered lands

Date of survey: November 16, 2021-December 22, 202

SHEET Of of OS

Date of a varyer themselve 16, 2021-Centraler 22, 2021
Land Visuadian Discharge Marinez (2000000)
There was no objection to the aurent
Action area series of all objecting seems and an accidate upon respect.
Communication of prices of long the section of warvey were also coffed.
Date of land, index (18/12/2000)
Wate and Mr. of Indonesia (18/12/2000)