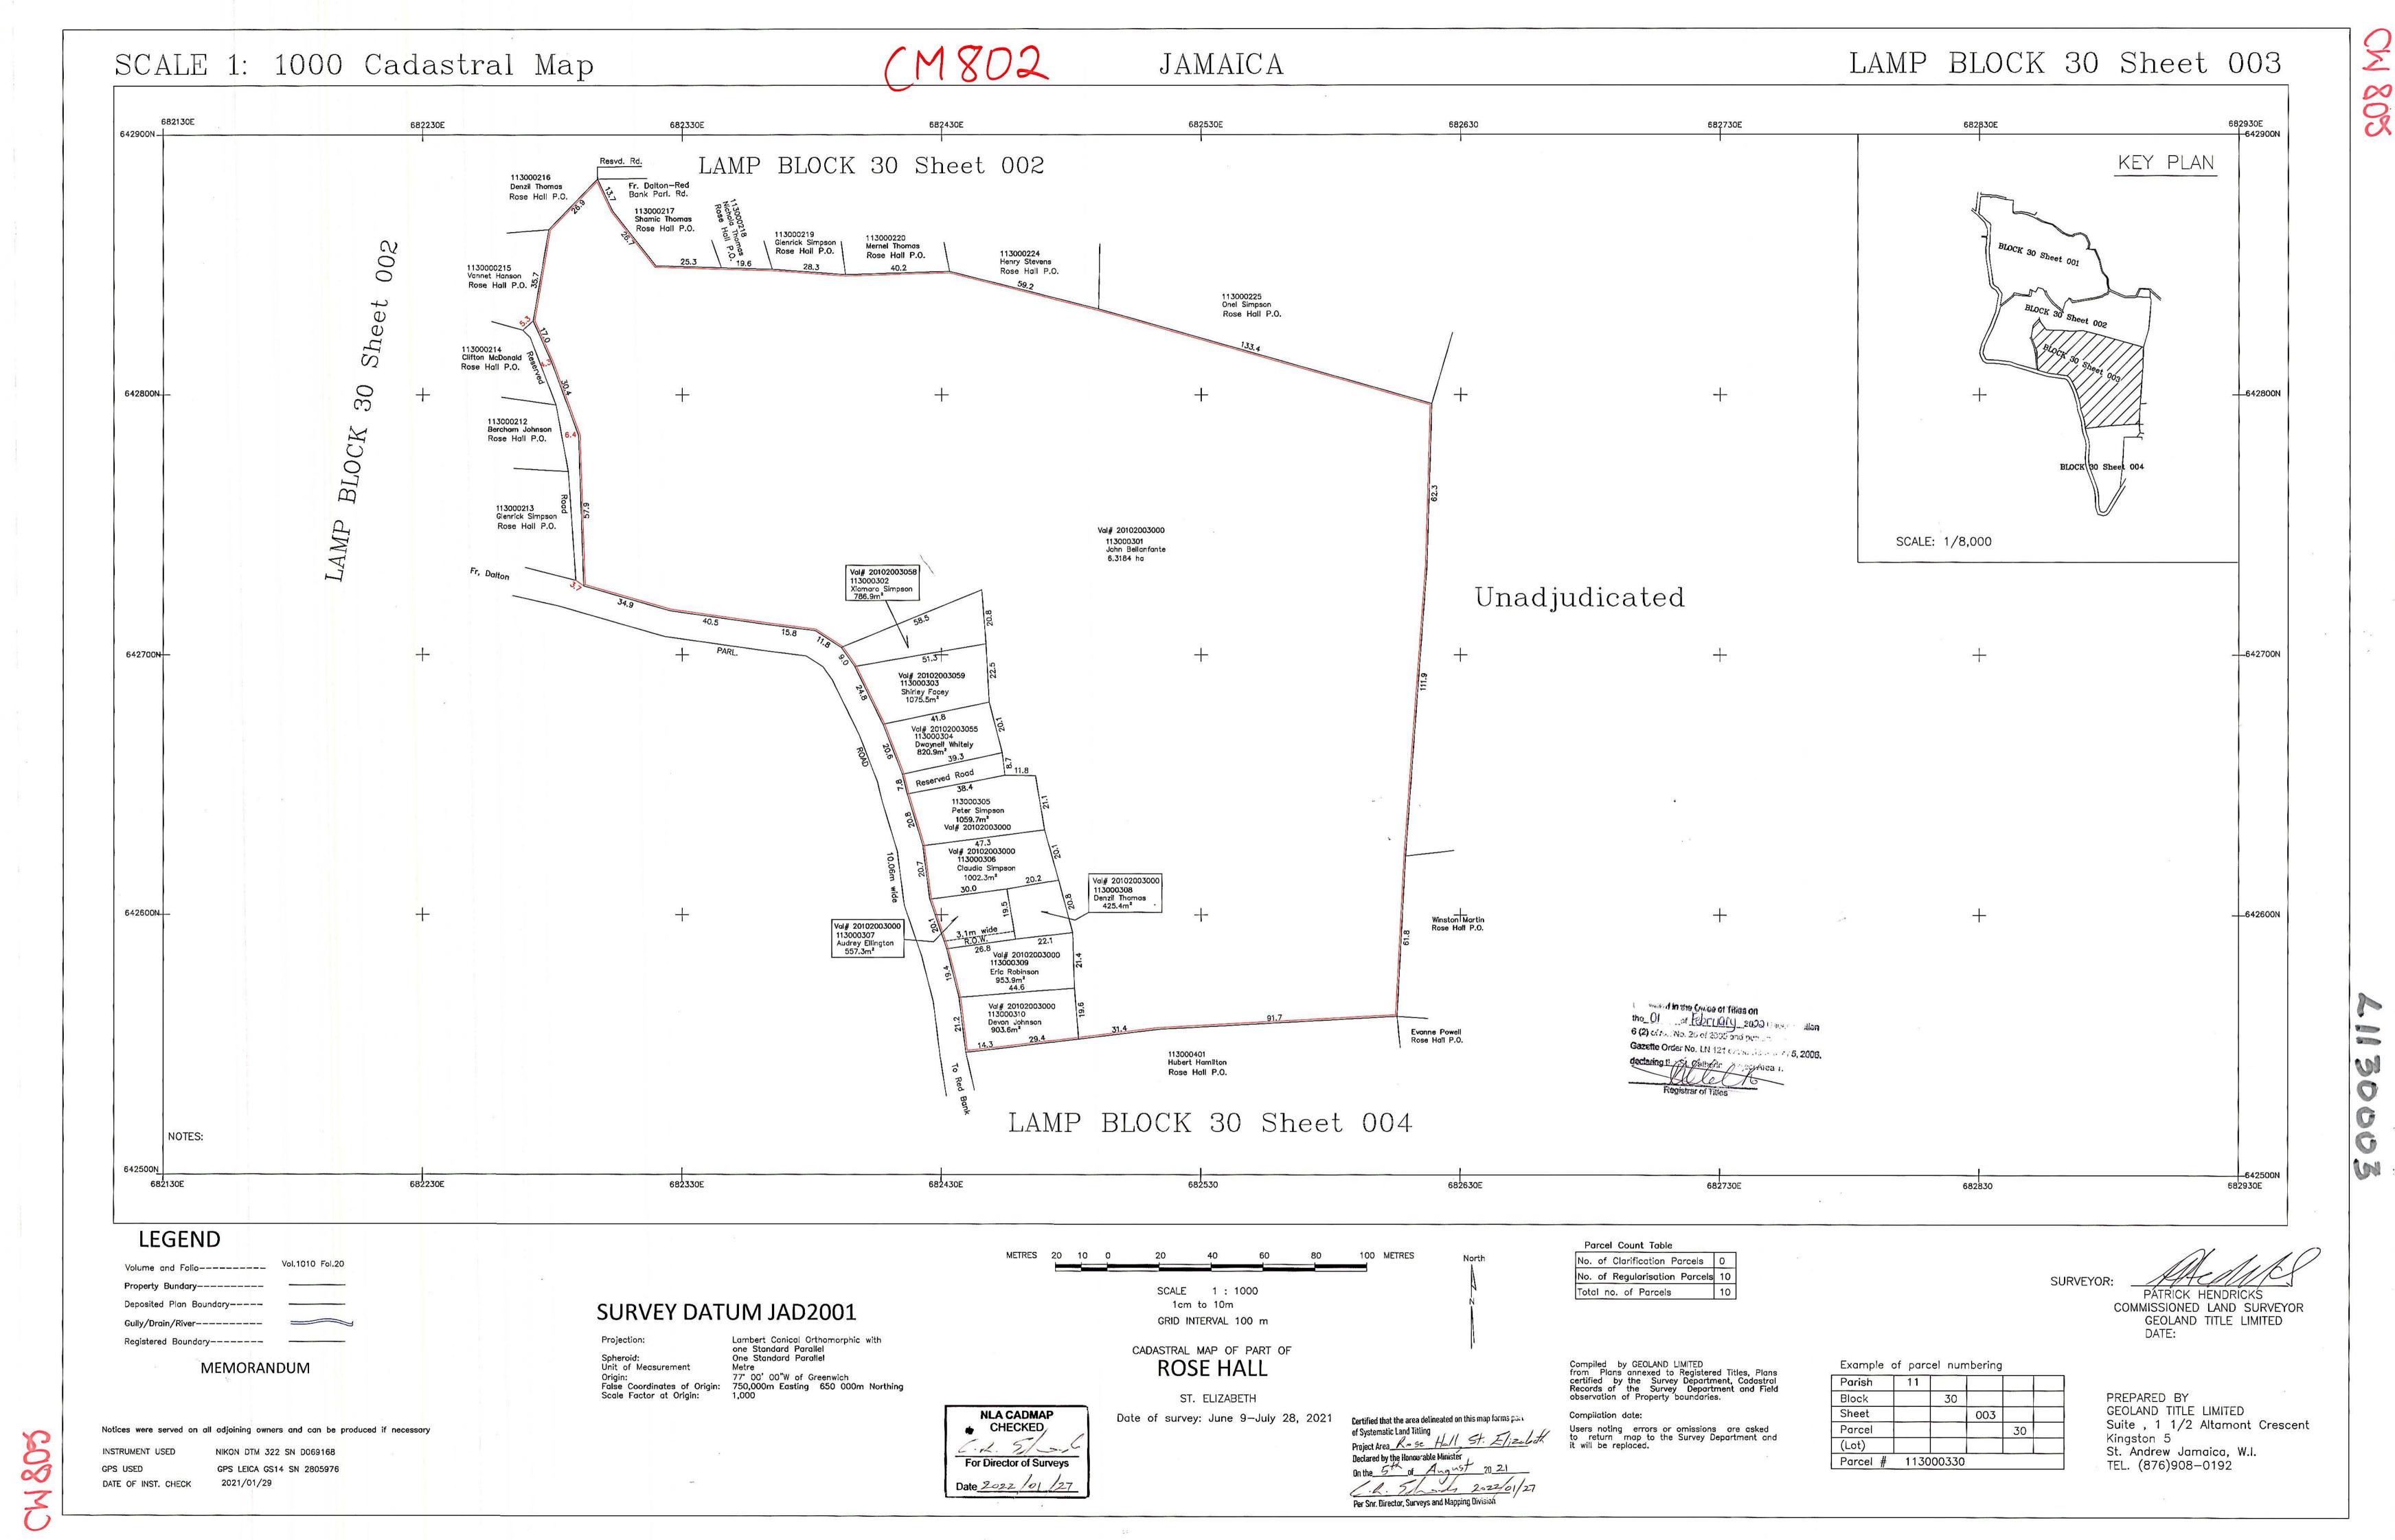

|                 | LAND INFORMATION        |                                |                          |                        |            |               |              |                                         | PERSONAL DETAILS |                                                                                                                 |                                      |                               |                                                                         |                 | OCCUPANCY DETAILS          |                                         |                                                            |                                      |                                           |  |  |
|-----------------|-------------------------|--------------------------------|--------------------------|------------------------|------------|---------------|--------------|-----------------------------------------|------------------|-----------------------------------------------------------------------------------------------------------------|--------------------------------------|-------------------------------|-------------------------------------------------------------------------|-----------------|----------------------------|-----------------------------------------|------------------------------------------------------------|--------------------------------------|-------------------------------------------|--|--|
| APPLICATION NO. | CADASTRAL<br>MAP NUMBER | CADASTRAL MAP<br>PARCEL NUMBER | LAND VALUATION<br>NUMBER | AREA                   | PLACE      | PARISH        | VOLUME/FOLIO | PROPERTY<br>ADDRESS                     | NATURE OF PARCE  | L OWNER(8) DETAILS                                                                                              | NATURE BY WHICH<br>LAND WAS ACQUIRED | NATURE OF OWNER<br>DISBAILITY | NAME, ADDRESS AND OCCUPATION OF GUARDIAN                                | NATURE OF TITLE | DETAILS OF<br>ENCUMBRANCES | RESTRICTIONS ON POWER TO DEAL WITH LAND | DETAILS OF PERSON<br>ENTITLED TO BENEFIT<br>OF RESTRICTION | DOCUMENTS<br>PRESENTED               | DATE OF COMPLETION<br>OF APPLICATION FORM |  |  |
|                 |                         |                                |                          |                        |            |               |              |                                         |                  |                                                                                                                 |                                      |                               |                                                                         |                 |                            |                                         |                                                            |                                      |                                           |  |  |
|                 |                         |                                |                          |                        |            |               |              |                                         |                  |                                                                                                                 |                                      |                               |                                                                         |                 |                            |                                         |                                                            |                                      |                                           |  |  |
| ASD007540       | CM1130003-802           | 113000310                      |                          | 903.6 Square Meter     | ROSE HALL  | St. Elizabeth |              | Rose Hall<br>District, St.<br>Elizabeth | Crown            | - Commissioner of Lands of 20 North Street<br>Kingston Jamaica                                                  | Special Provisions Act               |                               |                                                                         | Absolute        |                            |                                         |                                                            |                                      | 2021-12-29                                |  |  |
|                 |                         |                                |                          |                        |            |               |              |                                         |                  |                                                                                                                 |                                      |                               |                                                                         |                 |                            |                                         |                                                            |                                      |                                           |  |  |
|                 |                         |                                |                          |                        |            |               |              |                                         |                  | - Densil Patrick Thomas Construction Worker of                                                                  |                                      |                               |                                                                         |                 |                            |                                         |                                                            |                                      |                                           |  |  |
| ASD007245       | CM1130003-802           | 113000308                      |                          | 425.4 Square Meter     | ROSE HALL  | St. Elizabeth |              | Rose Hall<br>District, St.<br>Elizabeth | Private          | Rose Hall District, Rose Hall P.O. St. Elizabeth<br>Jamaica                                                     | Gift                                 |                               |                                                                         | Absolute        | Right of Way               |                                         |                                                            |                                      | 2021-12-14                                |  |  |
|                 |                         |                                |                          |                        |            |               |              |                                         |                  |                                                                                                                 |                                      |                               |                                                                         |                 |                            |                                         |                                                            |                                      |                                           |  |  |
|                 |                         |                                |                          |                        |            |               |              | Rose Hall                               |                  | John Norwood Bellanfante Unemployed of Rose                                                                     |                                      |                               | Ayan Kemar Ferron,<br>Police Officer of 80<br>Central Road, Black River |                 |                            |                                         |                                                            |                                      |                                           |  |  |
| ASD007237       | CM1130003-802           | 113000301                      |                          | 6.3184 Hectare         | ROSE HALL  | St. Elizabeth |              | Rose Hall<br>District, St.<br>Elizabeth | Private          | Hall District, Rose Hall P.O. St. Elizabeth Jamaica                                                             | Possession                           | - Mental Disorder             | P.O., St. Elizabeth                                                     | Qualified       |                            |                                         |                                                            |                                      | 2021-12-14                                |  |  |
|                 |                         |                                |                          |                        |            |               |              |                                         |                  |                                                                                                                 |                                      |                               |                                                                         |                 |                            |                                         |                                                            |                                      |                                           |  |  |
|                 |                         |                                |                          |                        |            |               |              | Rose Hall<br>District, St.              |                  | - Audrey Mae Ellington School Principal of Newell<br>District Watchwell P.A. St. Elizabeth Jamaica              |                                      |                               |                                                                         |                 |                            |                                         |                                                            |                                      |                                           |  |  |
| ASD007236       | CM1130003-802           | 113000307                      |                          | 557.3 Square Meter     | ROSE HALL  | St. Elizabeth |              | Elizabeth                               | Private          | District Waterwell F.A. Gt. Elizabeth Vallace                                                                   | Possession                           |                               |                                                                         | Absolute        | Right of Way               |                                         |                                                            |                                      | 2021-12-14                                |  |  |
|                 |                         |                                |                          |                        |            |               |              |                                         |                  |                                                                                                                 |                                      |                               |                                                                         |                 |                            |                                         |                                                            |                                      |                                           |  |  |
|                 |                         |                                |                          |                        |            |               |              |                                         |                  | - Peter Simpson Businessman of Rose Hall District<br>Rose Hall P.O. St. Elizabeth Jamaica                       |                                      |                               |                                                                         |                 |                            |                                         |                                                            |                                      |                                           |  |  |
|                 |                         |                                |                          |                        |            |               |              |                                         |                  | - David Anthony Hutchinson Construction Worker<br>of Rose Hall District Rose Hall P.O. St. Elizabeth<br>Jamaica |                                      |                               |                                                                         |                 |                            |                                         |                                                            |                                      |                                           |  |  |
| ASD007228       | CM1130003-802           | 113000304                      |                          | 820.9 Square Meter     | ROSE HALL  | St. Elizabeth |              | Rose Hall<br>District, St.<br>Elizabeth | Private          | - Dwaynell Omel Whitely Construction Worker of<br>Lot 10 Lloyd Young Drive Albion St. James Jamaica             | Purchase                             |                               |                                                                         | Absolute        |                            |                                         |                                                            |                                      | 2021-12-08                                |  |  |
|                 |                         |                                |                          |                        |            |               |              |                                         |                  |                                                                                                                 |                                      |                               |                                                                         |                 |                            |                                         |                                                            |                                      |                                           |  |  |
|                 |                         |                                |                          |                        |            |               |              |                                         |                  |                                                                                                                 |                                      |                               |                                                                         |                 |                            |                                         |                                                            |                                      |                                           |  |  |
| ASD007179       | CM1130003-802           | 113000302                      |                          | 786.9 Square Meter     | ROSE HALL  | St. Elizabeth |              | Rose Hall<br>District, St.<br>Elizabeth | Private          | - Peter Simpson Businessman of Rose Hall District<br>Rose Hall P.O. St. Elizabeth Jamaica                       | Purchase                             |                               |                                                                         | Qualified       |                            |                                         |                                                            |                                      | 2021-12-08                                |  |  |
|                 |                         |                                |                          |                        |            |               |              |                                         |                  |                                                                                                                 |                                      |                               |                                                                         |                 |                            |                                         |                                                            |                                      |                                           |  |  |
|                 |                         |                                |                          |                        |            |               |              |                                         |                  | - Lisan Marjorie Gray-Robinson Teacher of Rose<br>Hall District Rose Hall P.O. St. Elizabeth Jamaica            |                                      |                               |                                                                         |                 |                            |                                         |                                                            |                                      |                                           |  |  |
| ASD007178       | CM1130003-802           | 113000309                      |                          | 953 9 Square Meter     | ROSE HALL  | St Flizabeth  |              | Rose Hall<br>District, St.<br>Elizabeth | Private          | - Eric Lenworth Robinson Teacher of Rose Hall<br>District Rose Hall P.O. St. Elizabeth Jamaica                  | Possession                           |                               |                                                                         | Absolute        |                            |                                         |                                                            | - Surveyors Identification<br>Report | 2021-12-08                                |  |  |
| 7.02007.770     | J. 100000 002           |                                |                          | ocoic oqualo moto.     | NOOL IINEE | Ott Elizaboti |              |                                         |                  |                                                                                                                 | T GGGGGGG                            |                               |                                                                         | 7 II SOCIALO    |                            |                                         |                                                            |                                      | 2021 12 00                                |  |  |
|                 |                         |                                |                          |                        |            |               |              | Rese Hell                               |                  | - Claudia Mae Robinson-Simpson Teacher of Rose                                                                  |                                      |                               |                                                                         |                 |                            |                                         |                                                            |                                      |                                           |  |  |
| ASD007166       | CM1130003-802           | 113000306                      |                          | 1002.3 Square<br>Meter | ROSE HALL  | St. Elizabeth |              | Rose Hall<br>District, St.<br>Elizabeth | Private          | Hall District Rose Hall P.O. St. Elizabeth Jamaica                                                              | Purchase                             |                               |                                                                         | Absolute        |                            |                                         |                                                            | - Receipt                            | 2021-12-08                                |  |  |
|                 |                         |                                |                          |                        |            |               |              |                                         |                  |                                                                                                                 |                                      |                               |                                                                         |                 |                            |                                         |                                                            |                                      |                                           |  |  |
|                 |                         |                                |                          | 4050 7 8               |            |               |              | Rose Hall                               |                  | Peter Simpson Businessman of Rose Hall District,                                                                |                                      |                               |                                                                         |                 |                            |                                         |                                                            | Pagaint                              |                                           |  |  |
| ASD007158       | CM1130003-802           | 113000305                      |                          | 1059.7 Square<br>Meter | ROSE HALL  | St. Elizabeth |              | District, St.<br>Elizabeth              | Private          | Rose Hall P.O. St. Elizabeth Jamaica                                                                            | Purchase                             |                               |                                                                         | Absolute        |                            |                                         |                                                            | - Receipt                            | 2021-12-08                                |  |  |
|                 |                         |                                |                          |                        |            |               |              |                                         |                  |                                                                                                                 |                                      |                               |                                                                         |                 |                            |                                         |                                                            |                                      |                                           |  |  |
| ASD008289       | CM1130004-807           | 113000405                      |                          | 227 6 6                | DOSE HALL  | C4 Elinghath  |              | Rose Hall<br>District, St.              | Drivete          | - Patricia Brooks Housekeeper of Rose Hall District,<br>Rose Hall P.O. St. Elizabeth Jamaica                    | Deceasion                            |                               |                                                                         | Abasluta        |                            |                                         |                                                            |                                      | 2022 04 47                                |  |  |
| ASDUUSZ89       | CW1130004-807           | 113000405                      |                          | 337.6 Square Meter     | RUSE HALL  | St. Elizabeth |              | Elizabeth                               | Private          |                                                                                                                 | Possession                           |                               |                                                                         | Absolute        |                            |                                         |                                                            |                                      | 2022-01-17                                |  |  |
|                 |                         |                                |                          |                        |            |               |              |                                         |                  |                                                                                                                 |                                      |                               |                                                                         |                 |                            |                                         |                                                            |                                      |                                           |  |  |
| ASD008150       | CM1130004-807           | 113000403                      |                          | 5020.3 Square<br>Meter | ROSE HALL  | St. Elizabeth |              | Rose Hall<br>District, St.<br>Elizabeth | Private          | - Ionie Maude Coakley Nurse of 371 E. 95th St. Apt<br>1F, Brooklyn New York United States                       | Purchase                             |                               |                                                                         | Absolute        |                            |                                         |                                                            |                                      | 2022-01-14                                |  |  |