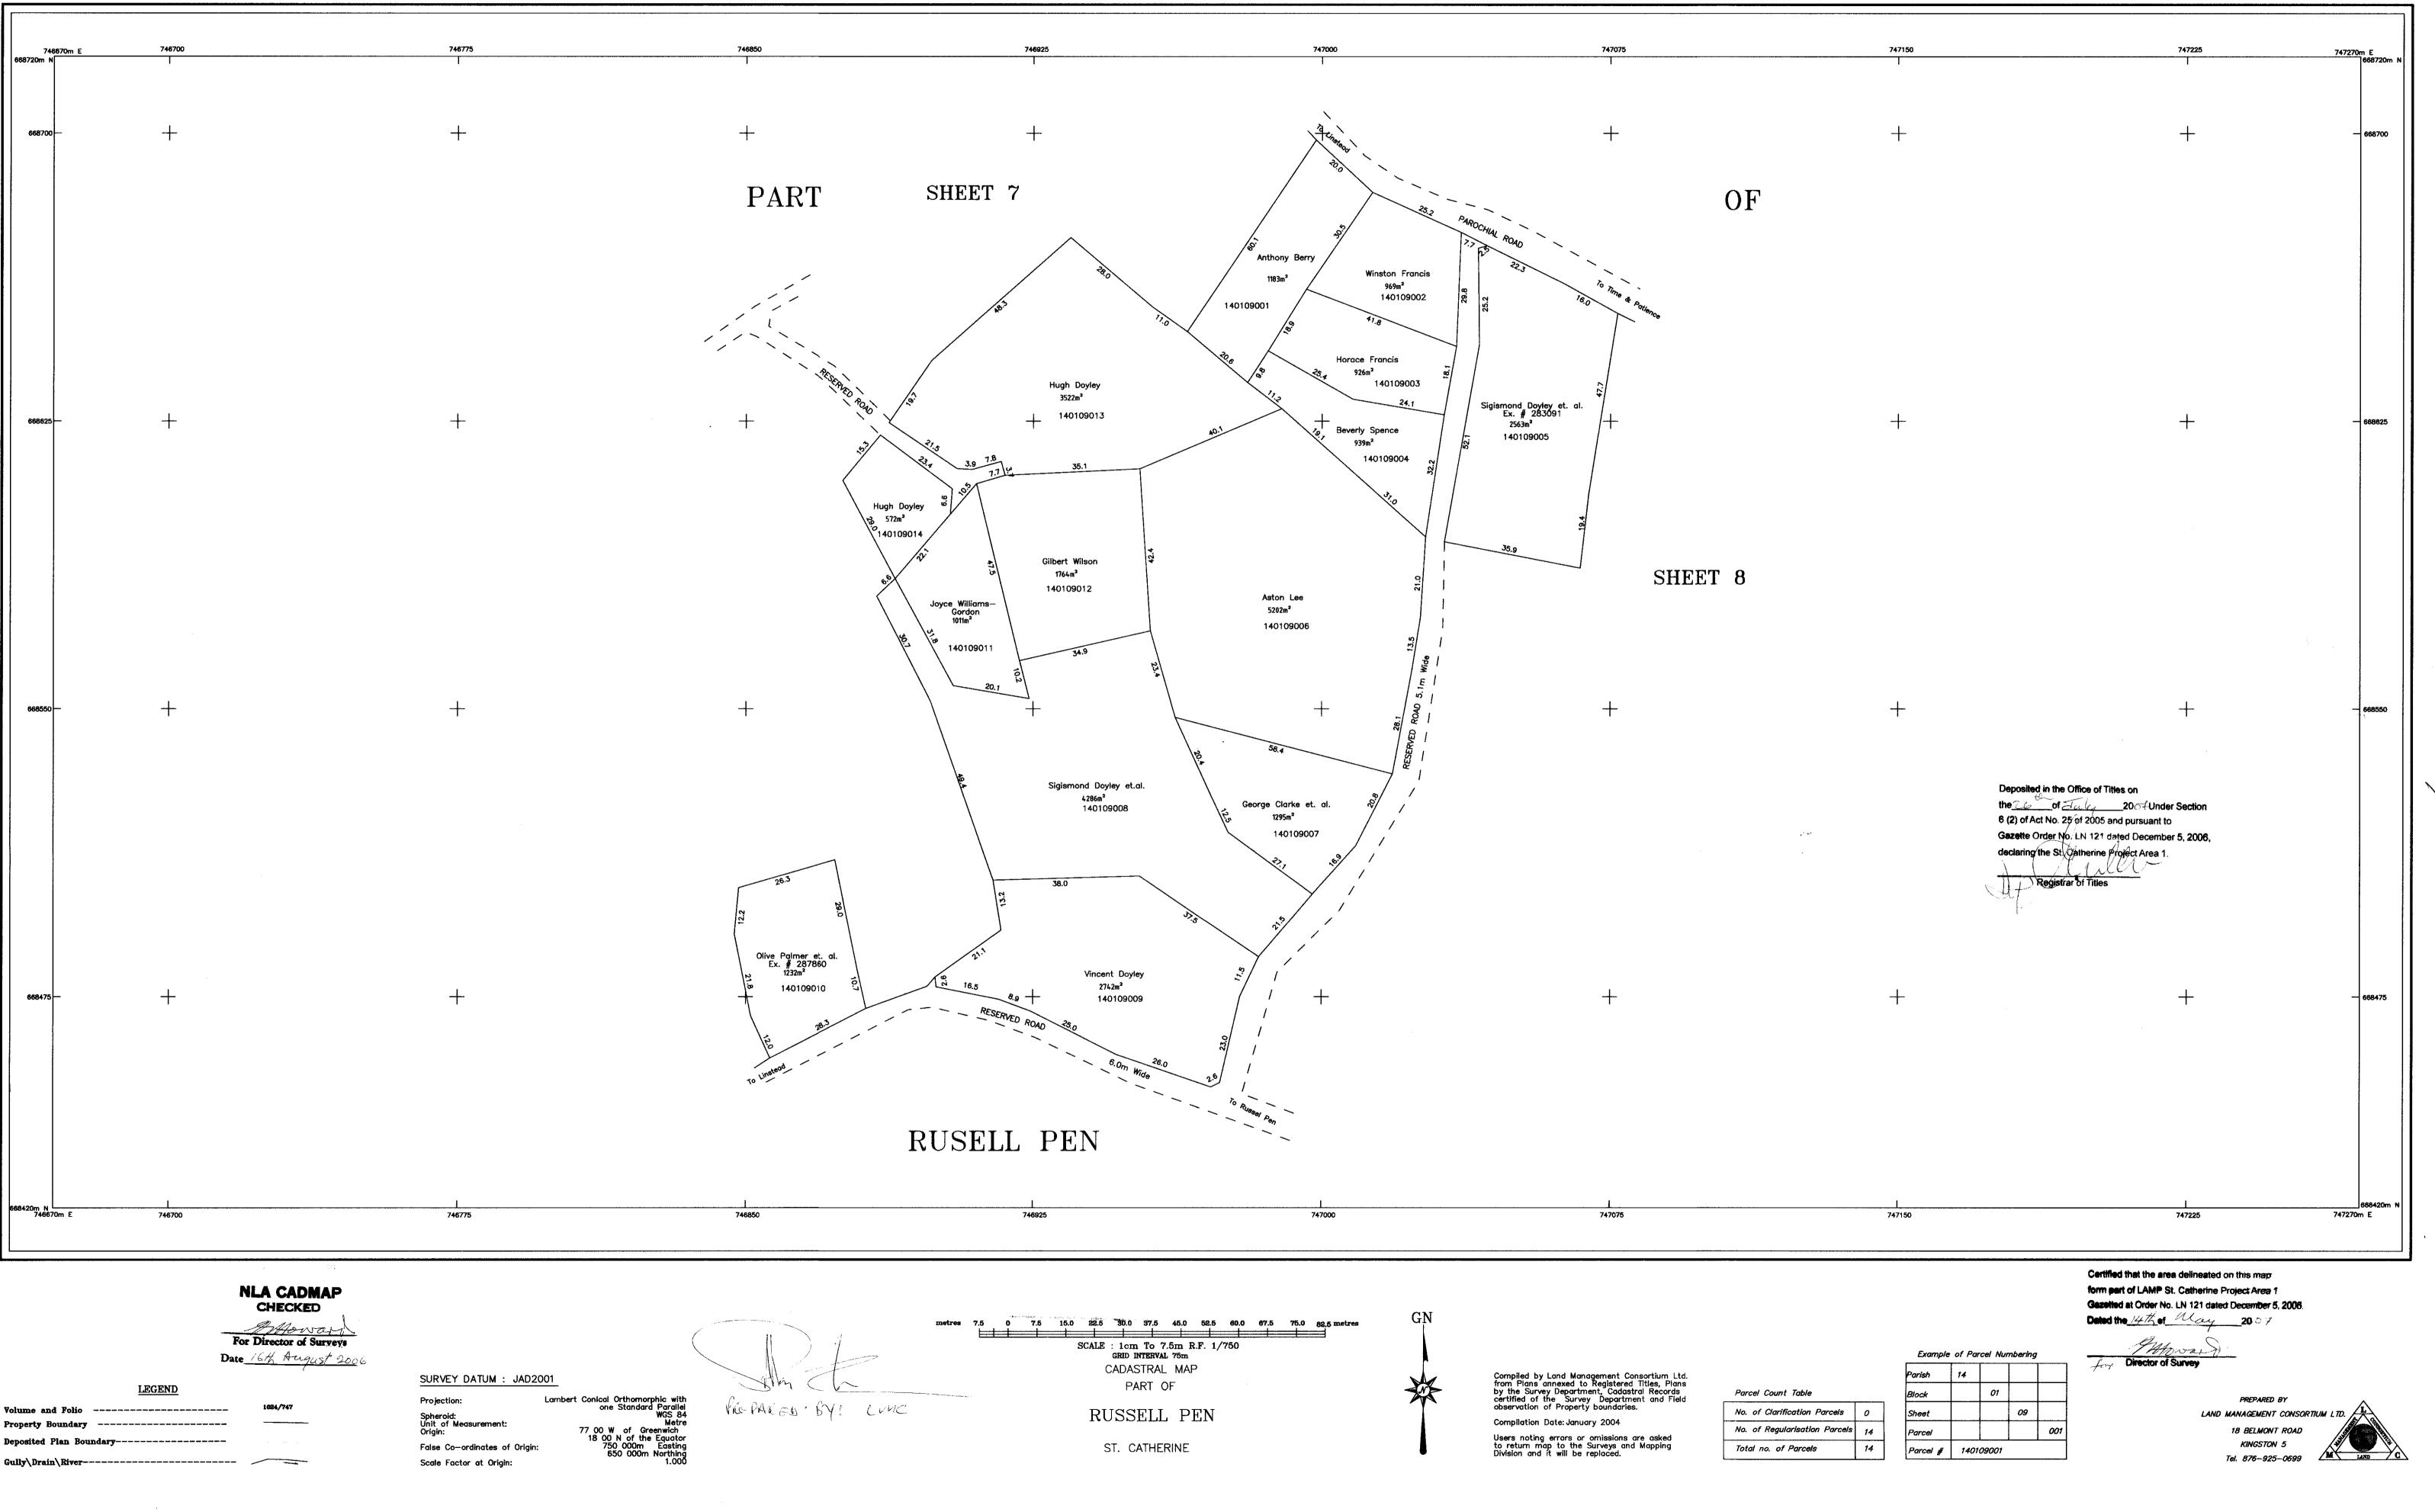

### ADJUDICATION RECORD

1

PURSUANT TO SECTION 8A (1) (e) and 8A (1) (g) OF THE REGISTRATION OF TITLES CADASTRAL MAPPING AND TENURE CLARIFICATION (SPECIAL PROVISIONS) ACT

| SYSTEMATIC ADJUDICATION AREA : PARTS OF RUSSELL PEN, ST. CATHERINE |                         |                                |                          |                     |             |               |              |                                           |                     |                                                                                                           |                                      |                               |                                             |                 |                            |                                            |                                                            |                        |                                           |
|--------------------------------------------------------------------|-------------------------|--------------------------------|--------------------------|---------------------|-------------|---------------|--------------|-------------------------------------------|---------------------|-----------------------------------------------------------------------------------------------------------|--------------------------------------|-------------------------------|---------------------------------------------|-----------------|----------------------------|--------------------------------------------|------------------------------------------------------------|------------------------|-------------------------------------------|
|                                                                    | LAND INFORMATION        |                                |                          |                     |             |               |              |                                           |                     | PERSONAL DETAILS OCCUPANCY DETAILS                                                                        |                                      |                               |                                             |                 |                            |                                            |                                                            |                        |                                           |
| APPLICATION NO.                                                    | CADASTRAL<br>MAP NUMBER | CADASTRAL MAP<br>Parcel Number | LAND VALUATION<br>NUMBER | AREA                | PLACE       | PARISH        | VOLUME/FOLIO | PROPERTY<br>Address                       | NATURE OF<br>PARCEL | OWNER(S) DETAILS                                                                                          | NATURE BY WHICH<br>LAND WAS ACQUIRED | NATURE OF OWNER<br>DISBAILITY | NAME, ADDRESS AND<br>OCCUPATION OF GUARDIAN | NATURE OF TITLE | DETAILS OF<br>ENCUMBRANCES | RESTRICTIONS ON POWER<br>TO DEAL WITH LAND | DETAILS OF PERSON<br>ENTITLED TO BENEFIT<br>OF RESTRICTION | DOCUMENTS<br>PRESENTED | DATE OF COMPLETION<br>OF APPLICATION FORM |
| ASD011599                                                          | CM140109-51             | 140109001                      |                          | 1183.0 Square Meter | RUSSELL PEN | St. Catherine |              | Russell Pen<br>District, St.<br>Catherine |                     | - Anthony Ferdinando Berry AC<br>Technician of 1423 Wanda Dr, Hanover<br>Pennsylvania 17331 United States | Possession                           |                               |                                             | Absolute        |                            |                                            |                                                            |                        | 2022-08-04                                |
| ASD010947                                                          | CM140109-51             | 140109007                      |                          | 1295.0 Square Meter | RUSSELL PEN | St. Catherine |              | Russell Pen<br>District, St.<br>Catherine |                     | - Theodore Maurice Clarke Farmer of<br>Russell Pen District, Linstead P.O. St.<br>Catherine Jamaica       | Possession                           |                               |                                             | Qualified       |                            |                                            |                                                            |                        | 2022-07-05                                |
| ASD011040                                                          | CM140109-51             | 140109011                      |                          | 1011.0 Square Meter | RUSSELL PEN | St. Catherine |              | Russell Pen<br>District, St.<br>Catherine | Crown               | - Commissioner of Lands of 20 North<br>Street Kingston Jamaica                                            | Special Provisions Act               |                               |                                             | Absolute        |                            |                                            |                                                            |                        | 2022-07-07                                |
| ASD011046                                                          | CM140109-51             | 140109012                      |                          | 1764.0 Square Meter | RUSSELL PEN | St. Catherine |              | Russell Pen<br>District, St.<br>Catherine | Crown               | - Commissioner of Lands of 20 North<br>Street Kingston Jamaica                                            | Special Provisions Act               |                               |                                             | Absolute        |                            |                                            |                                                            |                        | 2022-07-07                                |
| ASD010849                                                          | CM140109-51             | 140109013                      |                          | 3522.0 Square Meter | RUSSELL PEN | St. Catherine |              | Russell Pen<br>District, St.<br>Catherine | Crown               | - Commissioner of Lands of 20 North<br>Street Kingston Jamaica                                            | Special Provisions Act               |                               |                                             | Absolute        |                            |                                            |                                                            |                        | 2022-06-23                                |
| ASD010850                                                          | CM140109-51             | 140109014                      |                          | 572.0 Square Meter  | RUSSELL PEN | St. Catherine |              | Russell Pen<br>District, St.<br>Catherine | Crown               | - Commissioner of Lands of 20 North<br>Street Kingston Jamaica                                            | Special Provisions Act               |                               |                                             | Absolute        |                            |                                            |                                                            |                        | 2022-06-23                                |

Andlund

Display Date: August 23, 2022

Senior Director, Adjudication Services

· ······

Scale 1: 750 Cadastral Map

**Property Boundary** 

# CM140109-51

JAMAICA

## LAMP BLOCK 1 – SHEET 9

••