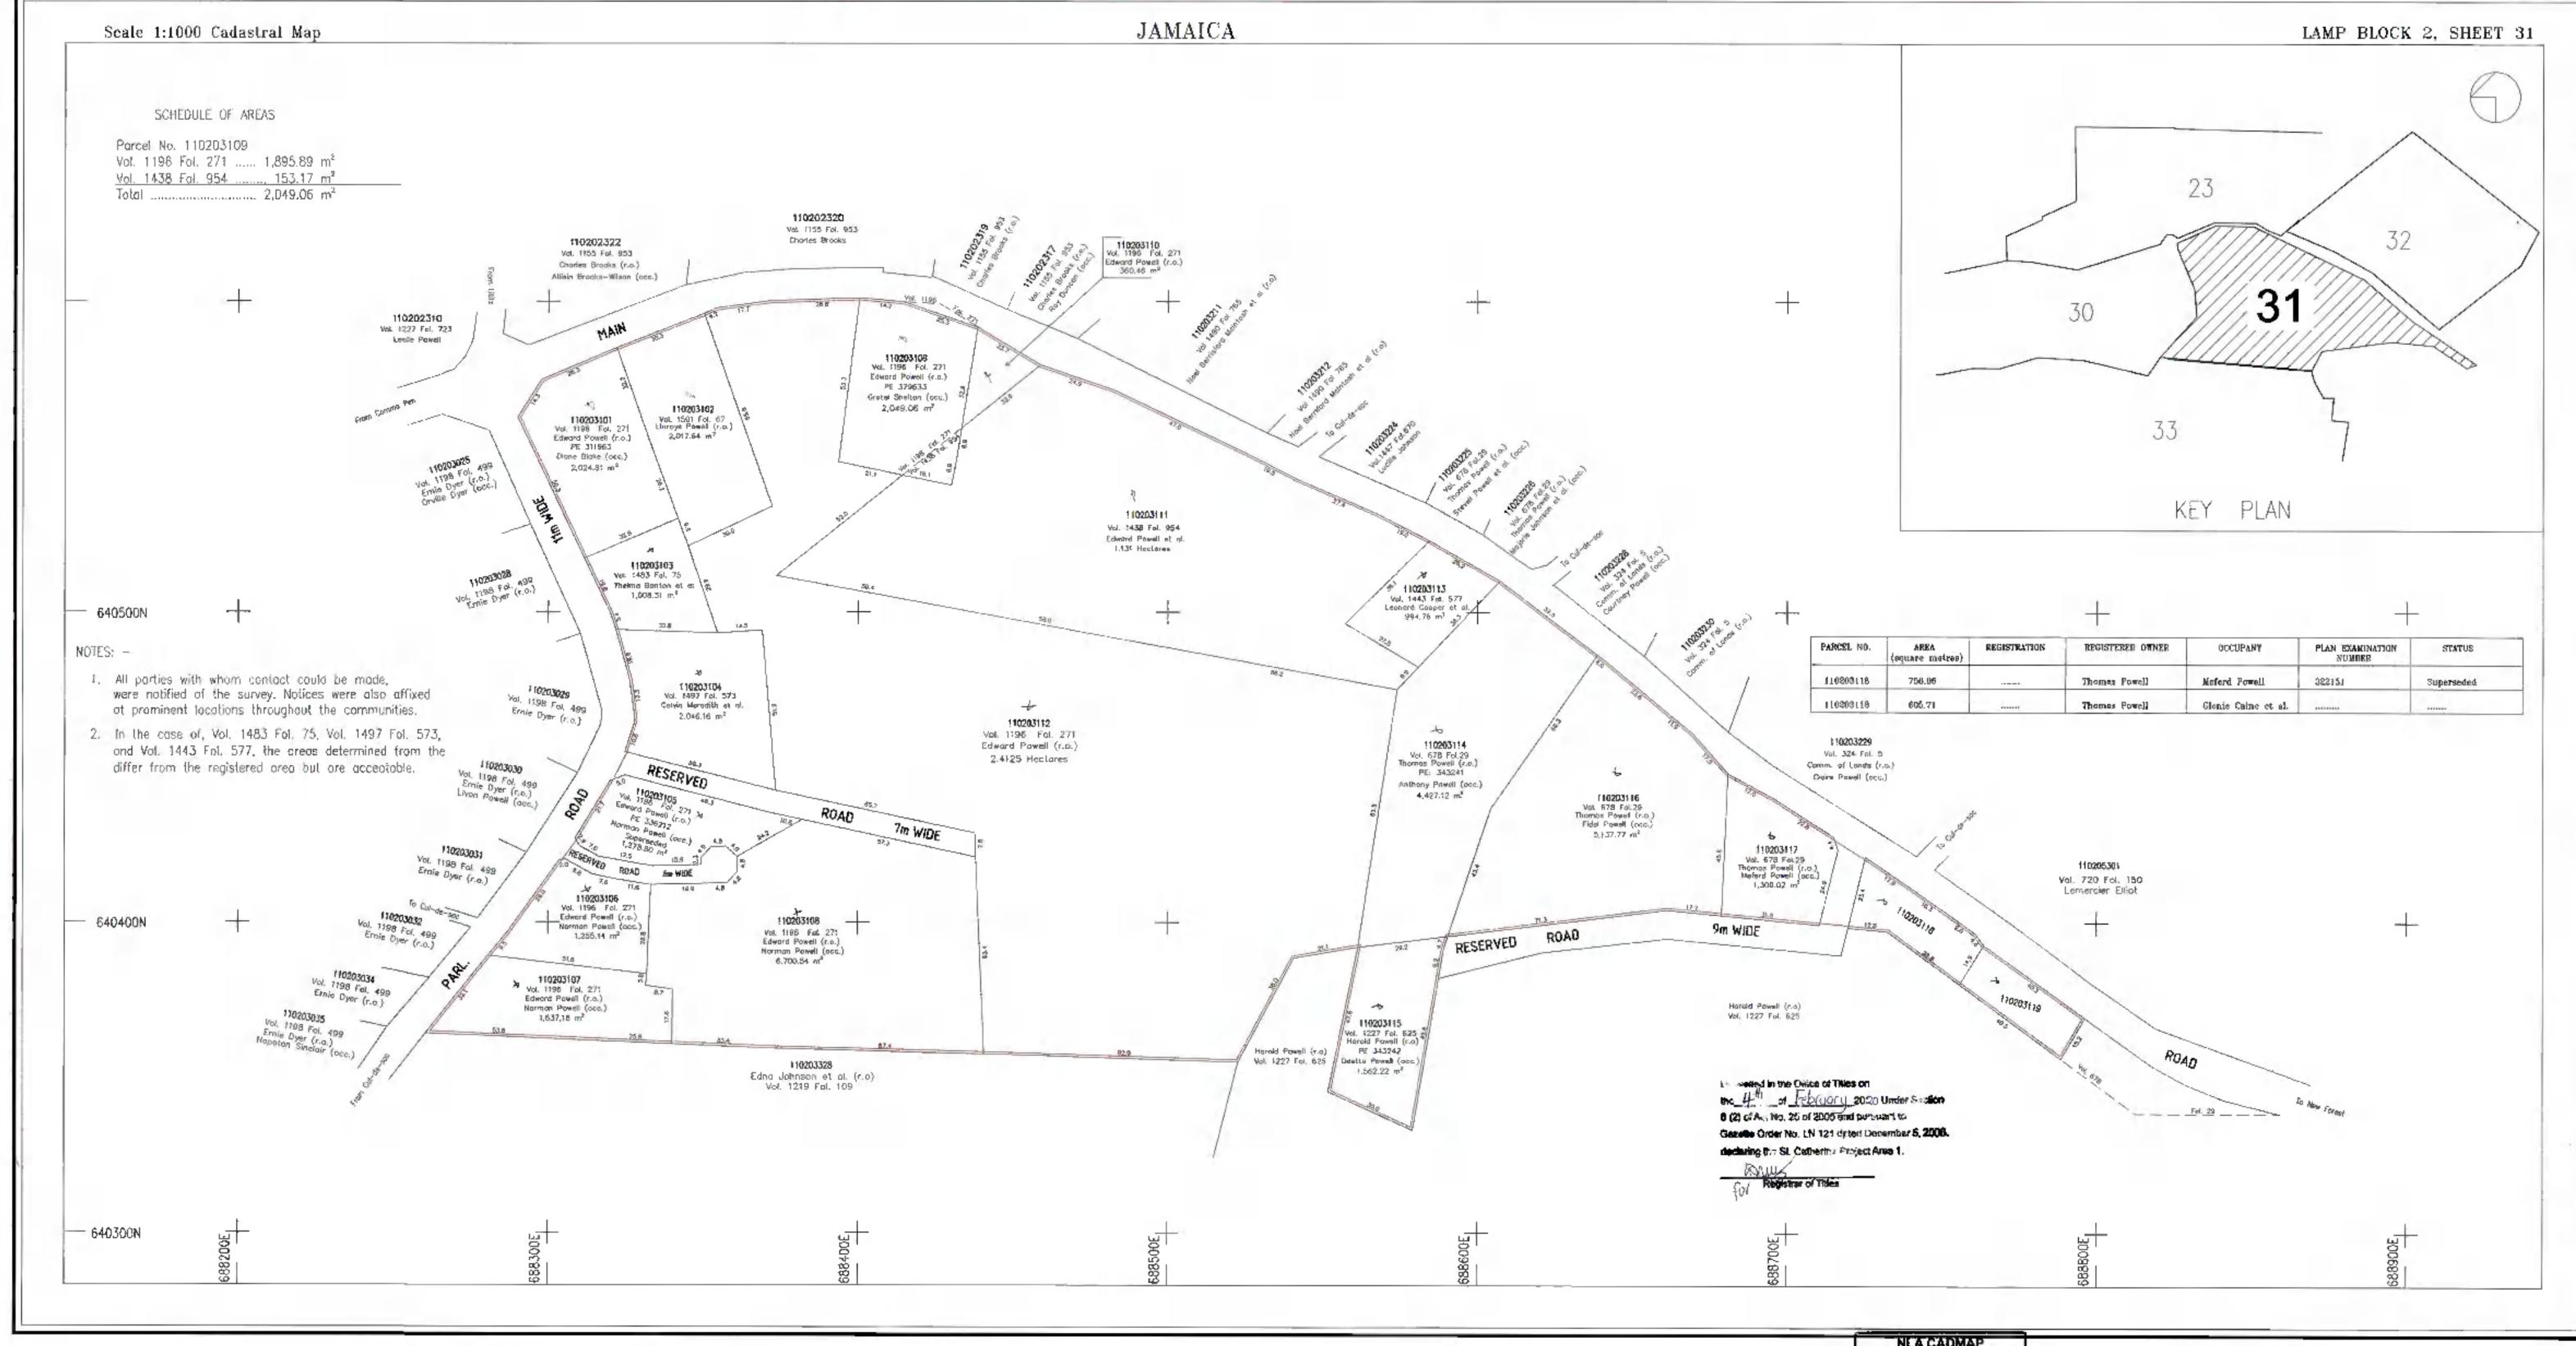

Cortified that the area defineated on this map imms part of Graceted at order No. 134 T deted 2008/10/1 10th of March 20 20 For Director of Surveys MANCHESTER and SAINT ELIZABETH

SCALE : 1cm To 20m R.F. 1/2000 GRID INTERVAL 200m CADASTRAL MAP PART OF LITITZ PART OF ESSEX VALLEY

# NLA CADMAP CHECKED For Director of Surveys Date 2020 /03/10

SCALE : 1 cm To 10m R.F. 1/1000
GRID INTERVAL 100m

CADASTRAL MAP

PART OF LITITZ

PART OF

ESSEX VALLEY

ST. ELIZABETH

GN

SCALE : 1cm To 20m R.F. 1/2000 CRID INTERVAL 200m CADASTRAL MAP PART OF COMMA PEN ST. ELIZABETH PART OF ESSEX VALLEY

ST. ELIZABETH

20 0 20 40 60 80 100 120 140 180 180 200 239 metres

GN

Compiled by Liewelyn Atlen & Associates from Plans annexed to Registered Titles, Plans by the Survey Department, Cadastral Records certified by the Survey Department and Field observation of Property boundaries