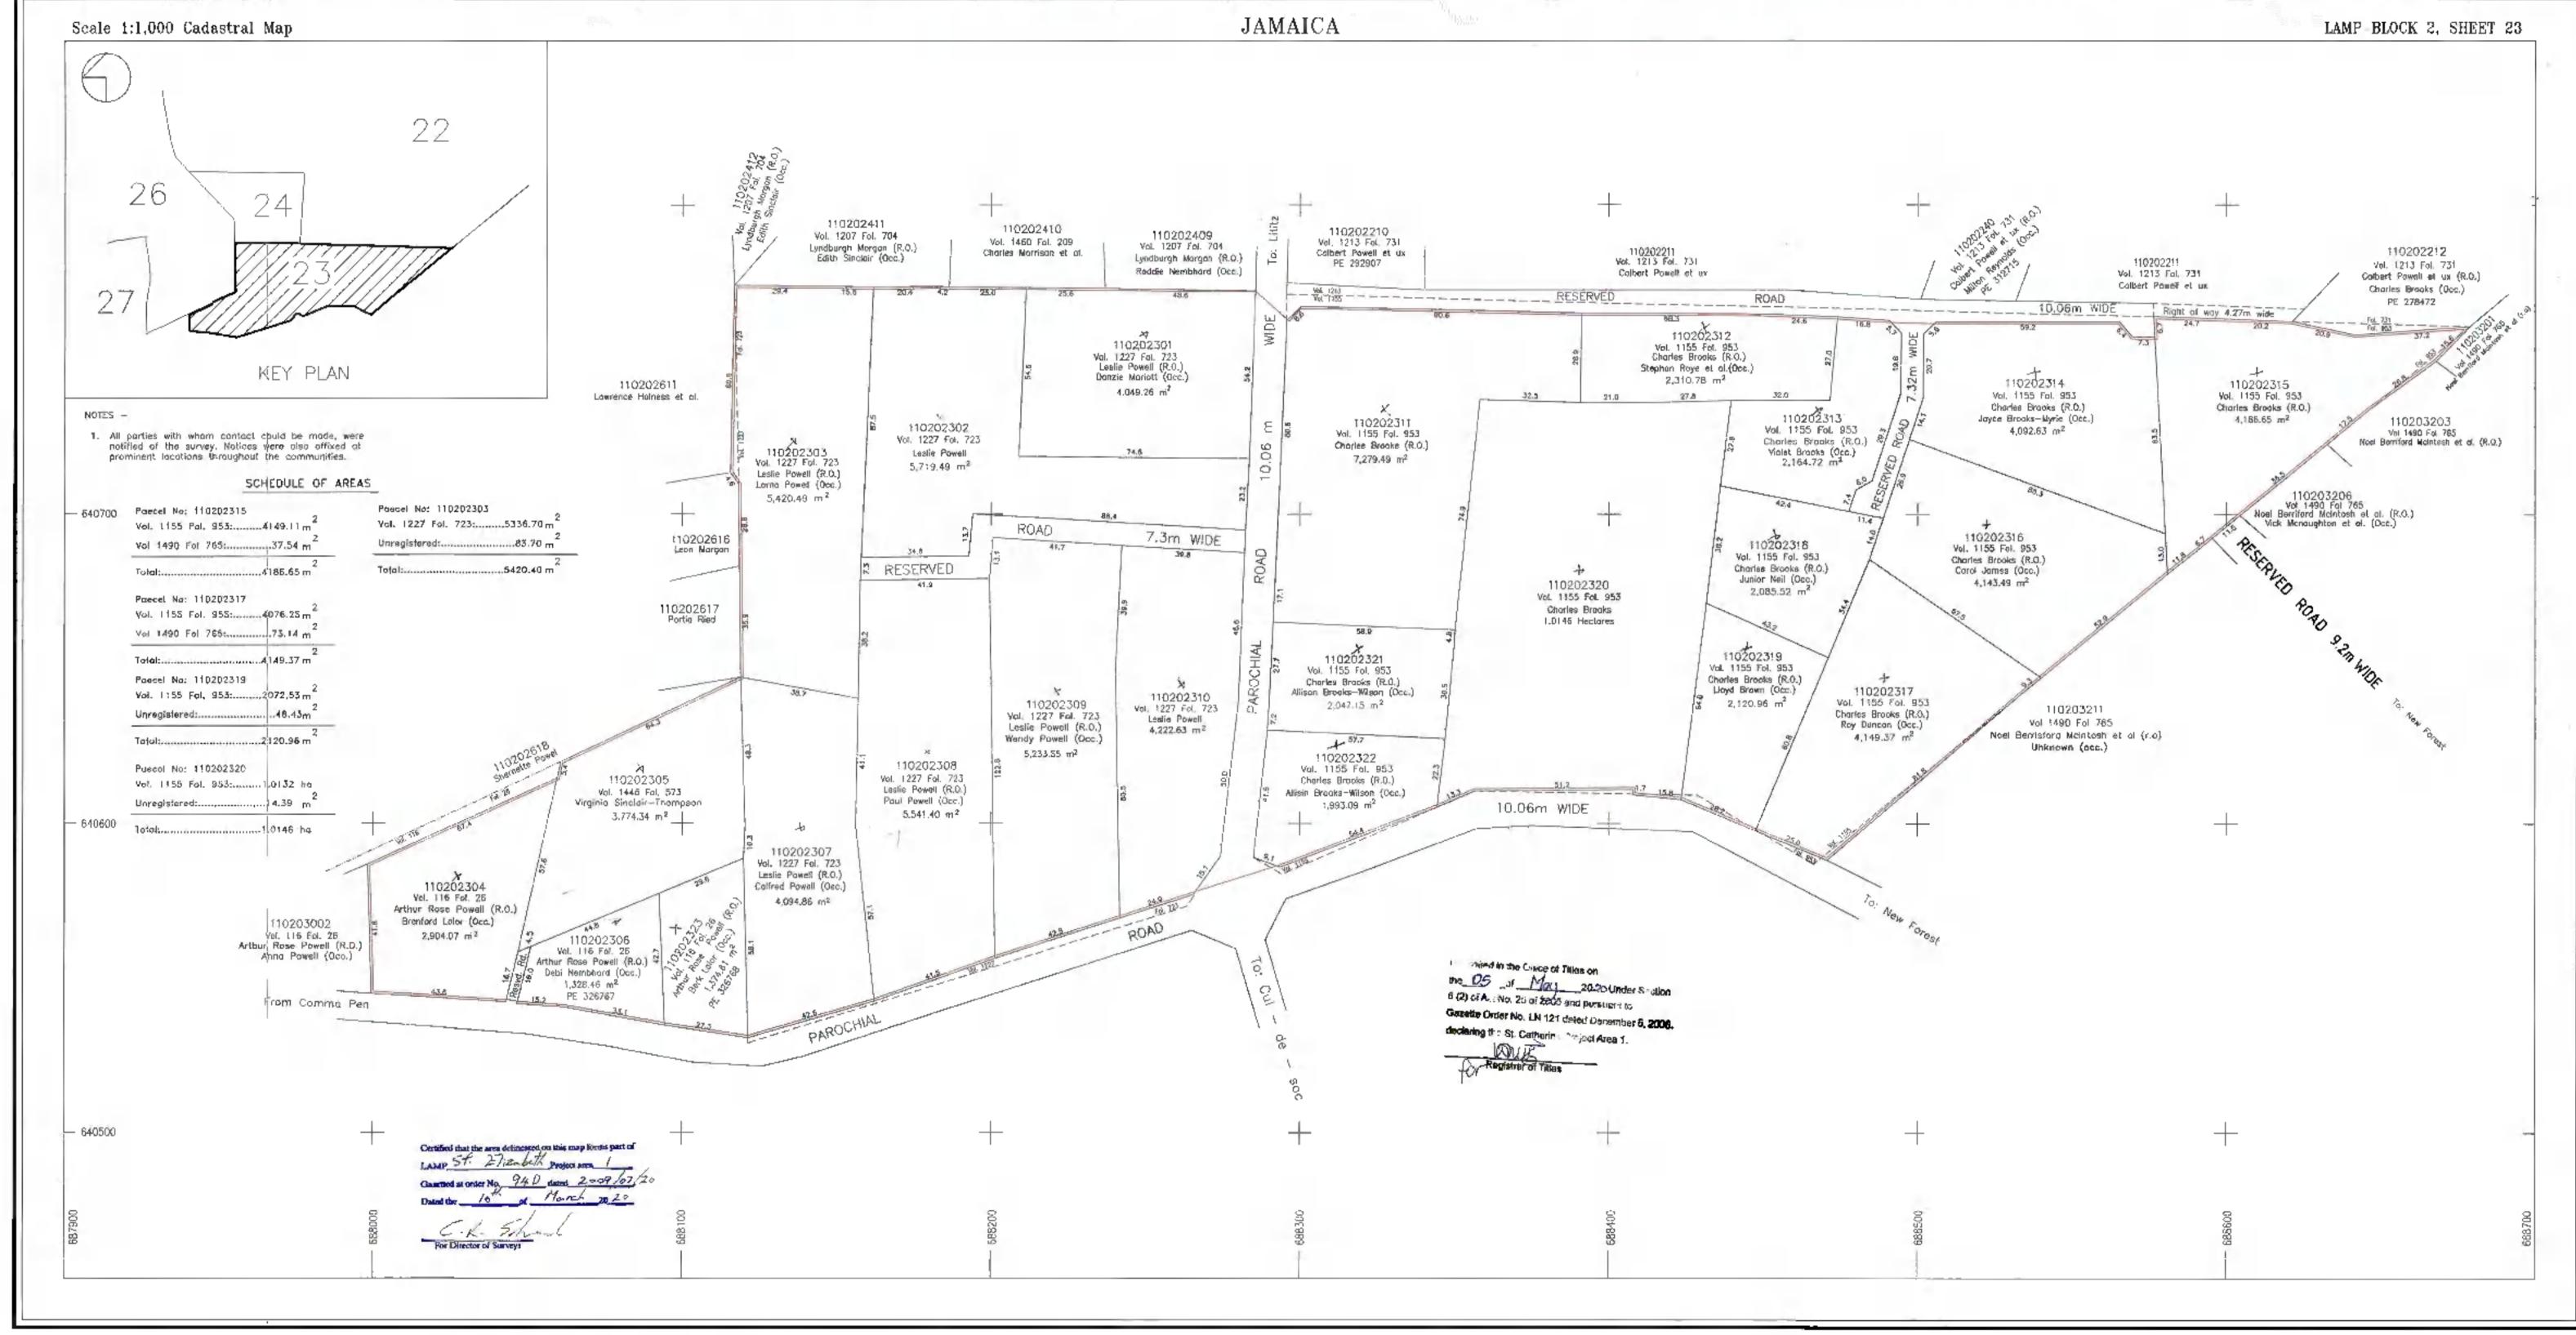

# NLA CADMAP CHECKED For Director of Surveys Date 2020 /03/10

SCALE : 1 cm To 10m R.F. 1/1000
GRID INTERVAL 100m

CADASTRAL MAP

PART OF LITITZ

PART OF

ESSEX VALLEY

ST. ELIZABETH

GN

Compiled by Llewelyn Alten & Associates from Plans annexed to Registered Titles, Plans by the Survey Department, Cadastral Records certified by the Survey Department and Field observation of Property boundaries

Compilation Date: May - August, 2018

Users noting errors or omissions are asked to return map to the Surveys and Mapping Division and it will be replaced.

|                            | 1. |
|----------------------------|----|
| No. of Parcels Clarified   | *  |
| No. of Parcels Regularised | 19 |

| Parish | 11 |      |      |    |
|--------|----|------|------|----|
| Block  |    | 02   |      |    |
| Shoel. |    |      | 023  |    |
| Parcel |    |      |      | 12 |
| Parcel |    | 1020 | 2312 | 1  |