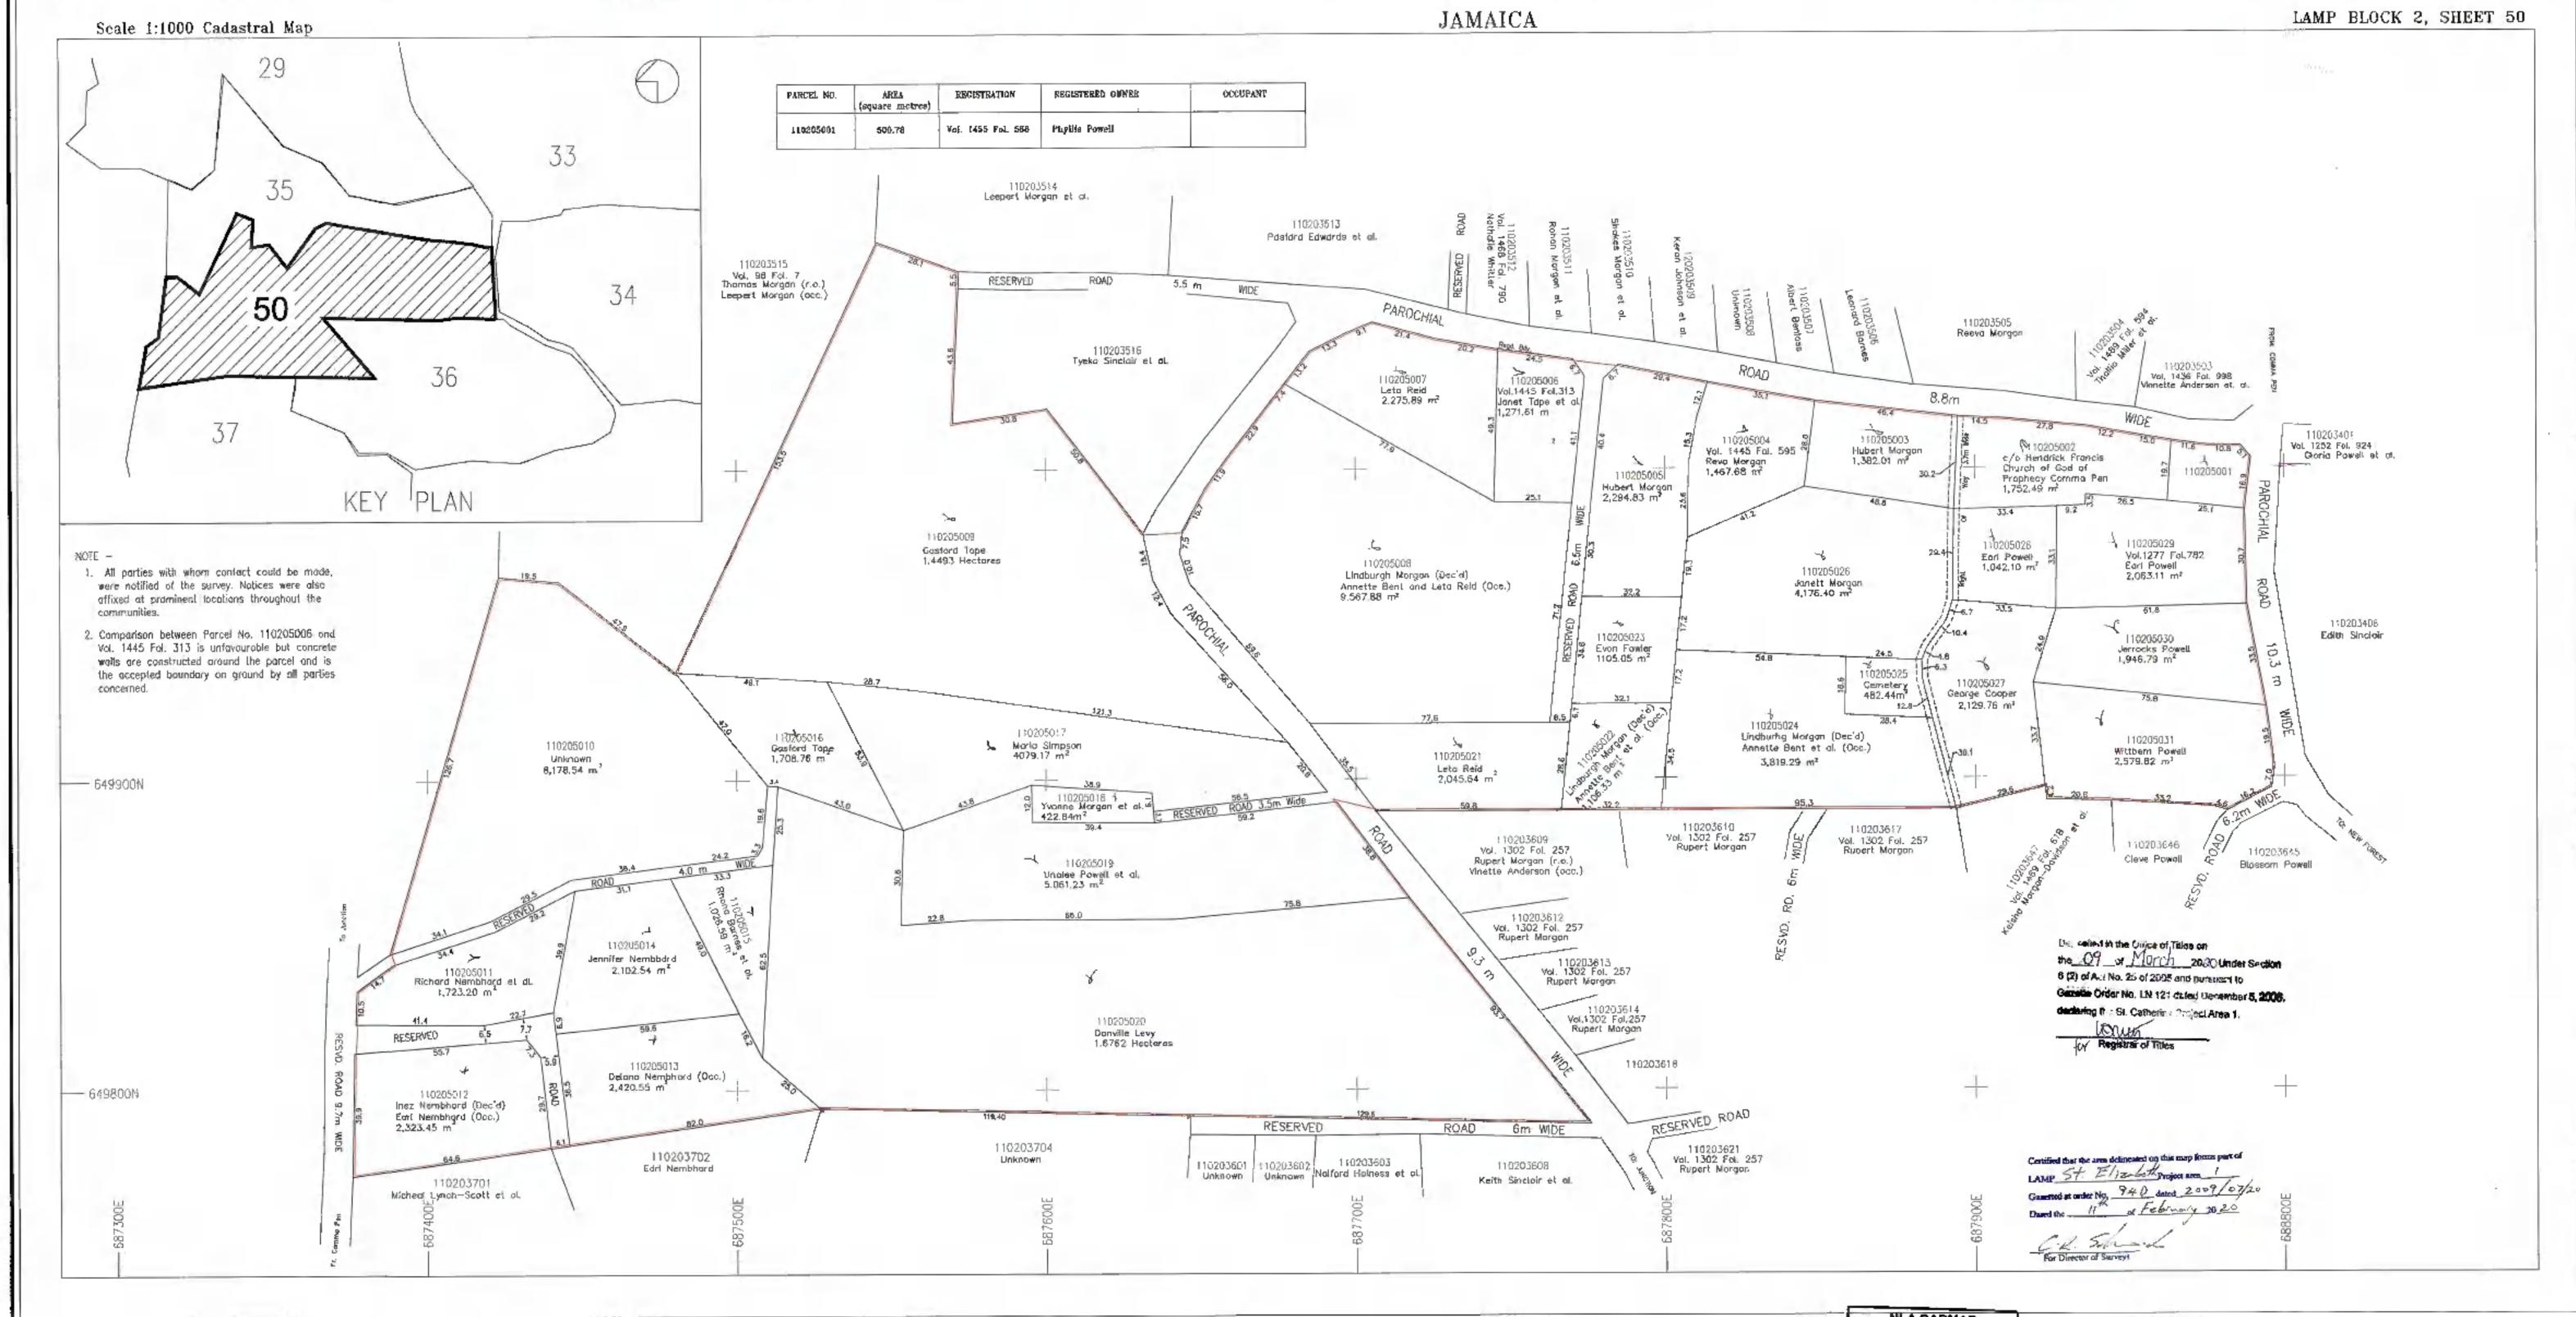

Compiled by Llewelyn Alten & Associates from Plans annexed to Registered Titles, Plans by the Survey Department, Cadastral Records certified by the Survey Department and Field observation of Property boundaries

Compilation Date: May - August, 2018

Users noting errors or omissions are asked to return map to the Surveys and Mapping Division and it will be replaced.

|                            | 1. |
|----------------------------|----|
| No. of Parcels Clarified   | *  |
| No. of Parcels Regularised | 19 |