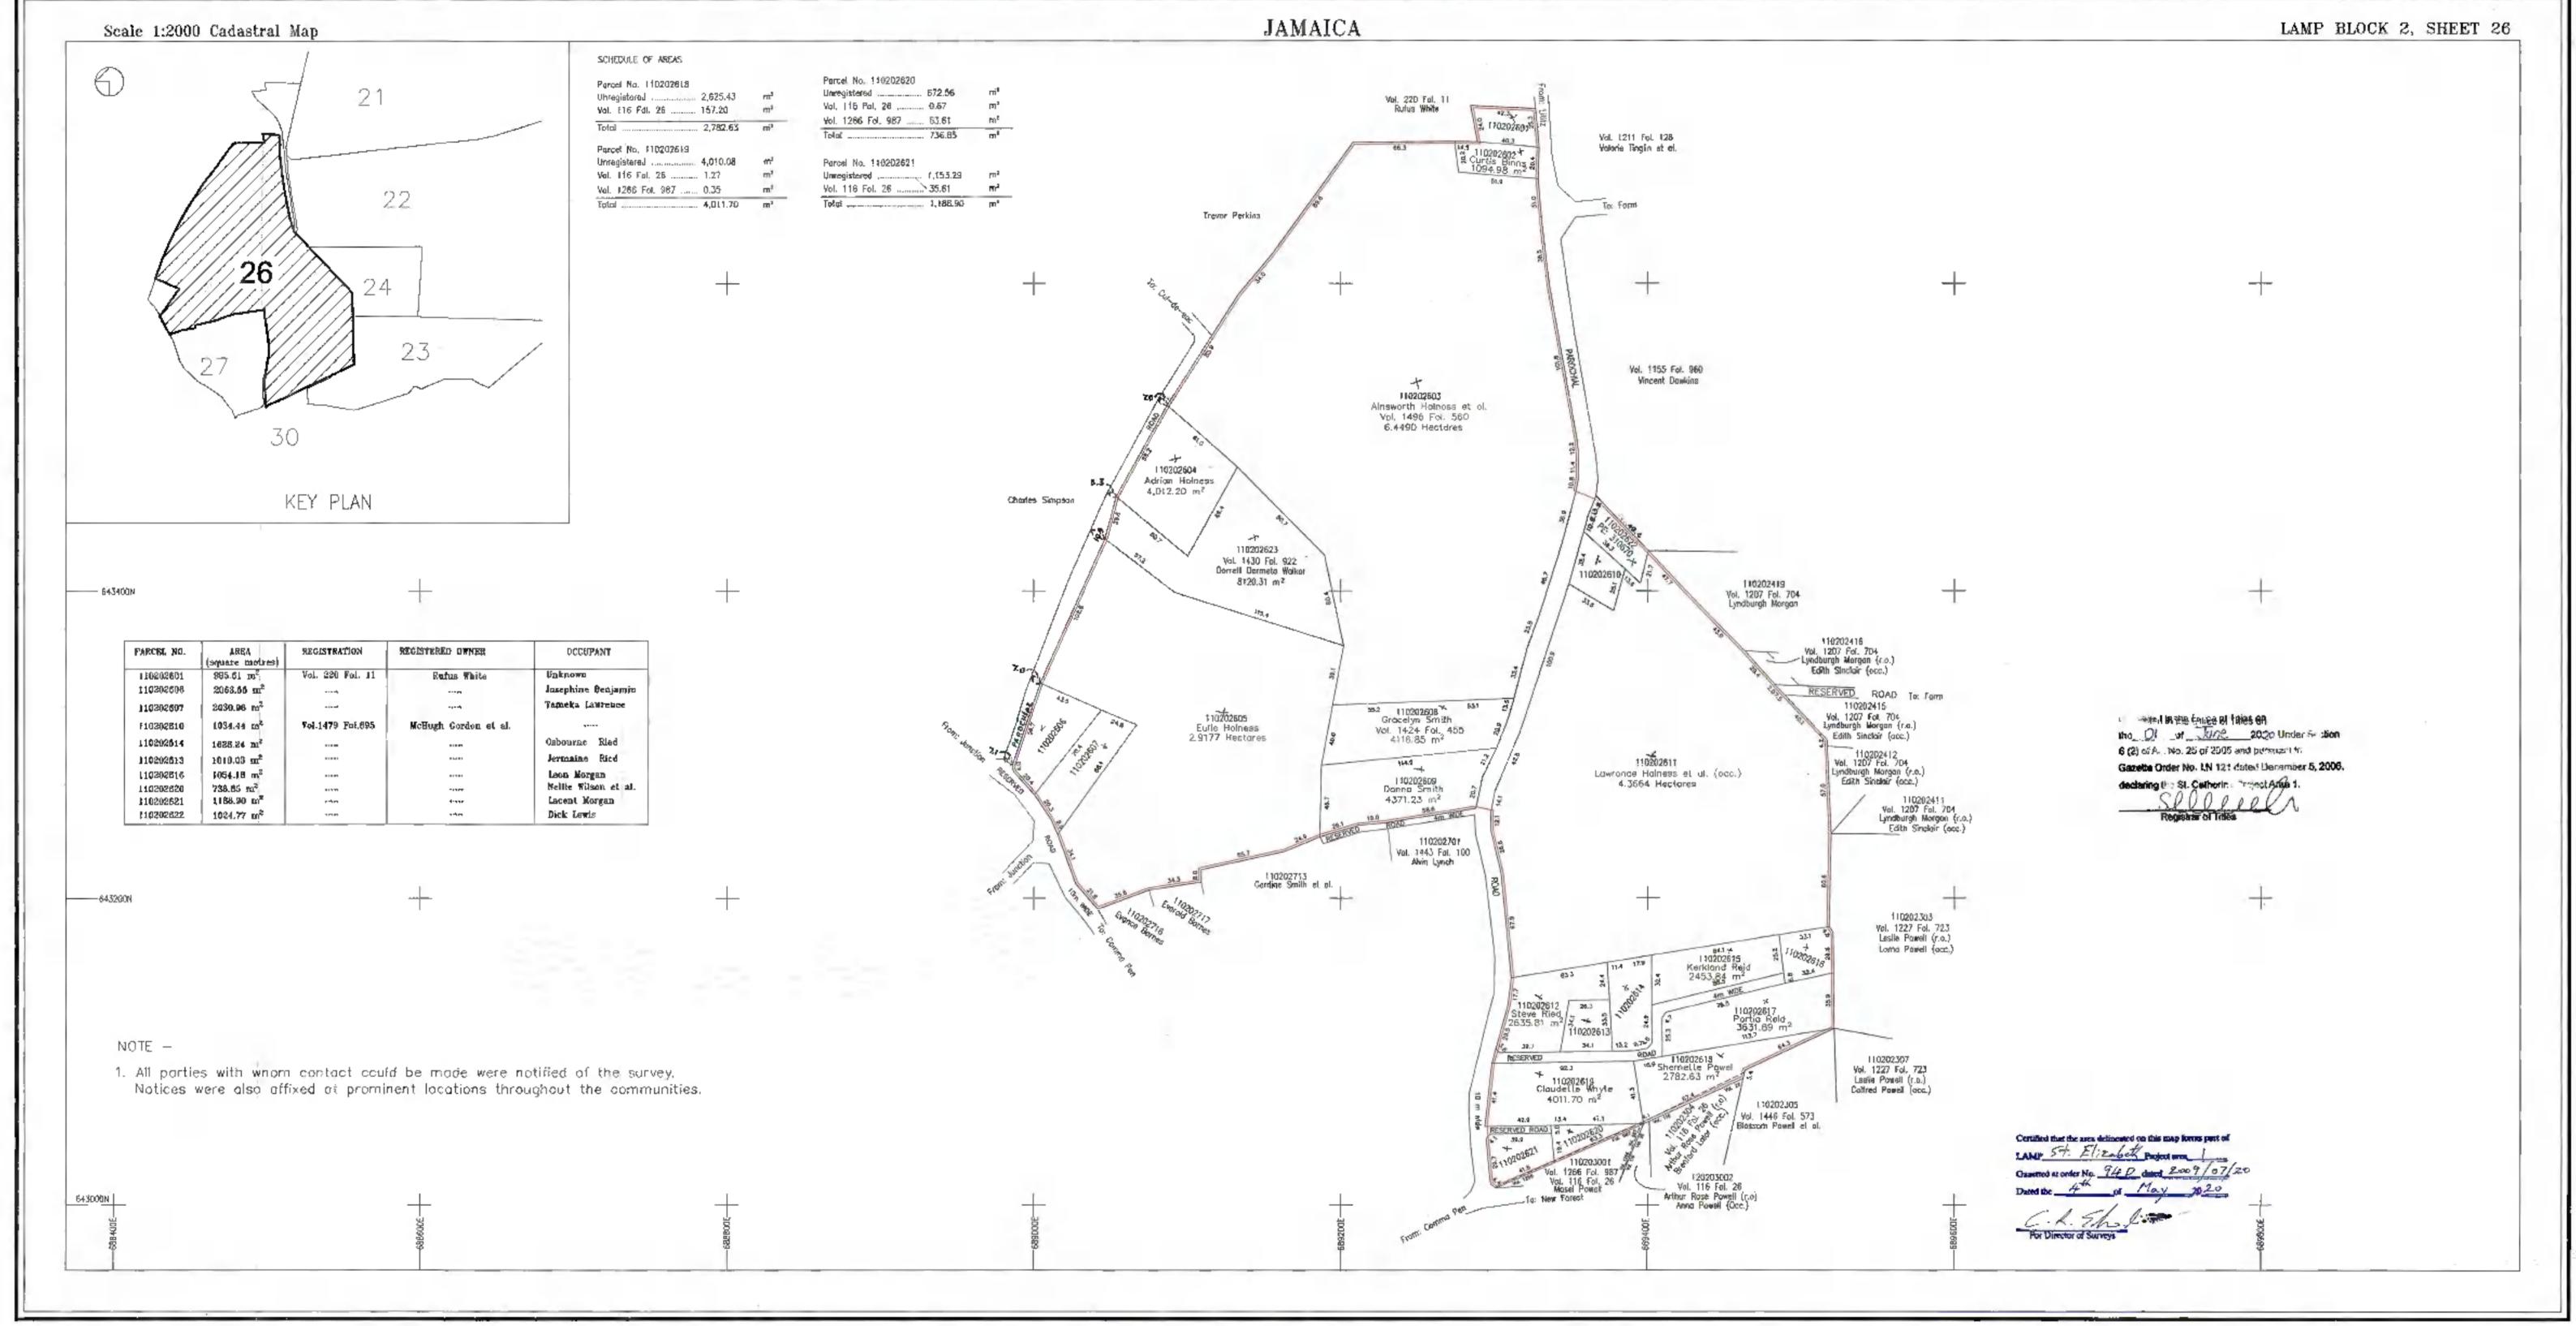

SCALE : 1cm To 20m R.F. 1/2000 CRID INTERVAL 200m CADASTRAL MAP PART OF COMMA PEN ST. ELIZABETH PART OF ESSEX VALLEY

ST. ELIZABETH

20 0 20 40 60 80 100 120 140 180 180 200 239 metres

GN

Compiled by Liewelyn Atlen & Associates from Plans annexed to Registered Titles, Plans by the Survey Department, Cadastral Records certified by the Survey Department and Field observation of Property boundaries

Compilation Date: March - July, 2018

Users noting errors or omissions are asked to return map to the Surveys and Mapping Division and it will be replaced.

| No. of P  | Corcells Clarified | 5  |
|-----------|--------------------|----|
| No. of P  | braels Regularised | 18 |
| lotal no. | of Parcels         | 23 |

Example of Parcel Numbering Parish 11 Block 82 Sheet 826 Parcel | 110202821

PREPARED BY LLEWELYN ALLEN & ASSOCIATES COMMISSIONED LAND SURVEYORS THE TRADE CENTRE
Sudio 44, 30-32 Red Hills Road L'angeten 10. Fel: 764-0290, Fax: 908-6131