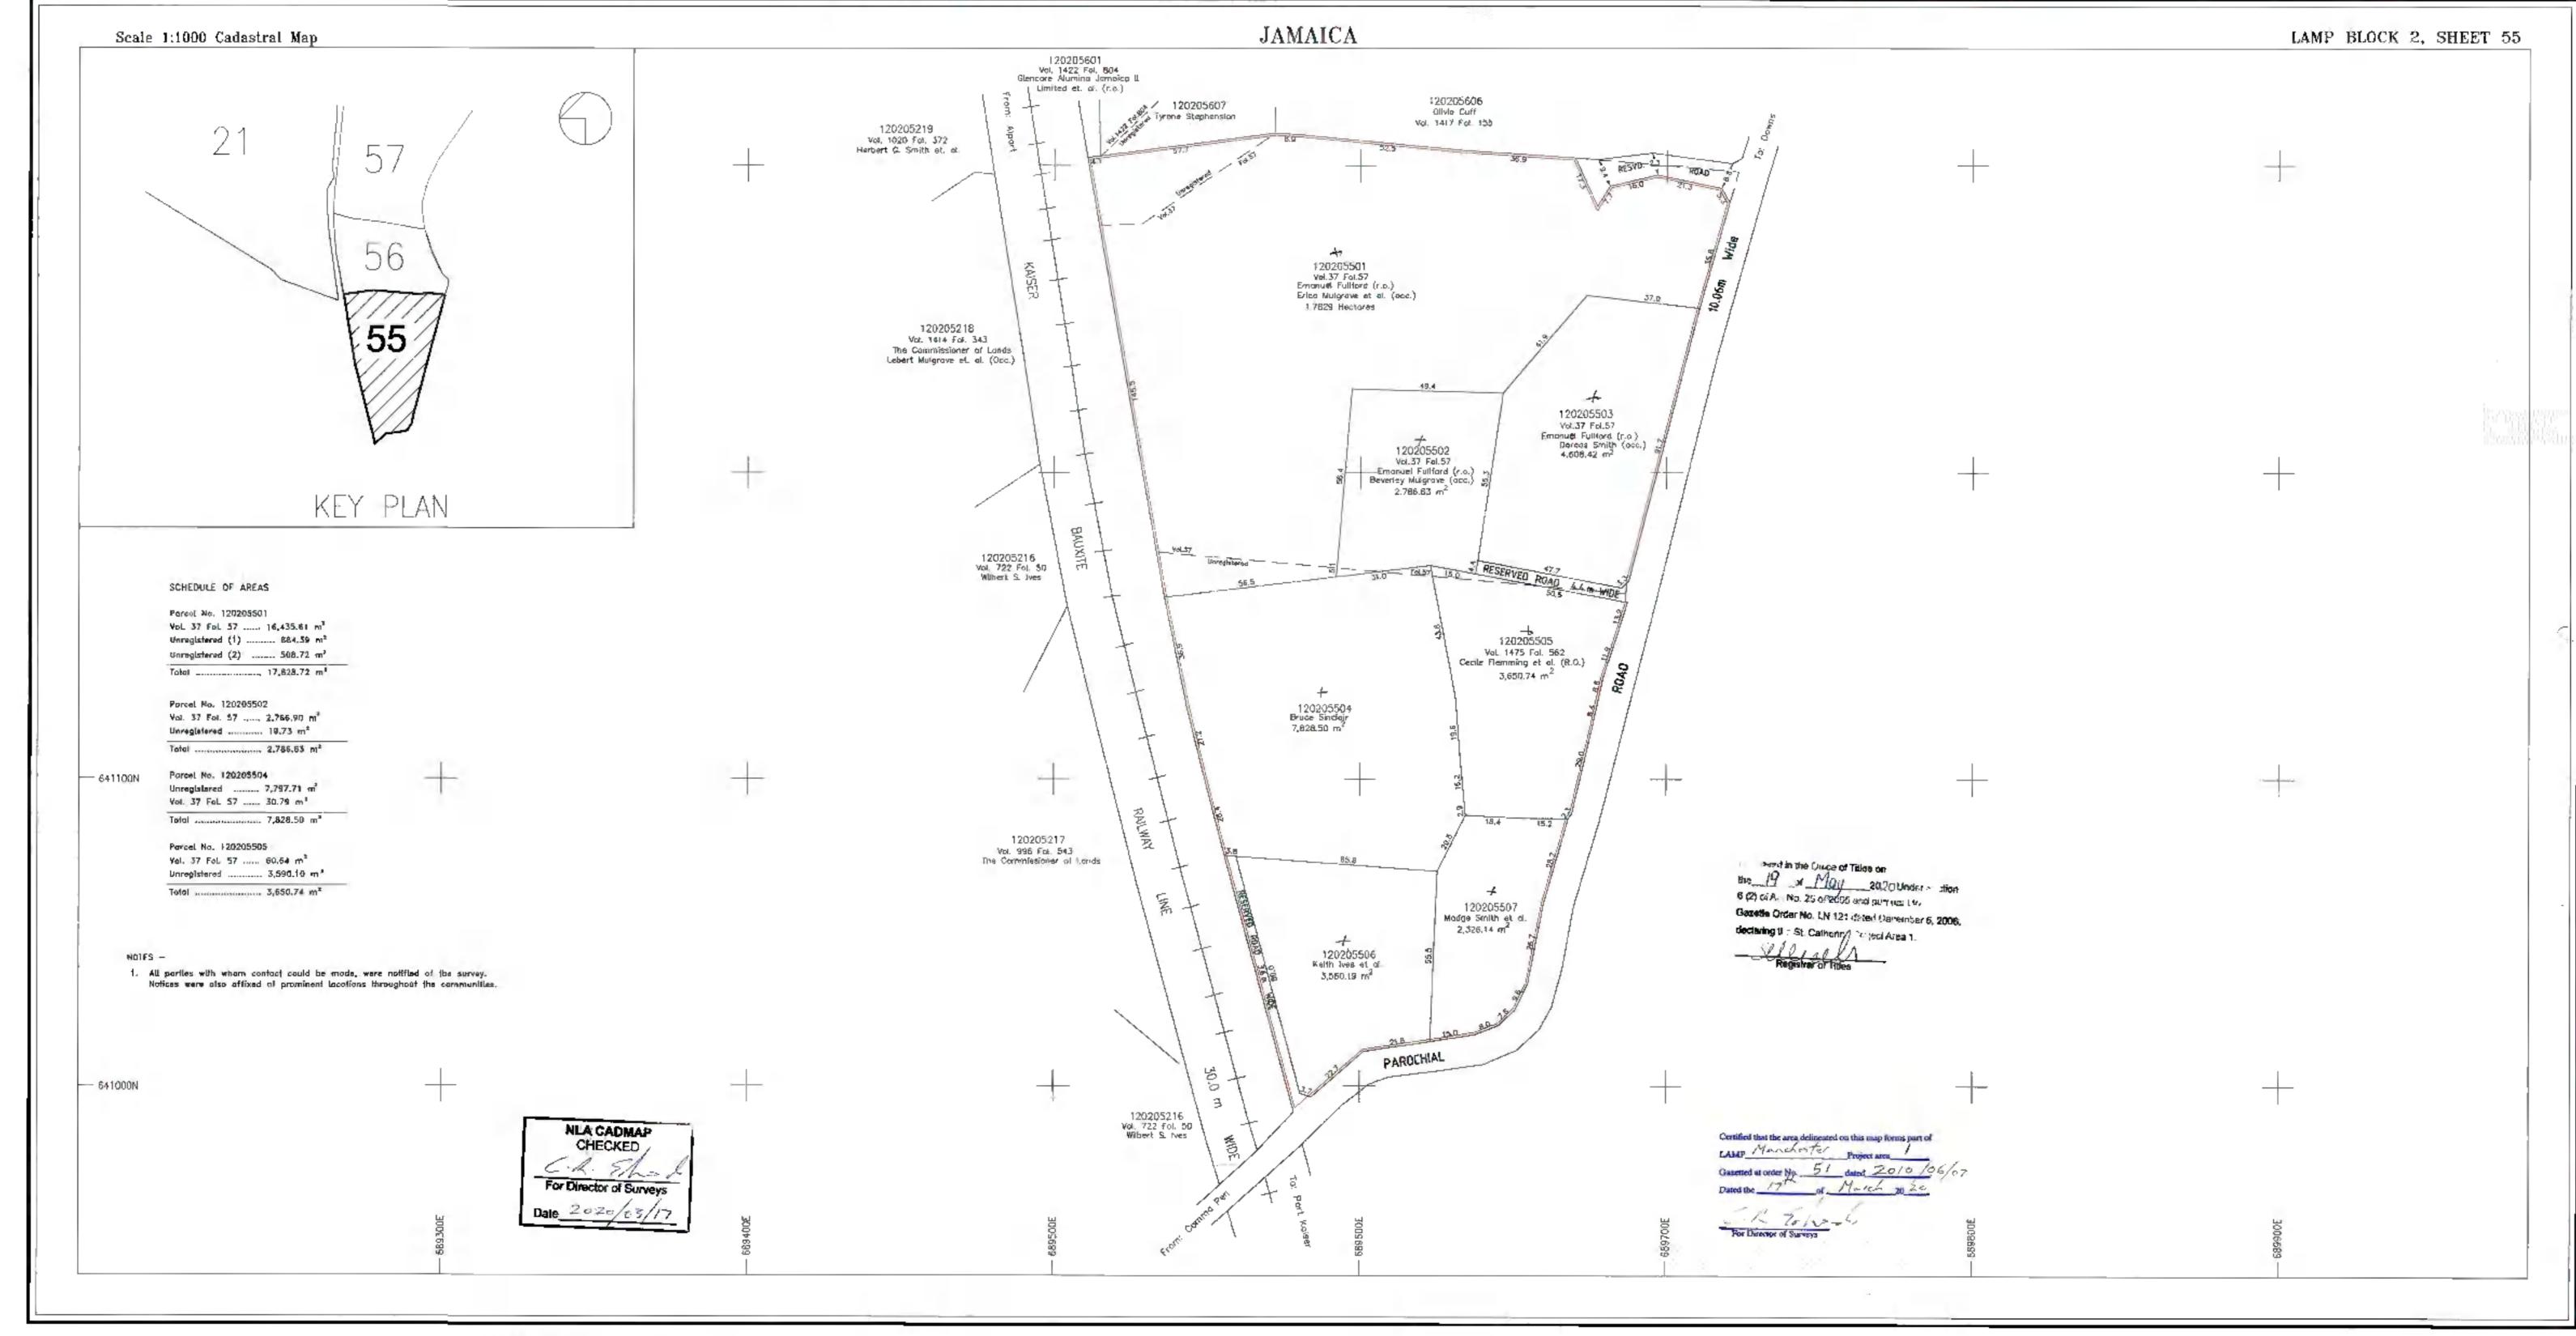

Cortified that the area defineated on this map imms part of Graceted at order No. 134 T deted 2008/10/1 10th of March 20 20 For Director of Surveys MANCHESTER and SAINT ELIZABETH

SCALE : 1cm To 20m R.F. 1/2000 GRID INTERVAL 200m CADASTRAL MAP PART OF LITITZ PART OF ESSEX VALLEY

Compiled by Llewelyn Allen & Associates from Plans annexed to Registered Titles, Plans by the Survey Department, Cadastral Records certified by the Survey Department and Field observation of Property boundaries

Compilation Date: March - July, 2018

Users noting errors or omissions are asked to return map to the Surveys and Mapping Division and it will be replaced.

For Director of Survey Date 7020/03/10 Parcel Count Table No. of Parcels Clarified

No. of Porcels Regularised

Total no. of Porcels

Example of Parcel Humbering Parish 11 -02 Sheet 021

PREPARED BY LLEWELYN ALLEN & ASSOCIATES COMMISSIONED LAND SURVEYORS THE TRADE CENTRE Suite 44, 30-21 Red Hills House Risosion 10.