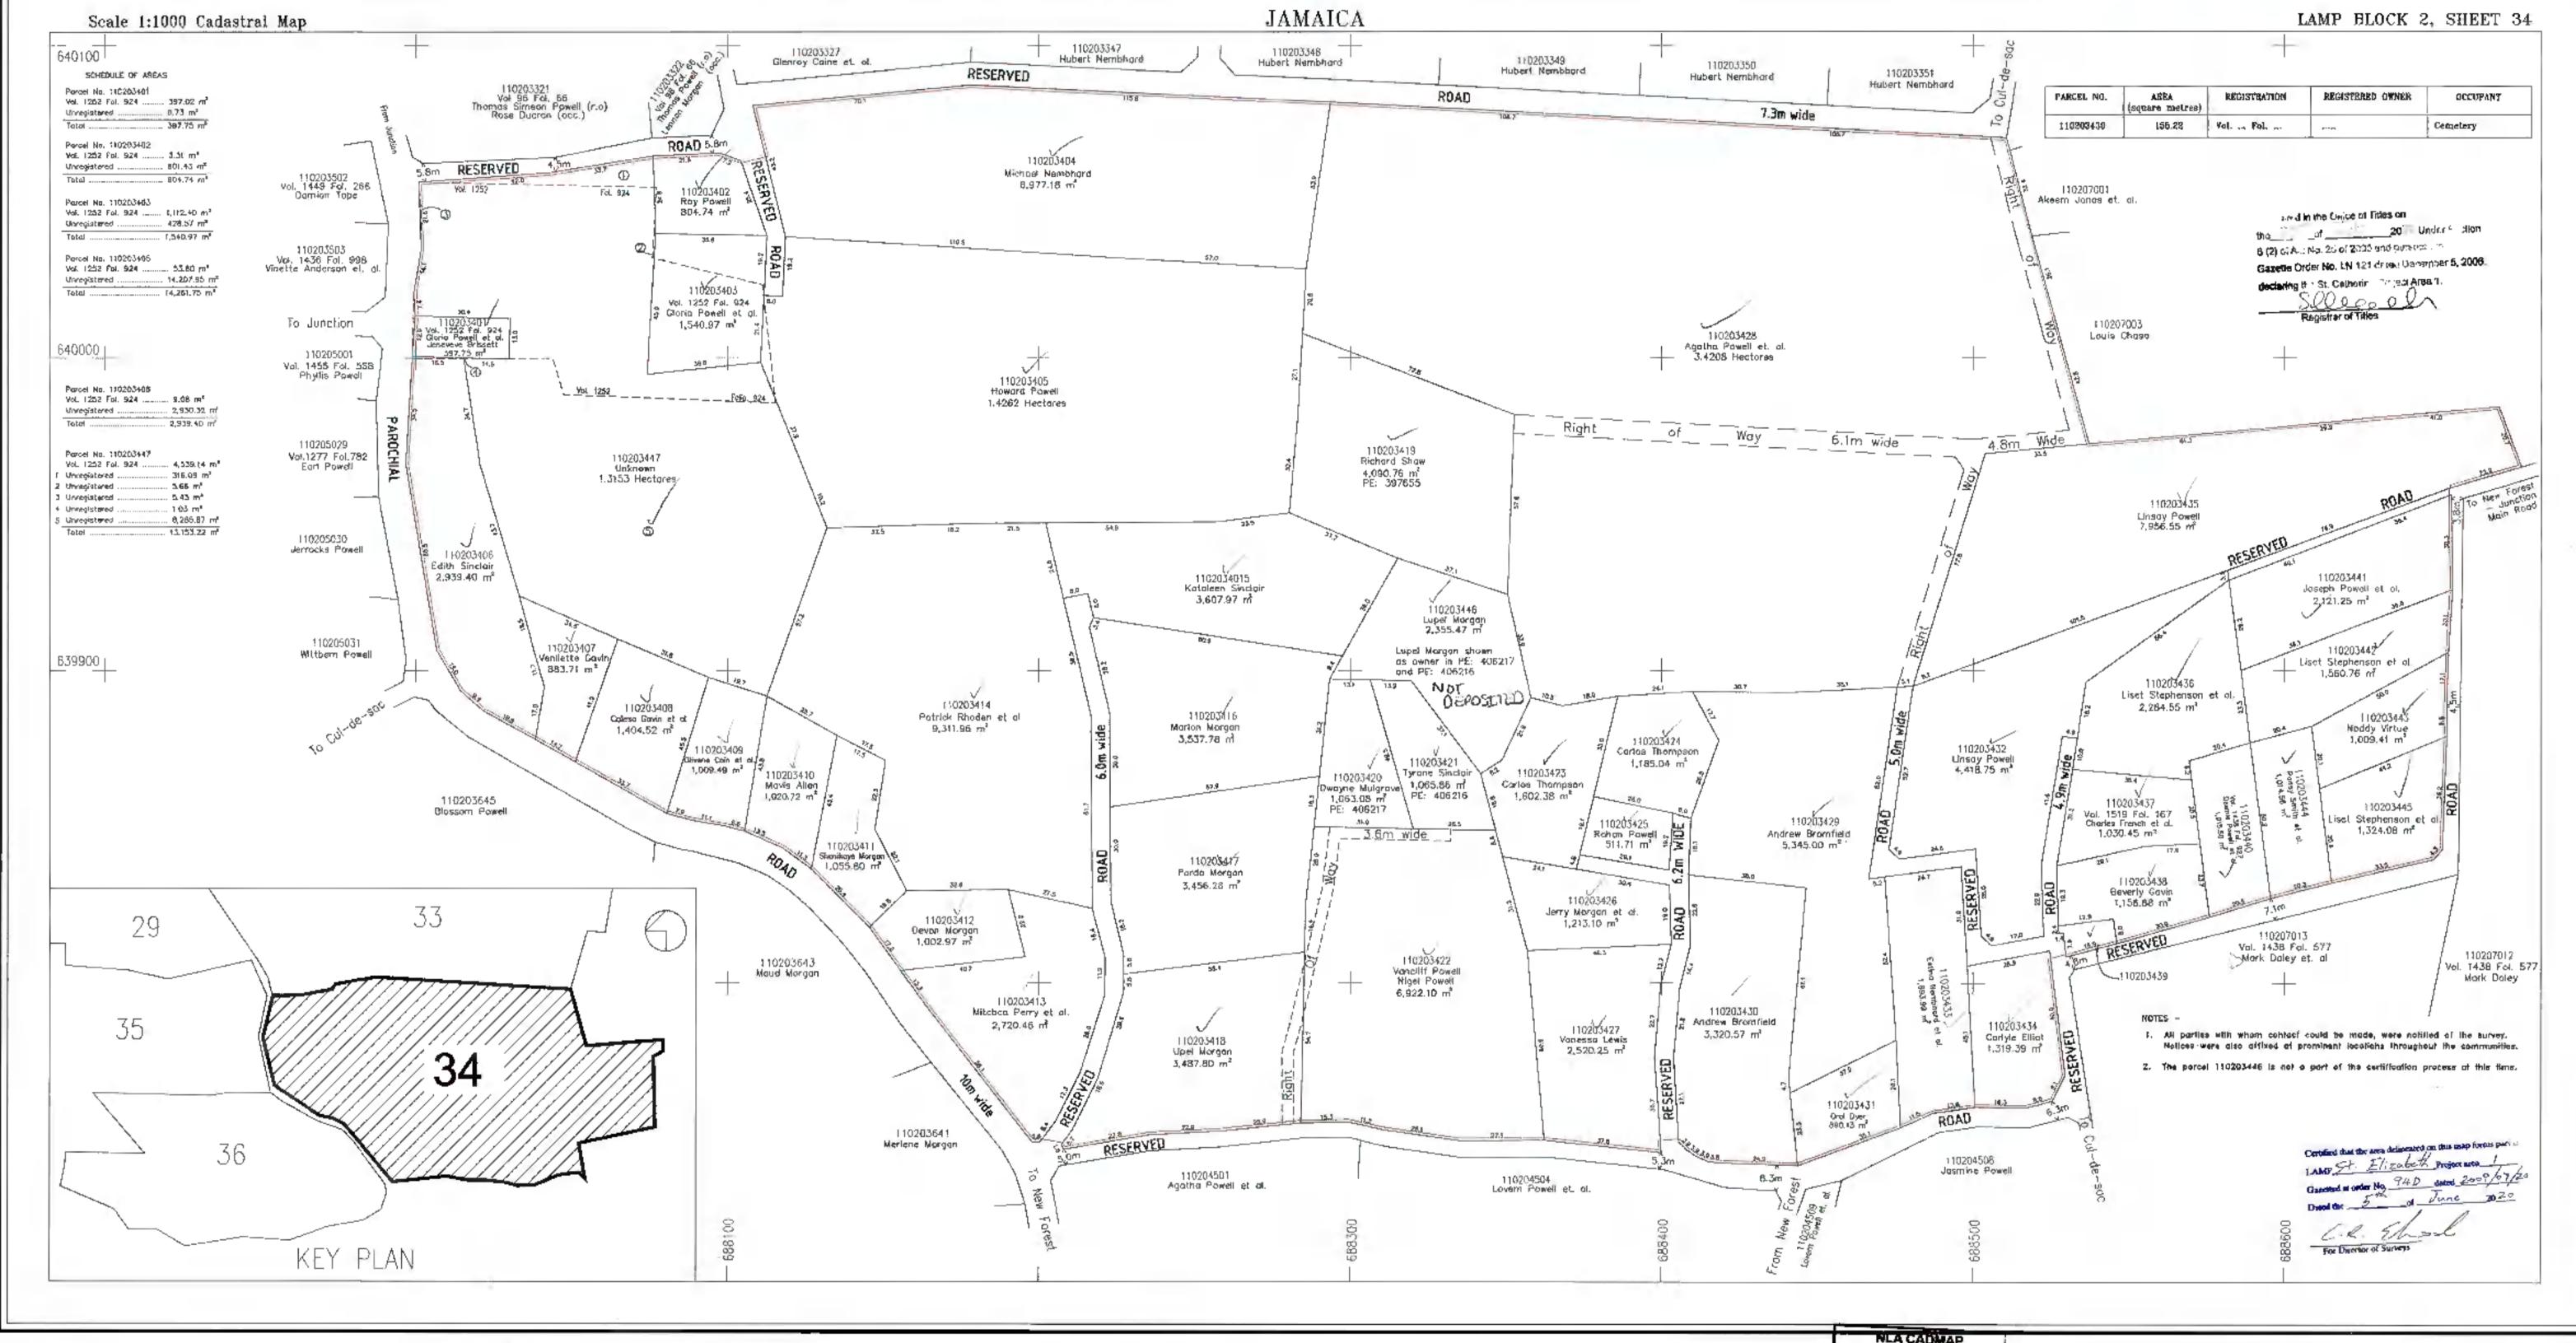

Compilation Date: March - July, 2018

Users noting errors or omissions are asked to return map to the Surveys and Mapping Division and it will be replaced.

For Director of Survey Date 7020/03/10 Parcel Count Table No. of Parcels Clarified

No. of Porcels Regularised

Total no. of Porcels

Example of Parcel Humbering Parish 11 -02 Sheet 021

PREPARED BY LLEWELYN ALLEN & ASSOCIATES COMMISSIONED LAND SURVEYORS THE TRADE CENTRE Suite 44, 30-21 Red Hills House Risosion 10.