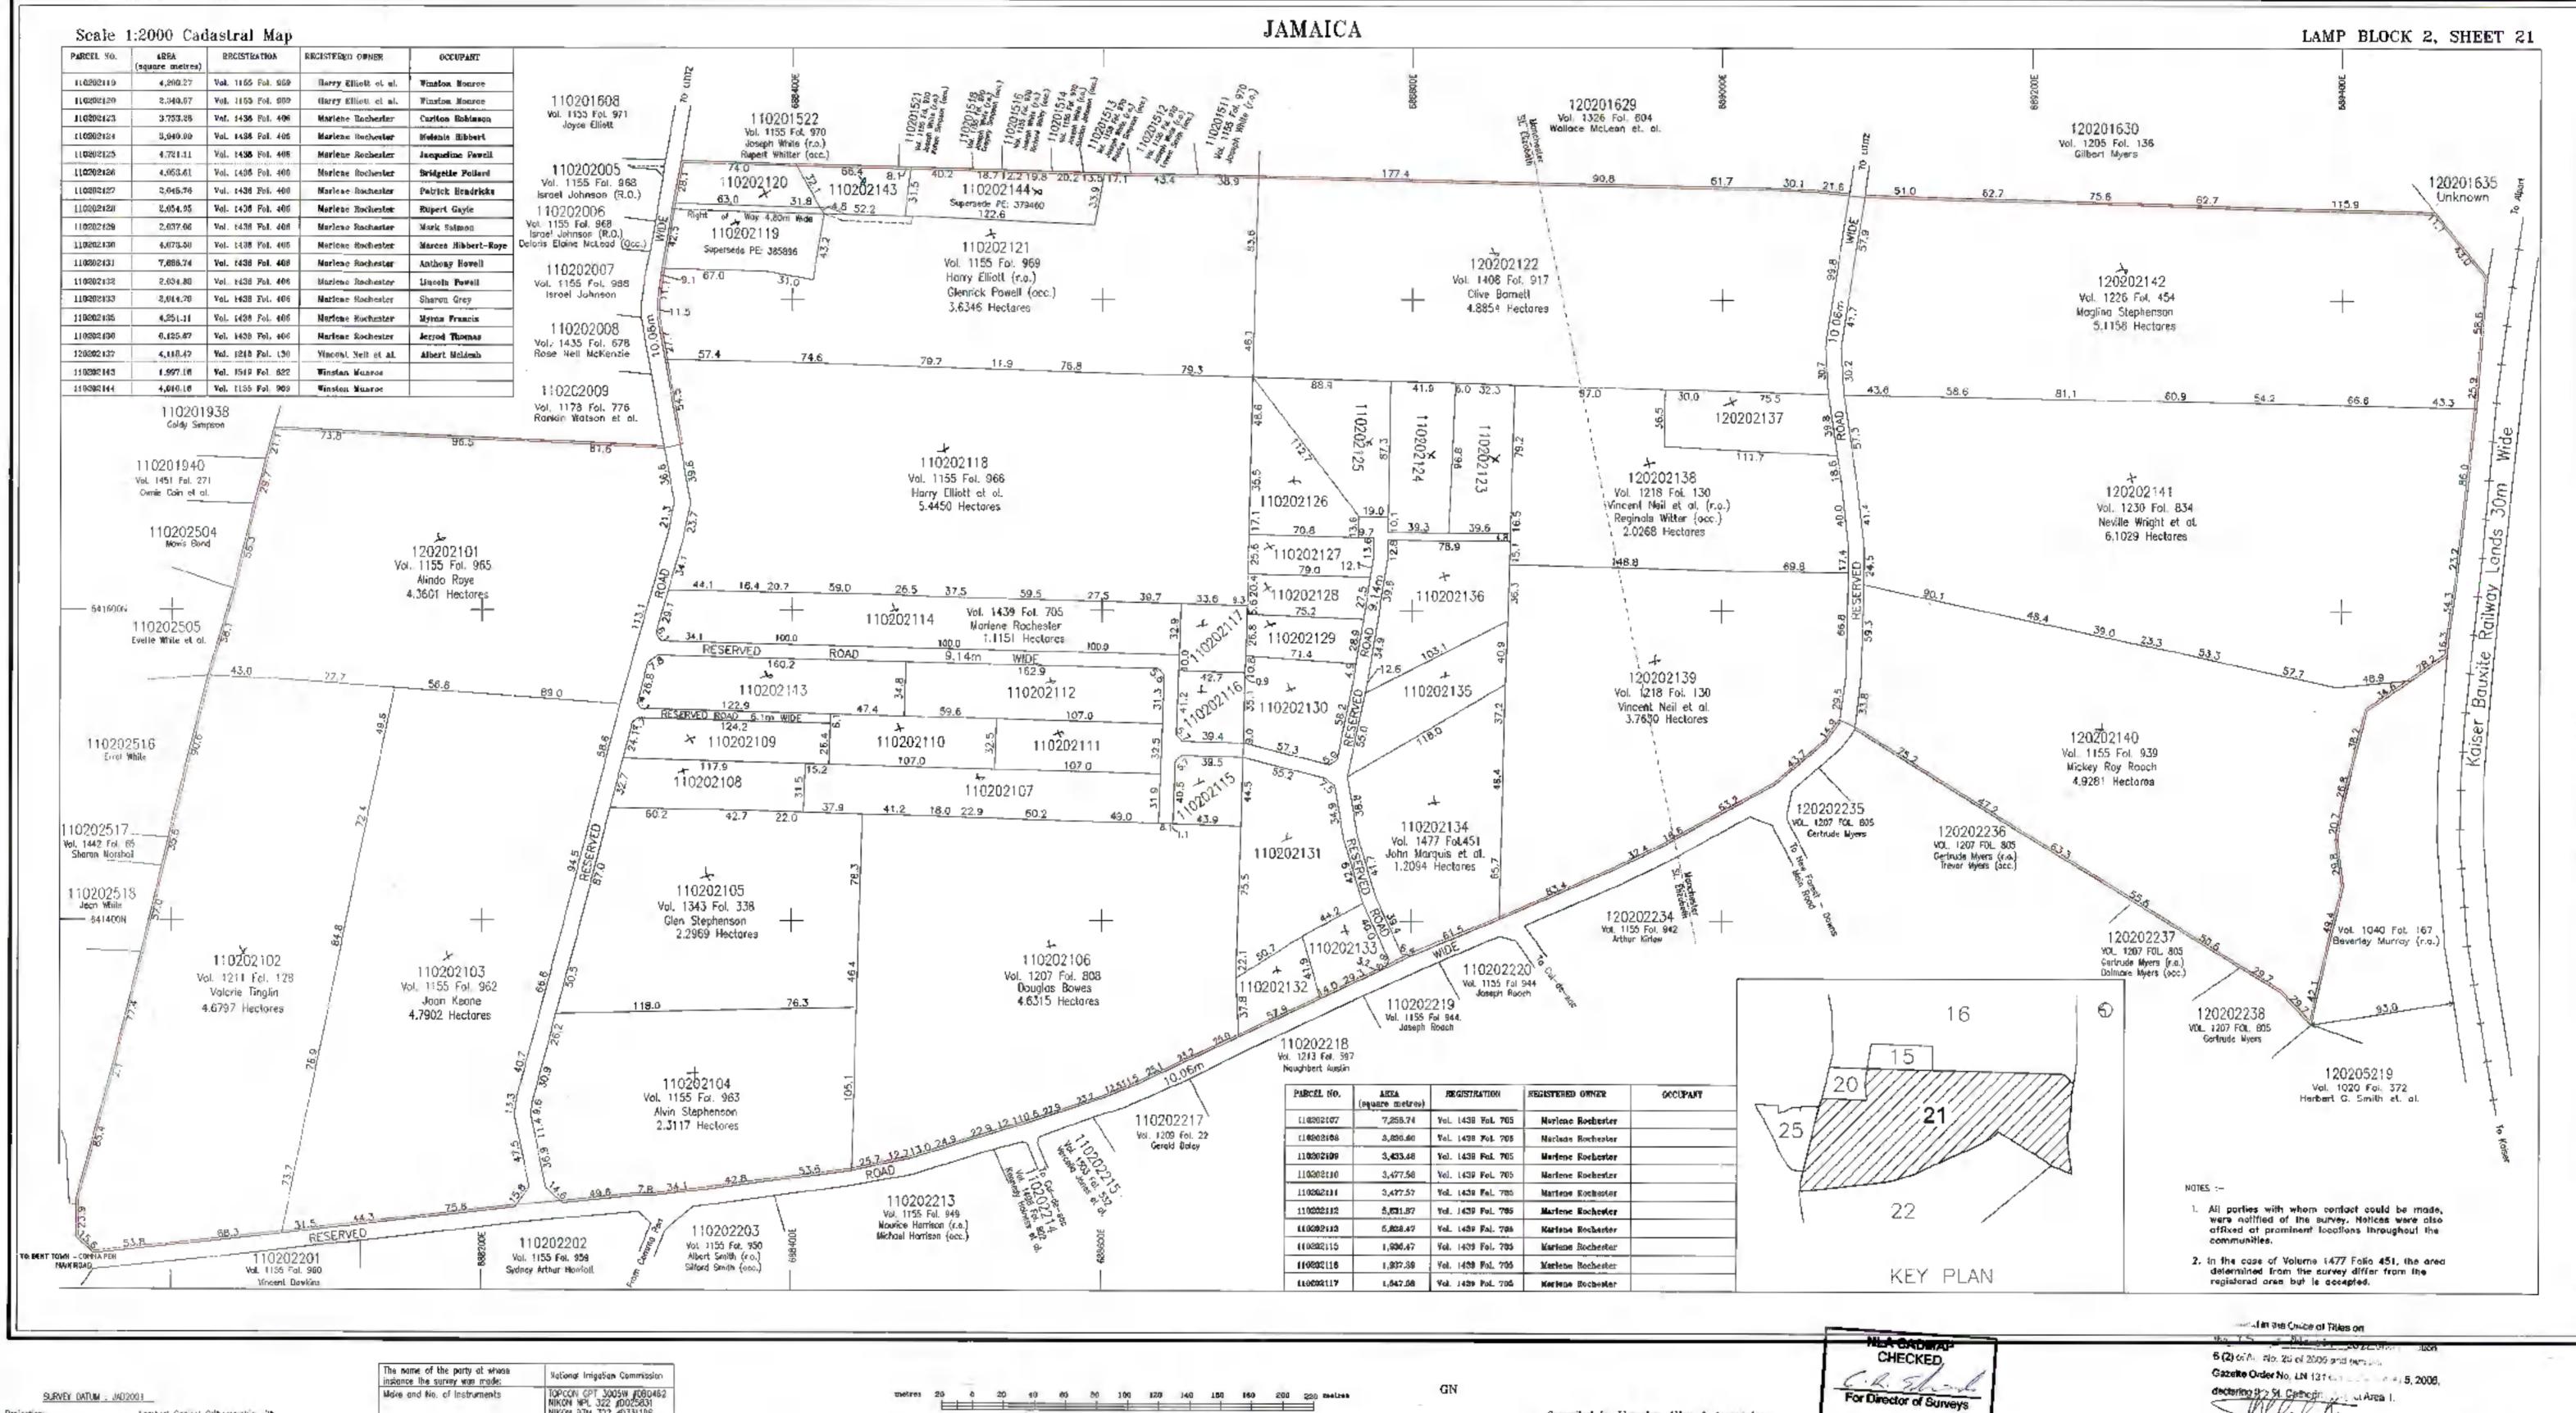

Cortified that the area defineated on this map imms part of Graceted at order No. 134 T deted 2008/10/1 10th of March 20 20 For Director of Surveys MANCHESTER and SAINT ELIZABETH

SCALE : 1cm To 20m R.F. 1/2000 GRID INTERVAL 200m CADASTRAL MAP PART OF LITITZ PART OF ESSEX VALLEY

Compiled by Llewelyn Allen & Associates from Plans annexed to Registered Titles, Plans by the Survey Department, Cadastral Records certified by the Survey Department and Field observation of Property boundaries

Compilation Date: March - July, 2018

Users noting errors or omissions are asked to return map to the Surveys and Mapping Division and it will be replaced.

For Director of Survey Date 7020/03/10 Parcel Count Table No. of Parcels Clarified

No. of Porcels Regularised

Total no. of Porcels

Example of Parcel Humbering Parish 11 -02 Sheet 021

PREPARED BY LLEWELYN ALLEN & ASSOCIATES COMMISSIONED LAND SURVEYORS THE TRADE CENTRE Suite 44, 30-21 Red Hills House Risosion 10.

Tel: 154-0190. Fox: 208-6131

Parcel / 110202103 Parcel Court Amended. 24/05/2021

| SURVEY | DATUM | : JUD200T |
|--------|-------|-----------|
|        |       |           |

Scale Factor at Origin:

Projection: