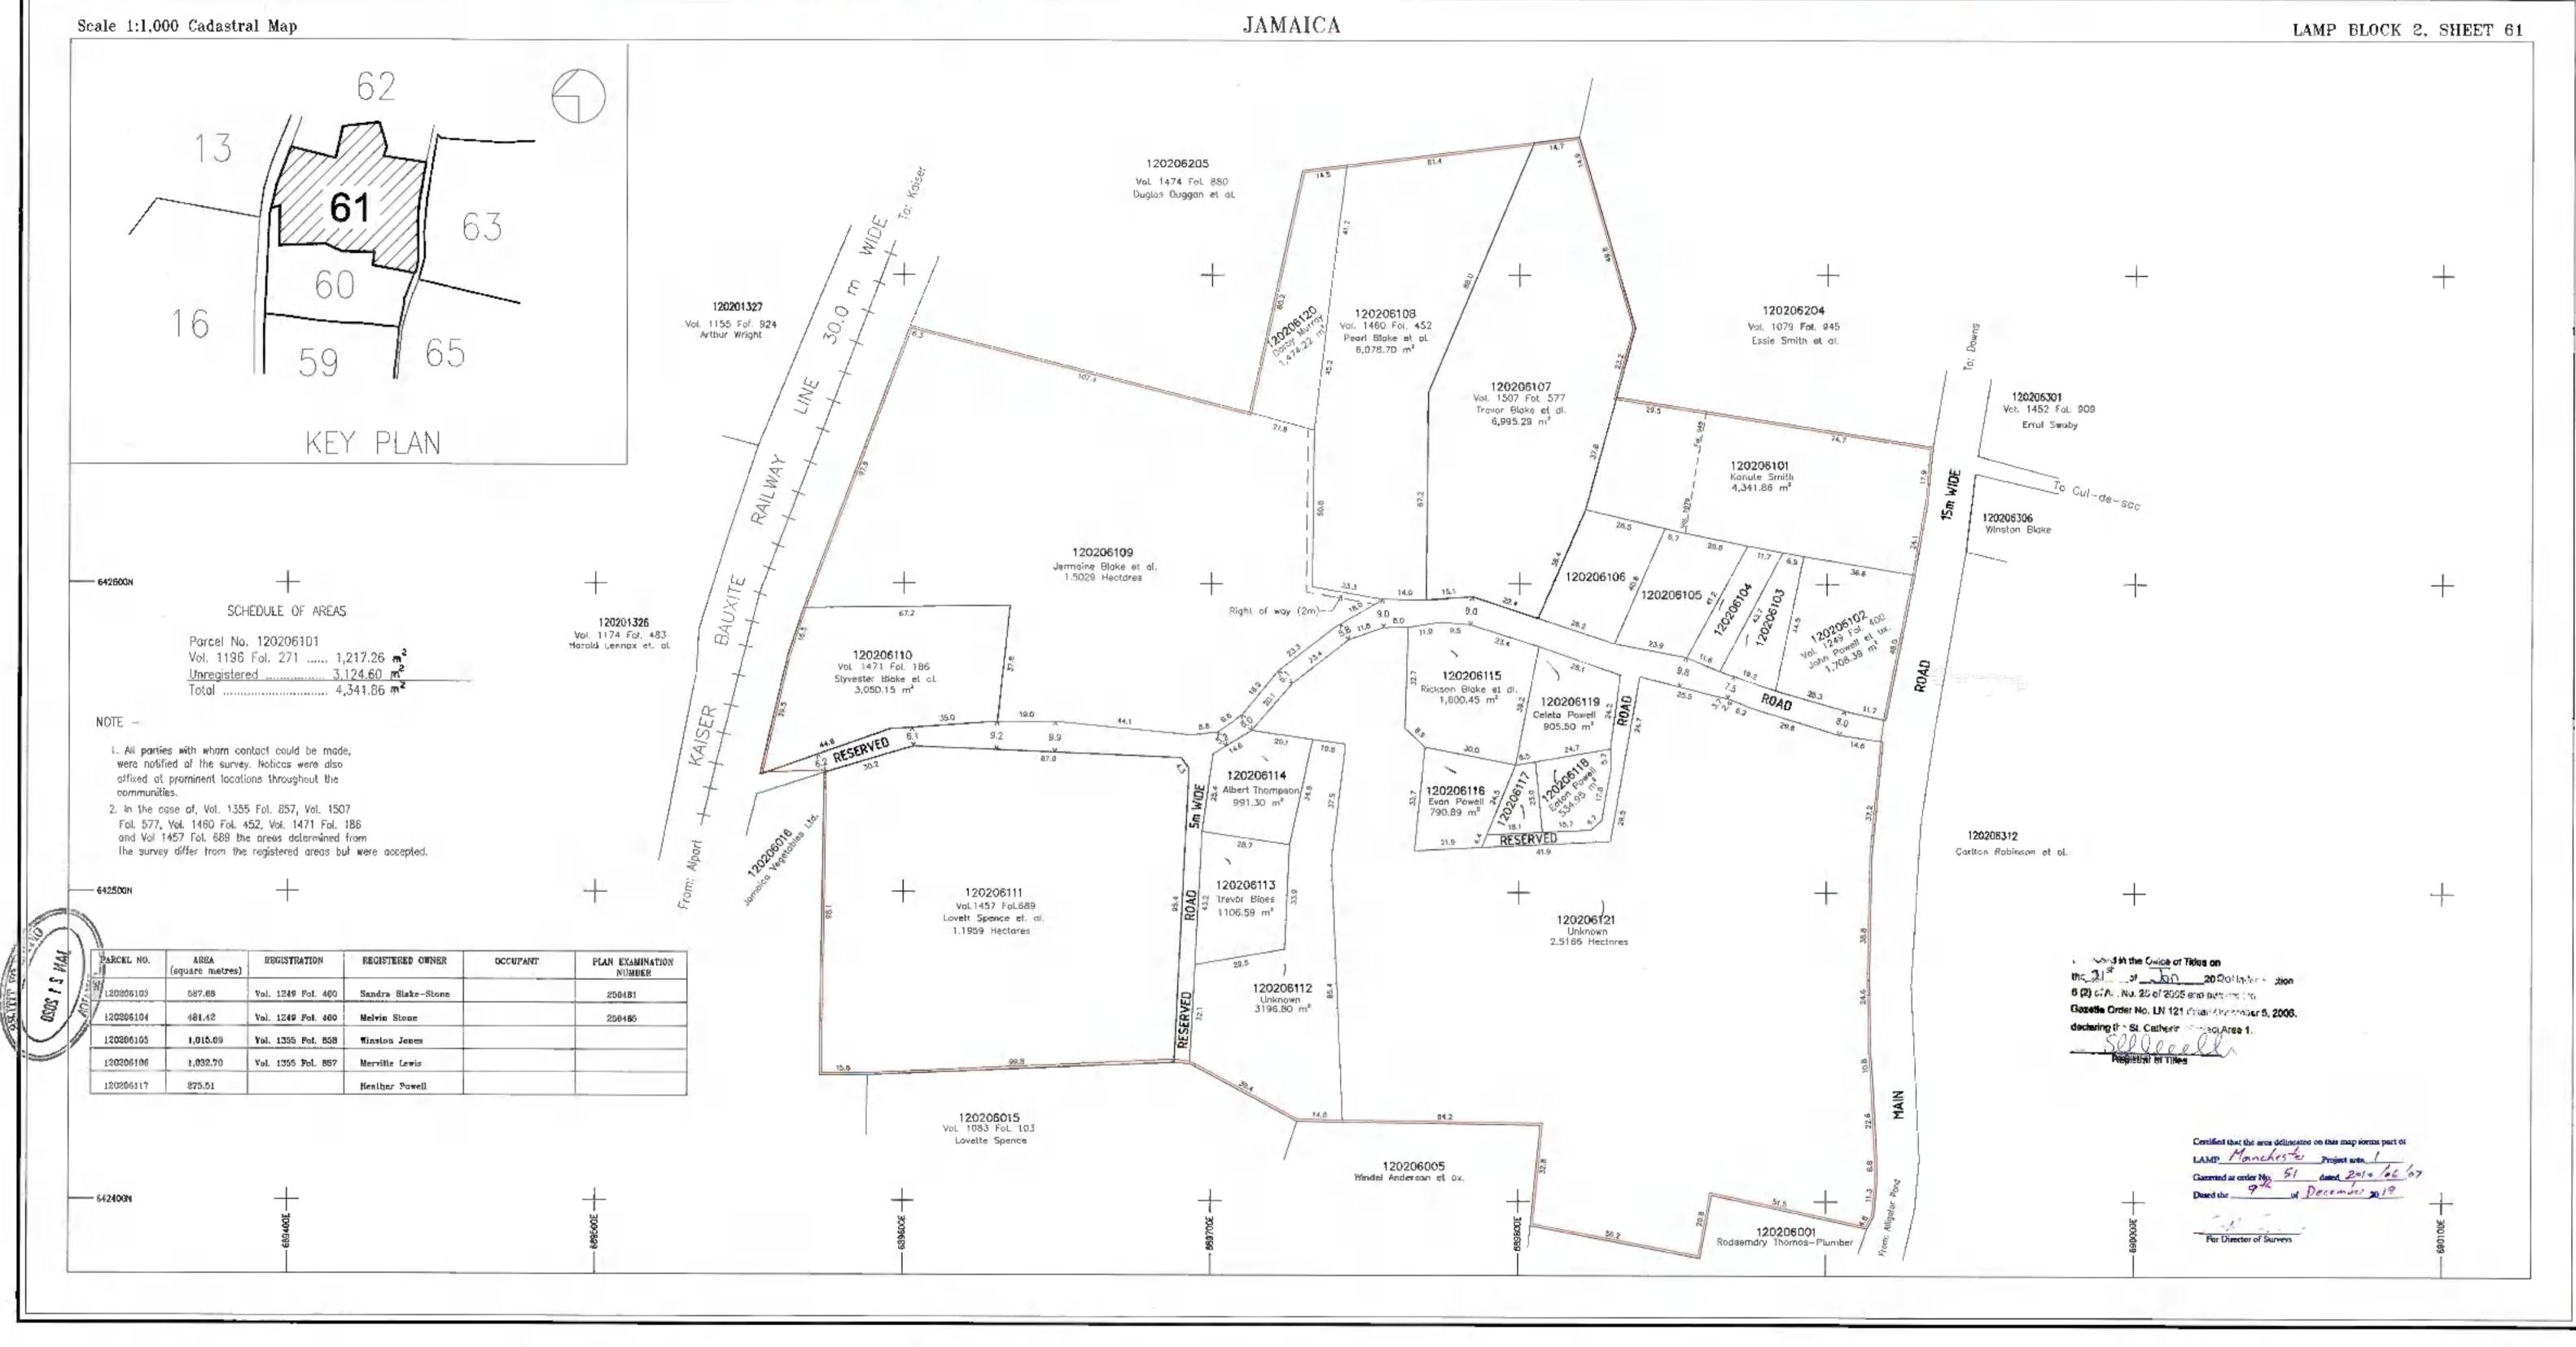

# NLA CADMAP CHECKED For Director of Surveys Date 2020 /03/10

SCALE : 1 cm To 10m R.F. 1/1000
GRID INTERVAL 100m

CADASTRAL MAP

PART OF LITITZ

PART OF

ESSEX VALLEY

ST. ELIZABETH

GN

Compiled by Llewelyn Alten & Associates from Plans annexed to Registered Titles, Plans by the Survey Department, Cadastral Records certified by the Survey Department and Field observation of Property boundaries

Compilation Date: May - August, 2018

Users noting errors or omissions are asked to return map to the Surveys and Mapping Division and it will be replaced.

|                            | 1. |
|----------------------------|----|
| No. of Parcels Clarified   | *  |
| No. of Parcels Regularised | 19 |

| Parish | 11 |      |      |    |
|--------|----|------|------|----|
| Block  |    | 02   |      |    |
| Shoel. |    |      | 023  |    |
| Parcel |    |      |      | 12 |
| Parcel |    | 1020 | 2312 | 1  |