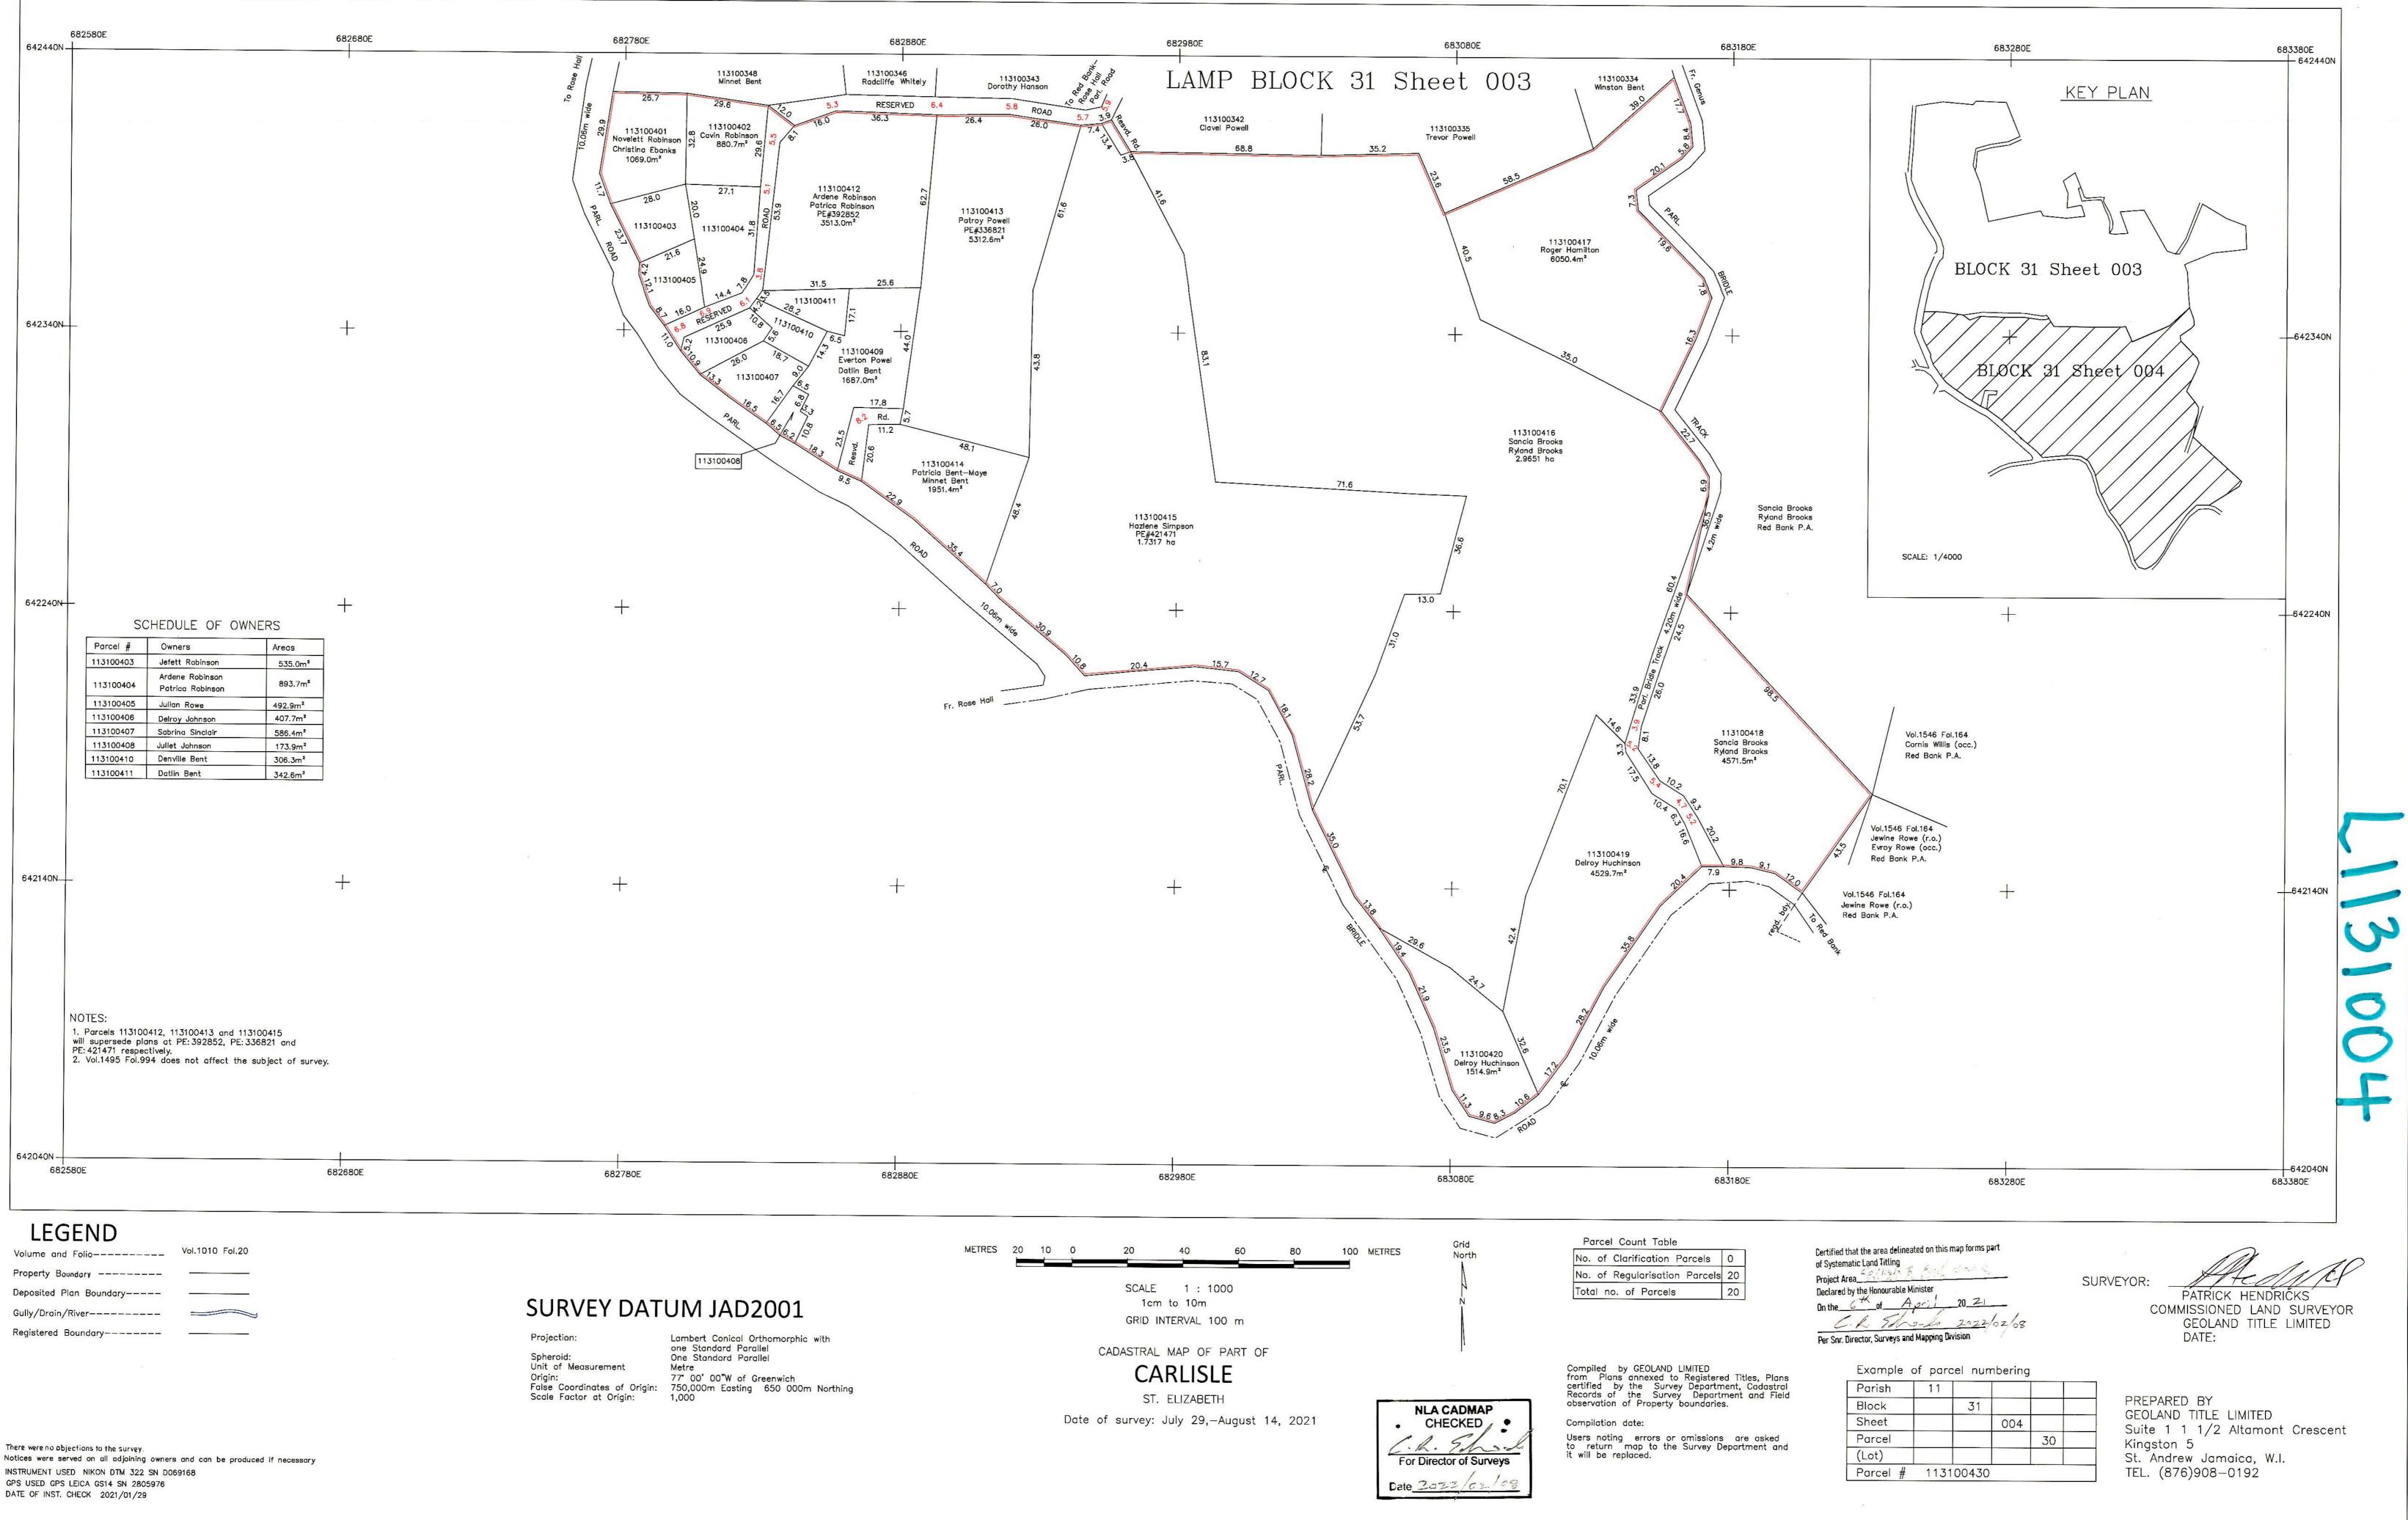

| ADJUDICATION RECORD FILINATION RECORD FILINATION RECORD FILINATION CONTINUE CONDITION (a) |                          |                                 |                          |                     |               |               |             |                                  |                    |                                                                                                                                                                                                                                                                                                                                                                                                                                                                                                                                                                                                                                                                                                                                                                                                                                                                                                                                                                                                                                                                                                                                                                                                                                                                                                                                                                                                                                                                                                                                                                                                                                                                                                                                                                                                                                                                                                                                                                                                                                                                                                                                                                                                                                               |                                         |                                |                                                |                 |                            |                    |                                                            |                      |                                           |
|-------------------------------------------------------------------------------------------------------------------------------|--------------------------|---------------------------------|--------------------------|---------------------|---------------|---------------|-------------|----------------------------------|--------------------|-----------------------------------------------------------------------------------------------------------------------------------------------------------------------------------------------------------------------------------------------------------------------------------------------------------------------------------------------------------------------------------------------------------------------------------------------------------------------------------------------------------------------------------------------------------------------------------------------------------------------------------------------------------------------------------------------------------------------------------------------------------------------------------------------------------------------------------------------------------------------------------------------------------------------------------------------------------------------------------------------------------------------------------------------------------------------------------------------------------------------------------------------------------------------------------------------------------------------------------------------------------------------------------------------------------------------------------------------------------------------------------------------------------------------------------------------------------------------------------------------------------------------------------------------------------------------------------------------------------------------------------------------------------------------------------------------------------------------------------------------------------------------------------------------------------------------------------------------------------------------------------------------------------------------------------------------------------------------------------------------------------------------------------------------------------------------------------------------------------------------------------------------------------------------------------------------------------------------------------------------|-----------------------------------------|--------------------------------|------------------------------------------------|-----------------|----------------------------|--------------------|------------------------------------------------------------|----------------------|-------------------------------------------|
|                                                                                                                               |                          |                                 |                          | 1.41                | D INFORMATION |               | SYSTEMATI   | C ADJUDICATION AREA              | A: PARTS OF CARLIS | LE AND RED BANK, SAINT ELI<br>PERSONAL DETAILS                                                                                                                                                                                                                                                                                                                                                                                                                                                                                                                                                                                                                                                                                                                                                                                                                                                                                                                                                                                                                                                                                                                                                                                                                                                                                                                                                                                                                                                                                                                                                                                                                                                                                                                                                                                                                                                                                                                                                                                                                                                                                                                                                                                                | ZABETH (Part 2                          | )                              |                                                | 0               | CUPANCY DETAILS            |                    |                                                            |                      |                                           |
|                                                                                                                               | CADAUTRAL                | CARACTERAL MAP                  | LAND VALUATION           | LAN                 |               |               |             |                                  |                    | PERSONAL DETAILS                                                                                                                                                                                                                                                                                                                                                                                                                                                                                                                                                                                                                                                                                                                                                                                                                                                                                                                                                                                                                                                                                                                                                                                                                                                                                                                                                                                                                                                                                                                                                                                                                                                                                                                                                                                                                                                                                                                                                                                                                                                                                                                                                                                                                              | NATURE BY WHICH                         | MATURE OF CHINER               | NAME, ADDRESS AND                              |                 | posutierre                 | BATH OF COMPLETION |                                                            |                      |                                           |
| APPLICATION NO.                                                                                                               | CABASTRAL<br>MAP INMINIE | CADASTRAL MAP<br>PARCIE. MUMBUR | LAND VALUATION<br>NUMBER | ANNA                | PLACE         | PARIEN        | VOLUMNYOLIO | PROPERTY ADDRESS                 | INATURE OF PARCEL  | owner(a) INTRALS                                                                                                                                                                                                                                                                                                                                                                                                                                                                                                                                                                                                                                                                                                                                                                                                                                                                                                                                                                                                                                                                                                                                                                                                                                                                                                                                                                                                                                                                                                                                                                                                                                                                                                                                                                                                                                                                                                                                                                                                                                                                                                                                                                                                                              | MATURE BY WHICH<br>LAND WAD<br>ACQUINED | INTURE OF CRIMER<br>DISEALLITY | NAME, ADDRESS AND<br>GEOUPATION OF<br>GUARDIAN | NATURE OF TITLE | BETALLO OF<br>BROUMBRANCES | TO DEAL WITH LAND  | DITAILS OF FERSON<br>SOMITLES TO RESERVE<br>OF RESTRICTION | Passanta<br>Passanta | BATH OF COMPLETION<br>OF APPLICATION FORM |
| A50007076                                                                                                                     | CM1131004-810            | 113100417                       |                          | 6050.4 Sauare Meter | CARLISLE      | St. Elizabeth |             | Carlisie District. St. Elizabeth | Private            | Roger Blon Hamilton Farmer of<br>Red Bank Diarrice, Red Bank P. A.<br>St. Bitachen Jamaica<br>Carbon Boorts Humilton Bahaka<br>Drive WB Orand Cayman Cayman<br>Lahodo<br>- Paulate Hamilton-William<br>Jandro of Mongelare Diarrice, Hamilton<br>Jandro of Mongelare Diarrice, Hamilton<br>Manager Diarrise Schwarz, Hamilton<br>Manager Diar | Possession                              |                                |                                                | Absokite        |                            |                    |                                                            |                      | 2021-12-01                                |
|                                                                                                                               |                          |                                 |                          |                     |               |               |             |                                  |                    | - Commissioner of Lands of 20<br>North Street Kingston Jamaica                                                                                                                                                                                                                                                                                                                                                                                                                                                                                                                                                                                                                                                                                                                                                                                                                                                                                                                                                                                                                                                                                                                                                                                                                                                                                                                                                                                                                                                                                                                                                                                                                                                                                                                                                                                                                                                                                                                                                                                                                                                                                                                                                                                |                                         |                                |                                                |                 |                            |                    |                                                            |                      |                                           |
| ASD007055                                                                                                                     | CM1131004-810            | 113100415                       |                          | 1.7317 Hectare      | CARLISLE      | St. Elizabeth |             | Carlisle District, St. Elizabeth | Crown              | North Street Kingston Jamaica                                                                                                                                                                                                                                                                                                                                                                                                                                                                                                                                                                                                                                                                                                                                                                                                                                                                                                                                                                                                                                                                                                                                                                                                                                                                                                                                                                                                                                                                                                                                                                                                                                                                                                                                                                                                                                                                                                                                                                                                                                                                                                                                                                                                                 | Special<br>Provisions Act               |                                |                                                | Absolute        |                            |                    |                                                            |                      | 2021-11-30                                |
|                                                                                                                               |                          |                                 |                          |                     |               |               |             |                                  |                    | - Commissioner of Lands of 20<br>North Street Kingston Jamaica                                                                                                                                                                                                                                                                                                                                                                                                                                                                                                                                                                                                                                                                                                                                                                                                                                                                                                                                                                                                                                                                                                                                                                                                                                                                                                                                                                                                                                                                                                                                                                                                                                                                                                                                                                                                                                                                                                                                                                                                                                                                                                                                                                                | Special                                 |                                |                                                |                 |                            |                    |                                                            |                      |                                           |
| ASD007053                                                                                                                     | CM1131004-810            | 113100409                       |                          | 1687.0 Souare Meter | CARLISLE      | St. Elizabeth |             | Carlisle District. St. Bizabeth  | Crown              | and a second sec                                                                                                                | Special<br>Provisions Act               |                                |                                                | Absolute        |                            | +                  |                                                            |                      | 2021-11-30                                |
|                                                                                                                               |                          |                                 |                          |                     |               |               |             |                                  |                    | Delroy Johnson, Farmer of Carlisle<br>District, Red Bank P.A. St Elizabeth<br>Jamaica                                                                                                                                                                                                                                                                                                                                                                                                                                                                                                                                                                                                                                                                                                                                                                                                                                                                                                                                                                                                                                                                                                                                                                                                                                                                                                                                                                                                                                                                                                                                                                                                                                                                                                                                                                                                                                                                                                                                                                                                                                                                                                                                                         |                                         |                                |                                                |                 |                            |                    |                                                            |                      |                                           |
| ASD007052                                                                                                                     | CM1131004-810            | 113100406                       |                          | 407.7 Souare Meter  | CARLISLE      | St. Elizabeth |             | Carlisle District. St. Bizabeth  | Private            |                                                                                                                                                                                                                                                                                                                                                                                                                                                                                                                                                                                                                                                                                                                                                                                                                                                                                                                                                                                                                                                                                                                                                                                                                                                                                                                                                                                                                                                                                                                                                                                                                                                                                                                                                                                                                                                                                                                                                                                                                                                                                                                                                                                                                                               | Possession                              |                                |                                                | Absolute        |                            |                    |                                                            |                      | 2021-11-30                                |
| ASD007029                                                                                                                     | CM1131004-810            | 113100411                       |                          | 342.6 Square Meter  | CARLISLE      | St. Elizabeth |             | Carlisle District, St. Elizabeth | Private            | - Denville Bent Alias Steve Self<br>Employed of Carlisle District, Red<br>Bank P.A. St. Elizabeth Jamaica                                                                                                                                                                                                                                                                                                                                                                                                                                                                                                                                                                                                                                                                                                                                                                                                                                                                                                                                                                                                                                                                                                                                                                                                                                                                                                                                                                                                                                                                                                                                                                                                                                                                                                                                                                                                                                                                                                                                                                                                                                                                                                                                     | Possession                              |                                |                                                | Absolute        |                            |                    |                                                            |                      | 2021-11-28                                |
|                                                                                                                               |                          |                                 |                          |                     |               |               |             |                                  |                    | - Denville Bent Alias Steve Self<br>Employed of Carlisle District, Red<br>Bank P.A. St. Elizabeth Jamaica                                                                                                                                                                                                                                                                                                                                                                                                                                                                                                                                                                                                                                                                                                                                                                                                                                                                                                                                                                                                                                                                                                                                                                                                                                                                                                                                                                                                                                                                                                                                                                                                                                                                                                                                                                                                                                                                                                                                                                                                                                                                                                                                     |                                         |                                |                                                |                 |                            |                    |                                                            |                      |                                           |
| ASD007028                                                                                                                     | CM1131004-810            | 113100410                       |                          | 306.3 Square Meter  | CARLISLE      | St. Elizabeth |             | Carlisle District. St. Elizabeth | Private            | Bank P.A. St. Elizabeth Jamaica                                                                                                                                                                                                                                                                                                                                                                                                                                                                                                                                                                                                                                                                                                                                                                                                                                                                                                                                                                                                                                                                                                                                                                                                                                                                                                                                                                                                                                                                                                                                                                                                                                                                                                                                                                                                                                                                                                                                                                                                                                                                                                                                                                                                               | Possession                              |                                |                                                | Absolute        |                            |                    |                                                            |                      | 2021-11-28                                |
| ASD007027                                                                                                                     | CM1131004-810            | 113100407                       |                          | 586.4 Sauare Meter  | CARLISLE      | St. Flizabeth |             | Carlisle District. St. Elizabeth | Private            | - Sabrina Sinclair Self Employed of<br>Carliste District, Rod Bank P.A. St.<br>Elizabeth Jamaica                                                                                                                                                                                                                                                                                                                                                                                                                                                                                                                                                                                                                                                                                                                                                                                                                                                                                                                                                                                                                                                                                                                                                                                                                                                                                                                                                                                                                                                                                                                                                                                                                                                                                                                                                                                                                                                                                                                                                                                                                                                                                                                                              | Possession                              |                                |                                                | Absolute        |                            |                    |                                                            |                      | 2021-11-28                                |
|                                                                                                                               |                          |                                 |                          |                     |               |               |             |                                  |                    | - Juliet Johnson Farmer of Carlisle                                                                                                                                                                                                                                                                                                                                                                                                                                                                                                                                                                                                                                                                                                                                                                                                                                                                                                                                                                                                                                                                                                                                                                                                                                                                                                                                                                                                                                                                                                                                                                                                                                                                                                                                                                                                                                                                                                                                                                                                                                                                                                                                                                                                           |                                         |                                |                                                |                 |                            |                    |                                                            |                      |                                           |
| ASD007026                                                                                                                     | CM1131004-810            | 113100408                       |                          | 173.9 Square Meter  | CARLISLE      | St. Elizabeth |             | Carlisle District. St. Elizabeth | Private            | - Juliet Johnson Farmer of Carlisle<br>District, Red Bank P.A. St. Elizabeth<br>Jamaica                                                                                                                                                                                                                                                                                                                                                                                                                                                                                                                                                                                                                                                                                                                                                                                                                                                                                                                                                                                                                                                                                                                                                                                                                                                                                                                                                                                                                                                                                                                                                                                                                                                                                                                                                                                                                                                                                                                                                                                                                                                                                                                                                       | Purchase                                |                                |                                                | Absolute        |                            |                    |                                                            |                      | 2021-11-28                                |
|                                                                                                                               |                          |                                 |                          |                     |               |               |             |                                  |                    | - Evan Wilbourne Powell Farmer of<br>Carliele District, Red Bank P.A. St.<br>Elizabeth Jamaica<br>- Patroy Powell Farmer of Carlisle<br>District, Red Bank P.A. St. Elizabeth<br>Jamaica                                                                                                                                                                                                                                                                                                                                                                                                                                                                                                                                                                                                                                                                                                                                                                                                                                                                                                                                                                                                                                                                                                                                                                                                                                                                                                                                                                                                                                                                                                                                                                                                                                                                                                                                                                                                                                                                                                                                                                                                                                                      |                                         |                                |                                                |                 |                            |                    |                                                            |                      |                                           |
| ASD006987                                                                                                                     | CM1131004-810            | 113100413                       |                          | 5312.6 Souare Meter | CARLISLE      | St. Elizabeth |             | Carlisle District. St. Elizabeth | Private            |                                                                                                                                                                                                                                                                                                                                                                                                                                                                                                                                                                                                                                                                                                                                                                                                                                                                                                                                                                                                                                                                                                                                                                                                                                                                                                                                                                                                                                                                                                                                                                                                                                                                                                                                                                                                                                                                                                                                                                                                                                                                                                                                                                                                                                               | Purchase                                |                                |                                                | Absolute        |                            |                    |                                                            |                      | 2021-11-25                                |
| ASD006986                                                                                                                     | CM1131004-810            | 113100418                       |                          | 4571.5 Square Meter | CARLISLE      | St. Elizabeth |             | Carlisle District. St. Bizabeth  | Private            | - Sanci Francisco Brooks Farmer of<br>Carilela District, Red Bank P.A. St.<br>Elizabeth Jamaica<br>- Royland George Brooks Marine<br>Surveyor of Carlisle District, Red<br>Bank P.A. St. Elizabeth Jamaica                                                                                                                                                                                                                                                                                                                                                                                                                                                                                                                                                                                                                                                                                                                                                                                                                                                                                                                                                                                                                                                                                                                                                                                                                                                                                                                                                                                                                                                                                                                                                                                                                                                                                                                                                                                                                                                                                                                                                                                                                                    | Possession                              |                                |                                                | Absolute        |                            |                    |                                                            |                      | 2021-11-25                                |
| ASD006985                                                                                                                     | CM1131004-810            | 113100416                       |                          | 2.9651 Hectare      | CARLISLE      | St. Elizabeth |             | Carlisle District, St. Bizabeth  | Private            | - Sanci Francisco Brooks Farmer of<br>Carlisio District, Red Bank P.A. St.<br>Elizabeth Jamaica<br>- Royland George Brooks Marine<br>Surweyor of Carlisio District, Red<br>Bank P.A. St. Elizabeth Jamaica                                                                                                                                                                                                                                                                                                                                                                                                                                                                                                                                                                                                                                                                                                                                                                                                                                                                                                                                                                                                                                                                                                                                                                                                                                                                                                                                                                                                                                                                                                                                                                                                                                                                                                                                                                                                                                                                                                                                                                                                                                    | Possession                              |                                |                                                | Absolute        |                            |                    |                                                            |                      | 2021-11-25                                |

1

|                  | ADJUDICATION RECORD  FURNANT TO SECTOR IN (1) (a) and (A) (a) (a) of THI  RESISTANTION OF TITLES CAMPACIAN (A) (b) (a) of THI  SYSTEMATIC ADJUDICATION AREA: PARTS OF CALLULE AND RED MAN, SANT ELIZABETH (part 2) |                                |                          |                     |               |               |              |                                  |                  |                                                                                                                                                                                                             |                                         |                               |                                                |                 |                               |                   |                |                                                      |                                           |  |  |  |
|------------------|--------------------------------------------------------------------------------------------------------------------------------------------------------------------------------------------------------------------|--------------------------------|--------------------------|---------------------|---------------|---------------|--------------|----------------------------------|------------------|-------------------------------------------------------------------------------------------------------------------------------------------------------------------------------------------------------------|-----------------------------------------|-------------------------------|------------------------------------------------|-----------------|-------------------------------|-------------------|----------------|------------------------------------------------------|-------------------------------------------|--|--|--|
|                  |                                                                                                                                                                                                                    |                                |                          |                     | D INFORMATION |               | SYSTEMAT     | IC ADJUDICATION AREA             | PARTS OF CARLISI | ISLE AND RED BANK, SAINT ELIZABETH (Part 2) PERSONAL DETAILS OCCUPANCY DETAILS                                                                                                                              |                                         |                               |                                                |                 |                               |                   |                |                                                      |                                           |  |  |  |
|                  |                                                                                                                                                                                                                    |                                |                          | LAN                 |               |               |              |                                  |                  |                                                                                                                                                                                                             |                                         |                               |                                                |                 |                               |                   |                |                                                      |                                           |  |  |  |
| APPLICATION NO.  | CARAFTERIA.                                                                                                                                                                                                        | CADASTRAL MAP<br>PARCEL NUMBER | LAND VALUATION<br>NUMBER |                     | PLACE         | PARIER        | VOLUMINYOLIO | PROPERTY ADDRESS                 | NATURE OF PARCEL | CUMBR(8) DITAILS                                                                                                                                                                                            | NATURE BY WRECH<br>LAND WAD<br>ACQUINED | NATURE OF OWNER<br>DISBAILITY | NAME, ADDRESS AND<br>GCGUPATION OF<br>GUILDIAN | NATURE OF TITLE | DEFAILS OF<br>Inscriminations | TO DELL WITH LAND | OF RESTRICTION | PRESIDENTS                                           | BATH OF COMPLETION<br>OF APPLICATION FORM |  |  |  |
|                  |                                                                                                                                                                                                                    |                                |                          |                     |               |               |              |                                  |                  | - Jeffeth Robinson Barber of<br>Carlisle District, Red Bank P.A. St.<br>Elizabeth Jamaica                                                                                                                   |                                         |                               |                                                |                 |                               |                   |                |                                                      |                                           |  |  |  |
| ASD006984        | CM1131004-810                                                                                                                                                                                                      | 113100403                      |                          | 535.0 Square Meter  | CARLISLE      | St. Elizabeth |              | Carlisle District, St. Elizabeth | Private          |                                                                                                                                                                                                             | Possession                              |                               |                                                | Absolute        |                               |                   |                |                                                      | 2021-11-25                                |  |  |  |
| ASD006975        | CM1131004-810                                                                                                                                                                                                      | 113100420                      |                          | 1514.9 Square Meter | CARLISLE      | St. Elizabeth |              | Carlisle District, St. Elizabeth | Private          | - Delroy Hutchinson Politician of<br>Carliel District, Red Bank P.A. St.<br>Elizabeth Jamaica                                                                                                               | Possession                              |                               |                                                | Absolute        |                               |                   |                |                                                      | 2021-11-24                                |  |  |  |
|                  |                                                                                                                                                                                                                    |                                |                          |                     |               |               |              |                                  |                  | - Deiroy Hutchinson Politician of<br>Carlielo Extrict, Red Bank P.A. St.<br>Elizabeth Jamisa                                                                                                                |                                         |                               |                                                |                 |                               |                   |                |                                                      |                                           |  |  |  |
| ASD006974        | CM1131004-810                                                                                                                                                                                                      | 113100419                      |                          | 4529.7 Square Meter | CARLISLE      | St. Elizabeth |              | Carlisle District. St. Elizabeth | Private          | EncaDeth Jamaica                                                                                                                                                                                            | Possession                              |                               |                                                | Absolute        |                               |                   |                |                                                      | 2021-11-24                                |  |  |  |
| <u>ASD006970</u> | CM1131004-810                                                                                                                                                                                                      | 113100414                      |                          | 1951.4 Square Meter | CARLISLE      | St. Elizabeth |              | Carlisle District, St. Elizabeth | Private          | - Minet May Bost Former of<br>Carlielo Darice, Tose Hall P.O. St.<br>Bizabeth Jamaica<br>- Judian Binay Powell-Rose<br>Backessonan of Carlido<br>Diarric, Rod Bank P.A. S. Bizabeth                         | Inheritance                             |                               |                                                | Qualified       |                               |                   |                | - Grant of<br>Administration :<br>John Bent          | 2021-11-24                                |  |  |  |
| ASD006969        | CM1131004-810                                                                                                                                                                                                      | 113100405                      |                          | 492.9 Square Meter  | CARLISLE      | St. Elizabeth |              | Carlisle District. St. Elizabeth | Private          | Jamaica                                                                                                                                                                                                     | Gift                                    |                               |                                                | Absolute        |                               |                   |                |                                                      | 2021-11-24                                |  |  |  |
| ASD006967        | CM1131004-810                                                                                                                                                                                                      | 113100402                      |                          | 880.7 Square Meter  | CARLISLE      | St. Elizabeth |              | Carlisle District: St. Elizabeth | Private          | - Cavin Robinson Farmer of Church<br>Pen, Old Harbour P.O. St. Catherine<br>Jamaica                                                                                                                         | Possession                              |                               |                                                | Absolute        |                               |                   |                |                                                      | 2021-11-24                                |  |  |  |
| A5D066965        | CM1131004-810                                                                                                                                                                                                      | 113100412                      |                          | 3513.0 Sausre Meter | CARLISLE      | St. Elizabeth |              | Carlisle District. St. Bizabeth  |                  | - Arden Daton Robinson Farmer of<br>Carlielo District, Red Bank P.A. St.<br>Elizabeth Jamaka<br>- Patricia Marvette Smith-Robinson<br>Farmer of Carliela District, Red<br>Bank P.A. S. Elizabeth Jamates    | Purchase                                |                               |                                                | Absolute        |                               |                   | 1 0            | - Surveyors<br>Identification<br>Report<br>- Receipt | 2021-11-24                                |  |  |  |
| ASD006961        |                                                                                                                                                                                                                    | 113100412                      |                          | 3513JI Souare Meter | CARUSLE       | SL Elizabeth  |              | Carrisie District, St. Bizabeth  |                  | - Arden Dation Robinson Farmer of<br>Carliello Eutrict, Red Bank P.A. St.<br>Bitzabeth Jamaisa<br>- Patricia Marvette Smith-Robinson<br>Farmer of Carliello Eutrict, Red<br>Bank P.A. St. Elizabeth Jamaica |                                         |                               |                                                | Absokrte        |                               |                   |                |                                                      | 2021-11-24                                |  |  |  |