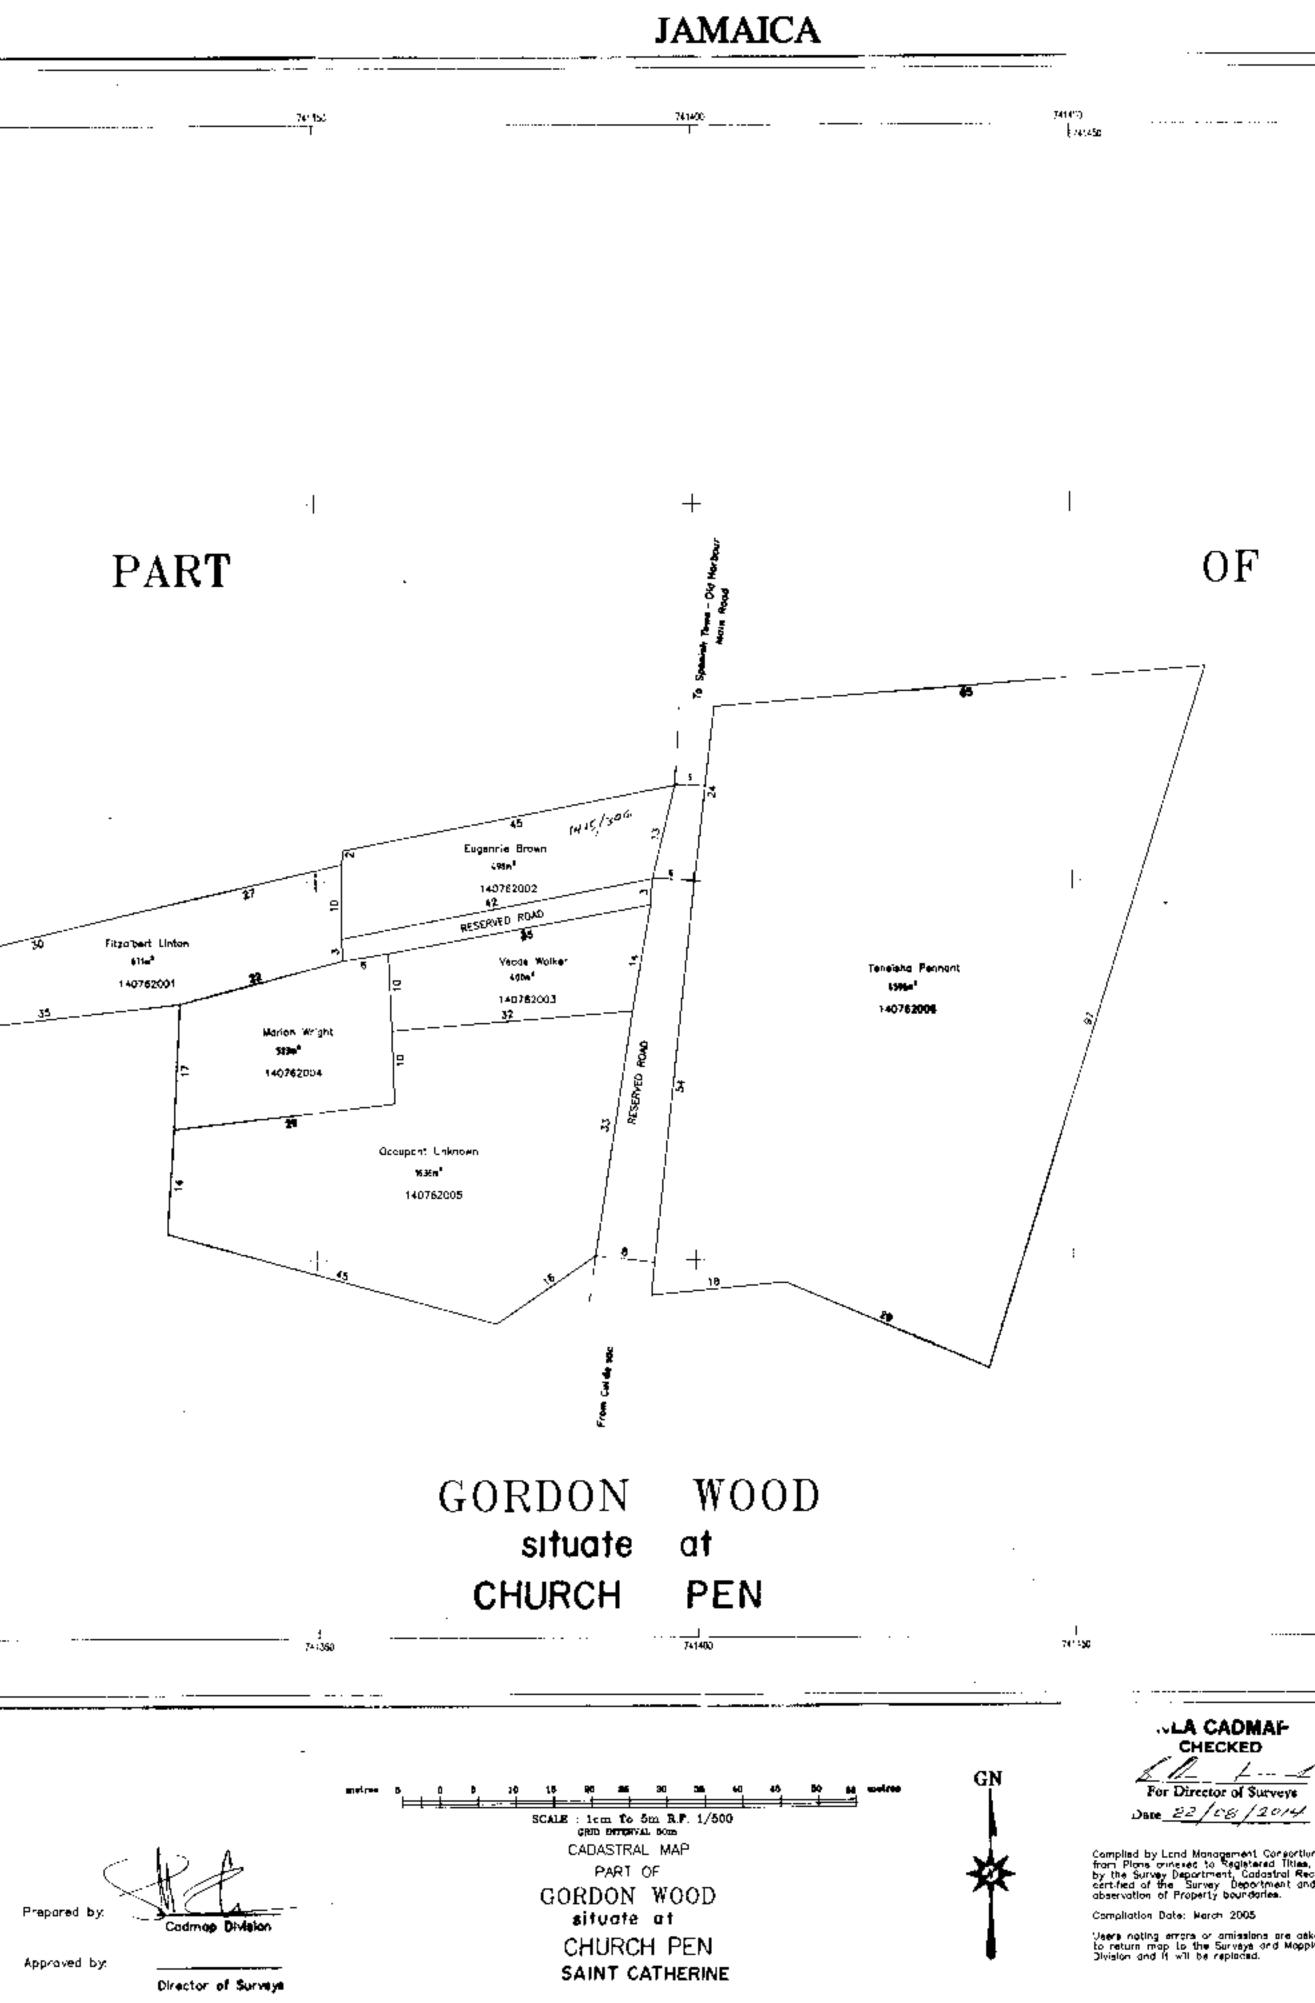

Block 7 Part II, St. Catherine Adjudication Record

| APPLICATION NO. | CADASTRAL<br>MAP NUMBER | CADASTRAL MAP<br>PARCEL NUMBER | LAND VALUATION<br>NUMBER | AREA                 | PLACE                                                              | PARISH        | VOLUME/POLIO | PROPERTY ADDRESS                          | NATURE OF PARCEL | OWNER(S) DETAILS                                                                                                                                                                        | NATURE BY WHICH<br>LAND WAS ACQUIRED | NATURE OF OWNER<br>DISBAILITY | NAME, ADDRESS AND<br>OCCUPATION OF QUARDIAN | NATURE OF TITLE |
|-----------------|-------------------------|--------------------------------|--------------------------|----------------------|--------------------------------------------------------------------|---------------|--------------|-------------------------------------------|------------------|-----------------------------------------------------------------------------------------------------------------------------------------------------------------------------------------|--------------------------------------|-------------------------------|---------------------------------------------|-----------------|
| ASD011412       | CM1407032-658           | 140703244                      |                          | 668.21 Square Meter  | WILLIS PARK, CHURCH<br>PEN AND OLD HARBOUR                         | St. Catherine |              | Old Harbour<br>District, St.<br>Catherine | Private          | Lorna Deloris Daley Fish Vendor of 17<br>Patrick Street, Old Harbour P.O., St.<br>Catherine Jamaica                                                                                     | Possession                           |                               |                                             | Absolute        |
|                 |                         |                                |                          |                      |                                                                    |               |              | Old Harbour                               |                  | - Winston Fredrick Carty Retiree of 30<br>Patrick Street, Old Harbour P.O. St.                                                                                                          |                                      |                               |                                             |                 |
| ASD011479       | CM1407032-658           | 140703253                      |                          | 623.18 Square Meter  | WILLIS PARK, CHURCH<br>PEN AND OLD HARBOUR                         | St. Catherine | 331/67       | District, St.<br>Catherine                | Private          | Catherine Jamaica - Dean Olthia Johnson Retiree of 71 Pamella Avenue, Old Harbour P.O. St. Catherine Jamaica - Naquita Ombretta Granston Soldier of 71 Pamella Avenue, Old Harbour P.O. | Possession                           |                               |                                             | Absolute        |
| ASD011562       | CM1407032-658           | 140703254                      |                          | 1094.96 Square Meter | WILLIS PARK, CHURCH<br>PEN AND OLD HARBOUR                         | St. Catherine | 280/44       | District, St.<br>Catherine                | Private          | St. Catherine Jamaica - Dwight De Antonio Edwards Carpenter of 32 Patrick Street, Old Harbour P.O.,                                                                                     | Gift                                 |                               |                                             | Absolute        |
| ASD011576       | CM1407032-658           | 140703255                      |                          | 4087.7 Square Meter  | WILLIS PARK, CHURCH<br>PEN AND OLD HARBOUR                         | St. Catherine | 776/24       | District, St.<br>Catherine                | Private          | St. Catherine Jamaica<br>- Paul Bogle Davis Farmer of Kelly Pen<br>District, Old Harbour Bay P.O. St.<br>Catherine Jamaica<br>- Shorn Yalerena Davis Principal of 2646                  | Possession                           |                               |                                             | Absolute        |
| ASD011408       | CM1407039-774           | 140703903                      |                          | 1738.69 Square Meter | CALLED MOORES PEN,<br>KELLY PEN AND NEW<br>ROAD                    | St. Catherine |              | Old Harbour<br>District, St.<br>Catherine | Private          | Caberet Way, Waterford, Portmore St.<br>Catherine Jamaica                                                                                                                               | Possession                           |                               |                                             | Absolute        |
| ASD011112       | CM1407039-774           | 140703911                      |                          | 1491.16 Square Meter | CALLED MOORES PEN,<br>KELLY PEN AND NEW<br>ROAD                    | St. Catherine | 1218/508     | Old Harbour<br>District, St.<br>Catherine | Private          | - Ashford St Patrick Williams Technician<br>of Moores Pen, Old Harbour Bay P.O.<br>St. Catherine Jamaica                                                                                | Possession                           |                               |                                             | Absolute        |
| ASD011502       | CM1407039-774           | 140703913                      |                          | 1954.49 Square Meter | OLD HARBOUR BAY<br>CALLED MOORES PEN,<br>KELLY PEN AND NEW<br>ROAD | St. Catherine |              | Old Harbour<br>District, St.<br>Catherine | Private          | - Keith Elcayo Ludford Unemployed of<br>6371 Phillips Place, Lithonia Georgia<br>United States                                                                                          | Possession                           |                               |                                             | Absolute        |
| ASD011414       | CM1407039-774           | 140703914                      |                          | 1639.17 Square Meter | OLD HARBOUR BAY<br>CALLED MOORES PEN,<br>KELLY PEN AND NEW<br>ROAD | St. Catherine |              | Old Harbour<br>District, St.<br>Catherine | Private          | Dwight Dale Solomon Auto Body<br>Repairman of Moores Pen Lane, Old<br>Harbour Bay, Old Harbour P.O. St.<br>Catherine Jamaica                                                            | Possession                           |                               |                                             | Qualified       |
| ASD011417       | CM1407039-774           | 140703915                      |                          | 2610.7 Square Meter  | OLD HARBOUR BAY<br>CALLED MOORES PEN,<br>KELLY PEN AND NEW<br>ROAD | St. Catherine |              | Old Harbour<br>District, St.<br>Catherine | Private          | Fredrick Vernon Retired Farmer of<br>Moores Pen Road, Old Harbour Bay P.O.<br>St. Catherine Jamaica                                                                                     | Possession                           |                               |                                             | Absolute        |

LAND INFORMATION

# ADJUDICATION RECORD PURSUANT TO SECTION 8A (1) (a) and 8A (1) (g) OF THE REGISTRATION OF TITLES CADASTRAL MAPPING AND TENURE CLARIFICATION (SPECIAL PROVISIONS) ACT

SYSTEMATIC ADJUDICATION AREA : BLOCK 7 PART II PARTS OF CHURCH PEN, GORDON WOOD, MOORES PEN/CROSS ROADS, OLD HARBOUR AND OLD HARBOUR BAY, ST. CATHERINE

PERSONAL DETAILS

3

۲

| c | UPANCY DETAILS             |                                            |                                                            |                            |                                           |
|---|----------------------------|--------------------------------------------|------------------------------------------------------------|----------------------------|-------------------------------------------|
|   | DETAILS OF<br>Encumbrances | RESTRICTIONS ON POWER<br>TO DEAL WITH LAND | DETAILS OF PERSON<br>ENTITLED TO BENEFIT<br>OF RESTRICTION | DOCUMENTS<br>PRESENTED     | BATE OF COMPLETION<br>OF APPLICATION FORM |
|   |                            |                                            |                                                            |                            |                                           |
|   |                            |                                            |                                                            |                            | 2022-07-20                                |
|   |                            |                                            |                                                            |                            |                                           |
|   |                            |                                            |                                                            |                            |                                           |
|   |                            |                                            |                                                            |                            | 2022-07-20                                |
|   |                            |                                            |                                                            | Decided 21                 | 0000 07 07                                |
|   |                            |                                            |                                                            | Deed of Gift               | 2022-07-27                                |
|   |                            |                                            |                                                            |                            | 2022-08-04                                |
|   |                            |                                            |                                                            |                            |                                           |
|   |                            |                                            |                                                            |                            | 2022-07-20                                |
|   |                            |                                            |                                                            |                            |                                           |
|   | One Holding                |                                            |                                                            |                            | 2022-07-11                                |
|   |                            |                                            |                                                            |                            |                                           |
|   |                            |                                            |                                                            | - Property Tax<br>Receipts | 2022-07-27                                |
|   |                            |                                            |                                                            |                            |                                           |
|   |                            |                                            |                                                            | - Property Tax<br>Receipts | 2022-07-20                                |
|   |                            |                                            |                                                            |                            |                                           |
|   |                            |                                            |                                                            |                            | 2022-07-20                                |