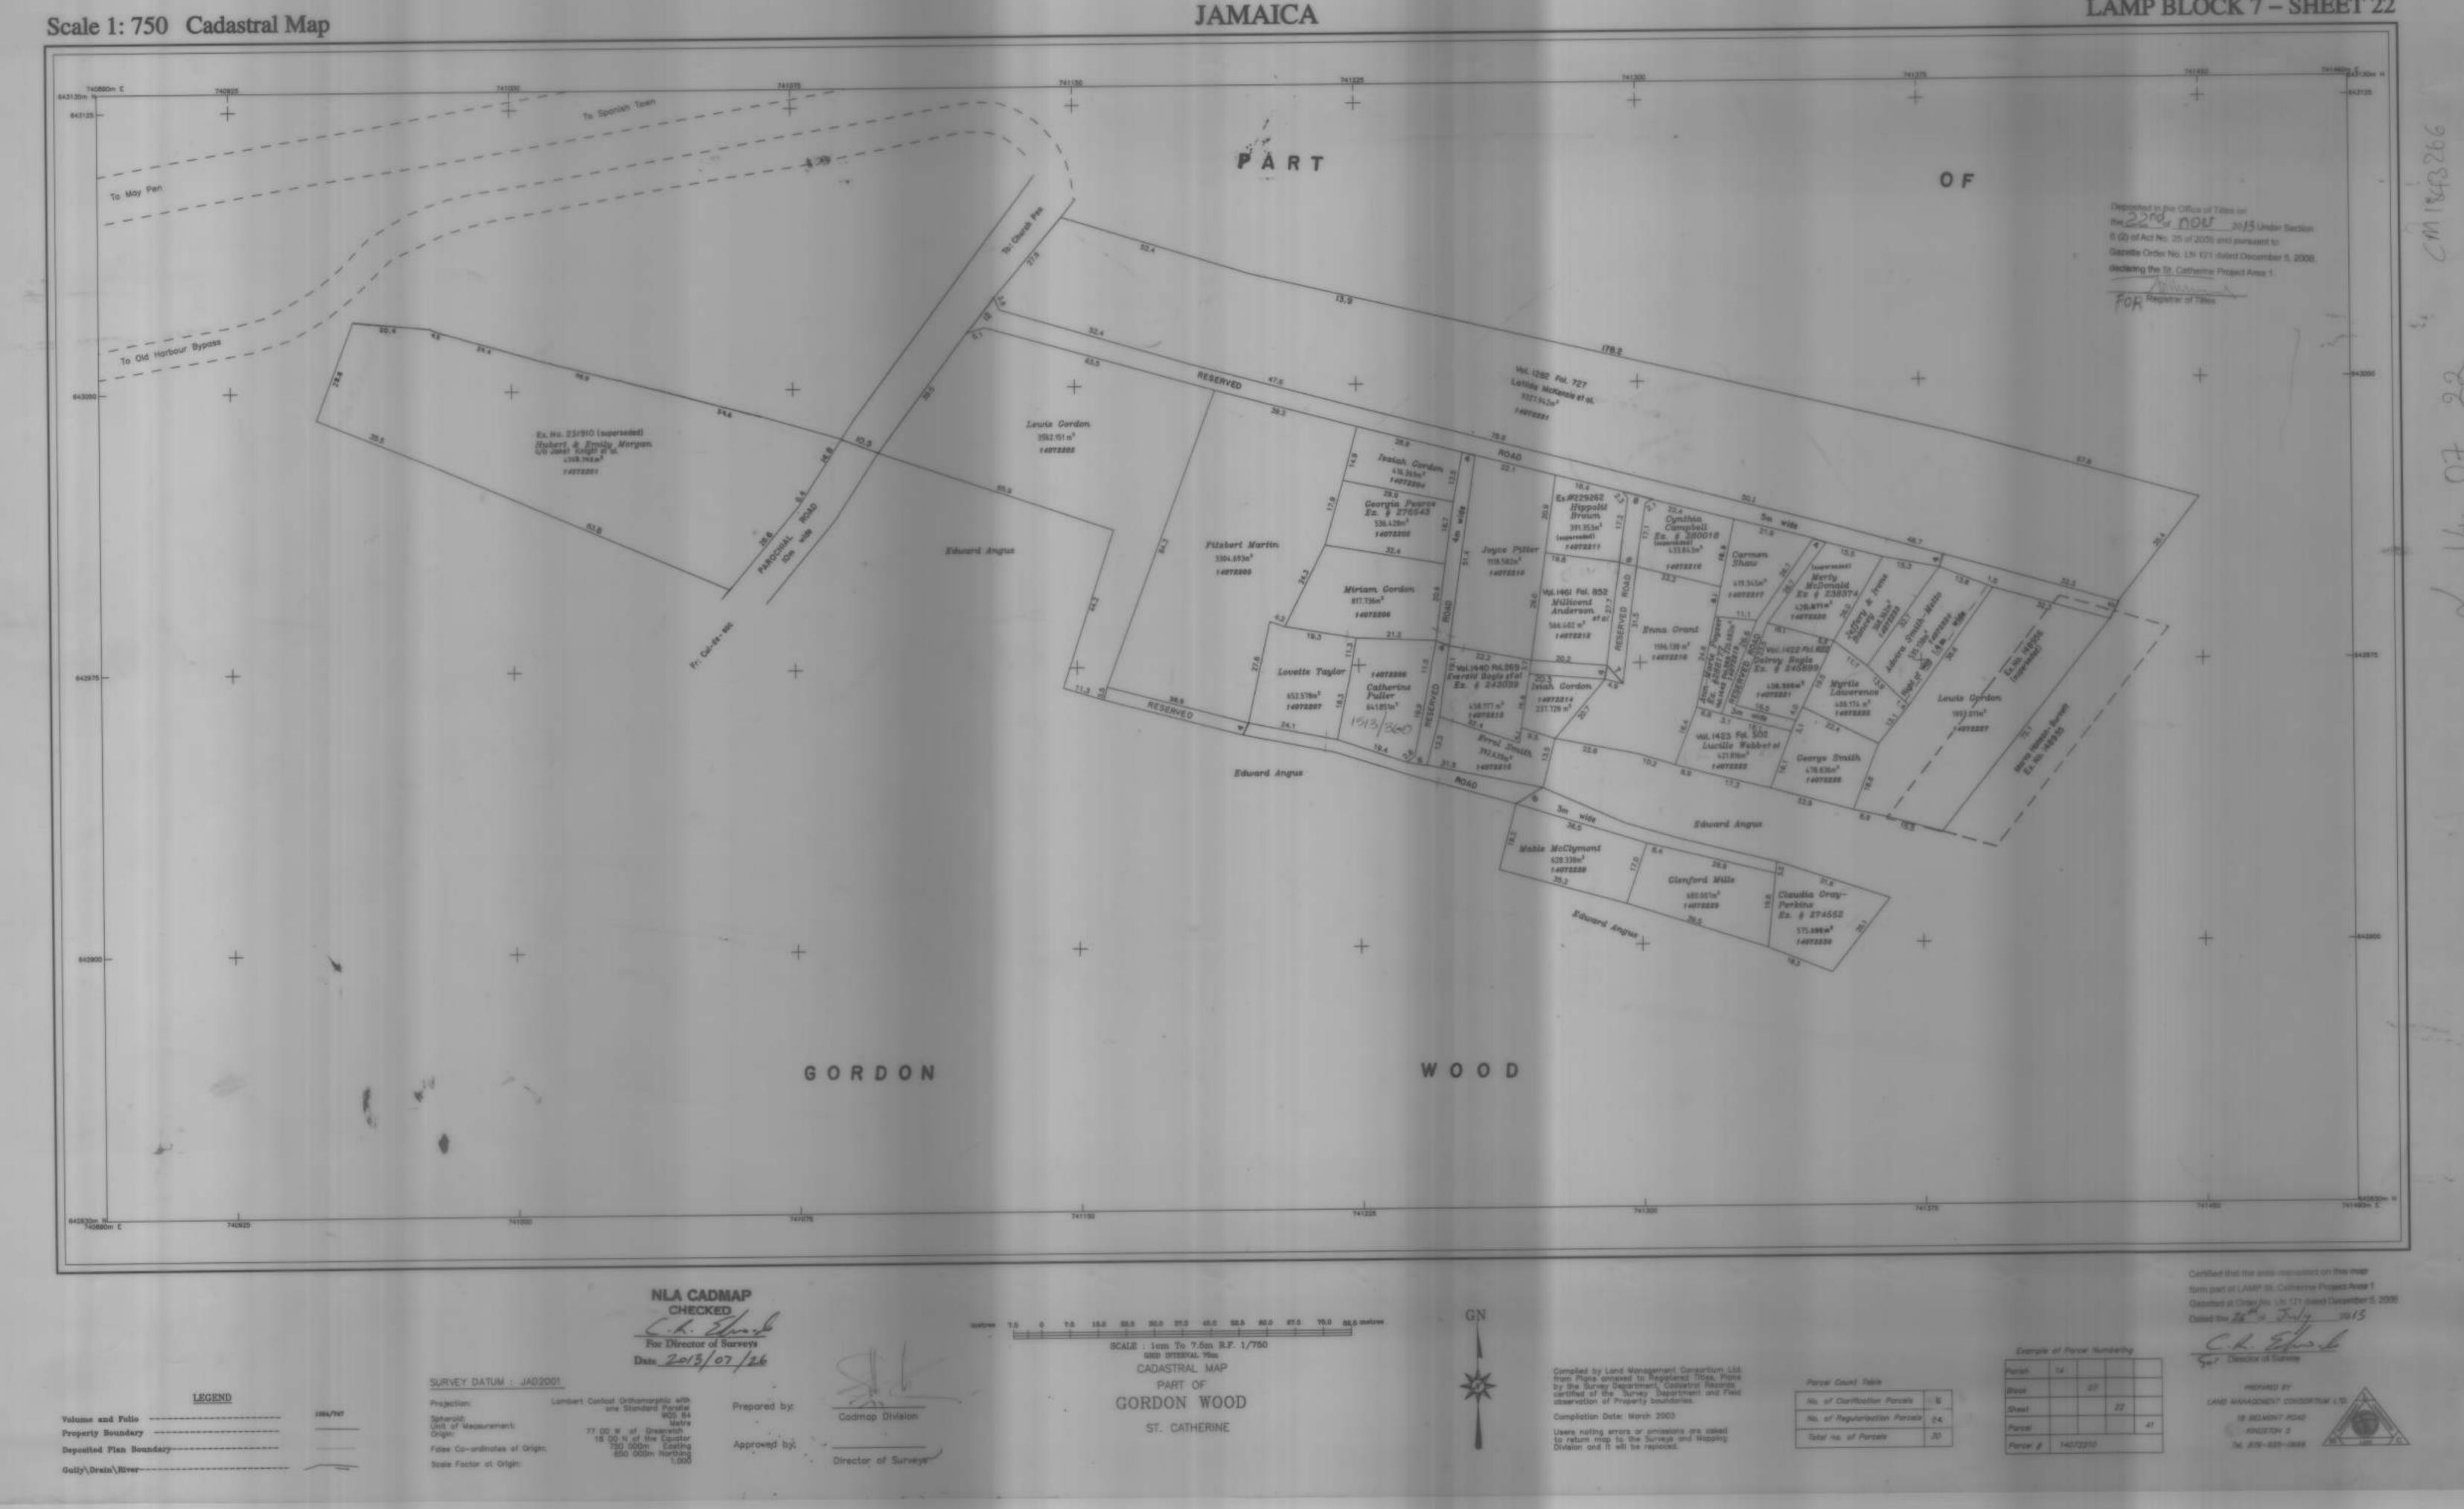

Block 7 Part II, St. Catherine Adjudication Record

| APPLICATION NO. | CADASTRAL<br>MAP NUMBER | CADASTRAL MAP<br>PARCEL NUMBER | LAND VALUATION<br>NUMBER | AREA                 | PLACE                                                              | PARISH        | VOLUME/POLIO | PROPERTY ADDRESS                          | NATURE OF PARCEL | OWNER(S) DETAILS                                                                                                                                                                        | NATURE BY WHICH<br>LAND WAS ACQUIRED | NATURE OF OWNER<br>DISBAILITY | NAME, ADDRESS AND<br>OCCUPATION OF QUARDIAN | NATURE OF TITLE |
|-----------------|-------------------------|--------------------------------|--------------------------|----------------------|--------------------------------------------------------------------|---------------|--------------|-------------------------------------------|------------------|-----------------------------------------------------------------------------------------------------------------------------------------------------------------------------------------|--------------------------------------|-------------------------------|---------------------------------------------|-----------------|
| ASD011412       | CM1407032-658           | 140703244                      |                          | 668.21 Square Meter  | WILLIS PARK, CHURCH<br>PEN AND OLD HARBOUR                         | St. Catherine |              | Old Harbour<br>District, St.<br>Catherine | Private          | Lorna Deloris Daley Fish Vendor of 17<br>Patrick Street, Old Harbour P.O., St.<br>Catherine Jamaica                                                                                     | Possession                           |                               |                                             | Absolute        |
|                 |                         |                                |                          |                      |                                                                    |               |              | Old Harbour                               |                  | - Winston Fredrick Carty Retiree of 30<br>Patrick Street, Old Harbour P.O. St.                                                                                                          |                                      |                               |                                             |                 |
| ASD011479       | CM1407032-658           | 140703253                      |                          | 623.18 Square Meter  | WILLIS PARK, CHURCH<br>PEN AND OLD HARBOUR                         | St. Catherine | 331/67       | District, St.<br>Catherine                | Private          | Catherine Jamaica - Dean Olthia Johnson Retiree of 71 Pamella Avenue, Old Harbour P.O. St. Catherine Jamaica - Naquita Ombretta Granston Soldier of 71 Pamella Avenue, Old Harbour P.O. | Possession                           |                               |                                             | Absolute        |
| ASD011562       | CM1407032-658           | 140703254                      |                          | 1094.96 Square Meter | WILLIS PARK, CHURCH<br>PEN AND OLD HARBOUR                         | St. Catherine | 280/44       | District, St.<br>Catherine                | Private          | St. Catherine Jamaica - Dwight De Antonio Edwards Carpenter of 32 Patrick Street, Old Harbour P.O.,                                                                                     | Gift                                 |                               |                                             | Absolute        |
| ASD011576       | CM1407032-658           | 140703255                      |                          | 4087.7 Square Meter  | WILLIS PARK, CHURCH<br>PEN AND OLD HARBOUR                         | St. Catherine | 776/24       | District, St.<br>Catherine                | Private          | St. Catherine Jamaica<br>- Paul Bogle Davis Farmer of Kelly Pen<br>District, Old Harbour Bay P.O. St.<br>Catherine Jamaica<br>- Shorn Yalerena Davis Principal of 2646                  | Possession                           |                               |                                             | Absolute        |
| ASD011408       | CM1407039-774           | 140703903                      |                          | 1738.69 Square Meter | CALLED MOORES PEN,<br>KELLY PEN AND NEW<br>ROAD                    | St. Catherine |              | Old Harbour<br>District, St.<br>Catherine | Private          | Caberet Way, Waterford, Portmore St.<br>Catherine Jamaica                                                                                                                               | Possession                           |                               |                                             | Absolute        |
| ASD011112       | CM1407039-774           | 140703911                      |                          | 1491.16 Square Meter | CALLED MOORES PEN,<br>KELLY PEN AND NEW<br>ROAD                    | St. Catherine | 1218/508     | Old Harbour<br>District, St.<br>Catherine | Private          | - Ashford St Patrick Williams Technician<br>of Moores Pen, Old Harbour Bay P.O.<br>St. Catherine Jamaica                                                                                | Possession                           |                               |                                             | Absolute        |
| ASD011502       | CM1407039-774           | 140703913                      |                          | 1954.49 Square Meter | OLD HARBOUR BAY<br>CALLED MOORES PEN,<br>KELLY PEN AND NEW<br>ROAD | St. Catherine |              | Old Harbour<br>District, St.<br>Catherine | Private          | - Keith Elcayo Ludford Unemployed of<br>6371 Phillips Place, Lithonia Georgia<br>United States                                                                                          | Possession                           |                               |                                             | Absolute        |
| ASD011414       | CM1407039-774           | 140703914                      |                          | 1639.17 Square Meter | OLD HARBOUR BAY<br>CALLED MOORES PEN,<br>KELLY PEN AND NEW<br>ROAD | St. Catherine |              | Old Harbour<br>District, St.<br>Catherine | Private          | Dwight Dale Solomon Auto Body<br>Repairman of Moores Pen Lane, Old<br>Harbour Bay, Old Harbour P.O. St.<br>Catherine Jamaica                                                            | Possession                           |                               |                                             | Qualified       |
| ASD011417       | CM1407039-774           | 140703915                      |                          | 2610.7 Square Meter  | OLD HARBOUR BAY<br>CALLED MOORES PEN,<br>KELLY PEN AND NEW<br>ROAD | St. Catherine |              | Old Harbour<br>District, St.<br>Catherine | Private          | Fredrick Vernon Retired Farmer of<br>Moores Pen Road, Old Harbour Bay P.O.<br>St. Catherine Jamaica                                                                                     | Possession                           |                               |                                             | Absolute        |

LAND INFORMATION

# ADJUDICATION RECORD PURSUANT TO SECTION 8A (1) (a) and 8A (1) (g) OF THE REGISTRATION OF TITLES CADASTRAL MAPPING AND TENURE CLARIFICATION (SPECIAL PROVISIONS) ACT

SYSTEMATIC ADJUDICATION AREA : BLOCK 7 PART II PARTS OF CHURCH PEN, GORDON WOOD, MOORES PEN/CROSS ROADS, OLD HARBOUR AND OLD HARBOUR BAY, ST. CATHERINE

PERSONAL DETAILS

3

۲

| c | UPANCY DETAILS             |                                            |                                                            |                            |                                           |
|---|----------------------------|--------------------------------------------|------------------------------------------------------------|----------------------------|-------------------------------------------|
|   | DETAILS OF<br>Encumbrances | RESTRICTIONS ON POWER<br>TO DEAL WITH LAND | DETAILS OF PERSON<br>ENTITLED TO BENEFIT<br>OF RESTRICTION | DOCUMENTS<br>PRESENTED     | BATE OF COMPLETION<br>OF APPLICATION FORM |
|   |                            |                                            |                                                            |                            |                                           |
|   |                            |                                            |                                                            |                            | 2022-07-20                                |
|   |                            |                                            |                                                            |                            |                                           |
|   |                            |                                            |                                                            |                            |                                           |
|   |                            |                                            |                                                            |                            | 2022-07-20                                |
|   |                            |                                            |                                                            | Decided 21                 | 0000 07 07                                |
|   |                            |                                            |                                                            | Deed of Gift               | 2022-07-27                                |
|   |                            |                                            |                                                            |                            | 2022-08-04                                |
|   |                            |                                            |                                                            |                            |                                           |
|   |                            |                                            |                                                            |                            | 2022-07-20                                |
|   |                            |                                            |                                                            |                            |                                           |
|   | One Holding                |                                            |                                                            |                            | 2022-07-11                                |
|   |                            |                                            |                                                            |                            |                                           |
|   |                            |                                            |                                                            | - Property Tax<br>Receipts | 2022-07-27                                |
|   |                            |                                            |                                                            |                            |                                           |
|   |                            |                                            |                                                            | - Property Tax<br>Receipts | 2022-07-20                                |
|   |                            |                                            |                                                            |                            |                                           |
|   |                            |                                            |                                                            |                            | 2022-07-20                                |