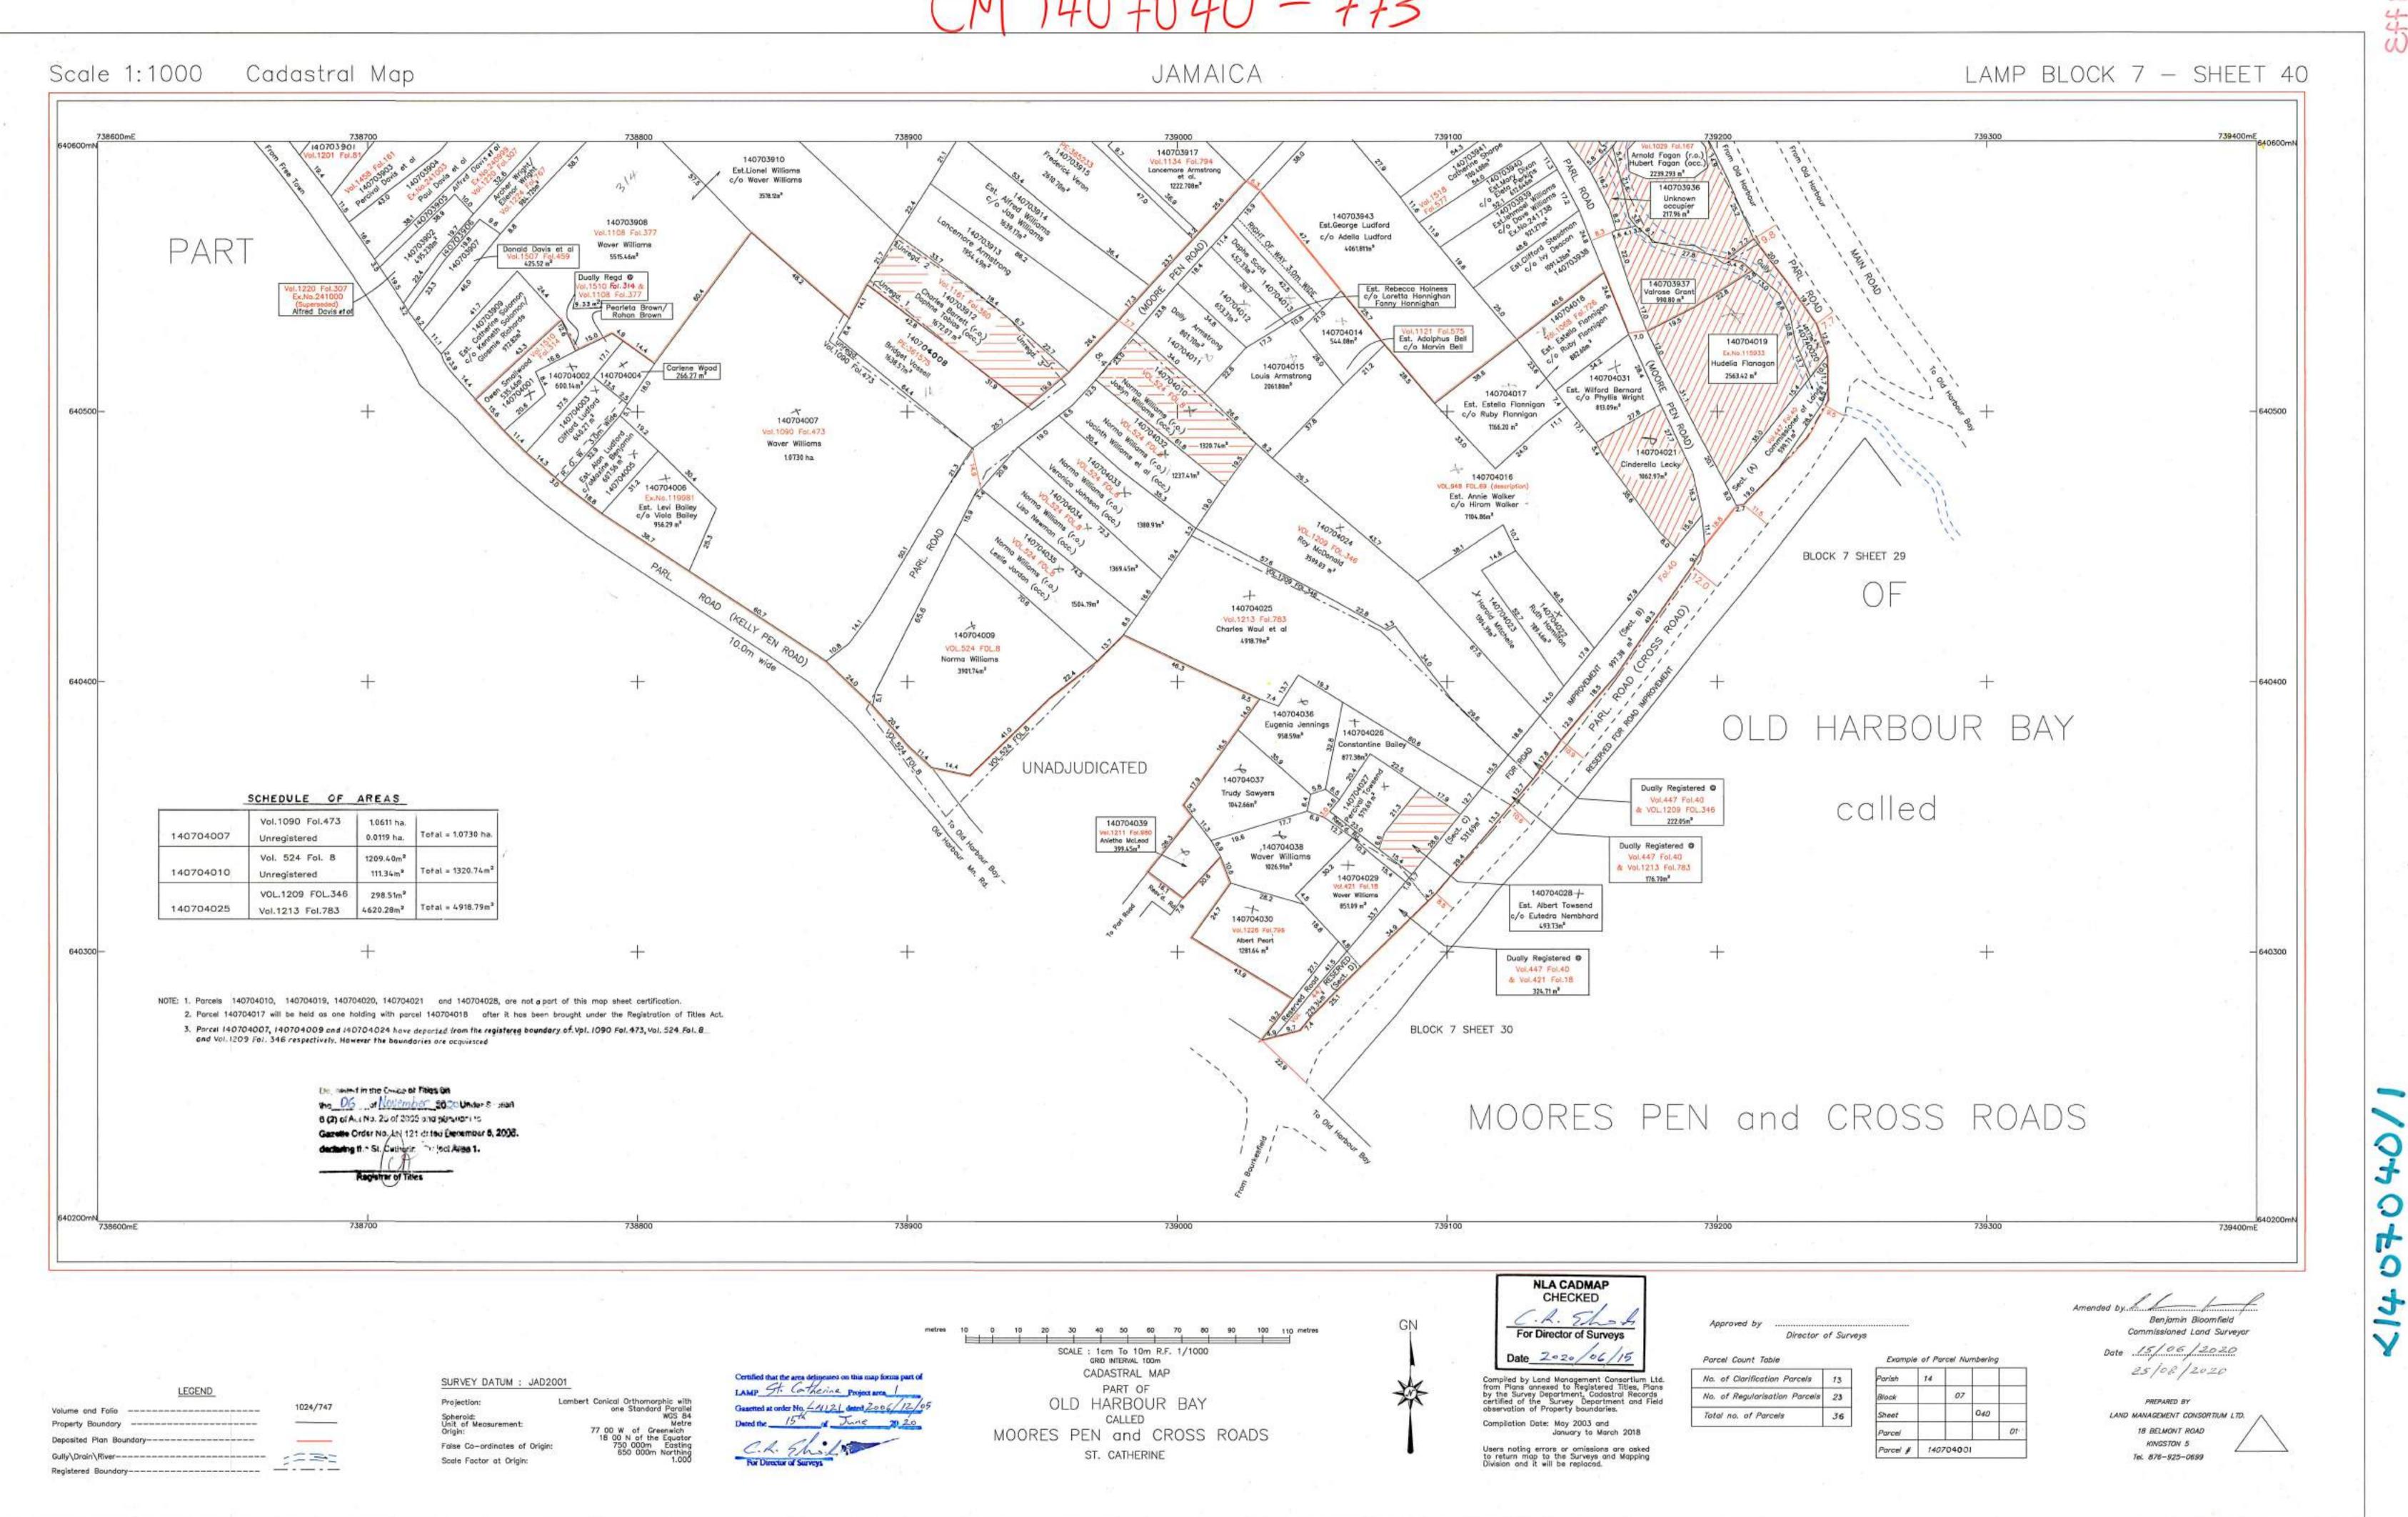

# PURSUANT TO SECTION 8A (1) (a) and 8A (1) (g) OF THE REGISTRATION OF TITLES CADASTRAL MAPPING AND TENURE CLARIFICATION (SPECIAL PROVISIONS) ACT

|                 |                         |                                |                          |                      |                                                                    |               | PARTS OF C                                         | IURCH PEN, GORDON W  | SYSTEMATIC ADJUDICATION AREA : BL<br>OOD, MOORES PEN/CROSS ROADS, OLD                                                                                                                                            | OCK 7 PART II<br>HARBOUR AND OLD HARBOUR | R BAY, ST. CATHERINE          |                                             |                 |                            |                                            |                                                            |                        |                                           |
|-----------------|-------------------------|--------------------------------|--------------------------|----------------------|--------------------------------------------------------------------|---------------|----------------------------------------------------|----------------------|------------------------------------------------------------------------------------------------------------------------------------------------------------------------------------------------------------------|------------------------------------------|-------------------------------|---------------------------------------------|-----------------|----------------------------|--------------------------------------------|------------------------------------------------------------|------------------------|-------------------------------------------|
|                 |                         | _                              | _                        | LAND                 | INFORMATION                                                        | -             |                                                    |                      | PERSONAL DETAILS                                                                                                                                                                                                 |                                          | _                             |                                             | oc              | CUPANCY DETAILS            |                                            |                                                            |                        |                                           |
| APPLICATION NO. | CADASTRAL<br>MAP NUMBER | CADASTRAL MAP<br>Parcel Number | LAND VALUATION<br>NUMBER | AREA                 | PLACE                                                              | PARISH        | VOLUME/FOLIO PROPERTY AD                           | RESS NATURE OF PARCE | L. OWNER(S) DETAILS                                                                                                                                                                                              | NATURE BY WHICH<br>LAND WAS ACQUIRED     | NATURE OF OWNER<br>DISBAILITY | NAME, ADDRESS AND<br>OCCUPATION OF GUARDIAN | NATURE OF TITLE | DETAILS OF<br>Encumbrances | RESTRICTIONS ON POWER<br>TO DEAL WITH LAND | DETAILS OF PERSON<br>ENTITLED TO BENEFIT<br>OF RESTRICTION | Documents<br>Presented | DATE OF COMPLETION<br>OF APPLICATION FORM |
| ASD011293       | CM1407039-774           | 140703916                      |                          | 1614.55 Square Meter | OLD HARBOUR BAY<br>CALLED MOORES PEN,<br>KELLY PEN AND NEW<br>ROAD | St. Catherine | Old Harbour<br>District, St.<br>Catherine          | Private              | Nadine Theresa Staple Self-Employed of<br>19 Moypen Lane Old Harbour Bay P.O.,<br>St. Catherine<br>- Leroy Anthony Staple Maintenance<br>Worker of 2215 Newkirk Avenue,<br>Brooklyn New York 11226 United States | Possession                               |                               |                                             | Absolute        |                            |                                            |                                                            |                        | 2022-07-20                                |
| ASD011114       | CM1407039-774           | 140703919                      |                          | 2344.72 Square Meter | OLD HARBOUR BAY<br>CALLED MOORES PEN,<br>KELLY PEN AND NEW<br>ROAD | St. Catherine | Old Harbour<br>District, St.<br>1218/508 Catherine | Private              | - Ashford St Patrick Williams Technician<br>of Moores Pen, Old Harbour Bay P.O.<br>St. Catherine Jamaica                                                                                                         | Possession                               |                               |                                             | Absolute        | One holding                |                                            |                                                            |                        | 2022-07-11                                |
| ASD011021       | CM1407039-774           | 140703931                      |                          | 1352.0 Square Meter  | OLD HARBOUR BAY<br>CALLED MOORES PEN,<br>KELLY PEN AND NEW<br>ROAD | St. Catherine | Old Harbour<br>District, St.<br>Catherine          | Private              | Mable Johnson Retired Day Care Worker<br>of 18A Little Kew Road, Kingston 5 St.<br>Andrew Jamaica                                                                                                                | Purchase                                 |                               |                                             | Absolute        |                            |                                            |                                                            | Indenture              | 2022-07-07                                |
| ASD011033       | CM1407039-774           | 140703932                      |                          | 477.73 Square Meter  | OLD HARBOUR BAY<br>CALLED MOORES PEN,<br>KELLY PEN AND NEW<br>ROAD | St. Catherine | Old Harbour<br>District, St.<br>Catherine          | Private              | - Lottie Adora Robinson Retired Farmer<br>of New Road District, Old Harbour Bay<br>P.O. St. Catherine Jamaica                                                                                                    | Possession                               |                               |                                             | Absolute        |                            |                                            |                                                            |                        | 2022-07-07                                |
| ASD011255       | СМ1407039-774           | 140703938                      |                          | 1091.43 Square Meter | OLD HARBOUR BAY<br>CALLED MOORES PEN,<br>KELLY PEN AND NEW<br>ROAD | St. Catherine | Old Harbour<br>District, St.<br>Catherine          | Private              | - Opal Armstrong Nutritionist of 628<br>Sunway Lane, Winter Haven Florida<br>33880 United States                                                                                                                 | Possession                               |                               |                                             | Absolute        |                            |                                            |                                                            |                        | 2022-07-20                                |
| ASD011275       | СМ1407039-774           | 140703940                      |                          | 612.65 Square Meter  | OLD HARBOUR BAY<br>CALLED MOORES PEN,<br>KELLY PEN AND NEW<br>ROAD | St. Catherine | Old Harbour<br>District, St.<br>Catherine          | Private              | Eleta Perkins Retired Fish Vendor of<br>Moores Pen Lane, Old Harbour Bay P.O.,<br>St. Catherine Jamaica                                                                                                          | Possession                               |                               |                                             | Absolute        |                            |                                            |                                                            |                        | 2022-07-20                                |
| ASD011596       | CM1407040-773           | 140704002                      |                          | 600.14 Square Meter  | OLD HARBOUR BAY<br>CALLED MOORES PEN<br>AND CROSS ROADS            | St. Catherine | Old Harbour<br>District, St.<br>Catherine          | Crown                | - Commissioner of Lands of 20 North<br>Street Kingston Jamaica                                                                                                                                                   | Special Provisions Act                   |                               |                                             | Absolute        |                            |                                            |                                                            |                        | 2022-08-04                                |
| ASD011485       | СМ1407040-773           | 140704003                      |                          | 640.27 Square Meter  | OLD HARBOUR BAY<br>CALLED MOORES PEN<br>AND CROSS ROADS            | St. Catherine | Old Harbour<br>District, St.<br>Catherine          | Private              | - Clifton Ludford Welding of Kelly Pen<br>Road, Old Harbour Bay P.O. St.<br>Catherine Jamaica                                                                                                                    | Possession                               |                               |                                             | Qualified       | Right of Way               |                                            |                                                            |                        | 2022-07-27                                |
| ASD011620       | CM1407040-773           | 140704004                      |                          | 266.27 Square Meter  | OLD HARBOUR BAY<br>CALLED MOORES PEN                               | St. Catherine | Old Harbour<br>District, St.<br>Catherine          | Crown                | - Commissioner of Lands of 20 North<br>Street Kingston Jamaica                                                                                                                                                   | Special Provisions Act                   |                               |                                             | Absolute        | Right of Way 3m wide       |                                            |                                                            |                        | 2022-08-09                                |

Block 7 Part II, St. Catherine Adjudication Record

|                 |                         |                                |                          |                      |                                                         |               |              | PARTS OF CHURC                            |                    | SYSTEMATIC ADJUDICATION AREA : BL<br>DOD, MOORES PEN/CROSS ROADS, OLD                                                                                                                                                              |                                      | R BAY, ST. CATHERINE          |                                             |                 |                            |                                            |                                                            |                                                                  |                                           |
|-----------------|-------------------------|--------------------------------|--------------------------|----------------------|---------------------------------------------------------|---------------|--------------|-------------------------------------------|--------------------|------------------------------------------------------------------------------------------------------------------------------------------------------------------------------------------------------------------------------------|--------------------------------------|-------------------------------|---------------------------------------------|-----------------|----------------------------|--------------------------------------------|------------------------------------------------------------|------------------------------------------------------------------|-------------------------------------------|
|                 |                         | -                              | -                        | LAND                 | INFORMATION                                             |               |              | _                                         |                    | PERSONAL DETAILS                                                                                                                                                                                                                   |                                      |                               | -                                           | 000             | CUPANCY DETAILS            |                                            |                                                            |                                                                  |                                           |
| APPLICATION NO. | CADASTRAL<br>MAP NUMBER | CADASTRAL MAP<br>Parcel Number | LAND VALUATION<br>NUMBER | AREA                 | PLACE                                                   | PARISH        | VOLUME/FOLIO | PROPERTY ADDRES                           | B NATURE OF PARCEL | OWNER(8) DETAILS                                                                                                                                                                                                                   | NATURE BY WHICH<br>LAND WAS ACQUIRED | NATURE OF OWNER<br>DISBAILITY | NAME, ADDRESS AND<br>OCCUPATION OF GUARDIAN | NATURE OF TITLE | DETAILS OF<br>Encumbrances | RESTRICTIONS ON POWER<br>TO DEAL WITH LAND | DETAILS OF PERSON<br>ENTITLED TO BENEFIT<br>OF RESTRICTION | DOCUMENTS<br>PRESENTED                                           | DATE OF COMPLETION<br>OF APPLICATION FORM |
| ASD011475       | CM1407040-773           | 140704005                      |                          | 607.56 Square Meter  | OLD HARBOUR BAY<br>CALLED MOORES PEN<br>AND CROSS ROADS | St. Catherine |              | Old Harbour<br>District, St.<br>Catherine | Private            | - Marcia Sophine Williams Housewife of<br>Kelly's Pen, Old Harbour Bay P.O. St.<br>Catherine Jamaica<br>- Dilip Sowdiside Williams Driver of<br>Kelly's Pen District, Old Harbour Bay St<br>Catherine Jamaica                      | Possession                           |                               |                                             | Absolute        |                            |                                            |                                                            |                                                                  | 2022-07-20                                |
| ASD011607       | CM1407040-773           | 140704006                      |                          | 956.29 Square Meter  | OLD HARBOUR BAY<br>CALLED MOORES PEN<br>AND CROSS ROADS | St. Catherine |              | Old Harbour<br>District, St.<br>Catherine | Private            | - Violet Maud Bailey Unemployed of 208<br>Lockwood Road, Brampton Ontario<br>Canada                                                                                                                                                | Possession                           |                               |                                             | Absolute        |                            |                                            |                                                            |                                                                  | 2022-08-04                                |
| ASD011451       | CM1407040-773           | 140704008                      |                          | 1638.57 Square Meter | OLD HARBOUR BAY<br>CALLED MOORES PEN<br>AND CROSS ROADS | St. Catherine |              | Old Harbour<br>District, St.<br>Catherine | Private            | Bridget Maureen Vassell<br>Businesswoman of Moores Pen Road,<br>Old Harbour Bay P.O. St. Catherine<br>Jamaica                                                                                                                      | Possession                           |                               |                                             | Absolute        |                            |                                            |                                                            |                                                                  | 2022-07-20                                |
| ASD011266       | CM1407040-773           | 140704009                      |                          | 3901.74 Square Meter | OLD HARBOUR BAY<br>CALLED MOORES PEN<br>AND CROSS ROADS | St. Catherine | 524/8        | Old Harbour<br>District, St.<br>Catherine | Private            | Thinker Anthony Williams Alias Champs<br>Businessman of Moores Avenue District,<br>Old Harbour Bay P.O., St. Catherine<br>Jamaica<br>- Leslie Hugh Jordon Welder of Moore<br>Avenue, Old Harbour Bay P.O. St.<br>Catherine Jamaica | Possession                           |                               |                                             | Absolute        |                            |                                            |                                                            | - Certificate of<br>Title Registered-<br>Volume: 524<br>Folio: 8 | 2022-07-20                                |
| ASD011566       | CM1407040-773           | 140704011                      |                          | 801.7 Square Meter   | OLD HARBOUR BAY<br>CALLED MOORES PEN<br>AND CROSS ROADS | St. Catherine |              | Old Harbour<br>District, St.<br>Catherine | Crown              | - Commissioner of Lands of 20 North<br>Street Kingston Jamaica                                                                                                                                                                     | Special Provisions Act               |                               |                                             | Absolute        |                            |                                            |                                                            |                                                                  | 2022-07-27                                |
| ASD011416       | CM1407040-773           | 140704013                      |                          | 452.33 Square Meter  | OLD HARBOUR BAY<br>CALLED MOORES PEN<br>AND CROSS ROADS | St. Catherine |              | Old Harbour<br>District, St.<br>Catherine | Crown              | - Commissioner of Lands of 20 North<br>Street Kingston Jamaica                                                                                                                                                                     | Special Provisions Act               |                               |                                             | Absolute        |                            |                                            |                                                            |                                                                  | 2022-07-20                                |
| ASD011098       | CM1407040-773           | 140704022                      |                          | 789.0 Square Meter   | OLD HARBOUR BAY<br>CALLED MOORES PEN<br>AND CROSS ROADS | St. Catherine |              | Old Harbour<br>District, St.<br>Catherine | Crown              | - Commissioner of Lands of 20 North<br>Street Kingston Jamaica                                                                                                                                                                     | Special Provisions Act               |                               |                                             | Absolute        |                            |                                            |                                                            |                                                                  | 2022-07-10                                |
| ASD011138       | CM1407040-773           | 140704023                      |                          | 1304.39 Square Meter | OLD HARBOUR BAY<br>CALLED MOORES PEN<br>AND CROSS ROADS | St. Catherine |              | Old Harbour<br>District, St.<br>Catherine | Private            | Joan May Mitchell Unemployed of<br>Moores Pen District, Old Harbour Bay<br>P.O. St. Catherine Jamaica<br>- Harold Mitchell Businessman of 20<br>Anderson Drive, May Pen P.O. St.<br>Catherine Jamaica                              | Possession                           |                               |                                             | Absolute        |                            |                                            |                                                            |                                                                  | 2022-07-12                                |
| ASD011561       | CM1407040-773           | 140704026                      |                          | 877.38 Square Meter  | OLD HARBOUR BAY<br>CALLED MOORES PEN<br>AND CROSS ROADS | St. Catherine |              | Old Harbour<br>District, St.<br>Catherine | Crown              | - Commissioner of Lands of 20 North<br>Street Kingston Jamaica                                                                                                                                                                     | Special Provisions Act               |                               |                                             | Absolute        |                            |                                            |                                                            |                                                                  | 2022-07-27                                |

ADJUDICATION RECORD PURSUANT TO SECTION &A (1) (e) and &A (1) (g) OF THE REGISTRATION OF TITLES CADASTRAL MAPPING AND TENURE CLARIFICATION (SPECIAL PROVISIONS) ACT

5

ADJUDICATION RECORD

6

PURSUANT TO SECTION 8A (1) (e) and 8A (1) (g) OF THE REGISTRATION OF TITLES CADASTRAL MAPPING AND TENURE CLARIFICATION (SPECIAL PROVISIONS) ACT

|                 | 1                       |                                |                          |                       |                                                         |               |              | PARTS OF CHURC                            | H PEN, GORDON WO | SYSTEMATIC ADJUDICATION AREA : BLO<br>DOD, MOORES PEN/CROSS ROADS, OLD                                                                  | HARBOUR AND OLD HARBOUR              | BAY, ST. CATHERINE            |                                             |                 |                            |                                            |                                                            |                                                                                     |                                           |
|-----------------|-------------------------|--------------------------------|--------------------------|-----------------------|---------------------------------------------------------|---------------|--------------|-------------------------------------------|------------------|-----------------------------------------------------------------------------------------------------------------------------------------|--------------------------------------|-------------------------------|---------------------------------------------|-----------------|----------------------------|--------------------------------------------|------------------------------------------------------------|-------------------------------------------------------------------------------------|-------------------------------------------|
|                 |                         |                                |                          | LAN                   | DINFORMATION                                            |               |              |                                           |                  | PERSONAL DETAILS                                                                                                                        |                                      |                               |                                             | 00              | CUPANCY DETAILS            |                                            |                                                            |                                                                                     |                                           |
| APPLICATION NO. | GADASTRAL<br>MAP NUMBER | CADASTRAL MAP<br>PARCEL NUMBER | LAND VALUATION<br>NUMBER | AREA                  | PLACE                                                   | PARISH        | VOLUME/FOLIO | PROPERTY ADDRESS                          | NATURE OF PARCEL | OWNER(8) DETAILS                                                                                                                        | NATURE BY WHICH<br>Land was acquired | NATURE OF OWNER<br>DISBAILITY | NAME, ADDRESS AND<br>OCCUPATION OF GUARDIAN | NATURE OF TITLE | DETAILS OF<br>ENCUMBRANCES | RESTRICTIONS ON POWER<br>TO DEAL WITH LAND | DETAILS OF PERSON<br>ENTITLED TO BENEFIT<br>OF RESTRICTION | DOCUMENTS<br>PRESENTED                                                              | DATE OF COMPLETION<br>OF APPLICATION FORM |
|                 |                         |                                |                          |                       |                                                         |               |              |                                           |                  |                                                                                                                                         |                                      |                               |                                             |                 |                            |                                            |                                                            |                                                                                     |                                           |
|                 |                         |                                |                          |                       | OLD HARBOUR BAY<br>CALLED MOORES PEN                    |               |              | Old Harbour<br>District, St.              |                  | - Emanuel George Townsend Mechanical<br>Maintenance Technician of Cross Roads<br>District, Old Harbour Bay P.O St.<br>Catherine Jamaica |                                      |                               |                                             |                 |                            |                                            |                                                            |                                                                                     |                                           |
| ASD011387       | CM1407040-773           | 140704027                      |                          | 579.69 Square Meter   | AND CROSS ROADS                                         | St. Catherine |              | Catherine                                 | Private          |                                                                                                                                         | Possession                           |                               |                                             | Absolute        |                            |                                            |                                                            | 20                                                                                  | 022-07-20                                 |
|                 |                         |                                |                          |                       | OLD HARBOUR BAY<br>CALLED MOORES PEN                    |               |              | Old Harbour<br>District, St.              |                  | - Commissioner of Lands of 20 North<br>Street Kingston Jamaica                                                                          |                                      |                               |                                             |                 |                            |                                            |                                                            |                                                                                     |                                           |
| ASD011004       | CM1407040-773           | 140704031                      |                          | 813.09 Square Meter   | AND CROSS ROADS                                         | St. Catherine |              | Catherine                                 | Crown            |                                                                                                                                         | Special Provisions Act               |                               |                                             | Absolute        |                            |                                            |                                                            | 20                                                                                  | 022-07-06                                 |
|                 |                         |                                |                          |                       | OLD HARBOUR BAY                                         |               |              | Old Harbour                               |                  | Leslie Hugh Jordon Welder of Moores<br>Pen District, Old Harbour Bay P.O., St.                                                          |                                      |                               |                                             |                 |                            |                                            |                                                            |                                                                                     |                                           |
| ASD011331       | CM1407040-773           | 140704035                      |                          | 1504.19 Square Meter  | CALLED MOORES PEN<br>AND CROSS ROADS                    | St. Catherine | 524/8        | District, St.<br>Catherine                | Private          | Catherine Jamaica                                                                                                                       | Special Provisions Act               |                               |                                             | Absolute        |                            |                                            |                                                            | 20                                                                                  | 022-07-20                                 |
| ASD011426       | СМ1407040-773           | 140704036                      |                          | 958.59 Square Meter   | OLD HARBOUR BAY<br>CALLED MOORES PEN<br>AND CROSS ROADS | St. Catherine |              | Old Harbour<br>District, St.<br>Catherine | Crown            | - Commissioner of Lands of 20 North<br>Street Kingston Jamaica                                                                          | Special Provisions Act               |                               |                                             | Absolute        |                            |                                            |                                                            |                                                                                     | 022-07-20                                 |
| ASD011426       | CM1407040-773           | 140704036                      |                          | 958.59 Square Meter   | AND CROSS ROADS                                         | St. Catherine |              | Catherine                                 | Crown            |                                                                                                                                         | Special Provisions Act               |                               |                                             | ADSOIUTE        |                            |                                            |                                                            | 20                                                                                  | 022-07-20                                 |
| ASD011431       | CM1407040-773           | 140704037                      |                          | 1042.66 Square Meter  | OLD HARBOUR BAY<br>CALLED MOORES PEN<br>AND CROSS ROADS | St. Catherine |              | Old Harbour<br>District, St.<br>Catherine | Crown            | - Commissioner of Lands of 20 North<br>Street Kingston Jamaica                                                                          | Special Provisions Act               |                               |                                             | Absolute        |                            |                                            |                                                            | 21                                                                                  | 022-07-20                                 |
|                 |                         |                                |                          |                       |                                                         |               |              | Gordon Wood<br>District, St.              |                  | - Commissioner of Lands of 20 North<br>Street Kingston Jamaica                                                                          |                                      |                               |                                             |                 |                            |                                            |                                                            |                                                                                     |                                           |
| ASD011367       | CM140722-601            | 14072203                       |                          | 3304.693 Square Meter | GORDON WOOD                                             | St. Catherine |              | District, St.<br>Catherine                | Crown            |                                                                                                                                         | Special Provisions Act               |                               |                                             | Absolute        |                            |                                            |                                                            | 20                                                                                  | 022-07-20                                 |
| ASD011134       | CM140722-601            | 14072204                       | 207-03-016-275           | 416.369 Square Meter  | GORDON WOOD                                             | St. Catherine |              | Gordon Wood<br>District, St.<br>Catherine | Private          | - Cecile Georgia Pearce Businesswoman<br>of Gordonwood District, Old Harbour<br>P.O. St. Catherine Jamaica                              | Purchase                             |                               |                                             | Absolute        | One Holding                |                                            |                                                            | - Property Tax<br>Certificate<br>Expiring<br>- Receipt<br>- Birth Certificate<br>20 | 022-07-12                                 |
| ASD011133       | CM140722-601            | 14072205                       | 207-03-016-275           | 536.428 Square Meter  | GORDON WOOD                                             | St. Catherine |              | Gordon Wood<br>District, St.<br>Catherine | Private          | - Cecile Georgia Pearce Businesswoman<br>of Gordonwood District, Old Harbour<br>P.O. St. Catherine Jamaica                              | Purchase                             |                               |                                             | Absolute        | One Holding                |                                            |                                                            | - Property Tax<br>Certificate<br>Expiring<br>- Receipt<br>- Birth Certificate<br>20 | 022-07-12                                 |
| ASD010997       | CM140722-601            | 14072206                       |                          | 817.736 Square Meter  | GORDON WOOD                                             | St. Catherine |              | Gordon Wood<br>District, St.<br>Catherine | Crown            | - Commissioner of Lands of 20 North<br>Street Kingston Jamaica                                                                          | Special Provisions Act               |                               |                                             | Absolute        |                            |                                            |                                                            | 20                                                                                  | 022-07-06                                 |