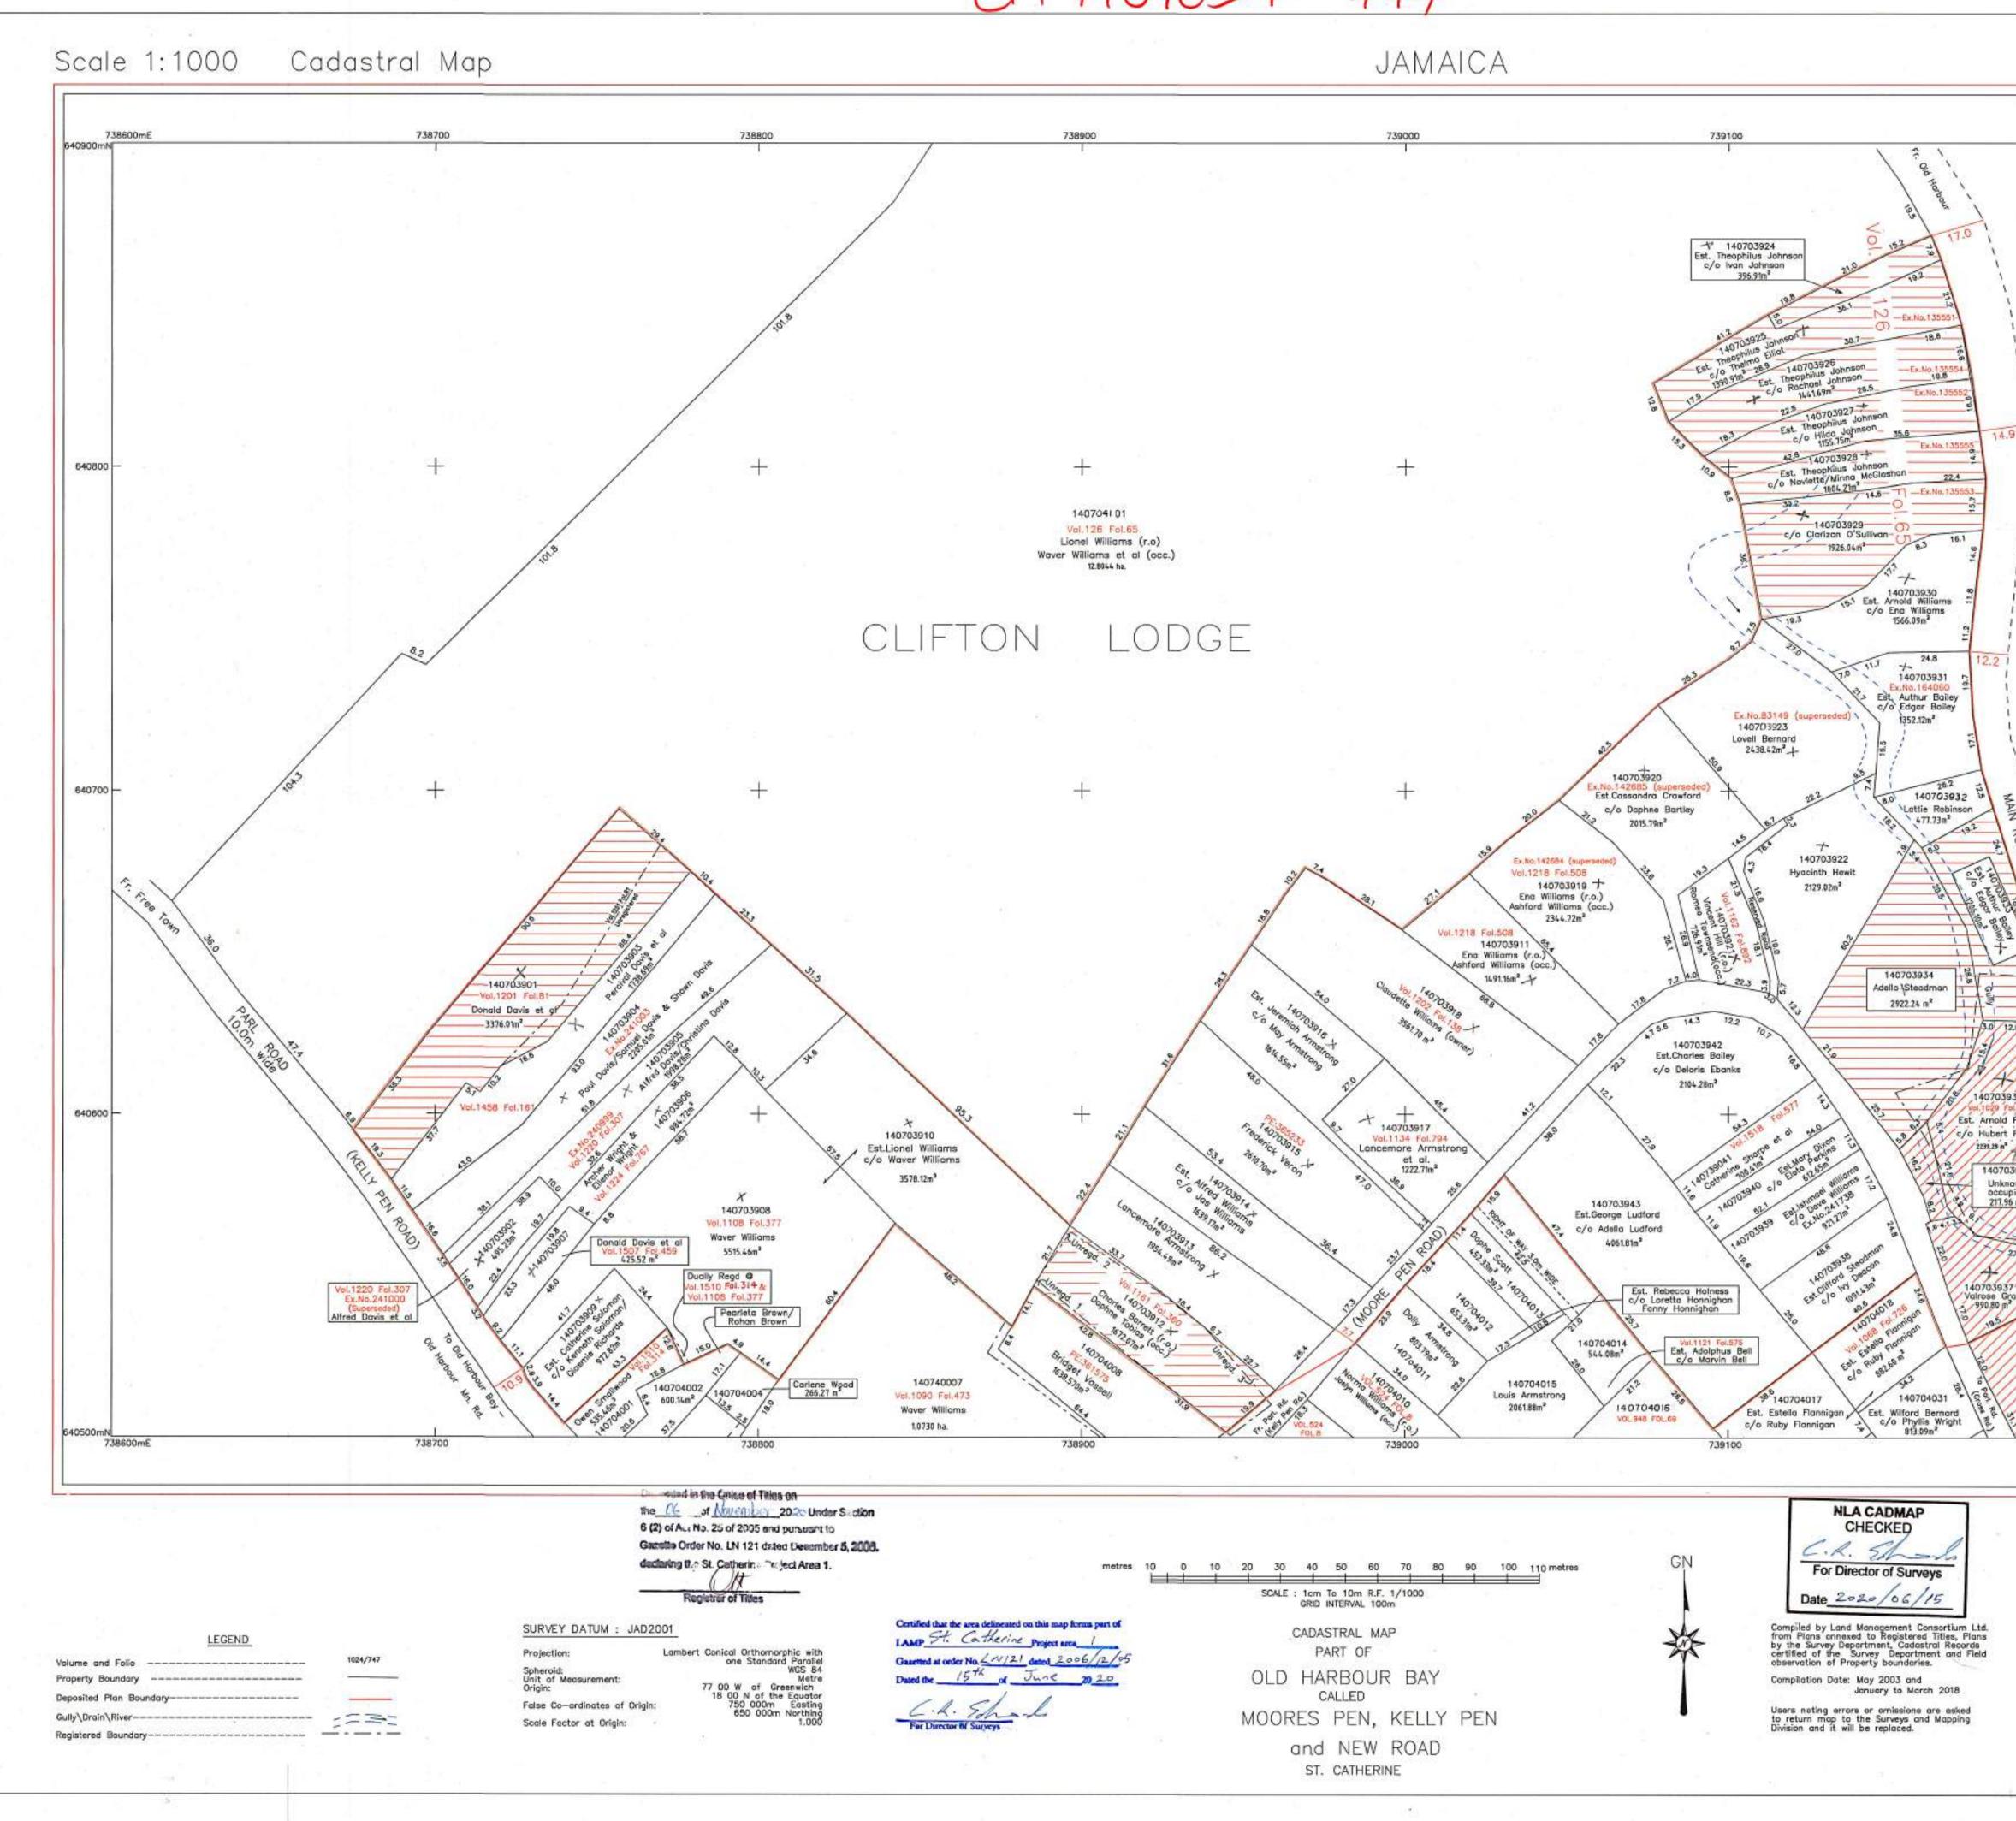

# PURSUANT TO SECTION 8A (1) (a) and 8A (1) (g) OF THE REGISTRATION OF TITLES CADASTRAL MAPPING AND TENURE CLARIFICATION (SPECIAL PROVISIONS) ACT

|                 |                         |                                |                          |                      |                                                                    |               | PARTS OF C                                         | IURCH PEN, GORDON W  | SYSTEMATIC ADJUDICATION AREA : BL<br>OOD, MOORES PEN/CROSS ROADS, OLD                                                                                                                                            | OCK 7 PART II<br>HARBOUR AND OLD HARBOUR | R BAY, ST. CATHERINE          |                                             |                 |                            |                                            |                                                            |                        |                                           |
|-----------------|-------------------------|--------------------------------|--------------------------|----------------------|--------------------------------------------------------------------|---------------|----------------------------------------------------|----------------------|------------------------------------------------------------------------------------------------------------------------------------------------------------------------------------------------------------------|------------------------------------------|-------------------------------|---------------------------------------------|-----------------|----------------------------|--------------------------------------------|------------------------------------------------------------|------------------------|-------------------------------------------|
|                 |                         | _                              | _                        | LAND                 | INFORMATION                                                        | -             |                                                    |                      | PERSONAL DETAILS                                                                                                                                                                                                 |                                          | _                             |                                             | oc              | CUPANCY DETAILS            |                                            |                                                            |                        |                                           |
| APPLICATION NO. | CADASTRAL<br>MAP NUMBER | CADASTRAL MAP<br>Parcel Number | LAND VALUATION<br>NUMBER | AREA                 | PLACE                                                              | PARISH        | VOLUME/FOLIO PROPERTY AD                           | RESS NATURE OF PARCE | L. OWNER(S) DETAILS                                                                                                                                                                                              | NATURE BY WHICH<br>LAND WAS ACQUIRED     | NATURE OF OWNER<br>DISBAILITY | NAME, ADDRESS AND<br>OCCUPATION OF GUARDIAN | NATURE OF TITLE | DETAILS OF<br>Encumbrances | RESTRICTIONS ON POWER<br>TO DEAL WITH LAND | DETAILS OF PERSON<br>ENTITLED TO BENEFIT<br>OF RESTRICTION | Documents<br>Presented | DATE OF COMPLETION<br>OF APPLICATION FORM |
| ASD011293       | CM1407039-774           | 140703916                      |                          | 1614.55 Square Meter | OLD HARBOUR BAY<br>CALLED MOORES PEN,<br>KELLY PEN AND NEW<br>ROAD | St. Catherine | Old Harbour<br>District, St.<br>Catherine          | Private              | Nadine Theresa Staple Self-Employed of<br>19 Moypen Lane Old Harbour Bay P.O.,<br>St. Catherine<br>- Leroy Anthony Staple Maintenance<br>Worker of 2215 Newkirk Avenue,<br>Brooklyn New York 11226 United States | Possession                               |                               |                                             | Absolute        |                            |                                            |                                                            |                        | 2022-07-20                                |
| ASD011114       | CM1407039-774           | 140703919                      |                          | 2344.72 Square Meter | OLD HARBOUR BAY<br>CALLED MOORES PEN,<br>KELLY PEN AND NEW<br>ROAD | St. Catherine | Old Harbour<br>District, St.<br>1218/508 Catherine | Private              | - Ashford St Patrick Williams Technician<br>of Moores Pen, Old Harbour Bay P.O.<br>St. Catherine Jamaica                                                                                                         | Possession                               |                               |                                             | Absolute        | One holding                |                                            |                                                            |                        | 2022-07-11                                |
| ASD011021       | CM1407039-774           | 140703931                      |                          | 1352.0 Square Meter  | OLD HARBOUR BAY<br>CALLED MOORES PEN,<br>KELLY PEN AND NEW<br>ROAD | St. Catherine | Old Harbour<br>District, St.<br>Catherine          | Private              | Mable Johnson Retired Day Care Worker<br>of 18A Little Kew Road, Kingston 5 St.<br>Andrew Jamaica                                                                                                                | Purchase                                 |                               |                                             | Absolute        |                            |                                            |                                                            | Indenture              | 2022-07-07                                |
| ASD011033       | CM1407039-774           | 140703932                      |                          | 477.73 Square Meter  | OLD HARBOUR BAY<br>CALLED MOORES PEN,<br>KELLY PEN AND NEW<br>ROAD | St. Catherine | Old Harbour<br>District, St.<br>Catherine          | Private              | - Lottie Adora Robinson Retired Farmer<br>of New Road District, Old Harbour Bay<br>P.O. St. Catherine Jamaica                                                                                                    | Possession                               |                               |                                             | Absolute        |                            |                                            |                                                            |                        | 2022-07-07                                |
| ASD011255       | СМ1407039-774           | 140703938                      |                          | 1091.43 Square Meter | OLD HARBOUR BAY<br>CALLED MOORES PEN,<br>KELLY PEN AND NEW<br>ROAD | St. Catherine | Old Harbour<br>District, St.<br>Catherine          | Private              | - Opal Armstrong Nutritionist of 628<br>Sunway Lane, Winter Haven Florida<br>33880 United States                                                                                                                 | Possession                               |                               |                                             | Absolute        |                            |                                            |                                                            |                        | 2022-07-20                                |
| ASD011275       | СМ1407039-774           | 140703940                      |                          | 612.65 Square Meter  | OLD HARBOUR BAY<br>CALLED MOORES PEN,<br>KELLY PEN AND NEW<br>ROAD | St. Catherine | Old Harbour<br>District, St.<br>Catherine          | Private              | Eleta Perkins Retired Fish Vendor of<br>Moores Pen Lane, Old Harbour Bay P.O.,<br>St. Catherine Jamaica                                                                                                          | Possession                               |                               |                                             | Absolute        |                            |                                            |                                                            |                        | 2022-07-20                                |
| ASD011596       | CM1407040-773           | 140704002                      |                          | 600.14 Square Meter  | OLD HARBOUR BAY<br>CALLED MOORES PEN<br>AND CROSS ROADS            | St. Catherine | Old Harbour<br>District, St.<br>Catherine          | Crown                | - Commissioner of Lands of 20 North<br>Street Kingston Jamaica                                                                                                                                                   | Special Provisions Act                   |                               |                                             | Absolute        |                            |                                            |                                                            |                        | 2022-08-04                                |
| ASD011485       | СМ1407040-773           | 140704003                      |                          | 640.27 Square Meter  | OLD HARBOUR BAY<br>CALLED MOORES PEN<br>AND CROSS ROADS            | St. Catherine | Old Harbour<br>District, St.<br>Catherine          | Private              | - Clifton Ludford Welding of Kelly Pen<br>Road, Old Harbour Bay P.O. St.<br>Catherine Jamaica                                                                                                                    | Possession                               |                               |                                             | Qualified       | Right of Way               |                                            |                                                            |                        | 2022-07-27                                |
| ASD011620       | CM1407040-773           | 140704004                      |                          | 266.27 Square Meter  | OLD HARBOUR BAY<br>CALLED MOORES PEN                               | St. Catherine | Old Harbour<br>District, St.<br>Catherine          | Crown                | - Commissioner of Lands of 20 North<br>Street Kingston Jamaica                                                                                                                                                   | Special Provisions Act                   |                               |                                             | Absolute        | Right of Way 3m wide       |                                            |                                                            |                        | 2022-08-09                                |

Block 7 Part II, St. Catherine Adjudication Record

|                 |                         |                                |                          |                      |                                                         |               |              | PARTS OF CHURC                            |                    | SYSTEMATIC ADJUDICATION AREA : BL<br>DOD, MOORES PEN/CROSS ROADS, OLD                                                                                                                                                              |                                      | R BAY, ST. CATHERINE          |                                             |                 |                            |                                            |                                                            |                                                                  |                                           |
|-----------------|-------------------------|--------------------------------|--------------------------|----------------------|---------------------------------------------------------|---------------|--------------|-------------------------------------------|--------------------|------------------------------------------------------------------------------------------------------------------------------------------------------------------------------------------------------------------------------------|--------------------------------------|-------------------------------|---------------------------------------------|-----------------|----------------------------|--------------------------------------------|------------------------------------------------------------|------------------------------------------------------------------|-------------------------------------------|
|                 |                         | -                              | -                        | LAND                 | INFORMATION                                             |               |              | _                                         |                    | PERSONAL DETAILS                                                                                                                                                                                                                   |                                      |                               | -                                           | 000             | CUPANCY DETAILS            |                                            |                                                            |                                                                  |                                           |
| APPLICATION NO. | CADASTRAL<br>MAP NUMBER | CADASTRAL MAP<br>Parcel Number | LAND VALUATION<br>NUMBER | AREA                 | PLACE                                                   | PARISH        | VOLUME/FOLIO | PROPERTY ADDRES                           | B NATURE OF PARCEL | OWNER(8) DETAILS                                                                                                                                                                                                                   | NATURE BY WHICH<br>LAND WAS ACQUIRED | NATURE OF OWNER<br>DISBAILITY | NAME, ADDRESS AND<br>OCCUPATION OF GUARDIAN | NATURE OF TITLE | DETAILS OF<br>Encumbrances | RESTRICTIONS ON POWER<br>TO DEAL WITH LAND | DETAILS OF PERSON<br>ENTITLED TO BENEFIT<br>OF RESTRICTION | DOCUMENTS<br>PRESENTED                                           | DATE OF COMPLETION<br>OF APPLICATION FORM |
| ASD011475       | CM1407040-773           | 140704005                      |                          | 607.56 Square Meter  | OLD HARBOUR BAY<br>CALLED MOORES PEN<br>AND CROSS ROADS | St. Catherine |              | Old Harbour<br>District, St.<br>Catherine | Private            | - Marcia Sophine Williams Housewife of<br>Kelly's Pen, Old Harbour Bay P.O. St.<br>Catherine Jamaica<br>- Dilip Sowdiside Williams Driver of<br>Kelly's Pen District, Old Harbour Bay St<br>Catherine Jamaica                      | Possession                           |                               |                                             | Absolute        |                            |                                            |                                                            |                                                                  | 2022-07-20                                |
| ASD011607       | CM1407040-773           | 140704006                      |                          | 956.29 Square Meter  | OLD HARBOUR BAY<br>CALLED MOORES PEN<br>AND CROSS ROADS | St. Catherine |              | Old Harbour<br>District, St.<br>Catherine | Private            | - Violet Maud Bailey Unemployed of 208<br>Lockwood Road, Brampton Ontario<br>Canada                                                                                                                                                | Possession                           |                               |                                             | Absolute        |                            |                                            |                                                            |                                                                  | 2022-08-04                                |
| ASD011451       | CM1407040-773           | 140704008                      |                          | 1638.57 Square Meter | OLD HARBOUR BAY<br>CALLED MOORES PEN<br>AND CROSS ROADS | St. Catherine |              | Old Harbour<br>District, St.<br>Catherine | Private            | Bridget Maureen Vassell<br>Businesswoman of Moores Pen Road,<br>Old Harbour Bay P.O. St. Catherine<br>Jamaica                                                                                                                      | Possession                           |                               |                                             | Absolute        |                            |                                            |                                                            |                                                                  | 2022-07-20                                |
| ASD011266       | CM1407040-773           | 140704009                      |                          | 3901.74 Square Meter | OLD HARBOUR BAY<br>CALLED MOORES PEN<br>AND CROSS ROADS | St. Catherine | 524/8        | Old Harbour<br>District, St.<br>Catherine | Private            | Thinker Anthony Williams Alias Champs<br>Businessman of Moores Avenue District,<br>Old Harbour Bay P.O., St. Catherine<br>Jamaica<br>- Leslie Hugh Jordon Welder of Moore<br>Avenue, Old Harbour Bay P.O. St.<br>Catherine Jamaica | Possession                           |                               |                                             | Absolute        |                            |                                            |                                                            | - Certificate of<br>Title Registered-<br>Volume: 524<br>Folio: 8 | 2022-07-20                                |
| ASD011566       | CM1407040-773           | 140704011                      |                          | 801.7 Square Meter   | OLD HARBOUR BAY<br>CALLED MOORES PEN<br>AND CROSS ROADS | St. Catherine |              | Old Harbour<br>District, St.<br>Catherine | Crown              | - Commissioner of Lands of 20 North<br>Street Kingston Jamaica                                                                                                                                                                     | Special Provisions Act               |                               |                                             | Absolute        |                            |                                            |                                                            |                                                                  | 2022-07-27                                |
| ASD011416       | CM1407040-773           | 140704013                      |                          | 452.33 Square Meter  | OLD HARBOUR BAY<br>CALLED MOORES PEN<br>AND CROSS ROADS | St. Catherine |              | Old Harbour<br>District, St.<br>Catherine | Crown              | - Commissioner of Lands of 20 North<br>Street Kingston Jamaica                                                                                                                                                                     | Special Provisions Act               |                               |                                             | Absolute        |                            |                                            |                                                            |                                                                  | 2022-07-20                                |
| ASD011098       | CM1407040-773           | 140704022                      |                          | 789.0 Square Meter   | OLD HARBOUR BAY<br>CALLED MOORES PEN<br>AND CROSS ROADS | St. Catherine |              | Old Harbour<br>District, St.<br>Catherine | Crown              | - Commissioner of Lands of 20 North<br>Street Kingston Jamaica                                                                                                                                                                     | Special Provisions Act               |                               |                                             | Absolute        |                            |                                            |                                                            |                                                                  | 2022-07-10                                |
| ASD011138       | CM1407040-773           | 140704023                      |                          | 1304.39 Square Meter | OLD HARBOUR BAY<br>CALLED MOORES PEN<br>AND CROSS ROADS | St. Catherine |              | Old Harbour<br>District, St.<br>Catherine | Private            | Joan May Mitchell Unemployed of<br>Moores Pen District, Old Harbour Bay<br>P.O. St. Catherine Jamaica<br>- Harold Mitchell Businessman of 20<br>Anderson Drive, May Pen P.O. St.<br>Catherine Jamaica                              | Possession                           |                               |                                             | Absolute        |                            |                                            |                                                            |                                                                  | 2022-07-12                                |
| ASD011561       | CM1407040-773           | 140704026                      |                          | 877.38 Square Meter  | OLD HARBOUR BAY<br>CALLED MOORES PEN<br>AND CROSS ROADS | St. Catherine |              | Old Harbour<br>District, St.<br>Catherine | Crown              | - Commissioner of Lands of 20 North<br>Street Kingston Jamaica                                                                                                                                                                     | Special Provisions Act               |                               |                                             | Absolute        |                            |                                            |                                                            |                                                                  | 2022-07-27                                |

ADJUDICATION RECORD PURSUANT TO SECTION &A (1) (e) and &A (1) (g) OF THE REGISTRATION OF TITLES CADASTRAL MAPPING AND TENURE CLARIFICATION (SPECIAL PROVISIONS) ACT

5

ADJUDICATION RECORD

6

PURSUANT TO SECTION 8A (1) (e) and 8A (1) (g) OF THE REGISTRATION OF TITLES CADASTRAL MAPPING AND TENURE CLARIFICATION (SPECIAL PROVISIONS) ACT

|                 | 1                       |                                |                          |                       |                                                         |               |              | PARTS OF CHURC                            | H PEN, GORDON WO | SYSTEMATIC ADJUDICATION AREA : BLO<br>DOD, MOORES PEN/CROSS ROADS, OLD                                                                  | HARBOUR AND OLD HARBOUR              | BAY, ST. CATHERINE            |                                             |                 |                            |                                            |                                                            |                                                                                     |                                           |
|-----------------|-------------------------|--------------------------------|--------------------------|-----------------------|---------------------------------------------------------|---------------|--------------|-------------------------------------------|------------------|-----------------------------------------------------------------------------------------------------------------------------------------|--------------------------------------|-------------------------------|---------------------------------------------|-----------------|----------------------------|--------------------------------------------|------------------------------------------------------------|-------------------------------------------------------------------------------------|-------------------------------------------|
|                 |                         |                                |                          | LAN                   | DINFORMATION                                            |               |              |                                           |                  | PERSONAL DETAILS                                                                                                                        |                                      |                               |                                             | 00              | CUPANCY DETAILS            |                                            |                                                            |                                                                                     |                                           |
| APPLICATION NO. | GADASTRAL<br>MAP NUMBER | CADASTRAL MAP<br>PARCEL NUMBER | LAND VALUATION<br>NUMBER | AREA                  | PLACE                                                   | PARISH        | VOLUME/FOLIO | PROPERTY ADDRESS                          | NATURE OF PARCEL | OWNER(8) DETAILS                                                                                                                        | NATURE BY WHICH<br>Land was acquired | NATURE OF OWNER<br>DISBAILITY | NAME, ADDRESS AND<br>OCCUPATION OF GUARDIAN | NATURE OF TITLE | DETAILS OF<br>ENCUMBRANCES | RESTRICTIONS ON POWER<br>TO DEAL WITH LAND | DETAILS OF PERSON<br>ENTITLED TO BENEFIT<br>OF RESTRICTION | DOCUMENTS<br>PRESENTED                                                              | DATE OF COMPLETION<br>OF APPLICATION FORM |
|                 |                         |                                |                          |                       |                                                         |               |              |                                           |                  |                                                                                                                                         |                                      |                               |                                             |                 |                            |                                            |                                                            |                                                                                     |                                           |
|                 |                         |                                |                          |                       | OLD HARBOUR BAY<br>CALLED MOORES PEN                    |               |              | Old Harbour<br>District, St.              |                  | - Emanuel George Townsend Mechanical<br>Maintenance Technician of Cross Roads<br>District, Old Harbour Bay P.O St.<br>Catherine Jamaica |                                      |                               |                                             |                 |                            |                                            |                                                            |                                                                                     |                                           |
| ASD011387       | CM1407040-773           | 140704027                      |                          | 579.69 Square Meter   | AND CROSS ROADS                                         | St. Catherine |              | Catherine                                 | Private          |                                                                                                                                         | Possession                           |                               |                                             | Absolute        |                            |                                            |                                                            | 20                                                                                  | 022-07-20                                 |
|                 |                         |                                |                          |                       | OLD HARBOUR BAY<br>CALLED MOORES PEN                    |               |              | Old Harbour<br>District, St.              |                  | - Commissioner of Lands of 20 North<br>Street Kingston Jamaica                                                                          |                                      |                               |                                             |                 |                            |                                            |                                                            |                                                                                     |                                           |
| ASD011004       | CM1407040-773           | 140704031                      |                          | 813.09 Square Meter   | AND CROSS ROADS                                         | St. Catherine |              | Catherine                                 | Crown            |                                                                                                                                         | Special Provisions Act               |                               |                                             | Absolute        |                            |                                            |                                                            | 20                                                                                  | 022-07-06                                 |
|                 |                         |                                |                          |                       | OLD HARBOUR BAY                                         |               |              | Old Harbour                               |                  | Leslie Hugh Jordon Welder of Moores<br>Pen District, Old Harbour Bay P.O., St.                                                          |                                      |                               |                                             |                 |                            |                                            |                                                            |                                                                                     |                                           |
| ASD011331       | CM1407040-773           | 140704035                      |                          | 1504.19 Square Meter  | CALLED MOORES PEN<br>AND CROSS ROADS                    | St. Catherine | 524/8        | District, St.<br>Catherine                | Private          | Catherine Jamaica                                                                                                                       | Special Provisions Act               |                               |                                             | Absolute        |                            |                                            |                                                            | 20                                                                                  | 022-07-20                                 |
| ASD011426       | СМ1407040-773           | 140704036                      |                          | 958.59 Square Meter   | OLD HARBOUR BAY<br>CALLED MOORES PEN<br>AND CROSS ROADS | St. Catherine |              | Old Harbour<br>District, St.<br>Catherine | Crown            | - Commissioner of Lands of 20 North<br>Street Kingston Jamaica                                                                          | Special Provisions Act               |                               |                                             | Absolute        |                            |                                            |                                                            |                                                                                     | 022-07-20                                 |
| ASD011426       | CM1407040-773           | 140704036                      |                          | 958.59 Square Meter   | AND CROSS ROADS                                         | St. Catherine |              | Catherine                                 | Crown            |                                                                                                                                         | Special Provisions Act               |                               |                                             | ADSOIUTE        |                            |                                            |                                                            | 20                                                                                  | 022-07-20                                 |
| ASD011431       | CM1407040-773           | 140704037                      |                          | 1042.66 Square Meter  | OLD HARBOUR BAY<br>CALLED MOORES PEN<br>AND CROSS ROADS | St. Catherine |              | Old Harbour<br>District, St.<br>Catherine | Crown            | - Commissioner of Lands of 20 North<br>Street Kingston Jamaica                                                                          | Special Provisions Act               |                               |                                             | Absolute        |                            |                                            |                                                            | 21                                                                                  | 022-07-20                                 |
|                 |                         |                                |                          |                       |                                                         |               |              | Gordon Wood<br>District, St.              |                  | - Commissioner of Lands of 20 North<br>Street Kingston Jamaica                                                                          |                                      |                               |                                             |                 |                            |                                            |                                                            |                                                                                     |                                           |
| ASD011367       | CM140722-601            | 14072203                       |                          | 3304.693 Square Meter | GORDON WOOD                                             | St. Catherine |              | District, St.<br>Catherine                | Crown            |                                                                                                                                         | Special Provisions Act               |                               |                                             | Absolute        |                            |                                            |                                                            | 20                                                                                  | 022-07-20                                 |
| ASD011134       | CM140722-601            | 14072204                       | 207-03-016-275           | 416.369 Square Meter  | GORDON WOOD                                             | St. Catherine |              | Gordon Wood<br>District, St.<br>Catherine | Private          | - Cecile Georgia Pearce Businesswoman<br>of Gordonwood District, Old Harbour<br>P.O. St. Catherine Jamaica                              | Purchase                             |                               |                                             | Absolute        | One Holding                |                                            |                                                            | - Property Tax<br>Certificate<br>Expiring<br>- Receipt<br>- Birth Certificate<br>20 | 022-07-12                                 |
| ASD011133       | CM140722-601            | 14072205                       | 207-03-016-275           | 536.428 Square Meter  | GORDON WOOD                                             | St. Catherine |              | Gordon Wood<br>District, St.<br>Catherine | Private          | - Cecile Georgia Pearce Businesswoman<br>of Gordonwood District, Old Harbour<br>P.O. St. Catherine Jamaica                              | Purchase                             |                               |                                             | Absolute        | One Holding                |                                            |                                                            | - Property Tax<br>Certificate<br>Expiring<br>- Receipt<br>- Birth Certificate<br>20 | 022-07-12                                 |
| ASD010997       | CM140722-601            | 14072206                       |                          | 817.736 Square Meter  | GORDON WOOD                                             | St. Catherine |              | Gordon Wood<br>District, St.<br>Catherine | Crown            | - Commissioner of Lands of 20 North<br>Street Kingston Jamaica                                                                          | Special Provisions Act               |                               |                                             | Absolute        |                            |                                            |                                                            | 20                                                                                  | 022-07-06                                 |