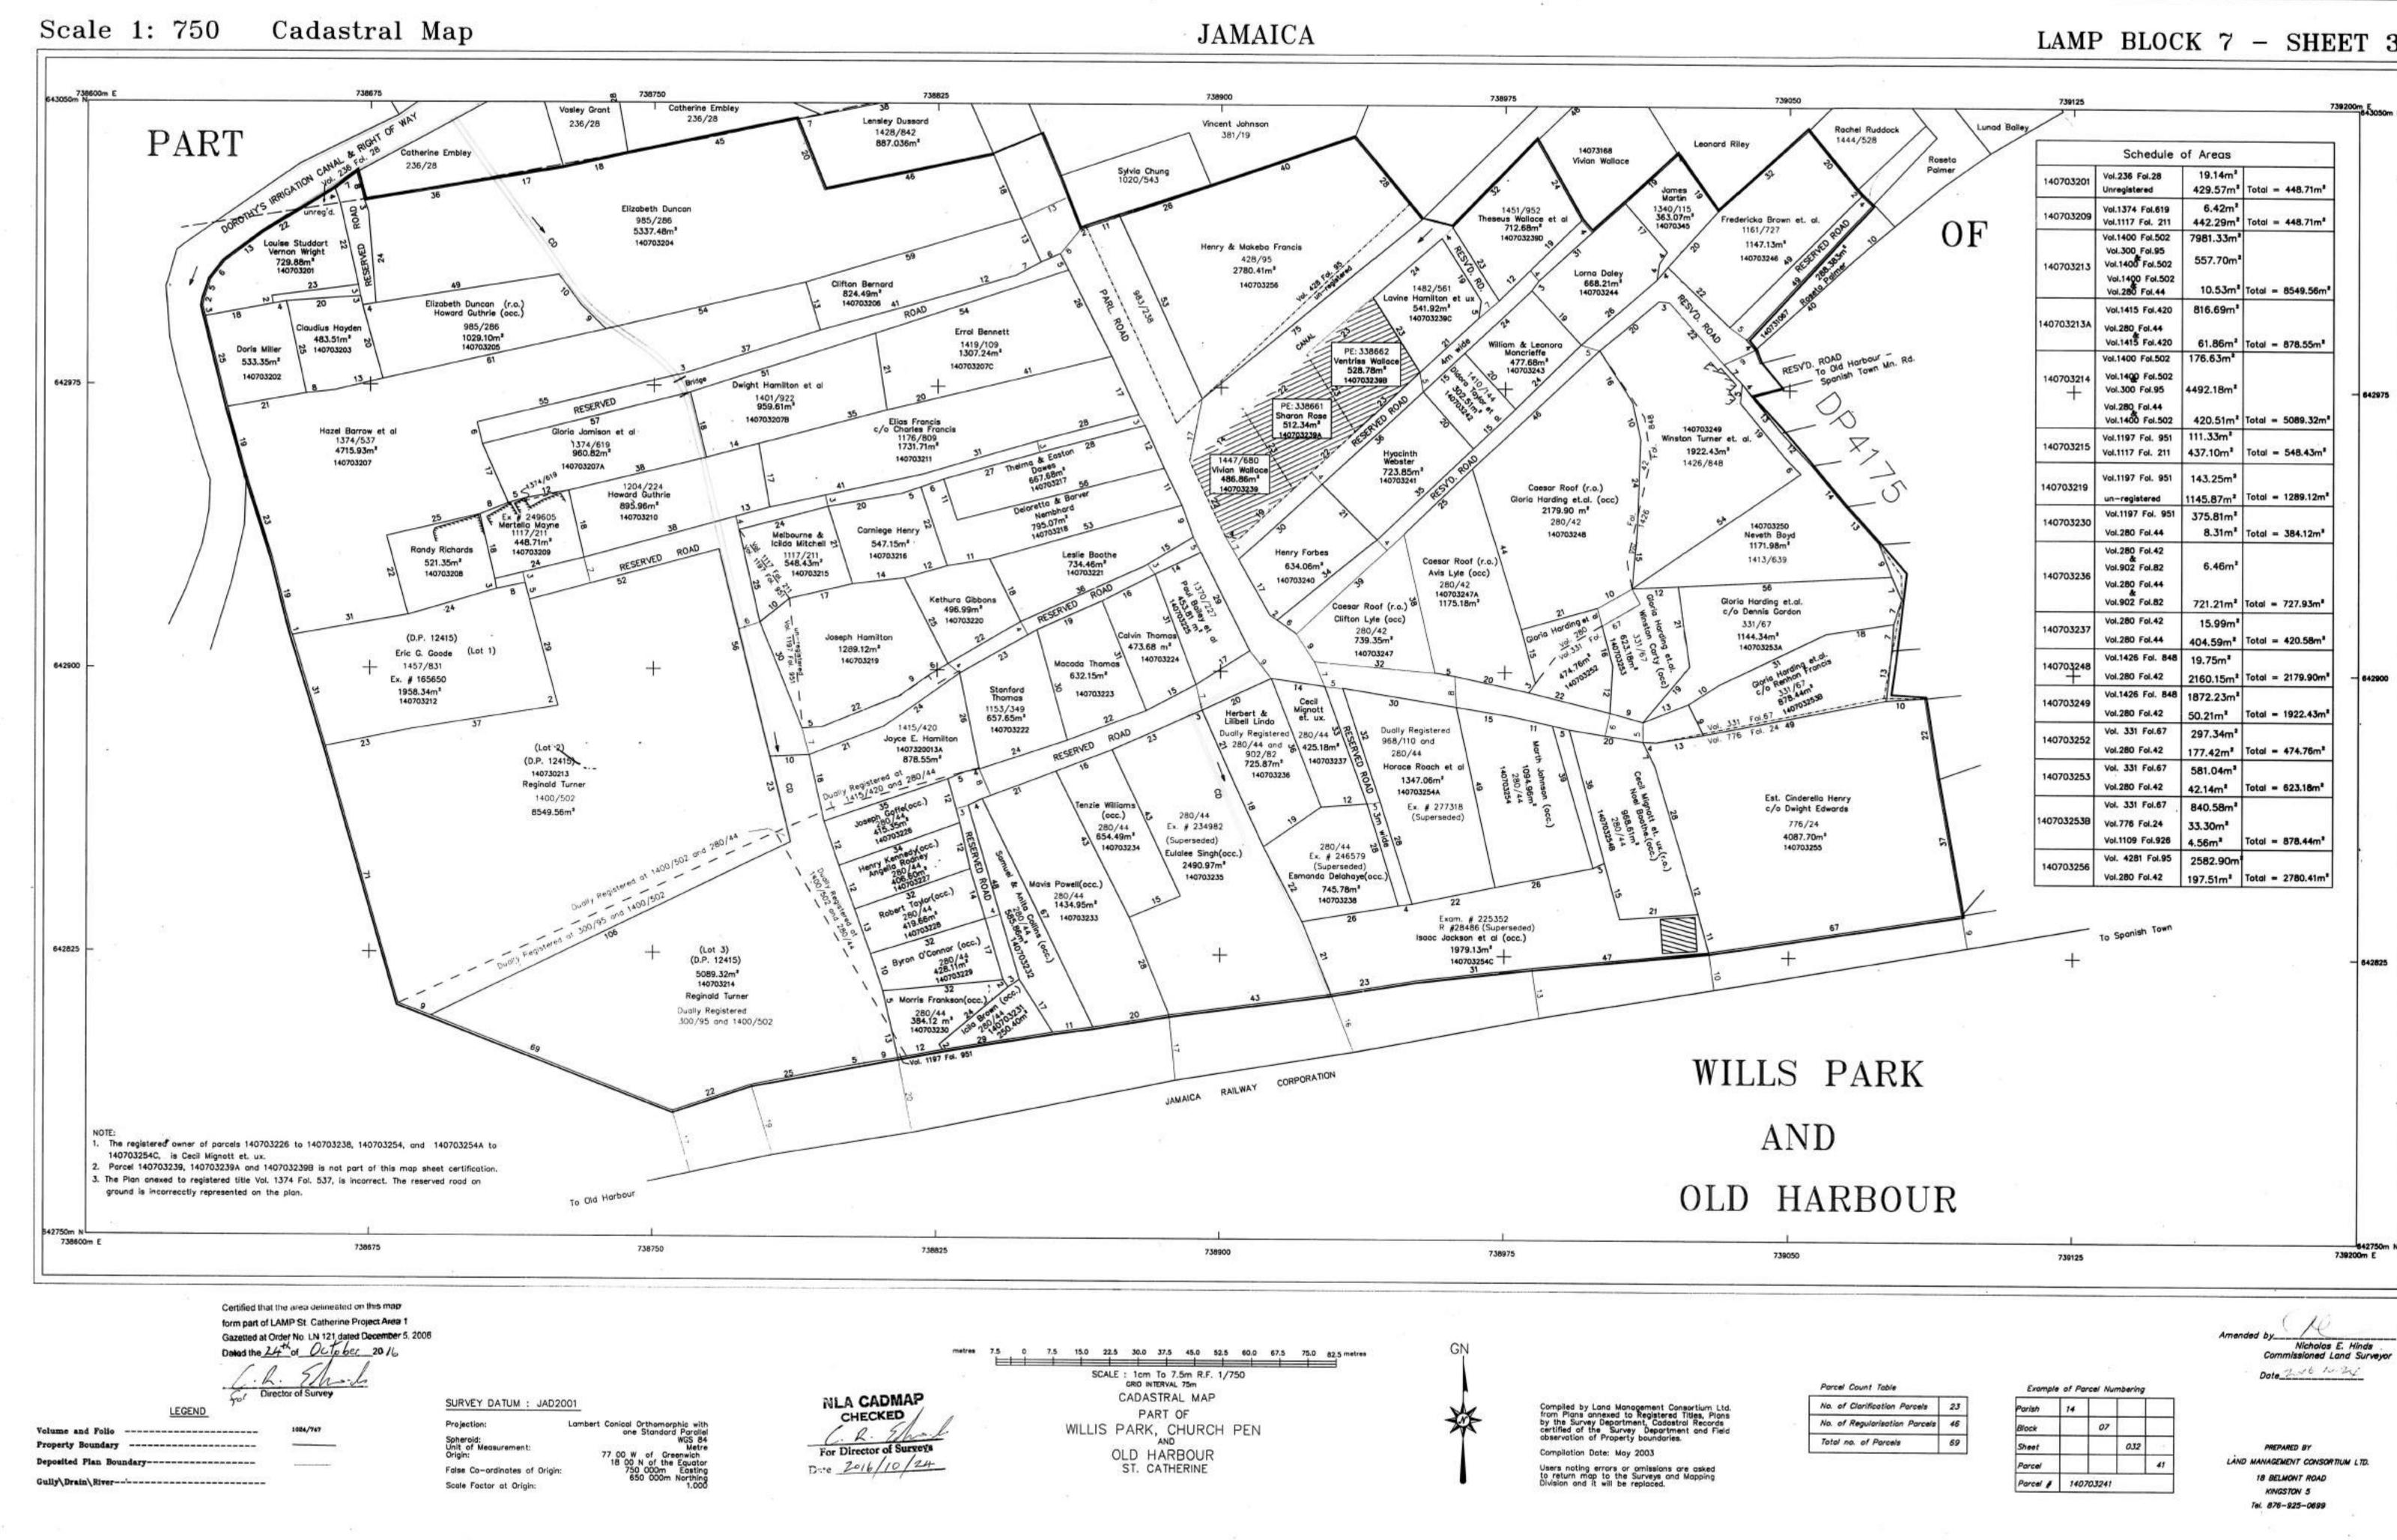

ration of Titles Act.

Approved by

739200

2239.29 m<sup>8</sup>

140703936

Unknown occupier 217.95 m<sup>2</sup>

739200

# Director of Surveys

| No. of Clarification Parcels  | 12 |
|-------------------------------|----|
| No. of Regularisation Parcels | 18 |
| Total no. of Parcels          | 30 |

| Panish   | 14        |    |     |     |
|----------|-----------|----|-----|-----|
| Block    |           | 07 |     | E.  |
| Sheet    |           |    | 039 |     |
| Parcel   |           |    |     | :01 |
| Parcel # | 140703901 |    |     |     |

739300

Date <u>15/06/2020</u> 25/08/2020 PREPARED BY LAND MANAGEMENT CONSORTIUM LTD. 18 BELMONT ROAD

Benjamin Bloomfield

Commissioned Land Surveyor

739400mE

# KINGSTON 5 Tel. 875-925-0599

Amended by

N 0 T 0 4 -

64070

640600

CW 55+



# LAMP BLOCK 7 - SHEET 32

739200m E 1643050m

642975

642900

PREPARED BY LAND MANAGEMENT CONSORTIUM LTD. 18 BELMONT ROAD

739200m E

4 0 7 0 S

N