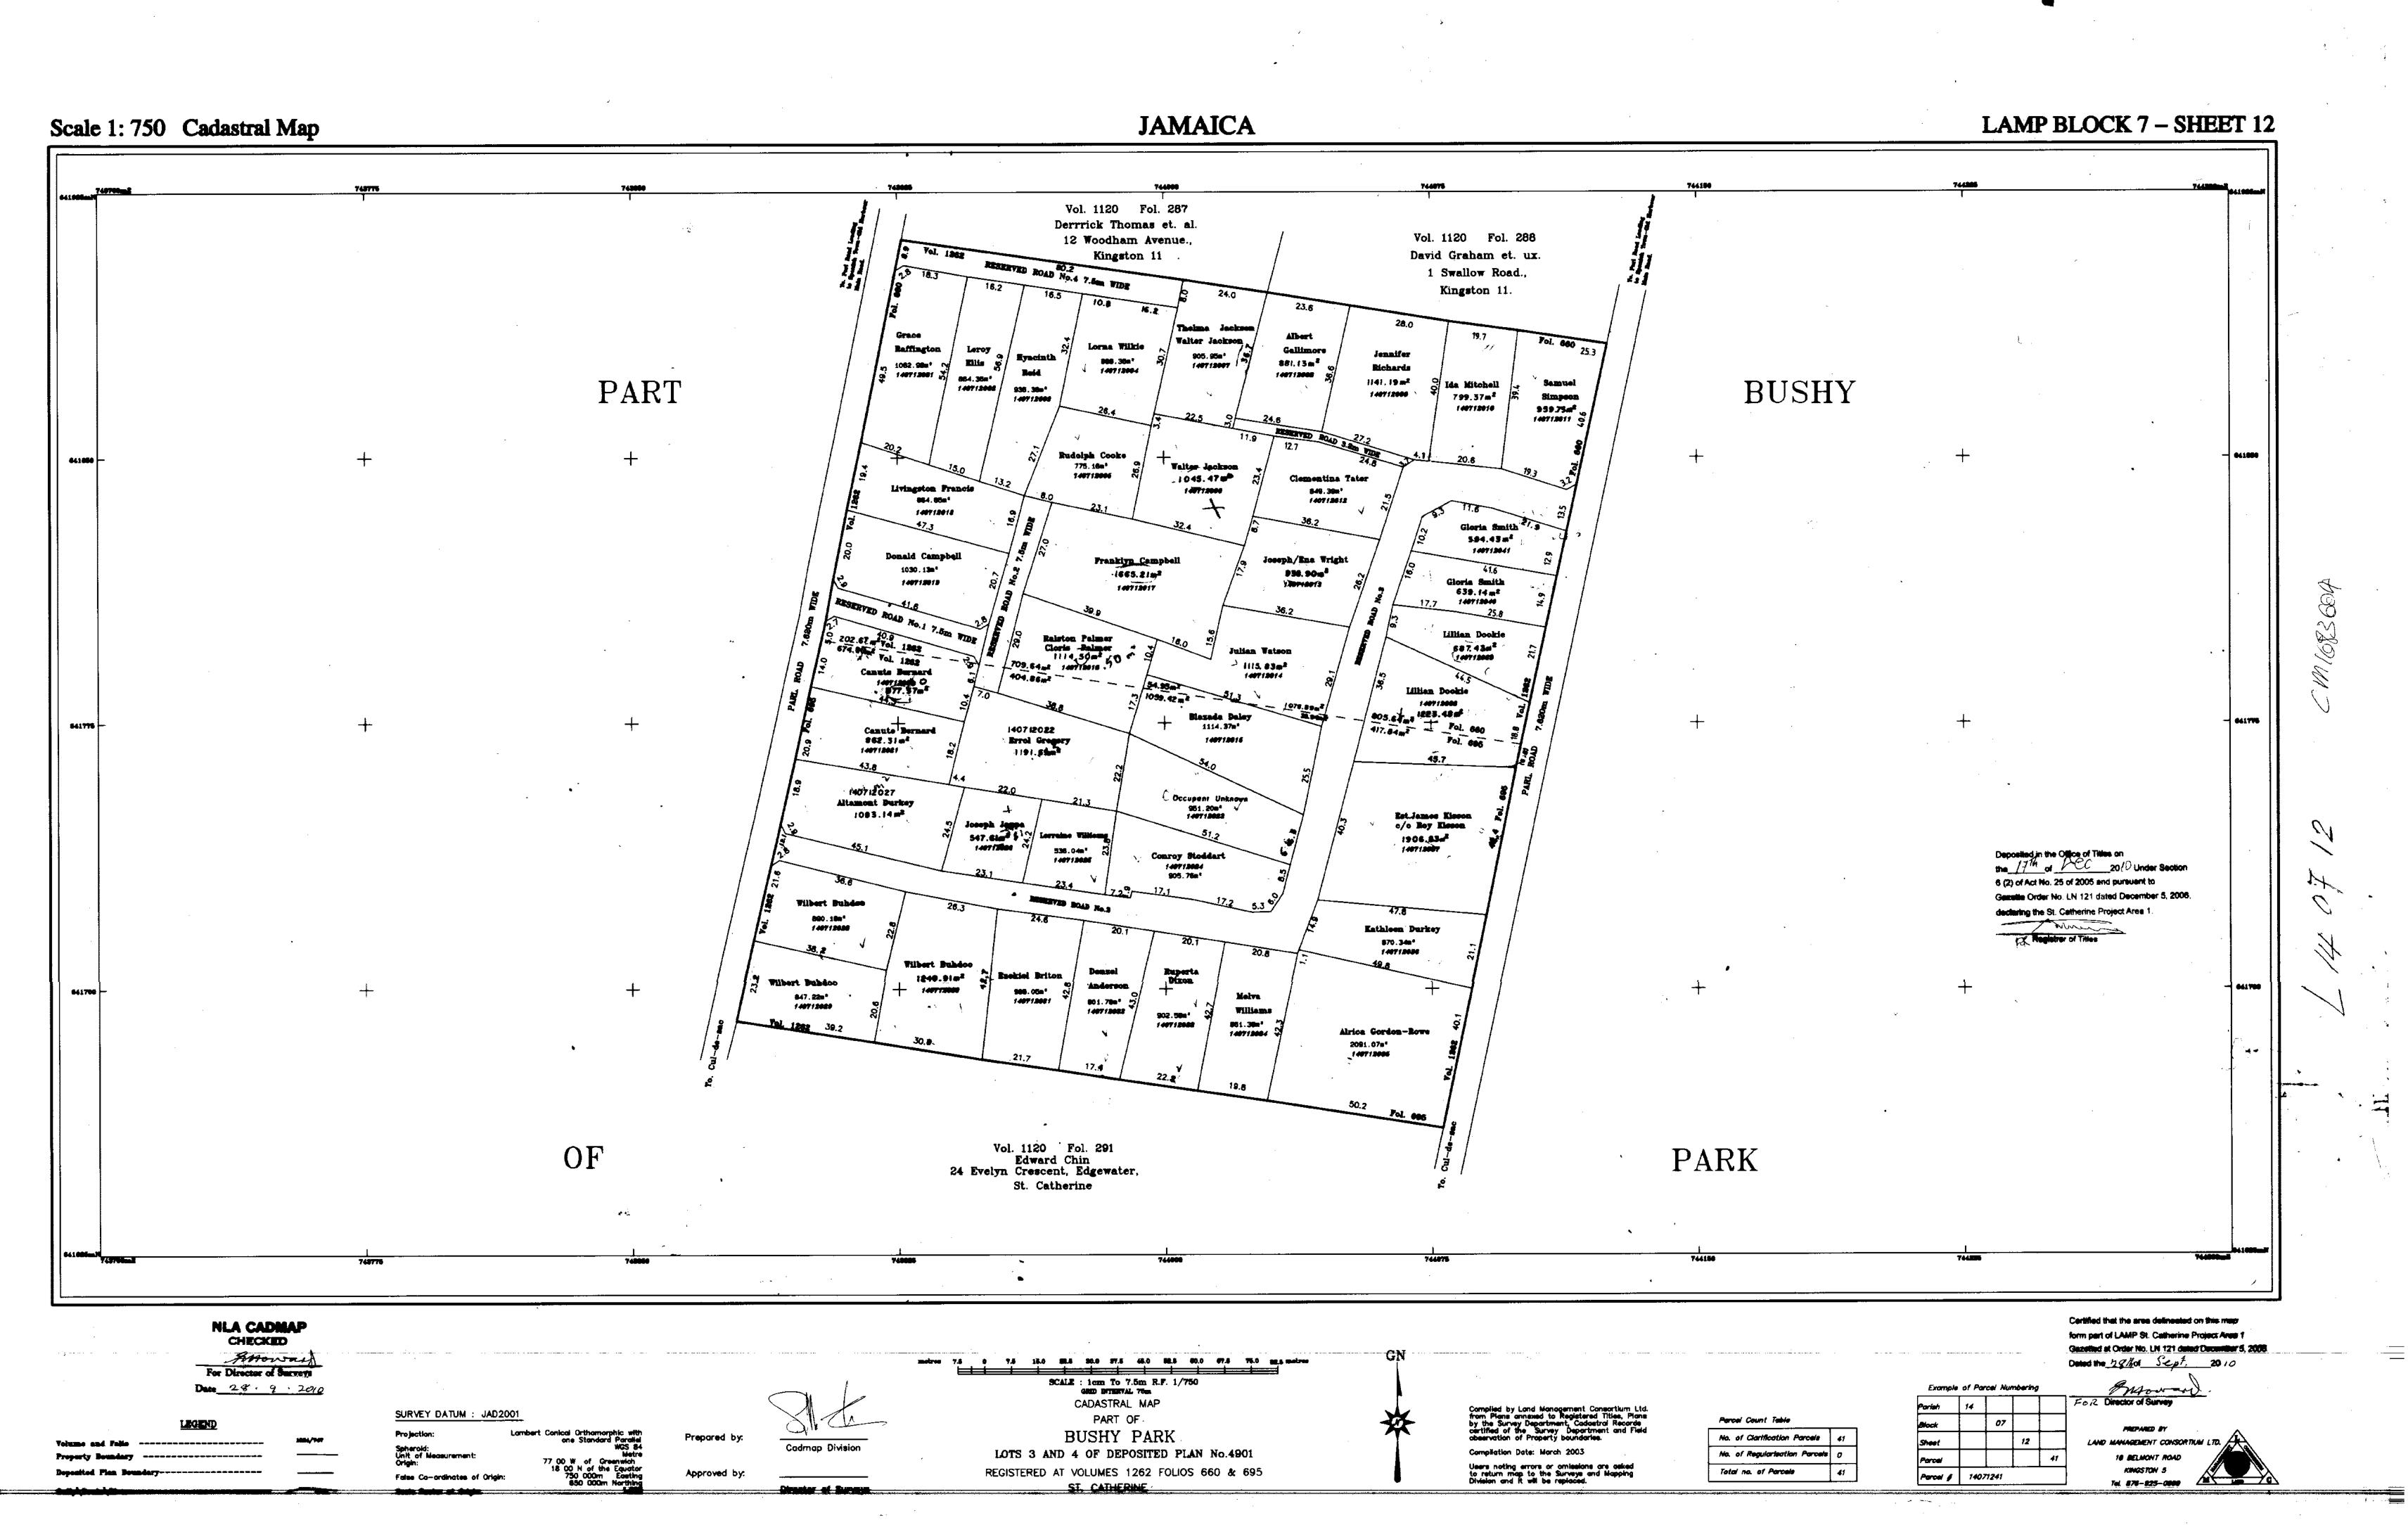

## PURSUANT TO SECTION 8A (1) (e) and 8A (1) (g) OF THE REGISTRATION OF TITLES CADASTRAL MAPPING AND TENURE CLARIFICATION (SPECIAL PROVISIONS) ACT

|                 |                         |                                                    |                      | LAND INFORMATION | PARTS O       | F BUSHY PARK, F | ROSEDALE, GORDON WOO                  | OD, THOMPSON P      | EN, CHURCH PEN, NARINE LANDS, OLD HARE PERSONAL DETAILS                                                                                                                                                | BOUR, OLD HARBOUR B                  | BAY, ST. CATHERIN             | <u>E</u>                                       | 000             | CUPANCY DETAILS            |                    |                                           |                        |                                           |
|-----------------|-------------------------|----------------------------------------------------|----------------------|------------------|---------------|-----------------|---------------------------------------|---------------------|--------------------------------------------------------------------------------------------------------------------------------------------------------------------------------------------------------|--------------------------------------|-------------------------------|------------------------------------------------|-----------------|----------------------------|--------------------|-------------------------------------------|------------------------|-------------------------------------------|
|                 |                         |                                                    |                      | LAND INFORMATION |               |                 |                                       |                     | I ENGORAL DETAILS                                                                                                                                                                                      |                                      |                               |                                                | 000             | OT ANOT DETAILS            | RESTRICTIONS ON    | DETAILS OF                                |                        |                                           |
| APPLICATION NO. | CADASTRAL<br>MAP NUMBER | CADASTRAL MAP PARCEL NUMBER  LAND VALUATION NUMBER | AREA                 | PLACE            | PARISH        | VOLUME/FOLIO    | PROPERTY ADDRESS                      | NATURE OF<br>PARCEL | OWNER(S) DETAILS                                                                                                                                                                                       | NATURE BY WHICH<br>LAND WAS ACQUIRED | NATURE OF OWNER<br>DISBAILITY | NAME, ADDRESS AND<br>OCCUPATION OF<br>GUARDIAN | NATURE OF TITLE | DETAILS OF<br>ENCUMBRANCES | POWER TO DEAL WITH | PERSON ENTITLED TO BENEFIT OF RESTRICTION | DOCUMENTS<br>PRESENTED | DATE OF COMPLETION<br>OF APPLICATION FORM |
| ASD006816       | CM140712-425            | 140712010                                          | 799.37 Square Meter  | BUSHY PARK       | St. Catherine |                 | Bushy Park District, St.<br>Catherine | Crown               |                                                                                                                                                                                                        | Special Provisions<br>Act            |                               |                                                | Absolute        |                            |                    |                                           |                        | 2021-11-15                                |
|                 |                         |                                                    |                      |                  |               |                 | Bushy Park District, St.              |                     |                                                                                                                                                                                                        | Special Provisions                   |                               |                                                |                 |                            |                    |                                           |                        |                                           |
| ASD006813       | CM140712-425            | 140712002                                          | 864.36 Square Meter  | BUSHY PARK       | St. Catherine |                 | Catherine  Bushy Park District, St.   | Crown               | - Commissioner of Lands of 20 North Street                                                                                                                                                             | Act Special Provisions               |                               |                                                | Absolute        |                            |                    |                                           |                        | 2021-11-15                                |
| ASD006810       | CM140712-425            | 140712003                                          | 936.36 Square Meter  | BUSHY PARK       | St. Catherine |                 | Catherine                             | Crown               | - Commissioner of Lands of 20 North Street                                                                                                                                                             | Act                                  |                               |                                                | Absolute        |                            |                    |                                           |                        | 2021-11-15                                |
| ASD006805       | CM140712-425            | 140712001                                          | 1062.98 Square Meter | BUSHY PARK       | St. Catherine |                 | Bushy Park District, St<br>Catherine  | Crown               | - Rudolph Cooke Mechanic of Bushy Park                                                                                                                                                                 | Special Provisions<br>Act            |                               |                                                | Absolute        |                            |                    |                                           |                        | 2021-11-14                                |
| ASD006801       | CM140712-425            | 140712005                                          | 775.16 Square Meter  | BUSHY PARK       | St. Catherine |                 | Bushy Park District, St.<br>Catherine | Private             | District, Bushy Park P.O. St. Catherine<br>Jamaica                                                                                                                                                     | Possession                           |                               |                                                | Absolute        |                            |                    |                                           |                        | 2021-11-14                                |
| ASD006783       | CM140712-425            | 140712036                                          | 870.34 Square Meter  | BUSHY PARK       | St. Catherine |                 | Bushy Park District, St.              | Private             | - Kathleen May Bailey Housewife of 1215<br>South 29th Avenue, Hollywood Florida<br>United States                                                                                                       | Possession                           |                               |                                                | Absolute        |                            |                    |                                           |                        | 2021-11-12                                |
| AS5000703       | OW 1407 12-423          | 140712000                                          | 070.34 Square meter  | DOM FARK         | ot. Gatherine |                 | Bushy Park District, St.              | Tivate              | - Thelma Jackson Farmer of Bushy Park,<br>Bushy Park P.O St. Catherine Jamaica                                                                                                                         | I Ossession                          |                               |                                                | Absolute        |                            |                    |                                           |                        | 2021-11-12                                |
| ASD006780       | CM140712-425            | 140712006                                          | 1045.47 Square Meter | BUSHY PARK       | St. Catherine |                 |                                       | Private             |                                                                                                                                                                                                        | Possession                           |                               |                                                | Absolute        |                            |                    |                                           |                        | 2021-11-12                                |
| ASD006770       | CM140712-425            | 140712015                                          | 1114.37 Square Meter | BUSHY PARK       | St. Catherine |                 | Bushy Park District, St.<br>Catherine | Private             | Park P.O. St. Catherine Jamaica                                                                                                                                                                        | Possession                           |                               |                                                | Absolute        |                            |                    |                                           |                        | 2021-11-12                                |
| ASD006730       | CM140712-425            | 140712004                                          | 886.38 Square Meter  | BUSHY PARK       | St. Catherine |                 | Bushy Park District, St.<br>Catherine | Crown               |                                                                                                                                                                                                        | Special Provisions<br>Act            |                               |                                                | Absolute        |                            |                    |                                           |                        | 2021-11-11                                |
| ASD006714       | CM140712-425            | 140712017                                          | 1665.21 Square Meter | BUSHY PARK       | St. Catherine |                 | Bushy Park District, St.              | Private             | - Franklin Campbell Pensioner of 256<br>Pawpaw Way, Charlemont Housing Scheme,<br>Linstead P.O. St. Catherine Jamaica                                                                                  | Possession                           |                               |                                                | Absolute        |                            |                    |                                           |                        | 2021-11-11                                |
| ASD006708       | CM140712-425            | 140712012                                          | 849.39 Square Meter  | BUSHY PARK       | St. Catherine |                 | Bushy Park District, St.<br>Catherine | Private             | Clifford Clive Kirkland Farmer of Bushy<br>Park District, Bushy Park P.O. St. Catherine<br>Jamaica                                                                                                     | Possession                           |                               |                                                | Absolute        |                            |                    |                                           |                        | 2021-11-11                                |
|                 |                         |                                                    | ·                    |                  |               |                 | Bushy Park District, St.              |                     | - Dane Anthony Jones Farmer of Daddy<br>Lane, Bushy Park P.O. St. Catherine<br>Jamaica                                                                                                                 |                                      |                               |                                                |                 |                            |                    |                                           | - Receipt              |                                           |
| ASD006704       | CM140712-425            | 140712008                                          | 881.13 Square Meter  | BUSHY PARK       | St. Catherine |                 | Catherine  Bushy Park Disrict, St.    | Private             | - Carol Beverley Simpson Chef of Zo Zo<br>Moran Drive 13, Cole Bay Sint Maarten                                                                                                                        | Purchase                             |                               |                                                | Absolute        |                            |                    |                                           | - Receipt              | 2021-11-11                                |
| ASD006703       | CM140712-425            | 140712039                                          | 687.43 Square Meter  | BUSHY PARK       | St. Catherine |                 | Catherine                             | Private             | - Carol Beverley Simpson Chef of Zo Zo                                                                                                                                                                 | Purchase                             |                               |                                                | Absolute        | One holding title          |                    |                                           | -                      | 2021-11-10                                |
| ASD006702       | CM140712-425            | 140712038                                          | 1223.48 Square Meter | BUSHY PARK       | St. Catherine |                 | Bushy Park District, St.<br>Catherine | Private             |                                                                                                                                                                                                        | Purchase                             |                               |                                                | Absolute        | One holding title          |                    |                                           | - Receipt              | 2021-11-10                                |
| ASD006697       | CM140712-425            | 140712007                                          | 905.95 Square Meter  | BUSHY PARK       | St. Catherine |                 | Busy Park District,<br>St.Catherine   | Private             | - Thelma Jackson Farmer of Bushy Park,<br>Bushy Park P.O St. Catherine Jamaica                                                                                                                         | Possession                           |                               |                                                | Absolute        | One Holding Title          |                    |                                           |                        | 2021-11-10                                |
| ASD006691       | CM140712-425            | 140712016                                          | 1114.5 Square Meter  | BUSHY PARK       | St. Catherine |                 | Bushy Park District, St.<br>Catherine | Crown               |                                                                                                                                                                                                        | Special Provisions<br>Act            |                               |                                                | Absolute        |                            |                    |                                           |                        | 2021-11-10                                |
|                 |                         |                                                    |                      |                  |               |                 | Bushy Park District, St.              |                     | - Yvonne Allen Businesswoman of Lot 35<br>Tacious Avenue, Old Harbour P.O. St.<br>Catherine Jamaica<br>- Lurel Allen Self-Employed of Bushy Park<br>District, Bushy Park P.O. St. Catherine<br>Jamaica |                                      |                               |                                                |                 |                            |                    |                                           |                        |                                           |
| ASD006686       | CM140712-425            | 140712014                                          | 1115.83 Square Meter | BUSHY PARK       | St. Catherine |                 |                                       | Private             |                                                                                                                                                                                                        | Possession                           |                               |                                                | Qualified       |                            |                    |                                           |                        | 2021-11-10                                |

## PURSUANT TO SECTION 8A (1) (e) and 8A (1) (g) OF THE REGISTRATION OF TITLES CADASTRAL MAPPING AND TENURE CLARIFICATION (SPECIAL PROVISIONS) ACT

|                 |                         |                                |                             |                      | LAND INFORMATION | PARIS         | DE BUSHY PARK, R | OSEDALE, GORDON WOO                   | DD, THOMPSON P      | PEN, CHURCH PEN, NARINE LANDS, OLD HARE PERSONAL DETAILS                                                                                                                                                                                                                                                                                                                     | BOUR, OLD HARBOUR                    | BAY, ST. CATHERIN             | l <b>E</b>                                     | 000             | CUPANCY DETAILS            |                         |                                           |                                  |                                           |
|-----------------|-------------------------|--------------------------------|-----------------------------|----------------------|------------------|---------------|------------------|---------------------------------------|---------------------|------------------------------------------------------------------------------------------------------------------------------------------------------------------------------------------------------------------------------------------------------------------------------------------------------------------------------------------------------------------------------|--------------------------------------|-------------------------------|------------------------------------------------|-----------------|----------------------------|-------------------------|-------------------------------------------|----------------------------------|-------------------------------------------|
|                 |                         |                                |                             |                      | LAND INFORMATION |               |                  |                                       |                     | I ENGONAL DETAILS                                                                                                                                                                                                                                                                                                                                                            |                                      |                               |                                                | 000             | COFANCT DETAILS            | RESTRICTIONS ON         | DETAILS OF                                |                                  |                                           |
| APPLICATION NO. | CADASTRAL<br>MAP NUMBER | CADASTRAL MAP<br>PARCEL NUMBER | LAND<br>VALUATION<br>NUMBER | AREA                 | PLACE            | PARISH        | VOLUME/FOLIO     | PROPERTY ADDRESS                      | NATURE OF<br>PARCEL | OWNER(S) DETAILS                                                                                                                                                                                                                                                                                                                                                             | NATURE BY WHICH<br>LAND WAS ACQUIRED | NATURE OF OWNER<br>DISBAILITY | NAME, ADDRESS AND<br>OCCUPATION OF<br>GUARDIAN | NATURE OF TITLE | DETAILS OF<br>ENCUMBRANCES | POWER TO DEAL WITH LAND | PERSON ENTITLED TO BENEFIT OF RESTRICTION | DOCUMENTS<br>PRESENTED           | DATE OF COMPLETION<br>OF APPLICATION FORM |
| ASD006685       | CM140712-425            | 140712019                      |                             | 1030.13 Square Meter | BUSHY PARK       | St. Catherine |                  | Bushy Park District, St.<br>Catherine | Private             | - Charmaine Cameron Shopkeeper of Bushy<br>Park District, Bushy Park P.O St. Catherine<br>Jamaica                                                                                                                                                                                                                                                                            | Purchase                             |                               |                                                | Absolute        |                            |                         |                                           | - Receipt<br>- Birth Certificate | e<br>2021-11-10                           |
| A0D000003       | OM 1407 12-425          | 140712013                      |                             | 1000.10 Oquare meter | BOOTT FARK       | ot. Catherine |                  | Catherine                             | Tilvate             |                                                                                                                                                                                                                                                                                                                                                                              | T urchase                            |                               |                                                | Absolute        |                            |                         |                                           |                                  | 2021-11-10                                |
| ASD006683       | CM140712-425            | 140712032                      |                             | 801.78 Square Meter  | BUSHY PARK       | St. Catherine |                  | Bushy Park District, St.<br>Catherine | Private             | - Alethea Safran Edwards Self-Employed of<br>Bushy Park District, Bushy Park P.O. St.<br>Catherine Jamaica<br>- Kirk Deron Stephison Self-Employed of<br>Bushy Park District, Bushy Park P.O. St.<br>Catherine Jamaica                                                                                                                                                       | Purchase                             |                               |                                                | Absolute        |                            |                         |                                           | - Receipt                        | 2021-11-10                                |
|                 |                         |                                |                             |                      |                  |               |                  | Bushy Park District, St.              |                     | - Canute Cornielus Bernard Jr. Farmer of<br>Bushy Park District, Bushy Park P.O. St.<br>Catherine Jamaica<br>- Nikeisha Notoya Bernard Unemployed of<br>Camp Lane, Bushy Park P.O. St. Catherine<br>Jamaica<br>- Tanesha Rose Bernard Vendor of Camp<br>Lane, Bushy Park P.O. St. Catherine<br>Jamaica                                                                       |                                      |                               |                                                |                 |                            |                         |                                           |                                  |                                           |
| ASD006677       | CM140712-425            | 140712021                      |                             | 862.31 Square Meter  | BUSHY PARK       | St. Catherine |                  | Catherine                             | Private             |                                                                                                                                                                                                                                                                                                                                                                              | Inheritance                          |                               |                                                | Qualified       | One Holding Title          |                         |                                           |                                  | 2021-11-10                                |
|                 |                         |                                |                             |                      |                  |               |                  |                                       |                     | District, Bushy Park P.O. St. Catherine                                                                                                                                                                                                                                                                                                                                      |                                      |                               |                                                |                 |                            |                         |                                           |                                  |                                           |
| ASD006673       | CM140712-425            | 140712018                      |                             | 864.65 Square Meter  | BUSHY PARK       | St. Catherine |                  | Bushy Park District, St.<br>Catherine | Private             | Jamaica                                                                                                                                                                                                                                                                                                                                                                      | Possession                           |                               |                                                | Absolute        |                            |                         |                                           |                                  | 2021-11-10                                |
| ASD006672       | CM140712-425            | 140712020                      |                             | 877.57 Square Meter  | BUSHY PARK       | St. Catherine |                  | Bushy Park District,<br>St.Catherine  | Private             | - Canute Cornielus Bernard Jr. Farmer of<br>Bushy Park District, Bushy Park P.O. St.<br>Catherine Jamaica - Nikeisha Notoya Bernard Unemployed of<br>Camp Lane, Bushy Park P.O. St. Catherine<br>Jamaica - Tanesha Rose Bernard Vendor of Camp<br>Lane, Bushy Park P.O. St. Catherine<br>Jamaica  - Joseph Jappa Fisherman of Bushy Park                                     | Inheritance                          |                               |                                                | Qualified       | One Holding Title          |                         |                                           |                                  | 2021-11-10                                |
|                 |                         |                                |                             |                      |                  |               |                  |                                       |                     | District, Bushy Park P.O. St. Catherine                                                                                                                                                                                                                                                                                                                                      |                                      |                               |                                                |                 |                            |                         |                                           |                                  |                                           |
| ASD006671       | CM140712-425            | 140712026                      |                             | 547.61 Square Meter  | BUSHY PARK       | St. Catherine |                  | Bushy Park District, St.<br>Catherine | Private             | Jamaica                                                                                                                                                                                                                                                                                                                                                                      | Possession                           |                               |                                                | Absolute        |                            |                         |                                           |                                  | 2021-11-10                                |
|                 |                         |                                |                             |                      |                  |               |                  | Bushy Park District, St.              |                     | - Lorrine Williams Farmer of Capeland<br>District, Bushy Park P.O. St. Catherine<br>Jamaica                                                                                                                                                                                                                                                                                  |                                      |                               |                                                |                 |                            |                         |                                           |                                  |                                           |
| ASD006663       | CM140712-425            | 140712025                      |                             | 536.04 Square Meter  | BUSHY PARK       | St. Catherine |                  | Catherine                             | Private             |                                                                                                                                                                                                                                                                                                                                                                              | Possession                           |                               |                                                | Absolute        |                            |                         |                                           |                                  | 2021-11-10                                |
| ASD006650       | CM140712-425            | 140712033                      |                             | 902.5 Square Meter   | BUSHY PARK       | St. Catherine |                  | Bushy Park District, St.<br>Catherine | Private             | - Tassheba Annakay Raffington Self-<br>Employed of Bushy Park District, Bushy<br>Park P.O. St. Catherine Jamaica<br>- Tajera Anjena Raffington Self-Employed of<br>Bushy Park District, Bushy Park P.O. St.<br>Catherine Jamaica                                                                                                                                             | Possession                           |                               |                                                | Qualified       |                            |                         |                                           | - Receipt                        | 2021-11-09                                |
| ASD006641       | CM140712-425            | 140712034                      |                             | 861.38 Square Meter  | BUSHY PARK       | St. Catherine |                  | Bushy Park District, St.<br>Catherine | Private             | - Mevrick Smith Farmer of Bushy Park<br>District, Bushy Park P.O. St. Catherine<br>Jamaica<br>- Yvonne Elizabeth Hill Home Health Aid of<br>14 Egremont House, Russell Way<br>London(UK) United Kingdom                                                                                                                                                                      | Purchase                             |                               |                                                | Absolute        |                            |                         |                                           | - Receipt                        | 2021-11-09                                |
|                 | CM140712-425            |                                |                             | 1240.91 Square Meter | BUSHY PARK       | St. Catherine |                  | Bushy Park District, St.<br>Catherine | Private             | - Steve Budhoo Farmer of Bushy Park District, Bushy Park P.O. St. Catherine Jamaica - Ikal Budhoo Alias Ike Machine Operator of Bushy Park District, Bushy Park P.O. St. Catherine Jamaica - Jason Jones Tiler of Bushy Park District, Bushy Park P.O. St. Catherine Jamaica - Wilbert Budhoo Machine Operator of Bushy Park District, Bushy Park P.O. St. Catherine Jamaica | Possession                           |                               |                                                | Qualified       |                            |                         |                                           |                                  | 2021-11-09                                |

## PURSUANT TO SECTION 8A (1) (e) and 8A (1) (g) OF THE REGISTRATION OF TITLES CADASTRAL MAPPING AND TENURE CLARIFICATION (SPECIAL PROVISIONS) ACT

|                 |                         |                                |                             |                      | LAND INFORMATIO           | DN            |              |                                                    |                     | PERSONAL DETAILS                                                                                                                                                                                                                                    |                                      |                               |                                                | OCCUPAI         | NCY DETAILS              | 3                                       |                                                      |                                                                            |                                        |
|-----------------|-------------------------|--------------------------------|-----------------------------|----------------------|---------------------------|---------------|--------------|----------------------------------------------------|---------------------|-----------------------------------------------------------------------------------------------------------------------------------------------------------------------------------------------------------------------------------------------------|--------------------------------------|-------------------------------|------------------------------------------------|-----------------|--------------------------|-----------------------------------------|------------------------------------------------------|----------------------------------------------------------------------------|----------------------------------------|
| APPLICATION NO. | CADASTRAL<br>MAP NUMBER | CADASTRAL MAP<br>PARCEL NUMBER | LAND<br>VALUATION<br>NUMBER | AREA                 | PLACE                     | PARISH        | VOLUME/FOLIO | PROPERTY ADDRESS                                   | NATURE OF<br>PARCEL | OWNER(S) DETAILS                                                                                                                                                                                                                                    | NATURE BY WHICH<br>LAND WAS ACQUIRED | NATURE OF OWNER<br>DISBAILITY | NAME, ADDRESS AND<br>OCCUPATION OF<br>GUARDIAN | NATURE OF TITLE | DETAILS OF<br>CUMBRANCES | RESTRICTIONS ON POWER TO DEAL WITH LAND | DETAILS OF PERSON ENTITLED TO BENEFIT OF RESTRICTION | DOCUMENTS<br>PRESENTED                                                     | DATE OF COMPLETION OF APPLICATION FORM |
|                 |                         |                                |                             |                      |                           |               |              | Bushy Park District, St                            |                     | - Imogine Budhoo Housewife of Bushy Park<br>District, Bushy Park P.O. St. Catherine<br>Jamaica                                                                                                                                                      |                                      |                               |                                                |                 |                          |                                         |                                                      |                                                                            |                                        |
| ASD006639       | CM140712-425            | 140712029                      |                             | 847.22 Square Meter  | BUSHY PARK                | St. Catherine |              | Catherine                                          | Private             | Janiaica                                                                                                                                                                                                                                            | Possession                           |                               |                                                | Qualified       |                          |                                         |                                                      |                                                                            | 2021-11-09                             |
|                 |                         |                                |                             |                      |                           |               |              | Bushy Park District, St.                           |                     | - Leon Richard Thompson Businessman of<br>Bushy Park District, Bushy Park P.O. St.<br>Catherine Jamaica                                                                                                                                             |                                      |                               |                                                |                 |                          |                                         |                                                      |                                                                            |                                        |
| ASD006634       | CM140712-425            | 140712031                      |                             | 968.05 Square Meter  | BUSHY PARK                | St. Catherine |              | Catherine                                          | Private             | - Viviene Budhoo Farmer of Bushy Park<br>District, Bushy Park P.O. St. Catherine                                                                                                                                                                    | Possession                           |                               |                                                | Qualified       |                          |                                         |                                                      |                                                                            | 2021-11-09                             |
| ASD006633       | CM140712-425            | 140712028                      |                             | 890.18 Square Meter  | BUSHY PARK                | St. Catherine |              | Bushy Park District, St.<br>Catherine              | Private             | Jamaica                                                                                                                                                                                                                                             | Possession                           |                               |                                                | Qualified       |                          |                                         |                                                      |                                                                            | 2021-11-09                             |
|                 |                         |                                |                             | ·                    |                           |               |              | Bushy Park District, St.                           |                     | - Ann-Marie Williams-Chambers Housewife<br>of Bushy Park District, Bushy Park P.O. St.<br>Catherine Jamaica                                                                                                                                         |                                      |                               |                                                |                 |                          |                                         |                                                      | Receipt                                                                    |                                        |
| ASD006631       | CM140712-425            | 140712041                      |                             | 594.43 Square Meter  | BUSHY PARK                | St. Catherine |              | Catherine                                          | Private             |                                                                                                                                                                                                                                                     | Purchase                             |                               |                                                | Absolute        |                          |                                         |                                                      |                                                                            | 2021-11-09                             |
|                 |                         |                                |                             |                      |                           |               |              | Bushy Park District, St.                           |                     | - Terald Geranaco Stoddart Driver of 427<br>Warren Avenue, Apt # 2FS, Brockton<br>Massachusetts United States                                                                                                                                       |                                      |                               |                                                |                 |                          |                                         |                                                      | · Lease<br>Agreements                                                      |                                        |
| ASD006629       | CM140712-425            | 140712024                      |                             | 905.76 Square Meter  | BUSHY PARK                | St. Catherine |              | Catherine                                          | Private             |                                                                                                                                                                                                                                                     | Possession                           |                               |                                                | Absolute        |                          |                                         |                                                      |                                                                            | 2021-11-09                             |
|                 |                         |                                |                             |                      |                           |               |              | Bushy Park District, St.                           |                     | - Imogene Durkey Alias Miss girly, Mommy G<br>Unemployed of Bushy Park District, Bushy<br>Park P.O. St. Catherine Jamaica<br>- Micheal George Fray Alias Krishna Self-<br>Employed of Bushy Park District, Bushy<br>Park P.O. St. Catherine Jamaica |                                      |                               |                                                |                 |                          |                                         |                                                      | Last Will and<br>Festament of :<br>Altamont Durkey<br>Death<br>Certificate |                                        |
| ASD006627       | CM140712-425            | 140712027                      |                             | 1083.14 Square Meter | BUSHY PARK                | St. Catherine |              | Catherine                                          | Private             |                                                                                                                                                                                                                                                     | Inheritance                          |                               |                                                | Qualified       |                          |                                         | ľ                                                    | Sertificate                                                                | 2021-11-09                             |
| ASD006624       | CM140712-425            | 140712040                      |                             | 639.14 Square Meter  | BUSHY PARK                | St. Catherine |              | Bushy Park District, St.<br>Catherine              | Private             | - Ann-Marie Williams-Chambers Housewife<br>of Bushy Park District, Bushy Park P.O. St.<br>Catherine Jamaica                                                                                                                                         | Purchase                             |                               |                                                | Absolute        |                          |                                         |                                                      | Receipt                                                                    | 2021-11-09                             |
| 40000004        | 011440740405            | 440740000                      |                             |                      | DUDUN DADY                | O. O. Harris  |              | Bushy Park District, St.                           | Private             | - Shevon Aubrey Bailey Businessman of<br>Bushy Park District, Bushy Park P.O. St.<br>Catherine Jamaica                                                                                                                                              |                                      |                               |                                                | Our lift and    |                          |                                         |                                                      |                                                                            | 2004 44 00                             |
| ASD006621       | CM140712-425            | 140712023                      |                             | 951.2 Square Meter   | BUSHY PARK                | St. Catherine |              | Catherine                                          | Private             |                                                                                                                                                                                                                                                     | Inheritance                          |                               |                                                | Qualified       |                          |                                         |                                                      |                                                                            | 2021-11-09                             |
| ASD006344       | CM140712-425            | 140712009                      |                             | 1141.19 Square Meter | BUSHY PARK                | St. Catherine |              | Bushy Park District, St.<br>Catherine              | Private             | - Steffon Hugh Pitters Mechanic of Bushy<br>Park District, Bushy Park P.O. St. Catherine<br>Jamaica<br>- Michelle Dianne Douglas Self-Employed of<br>Bushy Park District, Bushy Park P.O. St.<br>Catherine Jamaica                                  | Possession                           |                               |                                                | Absolute        |                          |                                         |                                                      | Agreement for<br>Sale                                                      | 2021-10-13                             |
| ASD006885       | CM140717A-485           | 1407174011                     |                             | 253.84 Square Meter  | CHURCH PEN OLD<br>HARBOUR | St. Catherine |              | Church Pen District, Old<br>Harbour, St. Catherine | Crown               | - Commissioner of Lands of 20 North Street<br>Kingston Jamaica                                                                                                                                                                                      | Special Provisions                   |                               |                                                | Absolute        |                          |                                         |                                                      |                                                                            | 2021-11-20                             |
| AGDUUUUU        | ON 1407 17A-403         | 14071774011                    |                             | 233.04 Oquale Meter  | HARBOOK                   | ot. Gatherine |              | riarbour, ot. Catherine                            | Crown               |                                                                                                                                                                                                                                                     | ACI                                  |                               |                                                | Absolute        |                          |                                         |                                                      |                                                                            | 2021-11-20                             |
| ASD006884       | CM140717A-485           | 140717A018                     |                             | 388.06 Square Meter  | CHURCH PEN OLD<br>HARBOUR | St. Catherine |              | Church Pen District, Old<br>Harbour                | Crown               | - Commissioner of Lands of 20 North Street<br>Kingston Jamaica                                                                                                                                                                                      | Special Provisions<br>Act            |                               |                                                | Absolute        |                          |                                         |                                                      |                                                                            | 2021-11-20                             |
| ASD006882       | CM140717A-485           | 140717A020                     |                             | 1983.51 Square Meter | CHURCH PEN OLD<br>HARBOUR | St. Catherine |              | Church Pen District, Old<br>Harbour, St. Catherine | Crown               | - Commissioner of Lands of 20 North Street<br>Kingston Jamaica                                                                                                                                                                                      | Special Provisions<br>Act            |                               |                                                | Absolute        |                          |                                         |                                                      |                                                                            | 2021-11-19                             |
| ASD006818       | CM140717A-485           | 140717A013                     |                             | 2123.86 Square Meter | CHURCH PEN OLD<br>HARBOUR | St. Catherine |              | Church Pen District, Old<br>Harbour, St. Catherine | Crown               | - Commissioner of Lands of 20 North Street<br>Kingston Jamaica                                                                                                                                                                                      | Special Provisions<br>Act            |                               |                                                | Absolute        |                          |                                         |                                                      |                                                                            | 2021-11-15                             |
| ASD006779       | CM140717A-485           | 140717A055                     |                             | 904.12 Square Meter  | CHURCH PEN OLD<br>HARBOUR | St. Catherine |              | Church Pen District, Old<br>Harbour, St. Catherine | Private             | - Earl Juke Construction Worker of Church<br>Pen District, Old Harbour P.O. St. Catherine<br>Jamaica<br>- Lisa Anderson Self-Employed of Church<br>Pen District, Old Harbour P.O. St. Catherine<br>Jamaica                                          | Possession                           |                               |                                                | Absolute        |                          |                                         |                                                      |                                                                            | 2021-11-12                             |