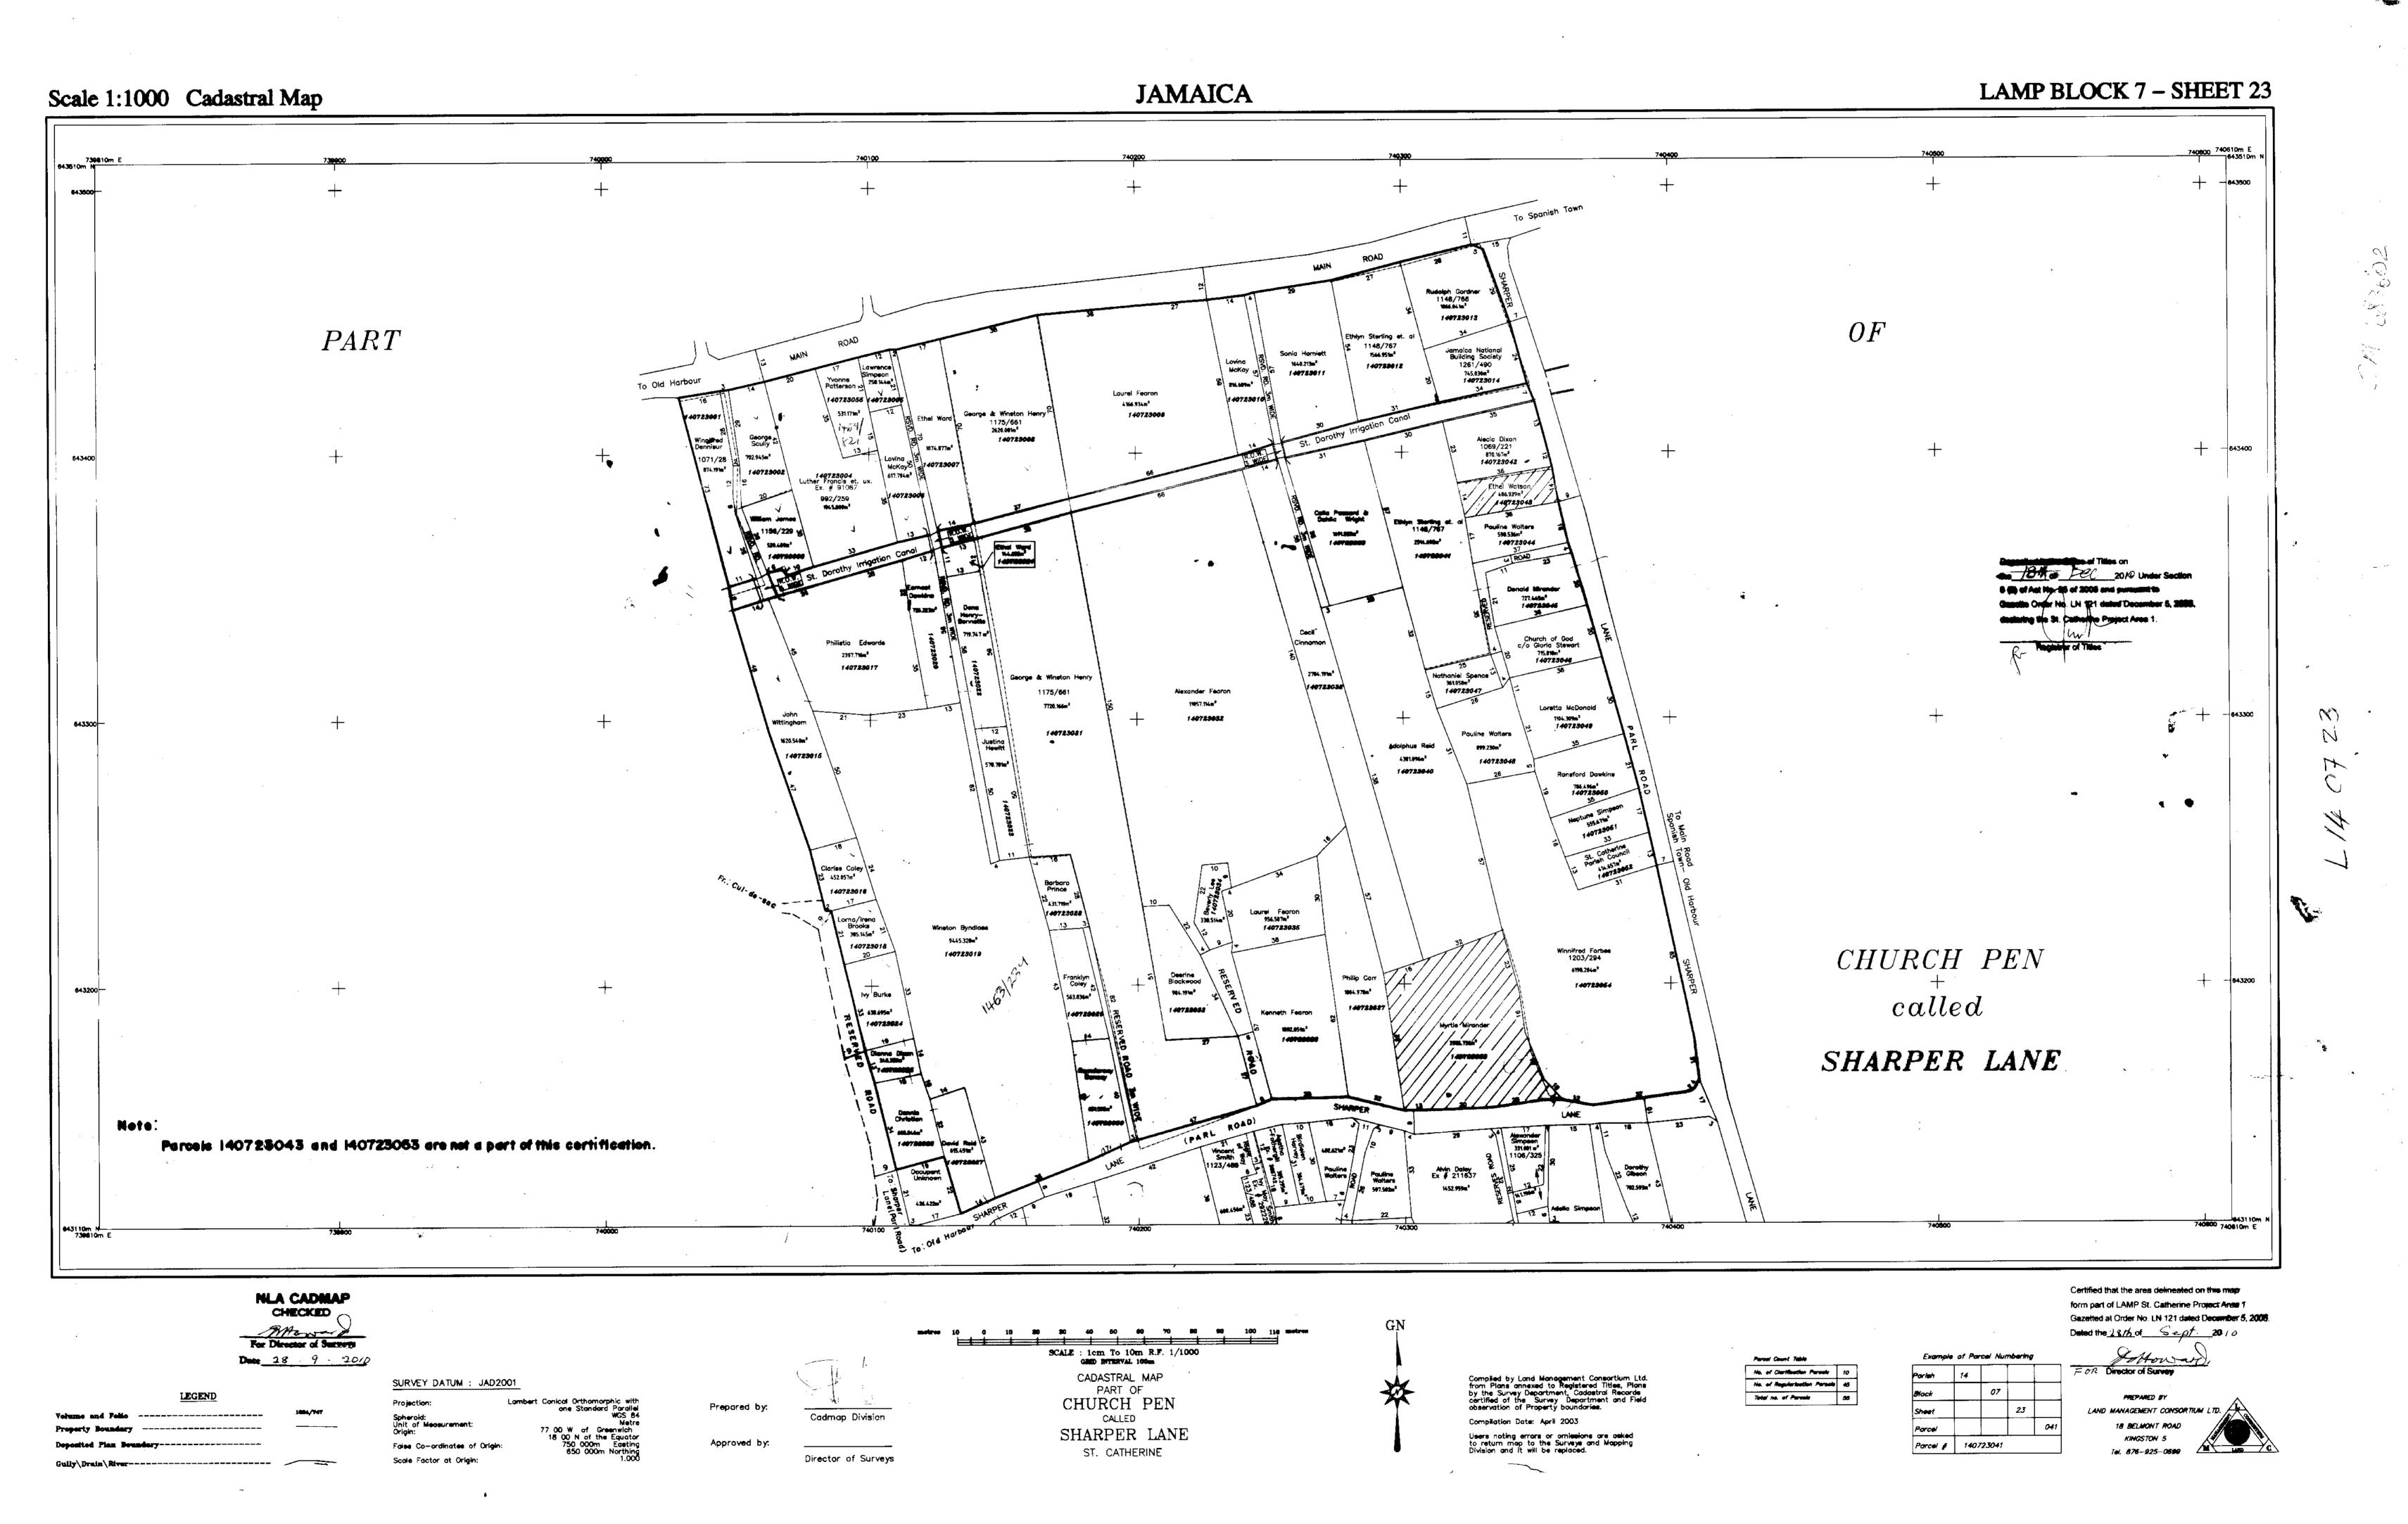

## PURSUANT TO SECTION 8A (1) (e) and 8A (1) (g) OF THE REGISTRATION OF TITLES CADASTRAL MAPPING AND TENURE CLARIFICATION (SPECIAL PROVISIONS) ACT

|                 |                         |                                |                             |                      | LAND INFORMATIO           | DN            |              |                                                    |                     | PERSONAL DETAILS                                                                                                                                                                                                                                    |                                      |                               |                                                | OCCUPAI         | NCY DETAILS              | 3                                       |                                                      |                                                                            |                                        |
|-----------------|-------------------------|--------------------------------|-----------------------------|----------------------|---------------------------|---------------|--------------|----------------------------------------------------|---------------------|-----------------------------------------------------------------------------------------------------------------------------------------------------------------------------------------------------------------------------------------------------|--------------------------------------|-------------------------------|------------------------------------------------|-----------------|--------------------------|-----------------------------------------|------------------------------------------------------|----------------------------------------------------------------------------|----------------------------------------|
| APPLICATION NO. | CADASTRAL<br>MAP NUMBER | CADASTRAL MAP<br>PARCEL NUMBER | LAND<br>VALUATION<br>NUMBER | AREA                 | PLACE                     | PARISH        | VOLUME/FOLIO | PROPERTY ADDRESS                                   | NATURE OF<br>PARCEL | OWNER(S) DETAILS                                                                                                                                                                                                                                    | NATURE BY WHICH<br>LAND WAS ACQUIRED | NATURE OF OWNER<br>DISBAILITY | NAME, ADDRESS AND<br>OCCUPATION OF<br>GUARDIAN | NATURE OF TITLE | DETAILS OF<br>CUMBRANCES | RESTRICTIONS ON POWER TO DEAL WITH LAND | DETAILS OF PERSON ENTITLED TO BENEFIT OF RESTRICTION | DOCUMENTS<br>PRESENTED                                                     | DATE OF COMPLETION OF APPLICATION FORM |
|                 |                         |                                |                             |                      |                           |               |              | Bushy Park District, St                            |                     | - Imogine Budhoo Housewife of Bushy Park<br>District, Bushy Park P.O. St. Catherine<br>Jamaica                                                                                                                                                      |                                      |                               |                                                |                 |                          |                                         |                                                      |                                                                            |                                        |
| ASD006639       | CM140712-425            | 140712029                      |                             | 847.22 Square Meter  | BUSHY PARK                | St. Catherine |              | Catherine                                          | Private             | Janiaica                                                                                                                                                                                                                                            | Possession                           |                               |                                                | Qualified       |                          |                                         |                                                      |                                                                            | 2021-11-09                             |
|                 |                         |                                |                             |                      |                           |               |              | Bushy Park District, St.                           |                     | - Leon Richard Thompson Businessman of<br>Bushy Park District, Bushy Park P.O. St.<br>Catherine Jamaica                                                                                                                                             |                                      |                               |                                                |                 |                          |                                         |                                                      |                                                                            |                                        |
| ASD006634       | CM140712-425            | 140712031                      |                             | 968.05 Square Meter  | BUSHY PARK                | St. Catherine |              | Catherine                                          | Private             | - Viviene Budhoo Farmer of Bushy Park<br>District, Bushy Park P.O. St. Catherine                                                                                                                                                                    | Possession                           |                               |                                                | Qualified       |                          |                                         |                                                      |                                                                            | 2021-11-09                             |
| ASD006633       | CM140712-425            | 140712028                      |                             | 890.18 Square Meter  | BUSHY PARK                | St. Catherine |              | Bushy Park District, St.<br>Catherine              | Private             | Jamaica                                                                                                                                                                                                                                             | Possession                           |                               |                                                | Qualified       |                          |                                         |                                                      |                                                                            | 2021-11-09                             |
|                 |                         |                                |                             | ·                    |                           |               |              | Bushy Park District, St.                           |                     | - Ann-Marie Williams-Chambers Housewife<br>of Bushy Park District, Bushy Park P.O. St.<br>Catherine Jamaica                                                                                                                                         |                                      |                               |                                                |                 |                          |                                         |                                                      | Receipt                                                                    |                                        |
| ASD006631       | CM140712-425            | 140712041                      |                             | 594.43 Square Meter  | BUSHY PARK                | St. Catherine |              | Catherine                                          | Private             |                                                                                                                                                                                                                                                     | Purchase                             |                               |                                                | Absolute        |                          |                                         |                                                      |                                                                            | 2021-11-09                             |
|                 |                         |                                |                             |                      |                           |               |              | Bushy Park District, St.                           |                     | - Terald Geranaco Stoddart Driver of 427<br>Warren Avenue, Apt # 2FS, Brockton<br>Massachusetts United States                                                                                                                                       |                                      |                               |                                                |                 |                          |                                         |                                                      | · Lease<br>Agreements                                                      |                                        |
| ASD006629       | CM140712-425            | 140712024                      |                             | 905.76 Square Meter  | BUSHY PARK                | St. Catherine |              | Catherine                                          | Private             |                                                                                                                                                                                                                                                     | Possession                           |                               |                                                | Absolute        |                          |                                         |                                                      |                                                                            | 2021-11-09                             |
|                 |                         |                                |                             |                      |                           |               |              | Bushy Park District, St.                           |                     | - Imogene Durkey Alias Miss girly, Mommy G<br>Unemployed of Bushy Park District, Bushy<br>Park P.O. St. Catherine Jamaica<br>- Micheal George Fray Alias Krishna Self-<br>Employed of Bushy Park District, Bushy<br>Park P.O. St. Catherine Jamaica |                                      |                               |                                                |                 |                          |                                         |                                                      | Last Will and<br>Festament of :<br>Altamont Durkey<br>Death<br>Certificate |                                        |
| ASD006627       | CM140712-425            | 140712027                      |                             | 1083.14 Square Meter | BUSHY PARK                | St. Catherine |              | Catherine                                          | Private             |                                                                                                                                                                                                                                                     | Inheritance                          |                               |                                                | Qualified       |                          |                                         | ľ                                                    | Sertificate                                                                | 2021-11-09                             |
| ASD006624       | CM140712-425            | 140712040                      |                             | 639.14 Square Meter  | BUSHY PARK                | St. Catherine |              | Bushy Park District, St.<br>Catherine              | Private             | - Ann-Marie Williams-Chambers Housewife<br>of Bushy Park District, Bushy Park P.O. St.<br>Catherine Jamaica                                                                                                                                         | Purchase                             |                               |                                                | Absolute        |                          |                                         |                                                      | Receipt                                                                    | 2021-11-09                             |
| 40000004        | 011440740405            | 440740000                      |                             |                      | DUDUN DADY                | O. O. Harris  |              | Bushy Park District, St.                           | Private             | - Shevon Aubrey Bailey Businessman of<br>Bushy Park District, Bushy Park P.O. St.<br>Catherine Jamaica                                                                                                                                              |                                      |                               |                                                | Our lift and    |                          |                                         |                                                      |                                                                            | 2004 44 00                             |
| ASD006621       | CM140712-425            | 140712023                      |                             | 951.2 Square Meter   | BUSHY PARK                | St. Catherine |              | Catherine                                          | Private             |                                                                                                                                                                                                                                                     | Inheritance                          |                               |                                                | Qualified       |                          |                                         |                                                      |                                                                            | 2021-11-09                             |
| ASD006344       | CM140712-425            | 140712009                      |                             | 1141.19 Square Meter | BUSHY PARK                | St. Catherine |              | Bushy Park District, St.<br>Catherine              | Private             | - Steffon Hugh Pitters Mechanic of Bushy<br>Park District, Bushy Park P.O. St. Catherine<br>Jamaica<br>- Michelle Dianne Douglas Self-Employed of<br>Bushy Park District, Bushy Park P.O. St.<br>Catherine Jamaica                                  | Possession                           |                               |                                                | Absolute        |                          |                                         |                                                      | Agreement for<br>Sale                                                      | 2021-10-13                             |
| ASD006885       | CM140717A-485           | 1407174011                     |                             | 253.84 Square Meter  | CHURCH PEN OLD<br>HARBOUR | St. Catherine |              | Church Pen District, Old<br>Harbour, St. Catherine | Crown               | - Commissioner of Lands of 20 North Street<br>Kingston Jamaica                                                                                                                                                                                      | Special Provisions                   |                               |                                                | Absolute        |                          |                                         |                                                      |                                                                            | 2021-11-20                             |
| AGDUUUUU        | ON 1407 17A-403         | 14071774011                    |                             | 233.04 Oquale Meter  | HARBOOK                   | ot. Gatherine |              | riarbour, ot. Catherine                            | Crown               |                                                                                                                                                                                                                                                     | ACI                                  |                               |                                                | Absolute        |                          |                                         |                                                      |                                                                            | 2021-11-20                             |
| ASD006884       | CM140717A-485           | 140717A018                     |                             | 388.06 Square Meter  | CHURCH PEN OLD<br>HARBOUR | St. Catherine |              | Church Pen District, Old<br>Harbour                | Crown               | - Commissioner of Lands of 20 North Street<br>Kingston Jamaica                                                                                                                                                                                      | Special Provisions<br>Act            |                               |                                                | Absolute        |                          |                                         |                                                      |                                                                            | 2021-11-20                             |
| ASD006882       | CM140717A-485           | 140717A020                     |                             | 1983.51 Square Meter | CHURCH PEN OLD<br>HARBOUR | St. Catherine |              | Church Pen District, Old<br>Harbour, St. Catherine | Crown               | - Commissioner of Lands of 20 North Street<br>Kingston Jamaica                                                                                                                                                                                      | Special Provisions<br>Act            |                               |                                                | Absolute        |                          |                                         |                                                      |                                                                            | 2021-11-19                             |
| ASD006818       | CM140717A-485           | 140717A013                     |                             | 2123.86 Square Meter | CHURCH PEN OLD<br>HARBOUR | St. Catherine |              | Church Pen District, Old<br>Harbour, St. Catherine | Crown               | - Commissioner of Lands of 20 North Street<br>Kingston Jamaica                                                                                                                                                                                      | Special Provisions<br>Act            |                               |                                                | Absolute        |                          |                                         |                                                      |                                                                            | 2021-11-15                             |
| ASD006779       | CM140717A-485           | 140717A055                     |                             | 904.12 Square Meter  | CHURCH PEN OLD<br>HARBOUR | St. Catherine |              | Church Pen District, Old<br>Harbour, St. Catherine | Private             | - Earl Juke Construction Worker of Church<br>Pen District, Old Harbour P.O. St. Catherine<br>Jamaica<br>- Lisa Anderson Self-Employed of Church<br>Pen District, Old Harbour P.O. St. Catherine<br>Jamaica                                          | Possession                           |                               |                                                | Absolute        |                          |                                         |                                                      |                                                                            | 2021-11-12                             |

PURSUANT TO SECTION 8A (1) (e) and 8A (1) (g) OF THE REGISTRATION OF TITLES CADASTRAL MAPPING AND TENURE CLARIFICATION (SPECIAL PROVISIONS) ACT

|                 |                         |                                |                                  | LAND INFORMATI              | ION           |              |                                                    |                     | PERSONAL DETAILS                                                                                                                                                                                                                                                                                                                         |                                      |                               |                                                | occ             | UPANCY DETAILS             | S                                       |                                                      |                                                                                  |                        |
|-----------------|-------------------------|--------------------------------|----------------------------------|-----------------------------|---------------|--------------|----------------------------------------------------|---------------------|------------------------------------------------------------------------------------------------------------------------------------------------------------------------------------------------------------------------------------------------------------------------------------------------------------------------------------------|--------------------------------------|-------------------------------|------------------------------------------------|-----------------|----------------------------|-----------------------------------------|------------------------------------------------------|----------------------------------------------------------------------------------|------------------------|
| APPLICATION NO. | CADASTRAL<br>MAP NUMBER | CADASTRAL MAP<br>PARCEL NUMBER | LAND<br>VALUATION AREA<br>NUMBER | PLACE                       | PARISH        | VOLUME/FOLIO | PROPERTY ADDRESS                                   | NATURE OF<br>PARCEL | OWNER(S) DETAILS                                                                                                                                                                                                                                                                                                                         | NATURE BY WHICH<br>LAND WAS ACQUIRED | NATURE OF OWNER<br>DISBAILITY | NAME, ADDRESS AND<br>OCCUPATION OF<br>GUARDIAN | NATURE OF TITLE | DETAILS OF<br>ENCUMBRANCES | RESTRICTIONS ON POWER TO DEAL WITH LAND | DETAILS OF PERSON ENTITLED TO BENEFIT OF RESTRICTION | DOCUMENTS<br>PRESENTED                                                           | DATE OF COMPLETION FOI |
|                 |                         |                                |                                  |                             |               |              |                                                    |                     | - Joan Gray Unemployed of Church Pen<br>District, Old Harbour P.O. St. Catherine<br>Jamaica<br>- Sonya Peart Self-Employed of Church Pen<br>District, Old Harbour P.O. St. Catherine<br>Jamaica<br>- Peta Gay O'Connor Businesswoman of                                                                                                  |                                      |                               |                                                |                 |                            |                                         |                                                      |                                                                                  |                        |
| SD006749        | CM140717A-485           | 140717A045                     | 3975.06 Square Mete              | CHURCH PEN OLD<br>HARBOUR   | St. Catherine |              | Church Pen District, Old<br>Harbour, St. Catherine | Private             | Church Pen District, Old Harbour P.O. St. Catherine Jamaica                                                                                                                                                                                                                                                                              | Possession                           |                               |                                                | Qualified       |                            |                                         |                                                      |                                                                                  | 2021-11-11             |
| SD006661        | CM140717A-485           | 140717A84                      | 748.924 Square Mete              | CHURCH PEN OLD<br>r HARBOUR | St. Catherine |              | Church Pen District, Old<br>Harbour, St. Catherine | Crown               | - Commissioner of Lands of 20 North Street<br>Kingston Jamaica                                                                                                                                                                                                                                                                           | Special Provisions                   |                               |                                                | Absolute        |                            |                                         |                                                      |                                                                                  | 2021-11-10             |
| SD006652        | CM140717A-485           | 140717A052                     | 203.47 Square Meter              | CHURCH PEN OLD<br>HARBOUR   | St. Catherine |              | Church Pen District, Old<br>Harbour, St. Catherine | Private             | - Roderick Hines Unemployed of Martin<br>Lane, Church Pen District, Old Harbour P.O.<br>St. Catherine Jamaica<br>- Winklet Hines Office Attendant of Martin<br>Lane, Church Pen District, Old Harbour P.O.<br>St. Catherine Jamaica                                                                                                      | Possession                           |                               |                                                | Absolute        |                            |                                         |                                                      |                                                                                  | 2021-11-09             |
| SD006008        | CM140717A-485           | 140717A075                     | 740.13 Square Meter              | CHURCH PEN OLD<br>HARBOUR   | St. Catherine |              | Church Pen District, Old<br>Harbour, St. Catherine | Private             | - Merrick Anthony Watson Police Officer of<br>45 North Access Road, St. John's Heights,<br>Spanish Town St. Catherine Jamaica                                                                                                                                                                                                            | Possession                           |                               |                                                | Qualified       |                            |                                         | :                                                    | - Property Tax<br>Receipts<br>- Last Will and<br>Testament of :<br>Lennox Watson | 2021-10-07             |
|                 |                         |                                |                                  | CHURCH PEN OLD              |               |              | Church Pen District, Old                           |                     | - Noel Wellington Taxi Driver of Church Pen<br>District, Old Harbour P.O. St. Catherine<br>Jamaica<br>- Marjorie Georgia Wellington-Palmer<br>Businesswoman of McCooks Pen, McCooks<br>Pen P.A. St. Catherine Jamaica<br>- Deloris Lorna Wellington-Broughton<br>Businesswoman of McCooks Pen, McCooks<br>Pen P.A. St. Catherine Jamaica |                                      |                               |                                                |                 |                            |                                         |                                                      |                                                                                  |                        |
| D006001         | CM140717A-485           | 140717A043                     | 1261.15 Square Mete              |                             | St. Catherine |              |                                                    | Private             | - Marcia Hill Alias Mercilda Self-Employed of                                                                                                                                                                                                                                                                                            | Possession                           |                               |                                                | Qualified       |                            |                                         |                                                      |                                                                                  | 2021-10-07             |
| SD005873        | CM140717A-485           | 140717A050                     | 511.31 Square Meter              | CHURCH PEN OLD<br>HARBOUR   | St. Catherine |              | Church Pen District, Old<br>Harbour, St. Catherine | Private             | 49 Church Pen Housing Scheme, Old<br>Harbour P.O. St. Catherine Jamaica                                                                                                                                                                                                                                                                  | Possession                           |                               |                                                | Qualified       | lease                      |                                         |                                                      |                                                                                  | 2021-09-30             |
| SD005869        | CM140717A-485           | 140717A041                     | 1436.98 Square Mete              | CHURCH PEN OLD<br>r HARBOUR | St. Catherine |              | Church Pen District, Old<br>Harbour, St. Catherine | Private             | - Claris Eunice Bryan Alias Miss Babsy<br>Retired Teacher of Gordon Wood, Church<br>Pen District, Old Harbour P.O. St. Catherine<br>Jamaica                                                                                                                                                                                              | Possession                           |                               |                                                | Absolute        | easement                   |                                         |                                                      | - Property Tax<br>Receipts                                                       | 2021-09-30             |
| SD005320        | CM140717A-485           | 140717A040                     | 929.96 Square Meter              | CHURCH PEN OLD<br>HARBOUR   | St. Catherine |              | Church Pen District, Old<br>Harbour, St. Catherine | Private             | - Ann Knight Poultry Farmer of Herring Hill<br>Lane, Church Pen District, Old Harbour P.O.<br>St. Catherine Jamaica<br>- Ruel Patrick Davidson Security Guard of<br>Herring Hill Lane, Church Pen District, Old<br>Harbour P.O. St. Catherine Jamaica                                                                                    | Possession                           |                               |                                                | Absolute        |                            |                                         |                                                      | - Property Tax<br>Receipts                                                       | 2021-09-16             |
| SD005309        | CM140717A-485           |                                | 1245.6 Square Meter              | CHURCH PEN OLD<br>HARBOUR   | St. Catherine |              | Church Pen District, Old<br>Harbour, St. Catherine | Private             | - Valreta Davidson Retiree of Herring Hill<br>Lane, Church Pen District, Old Harbour P.O.<br>St. Catherine Jamaica                                                                                                                                                                                                                       | Possession                           |                               |                                                |                 | lease                      |                                         |                                                      |                                                                                  | 2021-09-15             |
| SD005304        | CM140717A-485           | 140717A058                     | 688.67 Square Meter              | CHURCH PEN OLD<br>HARBOUR   | St. Catherine |              | Church Pen District, Old                           | Private             | - Blanch Williams Unemployed of Church<br>Pen District, Old Harbour P.O. St. Catherine<br>Jamaica<br>- Martina Williams Unemployed of Church<br>Pen District, Old Harbour P.O. St. Catherine<br>Jamaica<br>- Seymour Gifford Williams Taxi Driver of<br>Martin Lane, Church Pen District, Old<br>Harbour P.O. St. Catherine Jamaica      | Possession                           |                               |                                                | Absolute        |                            |                                         |                                                      |                                                                                  | 2021-09-15             |