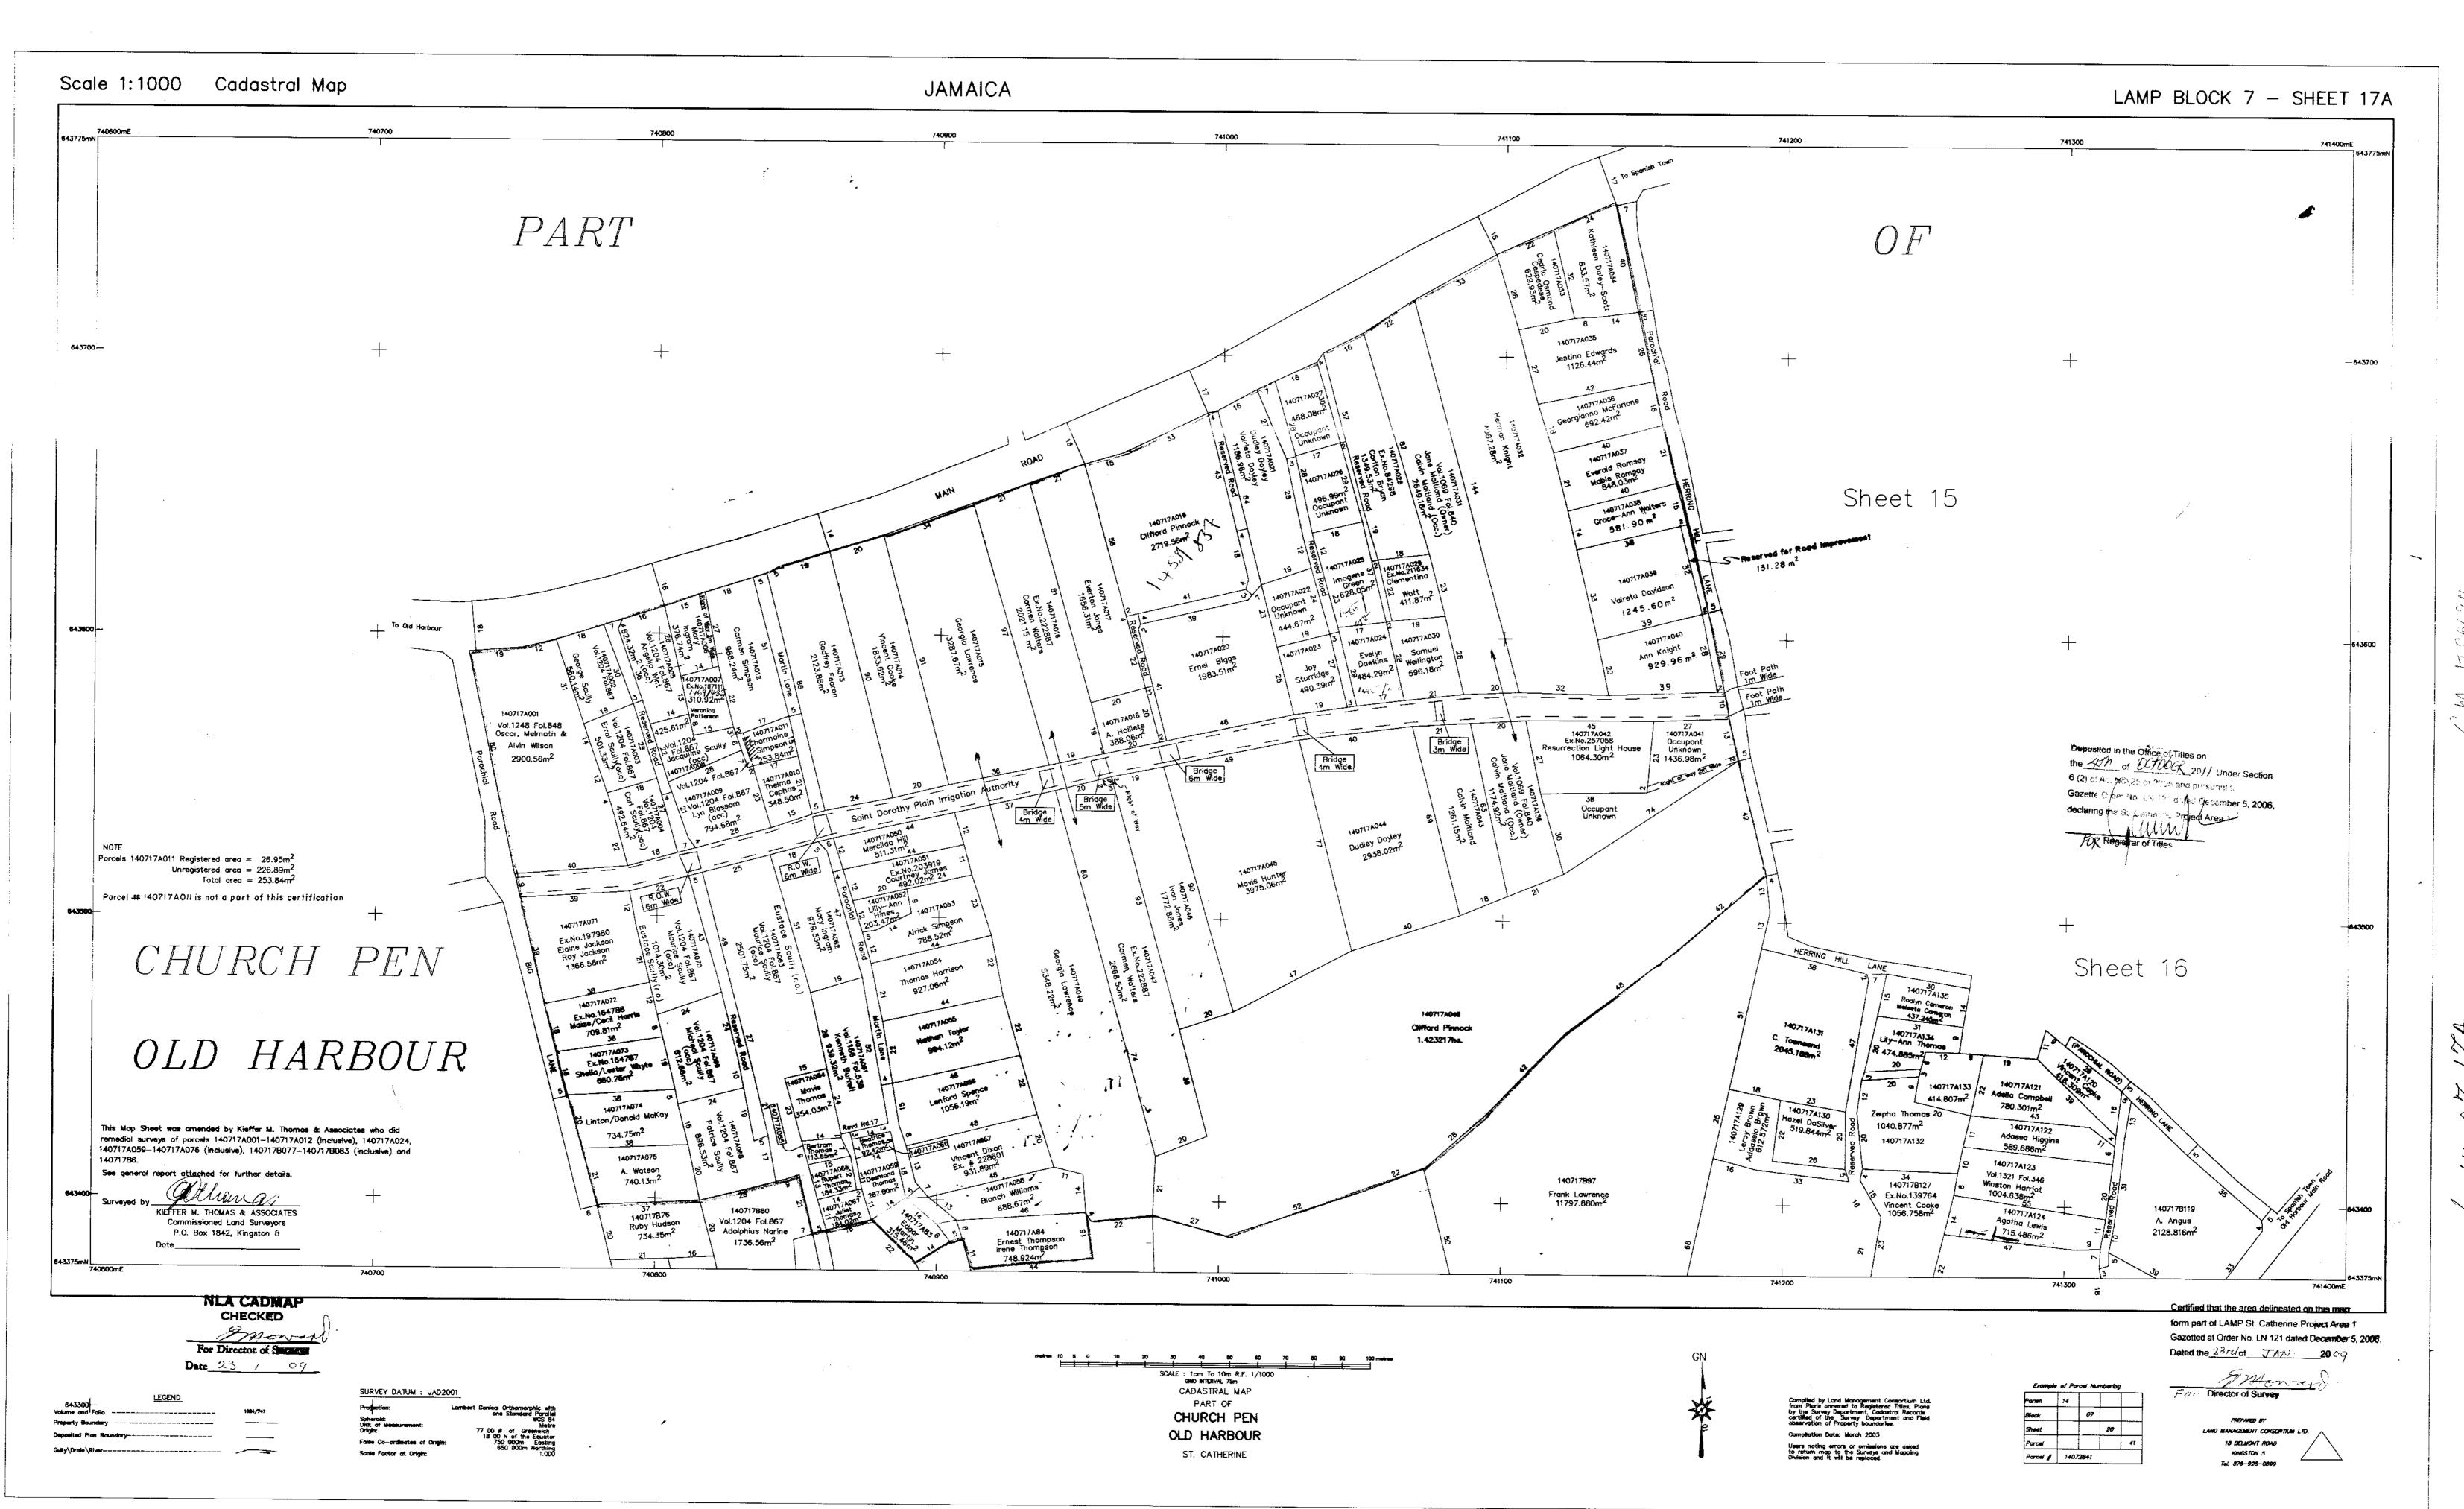

## PURSUANT TO SECTION 8A (1) (e) and 8A (1) (g) OF THE REGISTRATION OF TITLES CADASTRAL MAPPING AND TENURE CLARIFICATION (SPECIAL PROVISIONS) ACT

|                 |                         |                                |                             |                      | LAND INFORMATIO           | DN            |              |                                                    |                     | PERSONAL DETAILS                                                                                                                                                                                                                                    |                                      |                               |                                                | OCCUPAI         | NCY DETAILS              | 3                                       |                                                      |                                                                            |                                        |
|-----------------|-------------------------|--------------------------------|-----------------------------|----------------------|---------------------------|---------------|--------------|----------------------------------------------------|---------------------|-----------------------------------------------------------------------------------------------------------------------------------------------------------------------------------------------------------------------------------------------------|--------------------------------------|-------------------------------|------------------------------------------------|-----------------|--------------------------|-----------------------------------------|------------------------------------------------------|----------------------------------------------------------------------------|----------------------------------------|
| APPLICATION NO. | CADASTRAL<br>MAP NUMBER | CADASTRAL MAP<br>PARCEL NUMBER | LAND<br>VALUATION<br>NUMBER | AREA                 | PLACE                     | PARISH        | VOLUME/FOLIO | PROPERTY ADDRESS                                   | NATURE OF<br>PARCEL | OWNER(S) DETAILS                                                                                                                                                                                                                                    | NATURE BY WHICH<br>LAND WAS ACQUIRED | NATURE OF OWNER<br>DISBAILITY | NAME, ADDRESS AND<br>OCCUPATION OF<br>GUARDIAN | NATURE OF TITLE | DETAILS OF<br>CUMBRANCES | RESTRICTIONS ON POWER TO DEAL WITH LAND | DETAILS OF PERSON ENTITLED TO BENEFIT OF RESTRICTION | DOCUMENTS<br>PRESENTED                                                     | DATE OF COMPLETION OF APPLICATION FORM |
|                 |                         |                                |                             |                      |                           |               |              | Bushy Park District, St                            |                     | - Imogine Budhoo Housewife of Bushy Park<br>District, Bushy Park P.O. St. Catherine<br>Jamaica                                                                                                                                                      |                                      |                               |                                                |                 |                          |                                         |                                                      |                                                                            |                                        |
| ASD006639       | CM140712-425            | 140712029                      |                             | 847.22 Square Meter  | BUSHY PARK                | St. Catherine |              | Catherine                                          | Private             | Janiaica                                                                                                                                                                                                                                            | Possession                           |                               |                                                | Qualified       |                          |                                         |                                                      |                                                                            | 2021-11-09                             |
|                 |                         |                                |                             |                      |                           |               |              | Bushy Park District, St.                           |                     | - Leon Richard Thompson Businessman of<br>Bushy Park District, Bushy Park P.O. St.<br>Catherine Jamaica                                                                                                                                             |                                      |                               |                                                |                 |                          |                                         |                                                      |                                                                            |                                        |
| ASD006634       | CM140712-425            | 140712031                      |                             | 968.05 Square Meter  | BUSHY PARK                | St. Catherine |              | Catherine                                          | Private             | - Viviene Budhoo Farmer of Bushy Park<br>District, Bushy Park P.O. St. Catherine                                                                                                                                                                    | Possession                           |                               |                                                | Qualified       |                          |                                         |                                                      |                                                                            | 2021-11-09                             |
| ASD006633       | CM140712-425            | 140712028                      |                             | 890.18 Square Meter  | BUSHY PARK                | St. Catherine |              | Bushy Park District, St.<br>Catherine              | Private             | Jamaica                                                                                                                                                                                                                                             | Possession                           |                               |                                                | Qualified       |                          |                                         |                                                      |                                                                            | 2021-11-09                             |
|                 |                         |                                |                             | ·                    |                           |               |              | Bushy Park District, St.                           |                     | - Ann-Marie Williams-Chambers Housewife<br>of Bushy Park District, Bushy Park P.O. St.<br>Catherine Jamaica                                                                                                                                         |                                      |                               |                                                |                 |                          |                                         |                                                      | Receipt                                                                    |                                        |
| ASD006631       | CM140712-425            | 140712041                      |                             | 594.43 Square Meter  | BUSHY PARK                | St. Catherine |              | Catherine                                          | Private             |                                                                                                                                                                                                                                                     | Purchase                             |                               |                                                | Absolute        |                          |                                         |                                                      |                                                                            | 2021-11-09                             |
|                 |                         |                                |                             |                      |                           |               |              | Bushy Park District, St.                           |                     | - Terald Geranaco Stoddart Driver of 427<br>Warren Avenue, Apt # 2FS, Brockton<br>Massachusetts United States                                                                                                                                       |                                      |                               |                                                |                 |                          |                                         |                                                      | · Lease<br>Agreements                                                      |                                        |
| ASD006629       | CM140712-425            | 140712024                      |                             | 905.76 Square Meter  | BUSHY PARK                | St. Catherine |              | Catherine                                          | Private             |                                                                                                                                                                                                                                                     | Possession                           |                               |                                                | Absolute        |                          |                                         |                                                      |                                                                            | 2021-11-09                             |
|                 |                         |                                |                             |                      |                           |               |              | Bushy Park District, St.                           |                     | - Imogene Durkey Alias Miss girly, Mommy G<br>Unemployed of Bushy Park District, Bushy<br>Park P.O. St. Catherine Jamaica<br>- Micheal George Fray Alias Krishna Self-<br>Employed of Bushy Park District, Bushy<br>Park P.O. St. Catherine Jamaica |                                      |                               |                                                |                 |                          |                                         |                                                      | Last Will and<br>Festament of :<br>Altamont Durkey<br>Death<br>Certificate |                                        |
| ASD006627       | CM140712-425            | 140712027                      |                             | 1083.14 Square Meter | BUSHY PARK                | St. Catherine |              | Catherine                                          | Private             |                                                                                                                                                                                                                                                     | Inheritance                          |                               |                                                | Qualified       |                          |                                         | ľ                                                    | Sertificate                                                                | 2021-11-09                             |
| ASD006624       | CM140712-425            | 140712040                      |                             | 639.14 Square Meter  | BUSHY PARK                | St. Catherine |              | Bushy Park District, St.<br>Catherine              | Private             | - Ann-Marie Williams-Chambers Housewife<br>of Bushy Park District, Bushy Park P.O. St.<br>Catherine Jamaica                                                                                                                                         | Purchase                             |                               |                                                | Absolute        |                          |                                         |                                                      | Receipt                                                                    | 2021-11-09                             |
| 40000004        | 011440740405            | 440740000                      |                             |                      | DUDUN DADY                | O. O. Harris  |              | Bushy Park District, St.                           | Private             | - Shevon Aubrey Bailey Businessman of<br>Bushy Park District, Bushy Park P.O. St.<br>Catherine Jamaica                                                                                                                                              |                                      |                               |                                                | Our lift and    |                          |                                         |                                                      |                                                                            | 2004 44 00                             |
| ASD006621       | CM140712-425            | 140712023                      |                             | 951.2 Square Meter   | BUSHY PARK                | St. Catherine |              | Catherine                                          | Private             |                                                                                                                                                                                                                                                     | Inheritance                          |                               |                                                | Qualified       |                          |                                         |                                                      |                                                                            | 2021-11-09                             |
| ASD006344       | CM140712-425            | 140712009                      |                             | 1141.19 Square Meter | BUSHY PARK                | St. Catherine |              | Bushy Park District, St.<br>Catherine              | Private             | - Steffon Hugh Pitters Mechanic of Bushy<br>Park District, Bushy Park P.O. St. Catherine<br>Jamaica<br>- Michelle Dianne Douglas Self-Employed of<br>Bushy Park District, Bushy Park P.O. St.<br>Catherine Jamaica                                  | Possession                           |                               |                                                | Absolute        |                          |                                         |                                                      | Agreement for<br>Sale                                                      | 2021-10-13                             |
| ASD006885       | CM140717A-485           | 1407174011                     |                             | 253.84 Square Meter  | CHURCH PEN OLD<br>HARBOUR | St. Catherine |              | Church Pen District, Old<br>Harbour, St. Catherine | Crown               | - Commissioner of Lands of 20 North Street<br>Kingston Jamaica                                                                                                                                                                                      | Special Provisions                   |                               |                                                | Absolute        |                          |                                         |                                                      |                                                                            | 2021-11-20                             |
| AGDUUUUU        | ON 1407 17A-403         | 14071774011                    |                             | 233.04 Oquale Meter  | HARBOOK                   | ot. Gatherine |              | riarbour, ot. Catherine                            | Crown               |                                                                                                                                                                                                                                                     | ACI                                  |                               |                                                | Absolute        |                          |                                         |                                                      |                                                                            | 2021-11-20                             |
| ASD006884       | CM140717A-485           | 140717A018                     |                             | 388.06 Square Meter  | CHURCH PEN OLD<br>HARBOUR | St. Catherine |              | Church Pen District, Old<br>Harbour                | Crown               | - Commissioner of Lands of 20 North Street<br>Kingston Jamaica                                                                                                                                                                                      | Special Provisions<br>Act            |                               |                                                | Absolute        |                          |                                         |                                                      |                                                                            | 2021-11-20                             |
| ASD006882       | CM140717A-485           | 140717A020                     |                             | 1983.51 Square Meter | CHURCH PEN OLD<br>HARBOUR | St. Catherine |              | Church Pen District, Old<br>Harbour, St. Catherine | Crown               | - Commissioner of Lands of 20 North Street<br>Kingston Jamaica                                                                                                                                                                                      | Special Provisions<br>Act            |                               |                                                | Absolute        |                          |                                         |                                                      |                                                                            | 2021-11-19                             |
| ASD006818       | CM140717A-485           | 140717A013                     |                             | 2123.86 Square Meter | CHURCH PEN OLD<br>HARBOUR | St. Catherine |              | Church Pen District, Old<br>Harbour, St. Catherine | Crown               | - Commissioner of Lands of 20 North Street<br>Kingston Jamaica                                                                                                                                                                                      | Special Provisions<br>Act            |                               |                                                | Absolute        |                          |                                         |                                                      |                                                                            | 2021-11-15                             |
| ASD006779       | CM140717A-485           | 140717A055                     |                             | 904.12 Square Meter  | CHURCH PEN OLD<br>HARBOUR | St. Catherine |              | Church Pen District, Old<br>Harbour, St. Catherine | Private             | - Earl Juke Construction Worker of Church<br>Pen District, Old Harbour P.O. St. Catherine<br>Jamaica<br>- Lisa Anderson Self-Employed of Church<br>Pen District, Old Harbour P.O. St. Catherine<br>Jamaica                                          | Possession                           |                               |                                                | Absolute        |                          |                                         |                                                      |                                                                            | 2021-11-12                             |

PURSUANT TO SECTION 8A (1) (e) and 8A (1) (g) OF THE REGISTRATION OF TITLES CADASTRAL MAPPING AND TENURE CLARIFICATION (SPECIAL PROVISIONS) ACT

|                 |                         |                                |                                  | LAND INFORMATI              | ION           |              |                                                    |                     | PERSONAL DETAILS                                                                                                                                                                                                                                                                                                                         |                                      |                               |                                                | occ             | UPANCY DETAILS             | S                                       |                                                      |                                                                                  |                        |
|-----------------|-------------------------|--------------------------------|----------------------------------|-----------------------------|---------------|--------------|----------------------------------------------------|---------------------|------------------------------------------------------------------------------------------------------------------------------------------------------------------------------------------------------------------------------------------------------------------------------------------------------------------------------------------|--------------------------------------|-------------------------------|------------------------------------------------|-----------------|----------------------------|-----------------------------------------|------------------------------------------------------|----------------------------------------------------------------------------------|------------------------|
| APPLICATION NO. | CADASTRAL<br>MAP NUMBER | CADASTRAL MAP<br>PARCEL NUMBER | LAND<br>VALUATION AREA<br>NUMBER | PLACE                       | PARISH        | VOLUME/FOLIO | PROPERTY ADDRESS                                   | NATURE OF<br>PARCEL | OWNER(S) DETAILS                                                                                                                                                                                                                                                                                                                         | NATURE BY WHICH<br>LAND WAS ACQUIRED | NATURE OF OWNER<br>DISBAILITY | NAME, ADDRESS AND<br>OCCUPATION OF<br>GUARDIAN | NATURE OF TITLE | DETAILS OF<br>ENCUMBRANCES | RESTRICTIONS ON POWER TO DEAL WITH LAND | DETAILS OF PERSON ENTITLED TO BENEFIT OF RESTRICTION | DOCUMENTS<br>PRESENTED                                                           | DATE OF COMPLETION FOI |
|                 |                         |                                |                                  |                             |               |              |                                                    |                     | - Joan Gray Unemployed of Church Pen<br>District, Old Harbour P.O. St. Catherine<br>Jamaica<br>- Sonya Peart Self-Employed of Church Pen<br>District, Old Harbour P.O. St. Catherine<br>Jamaica<br>- Peta Gay O'Connor Businesswoman of                                                                                                  |                                      |                               |                                                |                 |                            |                                         |                                                      |                                                                                  |                        |
| SD006749        | CM140717A-485           | 140717A045                     | 3975.06 Square Mete              | CHURCH PEN OLD<br>HARBOUR   | St. Catherine |              | Church Pen District, Old<br>Harbour, St. Catherine | Private             | Church Pen District, Old Harbour P.O. St. Catherine Jamaica                                                                                                                                                                                                                                                                              | Possession                           |                               |                                                | Qualified       |                            |                                         |                                                      |                                                                                  | 2021-11-11             |
| SD006661        | CM140717A-485           | 140717A84                      | 748.924 Square Mete              | CHURCH PEN OLD<br>r HARBOUR | St. Catherine |              | Church Pen District, Old<br>Harbour, St. Catherine | Crown               | - Commissioner of Lands of 20 North Street<br>Kingston Jamaica                                                                                                                                                                                                                                                                           | Special Provisions                   |                               |                                                | Absolute        |                            |                                         |                                                      |                                                                                  | 2021-11-10             |
| SD006652        | CM140717A-485           | 140717A052                     | 203.47 Square Meter              | CHURCH PEN OLD<br>HARBOUR   | St. Catherine |              | Church Pen District, Old<br>Harbour, St. Catherine | Private             | - Roderick Hines Unemployed of Martin<br>Lane, Church Pen District, Old Harbour P.O.<br>St. Catherine Jamaica<br>- Winklet Hines Office Attendant of Martin<br>Lane, Church Pen District, Old Harbour P.O.<br>St. Catherine Jamaica                                                                                                      | Possession                           |                               |                                                | Absolute        |                            |                                         |                                                      |                                                                                  | 2021-11-09             |
| SD006008        | CM140717A-485           | 140717A075                     | 740.13 Square Meter              | CHURCH PEN OLD<br>HARBOUR   | St. Catherine |              | Church Pen District, Old<br>Harbour, St. Catherine | Private             | - Merrick Anthony Watson Police Officer of<br>45 North Access Road, St. John's Heights,<br>Spanish Town St. Catherine Jamaica                                                                                                                                                                                                            | Possession                           |                               |                                                | Qualified       |                            |                                         | :                                                    | - Property Tax<br>Receipts<br>- Last Will and<br>Testament of :<br>Lennox Watson | 2021-10-07             |
|                 |                         |                                |                                  | CHURCH PEN OLD              |               |              | Church Pen District, Old                           |                     | - Noel Wellington Taxi Driver of Church Pen<br>District, Old Harbour P.O. St. Catherine<br>Jamaica<br>- Marjorie Georgia Wellington-Palmer<br>Businesswoman of McCooks Pen, McCooks<br>Pen P.A. St. Catherine Jamaica<br>- Deloris Lorna Wellington-Broughton<br>Businesswoman of McCooks Pen, McCooks<br>Pen P.A. St. Catherine Jamaica |                                      |                               |                                                |                 |                            |                                         |                                                      |                                                                                  |                        |
| D006001         | CM140717A-485           | 140717A043                     | 1261.15 Square Mete              |                             | St. Catherine |              |                                                    | Private             | - Marcia Hill Alias Mercilda Self-Employed of                                                                                                                                                                                                                                                                                            | Possession                           |                               |                                                | Qualified       |                            |                                         |                                                      |                                                                                  | 2021-10-07             |
| SD005873        | CM140717A-485           | 140717A050                     | 511.31 Square Meter              | CHURCH PEN OLD<br>HARBOUR   | St. Catherine |              | Church Pen District, Old<br>Harbour, St. Catherine | Private             | 49 Church Pen Housing Scheme, Old<br>Harbour P.O. St. Catherine Jamaica                                                                                                                                                                                                                                                                  | Possession                           |                               |                                                | Qualified       | lease                      |                                         |                                                      |                                                                                  | 2021-09-30             |
| SD005869        | CM140717A-485           | 140717A041                     | 1436.98 Square Mete              | CHURCH PEN OLD<br>r HARBOUR | St. Catherine |              | Church Pen District, Old<br>Harbour, St. Catherine | Private             | - Claris Eunice Bryan Alias Miss Babsy<br>Retired Teacher of Gordon Wood, Church<br>Pen District, Old Harbour P.O. St. Catherine<br>Jamaica                                                                                                                                                                                              | Possession                           |                               |                                                | Absolute        | easement                   |                                         |                                                      | - Property Tax<br>Receipts                                                       | 2021-09-30             |
| SD005320        | CM140717A-485           | 140717A040                     | 929.96 Square Meter              | CHURCH PEN OLD<br>HARBOUR   | St. Catherine |              | Church Pen District, Old<br>Harbour, St. Catherine | Private             | - Ann Knight Poultry Farmer of Herring Hill<br>Lane, Church Pen District, Old Harbour P.O.<br>St. Catherine Jamaica<br>- Ruel Patrick Davidson Security Guard of<br>Herring Hill Lane, Church Pen District, Old<br>Harbour P.O. St. Catherine Jamaica                                                                                    | Possession                           |                               |                                                | Absolute        |                            |                                         |                                                      | - Property Tax<br>Receipts                                                       | 2021-09-16             |
| SD005309        | CM140717A-485           |                                | 1245.6 Square Meter              | CHURCH PEN OLD<br>HARBOUR   | St. Catherine |              | Church Pen District, Old<br>Harbour, St. Catherine | Private             | - Valreta Davidson Retiree of Herring Hill<br>Lane, Church Pen District, Old Harbour P.O.<br>St. Catherine Jamaica                                                                                                                                                                                                                       | Possession                           |                               |                                                |                 | lease                      |                                         |                                                      |                                                                                  | 2021-09-15             |
| SD005304        | CM140717A-485           | 140717A058                     | 688.67 Square Meter              | CHURCH PEN OLD<br>HARBOUR   | St. Catherine |              | Church Pen District, Old                           | Private             | - Blanch Williams Unemployed of Church<br>Pen District, Old Harbour P.O. St. Catherine<br>Jamaica<br>- Martina Williams Unemployed of Church<br>Pen District, Old Harbour P.O. St. Catherine<br>Jamaica<br>- Seymour Gifford Williams Taxi Driver of<br>Martin Lane, Church Pen District, Old<br>Harbour P.O. St. Catherine Jamaica      | Possession                           |                               |                                                | Absolute        |                            |                                         |                                                      |                                                                                  | 2021-09-15             |