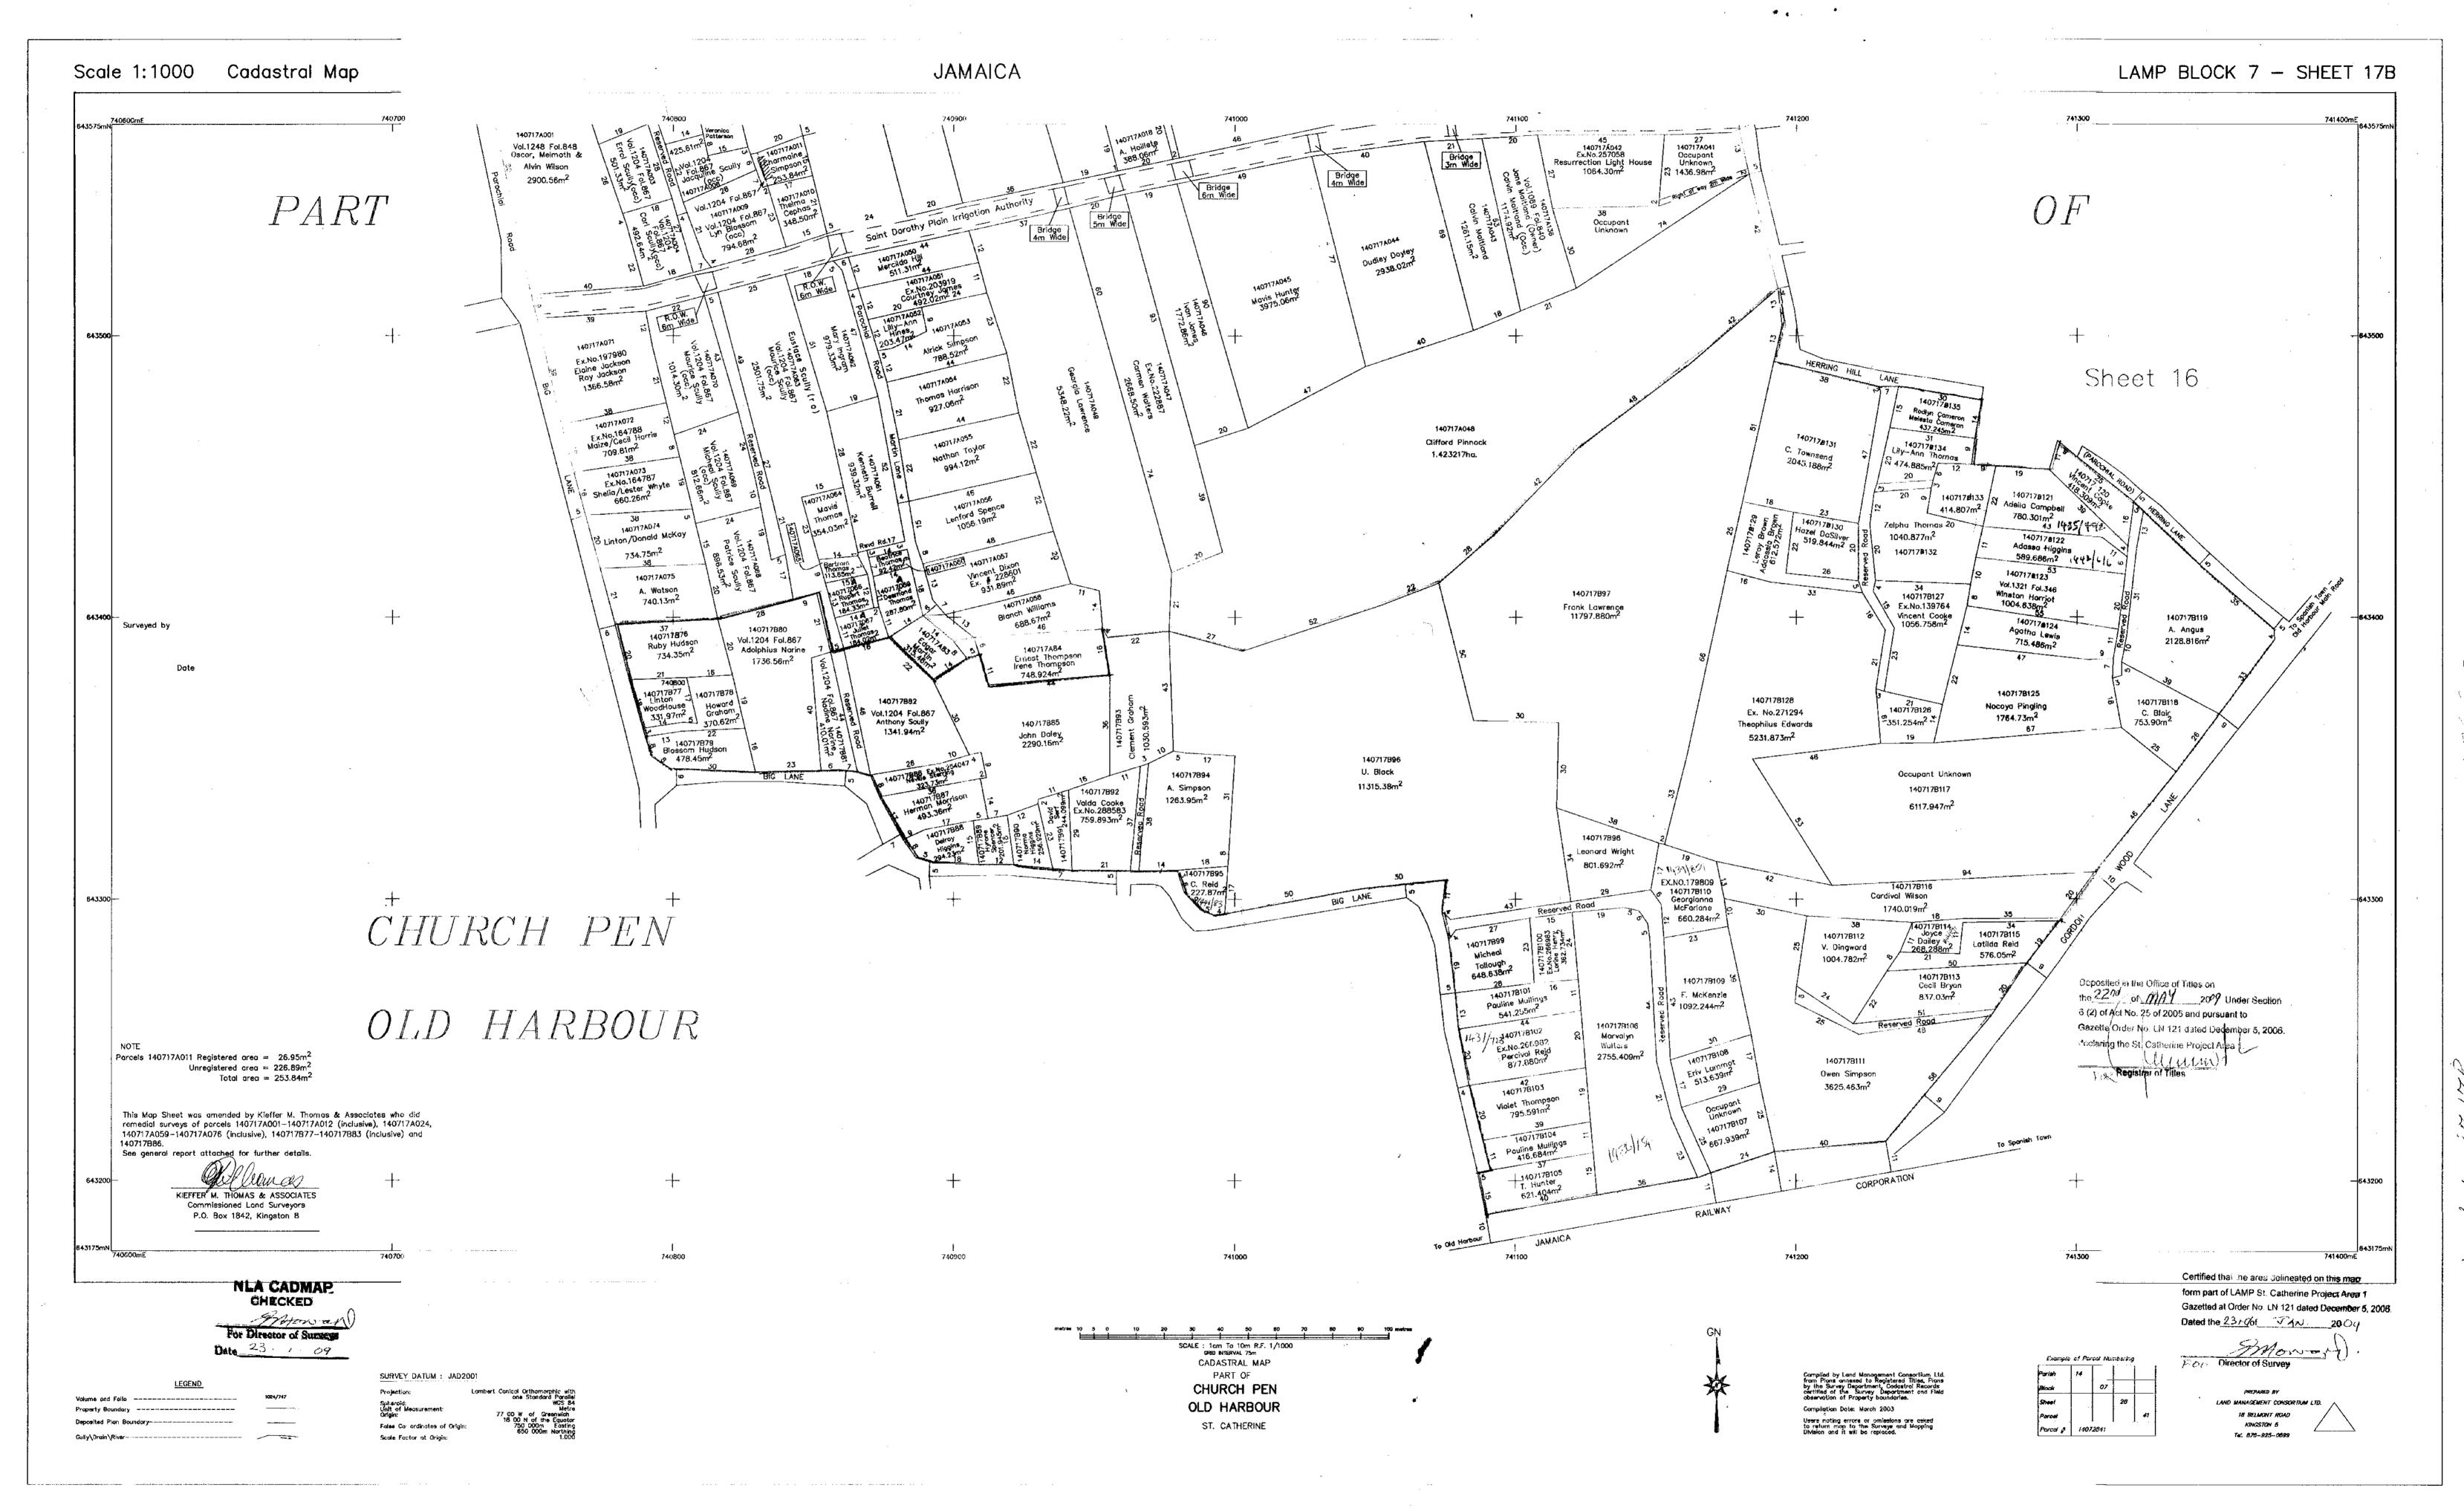

## PURSUANT TO SECTION 8A (1) (e) and 8A (1) (g) OF THE REGISTRATION OF TITLES CADASTRAL MAPPING AND TENURE CLARIFICATION (SPECIAL PROVISIONS) ACT

|                 |                         |                                |                             |                      | LAND INFORMATIO           | DN            |              |                                                    |                     | PERSONAL DETAILS                                                                                                                                                                                                                                    |                                      |                               |                                                | OCCUPAI         | NCY DETAILS              | 3                                       |                                                      |                                                                            |                                        |
|-----------------|-------------------------|--------------------------------|-----------------------------|----------------------|---------------------------|---------------|--------------|----------------------------------------------------|---------------------|-----------------------------------------------------------------------------------------------------------------------------------------------------------------------------------------------------------------------------------------------------|--------------------------------------|-------------------------------|------------------------------------------------|-----------------|--------------------------|-----------------------------------------|------------------------------------------------------|----------------------------------------------------------------------------|----------------------------------------|
| APPLICATION NO. | CADASTRAL<br>MAP NUMBER | CADASTRAL MAP<br>PARCEL NUMBER | LAND<br>VALUATION<br>NUMBER | AREA                 | PLACE                     | PARISH        | VOLUME/FOLIO | PROPERTY ADDRESS                                   | NATURE OF<br>PARCEL | OWNER(S) DETAILS                                                                                                                                                                                                                                    | NATURE BY WHICH<br>LAND WAS ACQUIRED | NATURE OF OWNER<br>DISBAILITY | NAME, ADDRESS AND<br>OCCUPATION OF<br>GUARDIAN | NATURE OF TITLE | DETAILS OF<br>CUMBRANCES | RESTRICTIONS ON POWER TO DEAL WITH LAND | DETAILS OF PERSON ENTITLED TO BENEFIT OF RESTRICTION | DOCUMENTS<br>PRESENTED                                                     | DATE OF COMPLETION OF APPLICATION FORM |
|                 |                         |                                |                             |                      |                           |               |              | Bushy Park District, St                            |                     | - Imogine Budhoo Housewife of Bushy Park<br>District, Bushy Park P.O. St. Catherine<br>Jamaica                                                                                                                                                      |                                      |                               |                                                |                 |                          |                                         |                                                      |                                                                            |                                        |
| ASD006639       | CM140712-425            | 140712029                      |                             | 847.22 Square Meter  | BUSHY PARK                | St. Catherine |              | Catherine                                          | Private             | Janiaica                                                                                                                                                                                                                                            | Possession                           |                               |                                                | Qualified       |                          |                                         |                                                      |                                                                            | 2021-11-09                             |
|                 |                         |                                |                             |                      |                           |               |              | Bushy Park District, St.                           |                     | - Leon Richard Thompson Businessman of<br>Bushy Park District, Bushy Park P.O. St.<br>Catherine Jamaica                                                                                                                                             |                                      |                               |                                                |                 |                          |                                         |                                                      |                                                                            |                                        |
| ASD006634       | CM140712-425            | 140712031                      |                             | 968.05 Square Meter  | BUSHY PARK                | St. Catherine |              | Catherine                                          | Private             | - Viviene Budhoo Farmer of Bushy Park<br>District, Bushy Park P.O. St. Catherine                                                                                                                                                                    | Possession                           |                               |                                                | Qualified       |                          |                                         |                                                      |                                                                            | 2021-11-09                             |
| ASD006633       | CM140712-425            | 140712028                      |                             | 890.18 Square Meter  | BUSHY PARK                | St. Catherine |              | Bushy Park District, St.<br>Catherine              | Private             | Jamaica                                                                                                                                                                                                                                             | Possession                           |                               |                                                | Qualified       |                          |                                         |                                                      |                                                                            | 2021-11-09                             |
|                 |                         |                                |                             | ·                    |                           |               |              | Bushy Park District, St.                           |                     | - Ann-Marie Williams-Chambers Housewife<br>of Bushy Park District, Bushy Park P.O. St.<br>Catherine Jamaica                                                                                                                                         |                                      |                               |                                                |                 |                          |                                         |                                                      | Receipt                                                                    |                                        |
| ASD006631       | CM140712-425            | 140712041                      |                             | 594.43 Square Meter  | BUSHY PARK                | St. Catherine |              | Catherine                                          | Private             |                                                                                                                                                                                                                                                     | Purchase                             |                               |                                                | Absolute        |                          |                                         |                                                      |                                                                            | 2021-11-09                             |
|                 |                         |                                |                             |                      |                           |               |              | Bushy Park District, St.                           |                     | - Terald Geranaco Stoddart Driver of 427<br>Warren Avenue, Apt # 2FS, Brockton<br>Massachusetts United States                                                                                                                                       |                                      |                               |                                                |                 |                          |                                         |                                                      | · Lease<br>Agreements                                                      |                                        |
| ASD006629       | CM140712-425            | 140712024                      |                             | 905.76 Square Meter  | BUSHY PARK                | St. Catherine |              | Catherine                                          | Private             |                                                                                                                                                                                                                                                     | Possession                           |                               |                                                | Absolute        |                          |                                         |                                                      |                                                                            | 2021-11-09                             |
|                 |                         |                                |                             |                      |                           |               |              | Bushy Park District, St.                           |                     | - Imogene Durkey Alias Miss girly, Mommy G<br>Unemployed of Bushy Park District, Bushy<br>Park P.O. St. Catherine Jamaica<br>- Micheal George Fray Alias Krishna Self-<br>Employed of Bushy Park District, Bushy<br>Park P.O. St. Catherine Jamaica |                                      |                               |                                                |                 |                          |                                         |                                                      | Last Will and<br>Festament of :<br>Altamont Durkey<br>Death<br>Certificate |                                        |
| ASD006627       | CM140712-425            | 140712027                      |                             | 1083.14 Square Meter | BUSHY PARK                | St. Catherine |              | Catherine                                          | Private             |                                                                                                                                                                                                                                                     | Inheritance                          |                               |                                                | Qualified       |                          |                                         | ľ                                                    | Sertificate                                                                | 2021-11-09                             |
| ASD006624       | CM140712-425            | 140712040                      |                             | 639.14 Square Meter  | BUSHY PARK                | St. Catherine |              | Bushy Park District, St.<br>Catherine              | Private             | - Ann-Marie Williams-Chambers Housewife<br>of Bushy Park District, Bushy Park P.O. St.<br>Catherine Jamaica                                                                                                                                         | Purchase                             |                               |                                                | Absolute        |                          |                                         |                                                      | Receipt                                                                    | 2021-11-09                             |
| 40000004        | 011440740405            | 440740000                      |                             |                      | DUDUN DADY                | O. O. Harris  |              | Bushy Park District, St.                           | Private             | - Shevon Aubrey Bailey Businessman of<br>Bushy Park District, Bushy Park P.O. St.<br>Catherine Jamaica                                                                                                                                              |                                      |                               |                                                | Our lift and    |                          |                                         |                                                      |                                                                            | 2004 44 00                             |
| ASD006621       | CM140712-425            | 140712023                      |                             | 951.2 Square Meter   | BUSHY PARK                | St. Catherine |              | Catherine                                          | Private             |                                                                                                                                                                                                                                                     | Inheritance                          |                               |                                                | Qualified       |                          |                                         |                                                      |                                                                            | 2021-11-09                             |
| ASD006344       | CM140712-425            | 140712009                      |                             | 1141.19 Square Meter | BUSHY PARK                | St. Catherine |              | Bushy Park District, St.<br>Catherine              | Private             | - Steffon Hugh Pitters Mechanic of Bushy<br>Park District, Bushy Park P.O. St. Catherine<br>Jamaica<br>- Michelle Dianne Douglas Self-Employed of<br>Bushy Park District, Bushy Park P.O. St.<br>Catherine Jamaica                                  | Possession                           |                               |                                                | Absolute        |                          |                                         |                                                      | Agreement for<br>Sale                                                      | 2021-10-13                             |
| ASD006885       | CM140717A-485           | 1407174011                     |                             | 253.84 Square Meter  | CHURCH PEN OLD<br>HARBOUR | St. Catherine |              | Church Pen District, Old<br>Harbour, St. Catherine | Crown               | - Commissioner of Lands of 20 North Street<br>Kingston Jamaica                                                                                                                                                                                      | Special Provisions                   |                               |                                                | Absolute        |                          |                                         |                                                      |                                                                            | 2021-11-20                             |
| AGDUUUUU        | ON 1407 17A-403         | 14071774011                    |                             | 233.04 Oquale Meter  | HARBOOK                   | ot. Gatherine |              | riarbour, ot. Catherine                            | Crown               |                                                                                                                                                                                                                                                     | ACI                                  |                               |                                                | Absolute        |                          |                                         |                                                      |                                                                            | 2021-11-20                             |
| ASD006884       | CM140717A-485           | 140717A018                     |                             | 388.06 Square Meter  | CHURCH PEN OLD<br>HARBOUR | St. Catherine |              | Church Pen District, Old<br>Harbour                | Crown               | - Commissioner of Lands of 20 North Street<br>Kingston Jamaica                                                                                                                                                                                      | Special Provisions<br>Act            |                               |                                                | Absolute        |                          |                                         |                                                      |                                                                            | 2021-11-20                             |
| ASD006882       | CM140717A-485           | 140717A020                     |                             | 1983.51 Square Meter | CHURCH PEN OLD<br>HARBOUR | St. Catherine |              | Church Pen District, Old<br>Harbour, St. Catherine | Crown               | - Commissioner of Lands of 20 North Street<br>Kingston Jamaica                                                                                                                                                                                      | Special Provisions<br>Act            |                               |                                                | Absolute        |                          |                                         |                                                      |                                                                            | 2021-11-19                             |
| ASD006818       | CM140717A-485           | 140717A013                     |                             | 2123.86 Square Meter | CHURCH PEN OLD<br>HARBOUR | St. Catherine |              | Church Pen District, Old<br>Harbour, St. Catherine | Crown               | - Commissioner of Lands of 20 North Street<br>Kingston Jamaica                                                                                                                                                                                      | Special Provisions<br>Act            |                               |                                                | Absolute        |                          |                                         |                                                      |                                                                            | 2021-11-15                             |
| ASD006779       | CM140717A-485           | 140717A055                     |                             | 904.12 Square Meter  | CHURCH PEN OLD<br>HARBOUR | St. Catherine |              | Church Pen District, Old<br>Harbour, St. Catherine | Private             | - Earl Juke Construction Worker of Church<br>Pen District, Old Harbour P.O. St. Catherine<br>Jamaica<br>- Lisa Anderson Self-Employed of Church<br>Pen District, Old Harbour P.O. St. Catherine<br>Jamaica                                          | Possession                           |                               |                                                | Absolute        |                          |                                         |                                                      |                                                                            | 2021-11-12                             |

PURSUANT TO SECTION 8A (1) (e) and 8A (1) (g) OF THE REGISTRATION OF TITLES CADASTRAL MAPPING AND TENURE CLARIFICATION (SPECIAL PROVISIONS) ACT

|                 |                         |                                |                                  | LAND INFORMATI              | ION           |              |                                                    |                     | PERSONAL DETAILS                                                                                                                                                                                                                                                                                                                         |                                      |                               |                                                | occ             | UPANCY DETAILS             | S                                       |                                                      |                                                                                  |                        |
|-----------------|-------------------------|--------------------------------|----------------------------------|-----------------------------|---------------|--------------|----------------------------------------------------|---------------------|------------------------------------------------------------------------------------------------------------------------------------------------------------------------------------------------------------------------------------------------------------------------------------------------------------------------------------------|--------------------------------------|-------------------------------|------------------------------------------------|-----------------|----------------------------|-----------------------------------------|------------------------------------------------------|----------------------------------------------------------------------------------|------------------------|
| APPLICATION NO. | CADASTRAL<br>MAP NUMBER | CADASTRAL MAP<br>PARCEL NUMBER | LAND<br>VALUATION AREA<br>NUMBER | PLACE                       | PARISH        | VOLUME/FOLIO | PROPERTY ADDRESS                                   | NATURE OF<br>PARCEL | OWNER(S) DETAILS                                                                                                                                                                                                                                                                                                                         | NATURE BY WHICH<br>LAND WAS ACQUIRED | NATURE OF OWNER<br>DISBAILITY | NAME, ADDRESS AND<br>OCCUPATION OF<br>GUARDIAN | NATURE OF TITLE | DETAILS OF<br>ENCUMBRANCES | RESTRICTIONS ON POWER TO DEAL WITH LAND | DETAILS OF PERSON ENTITLED TO BENEFIT OF RESTRICTION | DOCUMENTS<br>PRESENTED                                                           | DATE OF COMPLETION FOI |
|                 |                         |                                |                                  |                             |               |              |                                                    |                     | - Joan Gray Unemployed of Church Pen<br>District, Old Harbour P.O. St. Catherine<br>Jamaica<br>- Sonya Peart Self-Employed of Church Pen<br>District, Old Harbour P.O. St. Catherine<br>Jamaica<br>- Peta Gay O'Connor Businesswoman of                                                                                                  |                                      |                               |                                                |                 |                            |                                         |                                                      |                                                                                  |                        |
| SD006749        | CM140717A-485           | 140717A045                     | 3975.06 Square Mete              | CHURCH PEN OLD<br>HARBOUR   | St. Catherine |              | Church Pen District, Old<br>Harbour, St. Catherine | Private             | Church Pen District, Old Harbour P.O. St. Catherine Jamaica                                                                                                                                                                                                                                                                              | Possession                           |                               |                                                | Qualified       |                            |                                         |                                                      |                                                                                  | 2021-11-11             |
| SD006661        | CM140717A-485           | 140717A84                      | 748.924 Square Mete              | CHURCH PEN OLD<br>r HARBOUR | St. Catherine |              | Church Pen District, Old<br>Harbour, St. Catherine | Crown               | - Commissioner of Lands of 20 North Street<br>Kingston Jamaica                                                                                                                                                                                                                                                                           | Special Provisions                   |                               |                                                | Absolute        |                            |                                         |                                                      |                                                                                  | 2021-11-10             |
| SD006652        | CM140717A-485           | 140717A052                     | 203.47 Square Meter              | CHURCH PEN OLD<br>HARBOUR   | St. Catherine |              | Church Pen District, Old<br>Harbour, St. Catherine | Private             | - Roderick Hines Unemployed of Martin<br>Lane, Church Pen District, Old Harbour P.O.<br>St. Catherine Jamaica<br>- Winklet Hines Office Attendant of Martin<br>Lane, Church Pen District, Old Harbour P.O.<br>St. Catherine Jamaica                                                                                                      | Possession                           |                               |                                                | Absolute        |                            |                                         |                                                      |                                                                                  | 2021-11-09             |
| SD006008        | CM140717A-485           | 140717A075                     | 740.13 Square Meter              | CHURCH PEN OLD<br>HARBOUR   | St. Catherine |              | Church Pen District, Old<br>Harbour, St. Catherine | Private             | - Merrick Anthony Watson Police Officer of<br>45 North Access Road, St. John's Heights,<br>Spanish Town St. Catherine Jamaica                                                                                                                                                                                                            | Possession                           |                               |                                                | Qualified       |                            |                                         | :                                                    | - Property Tax<br>Receipts<br>- Last Will and<br>Testament of :<br>Lennox Watson | 2021-10-07             |
|                 |                         |                                |                                  | CHURCH PEN OLD              |               |              | Church Pen District, Old                           |                     | - Noel Wellington Taxi Driver of Church Pen<br>District, Old Harbour P.O. St. Catherine<br>Jamaica<br>- Marjorie Georgia Wellington-Palmer<br>Businesswoman of McCooks Pen, McCooks<br>Pen P.A. St. Catherine Jamaica<br>- Deloris Lorna Wellington-Broughton<br>Businesswoman of McCooks Pen, McCooks<br>Pen P.A. St. Catherine Jamaica |                                      |                               |                                                |                 |                            |                                         |                                                      |                                                                                  |                        |
| D006001         | CM140717A-485           | 140717A043                     | 1261.15 Square Mete              |                             | St. Catherine |              |                                                    | Private             | - Marcia Hill Alias Mercilda Self-Employed of                                                                                                                                                                                                                                                                                            | Possession                           |                               |                                                | Qualified       |                            |                                         |                                                      |                                                                                  | 2021-10-07             |
| SD005873        | CM140717A-485           | 140717A050                     | 511.31 Square Meter              | CHURCH PEN OLD<br>HARBOUR   | St. Catherine |              | Church Pen District, Old<br>Harbour, St. Catherine | Private             | 49 Church Pen Housing Scheme, Old<br>Harbour P.O. St. Catherine Jamaica                                                                                                                                                                                                                                                                  | Possession                           |                               |                                                | Qualified       | lease                      |                                         |                                                      |                                                                                  | 2021-09-30             |
| SD005869        | CM140717A-485           | 140717A041                     | 1436.98 Square Mete              | CHURCH PEN OLD<br>r HARBOUR | St. Catherine |              | Church Pen District, Old<br>Harbour, St. Catherine | Private             | - Claris Eunice Bryan Alias Miss Babsy<br>Retired Teacher of Gordon Wood, Church<br>Pen District, Old Harbour P.O. St. Catherine<br>Jamaica                                                                                                                                                                                              | Possession                           |                               |                                                | Absolute        | easement                   |                                         |                                                      | - Property Tax<br>Receipts                                                       | 2021-09-30             |
| SD005320        | CM140717A-485           | 140717A040                     | 929.96 Square Meter              | CHURCH PEN OLD<br>HARBOUR   | St. Catherine |              | Church Pen District, Old<br>Harbour, St. Catherine | Private             | - Ann Knight Poultry Farmer of Herring Hill<br>Lane, Church Pen District, Old Harbour P.O.<br>St. Catherine Jamaica<br>- Ruel Patrick Davidson Security Guard of<br>Herring Hill Lane, Church Pen District, Old<br>Harbour P.O. St. Catherine Jamaica                                                                                    | Possession                           |                               |                                                | Absolute        |                            |                                         |                                                      | - Property Tax<br>Receipts                                                       | 2021-09-16             |
| SD005309        | CM140717A-485           |                                | 1245.6 Square Meter              | CHURCH PEN OLD<br>HARBOUR   | St. Catherine |              | Church Pen District, Old<br>Harbour, St. Catherine | Private             | - Valreta Davidson Retiree of Herring Hill<br>Lane, Church Pen District, Old Harbour P.O.<br>St. Catherine Jamaica                                                                                                                                                                                                                       | Possession                           |                               |                                                |                 | lease                      |                                         |                                                      |                                                                                  | 2021-09-15             |
| SD005304        | CM140717A-485           | 140717A058                     | 688.67 Square Meter              | CHURCH PEN OLD<br>HARBOUR   | St. Catherine |              | Church Pen District, Old                           | Private             | - Blanch Williams Unemployed of Church<br>Pen District, Old Harbour P.O. St. Catherine<br>Jamaica<br>- Martina Williams Unemployed of Church<br>Pen District, Old Harbour P.O. St. Catherine<br>Jamaica<br>- Seymour Gifford Williams Taxi Driver of<br>Martin Lane, Church Pen District, Old<br>Harbour P.O. St. Catherine Jamaica      | Possession                           |                               |                                                | Absolute        |                            |                                         |                                                      |                                                                                  | 2021-09-15             |