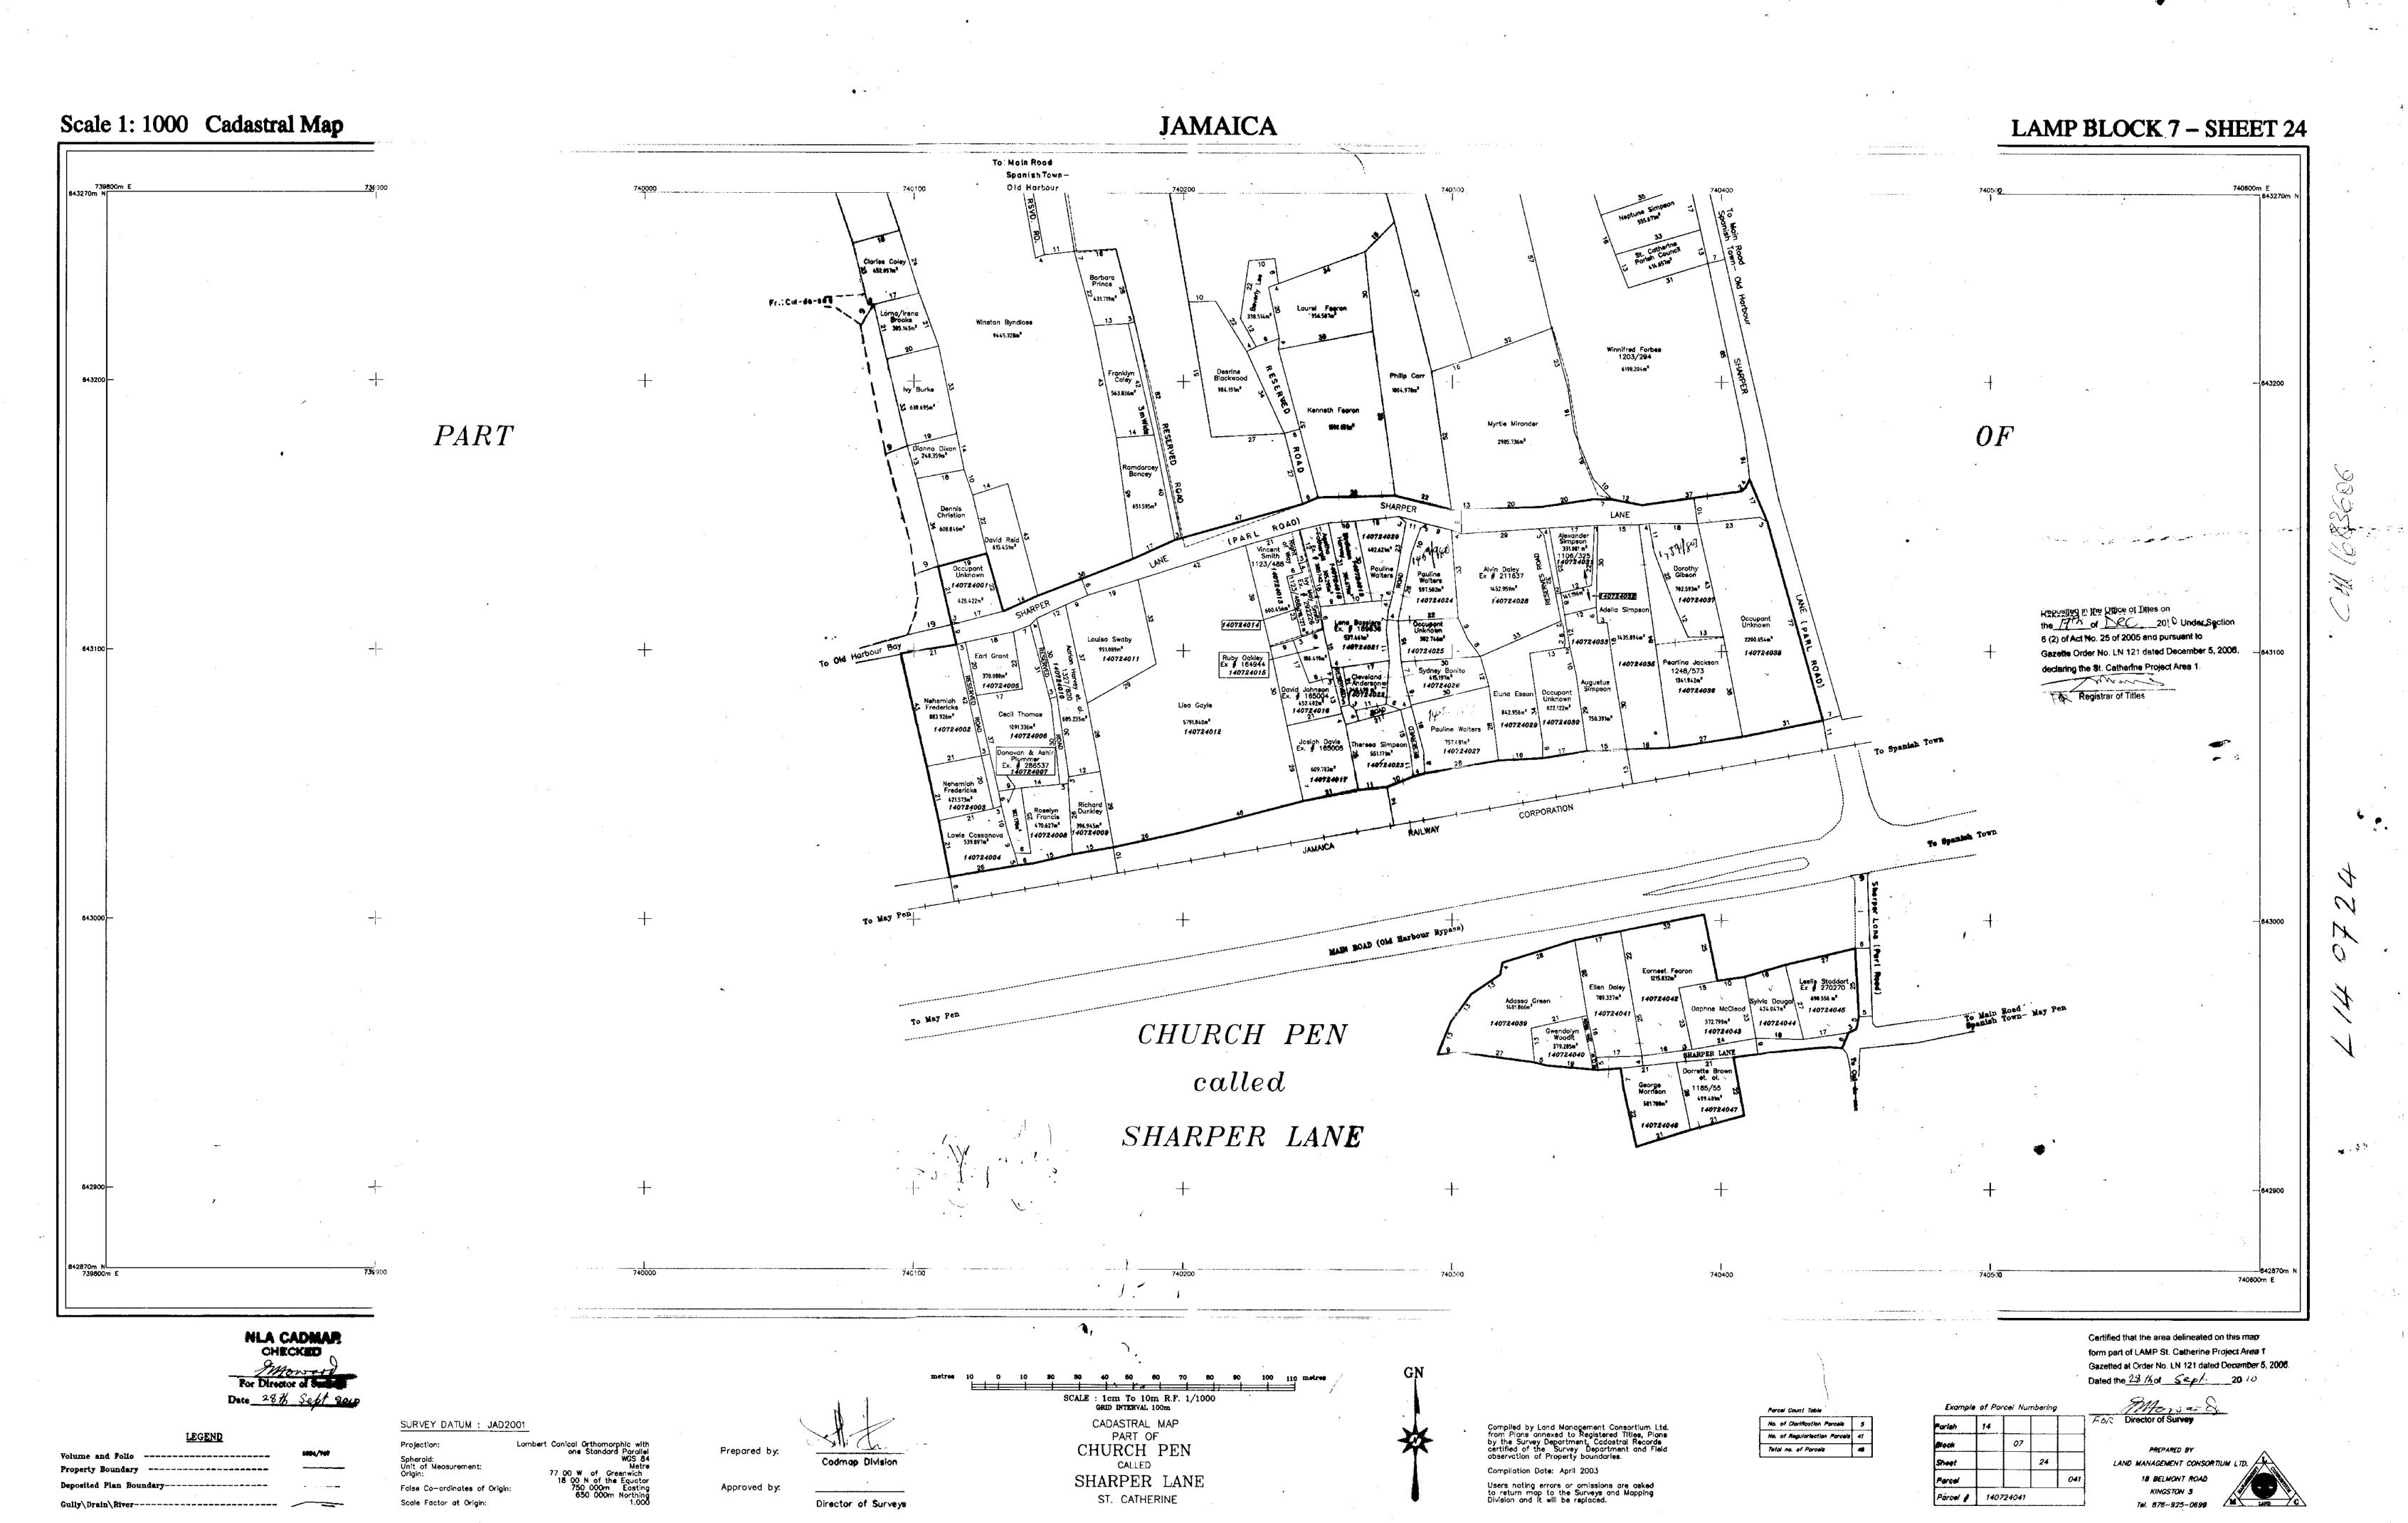

444

5. CM140715-281

6. CM140716-284 7. CM140742-190

8. CM140733-276

9. CM140734-275

10. CM140735-270 11. CM140736-282

12. CM140737-269

13. CM 140738-267

Aprillend

Senior Director,
Adjudication Services:

November 30, 2021

Display Date:

## CM 140712-425



CADASTRAL MAP

PART OF

CHURCH PEN

ST. CATHERINE

Director of Surveys

Parcel Count Table

Total no. of Parcels

Users noting errors or omissions are asked to return map to the Surveys and Mapping Division and it will be replaced.

No. of Clarification Parcels 10

No. of Regularisation Paraels 14

Parcel # 14072011

SURVEY DATUM : JAD2001

Spheroid: Unit of Measurement: Origin:

Scale Factor at Origin:

False Co-ordinates of Origin:

<u>LEGEND</u>

------

614740)

02.LO #17

LAND MANAGEMENT CONSORTIUM LTD.



# CM140124-421



A7/17





## Cm140759-457



# CM/40760-163

Parcel Count Table

Users noting errors or amissions are asked to return map to the Surveys and Mapping Division and it will be replaced.

No. of Clariffication Parcels 2

No. of Regularisation Parcels 18

Total no. of Parcels 20

Parcel # 140760001

LAND MANAGEMENT CONSORTIUM LTD.

22 ANNETTE CRESCENT,

Tel. 876-925-0899



PART OF

OLD HARBOUR

ST. CATHERINE

SURVEY DATUM: JAD2001

False Co-ordinates of Origin:

Scale Factor at Origin:

Prepared by:

Director of Surveys

LEGEND

Gully\Drain\River----

Registered Boundary-----