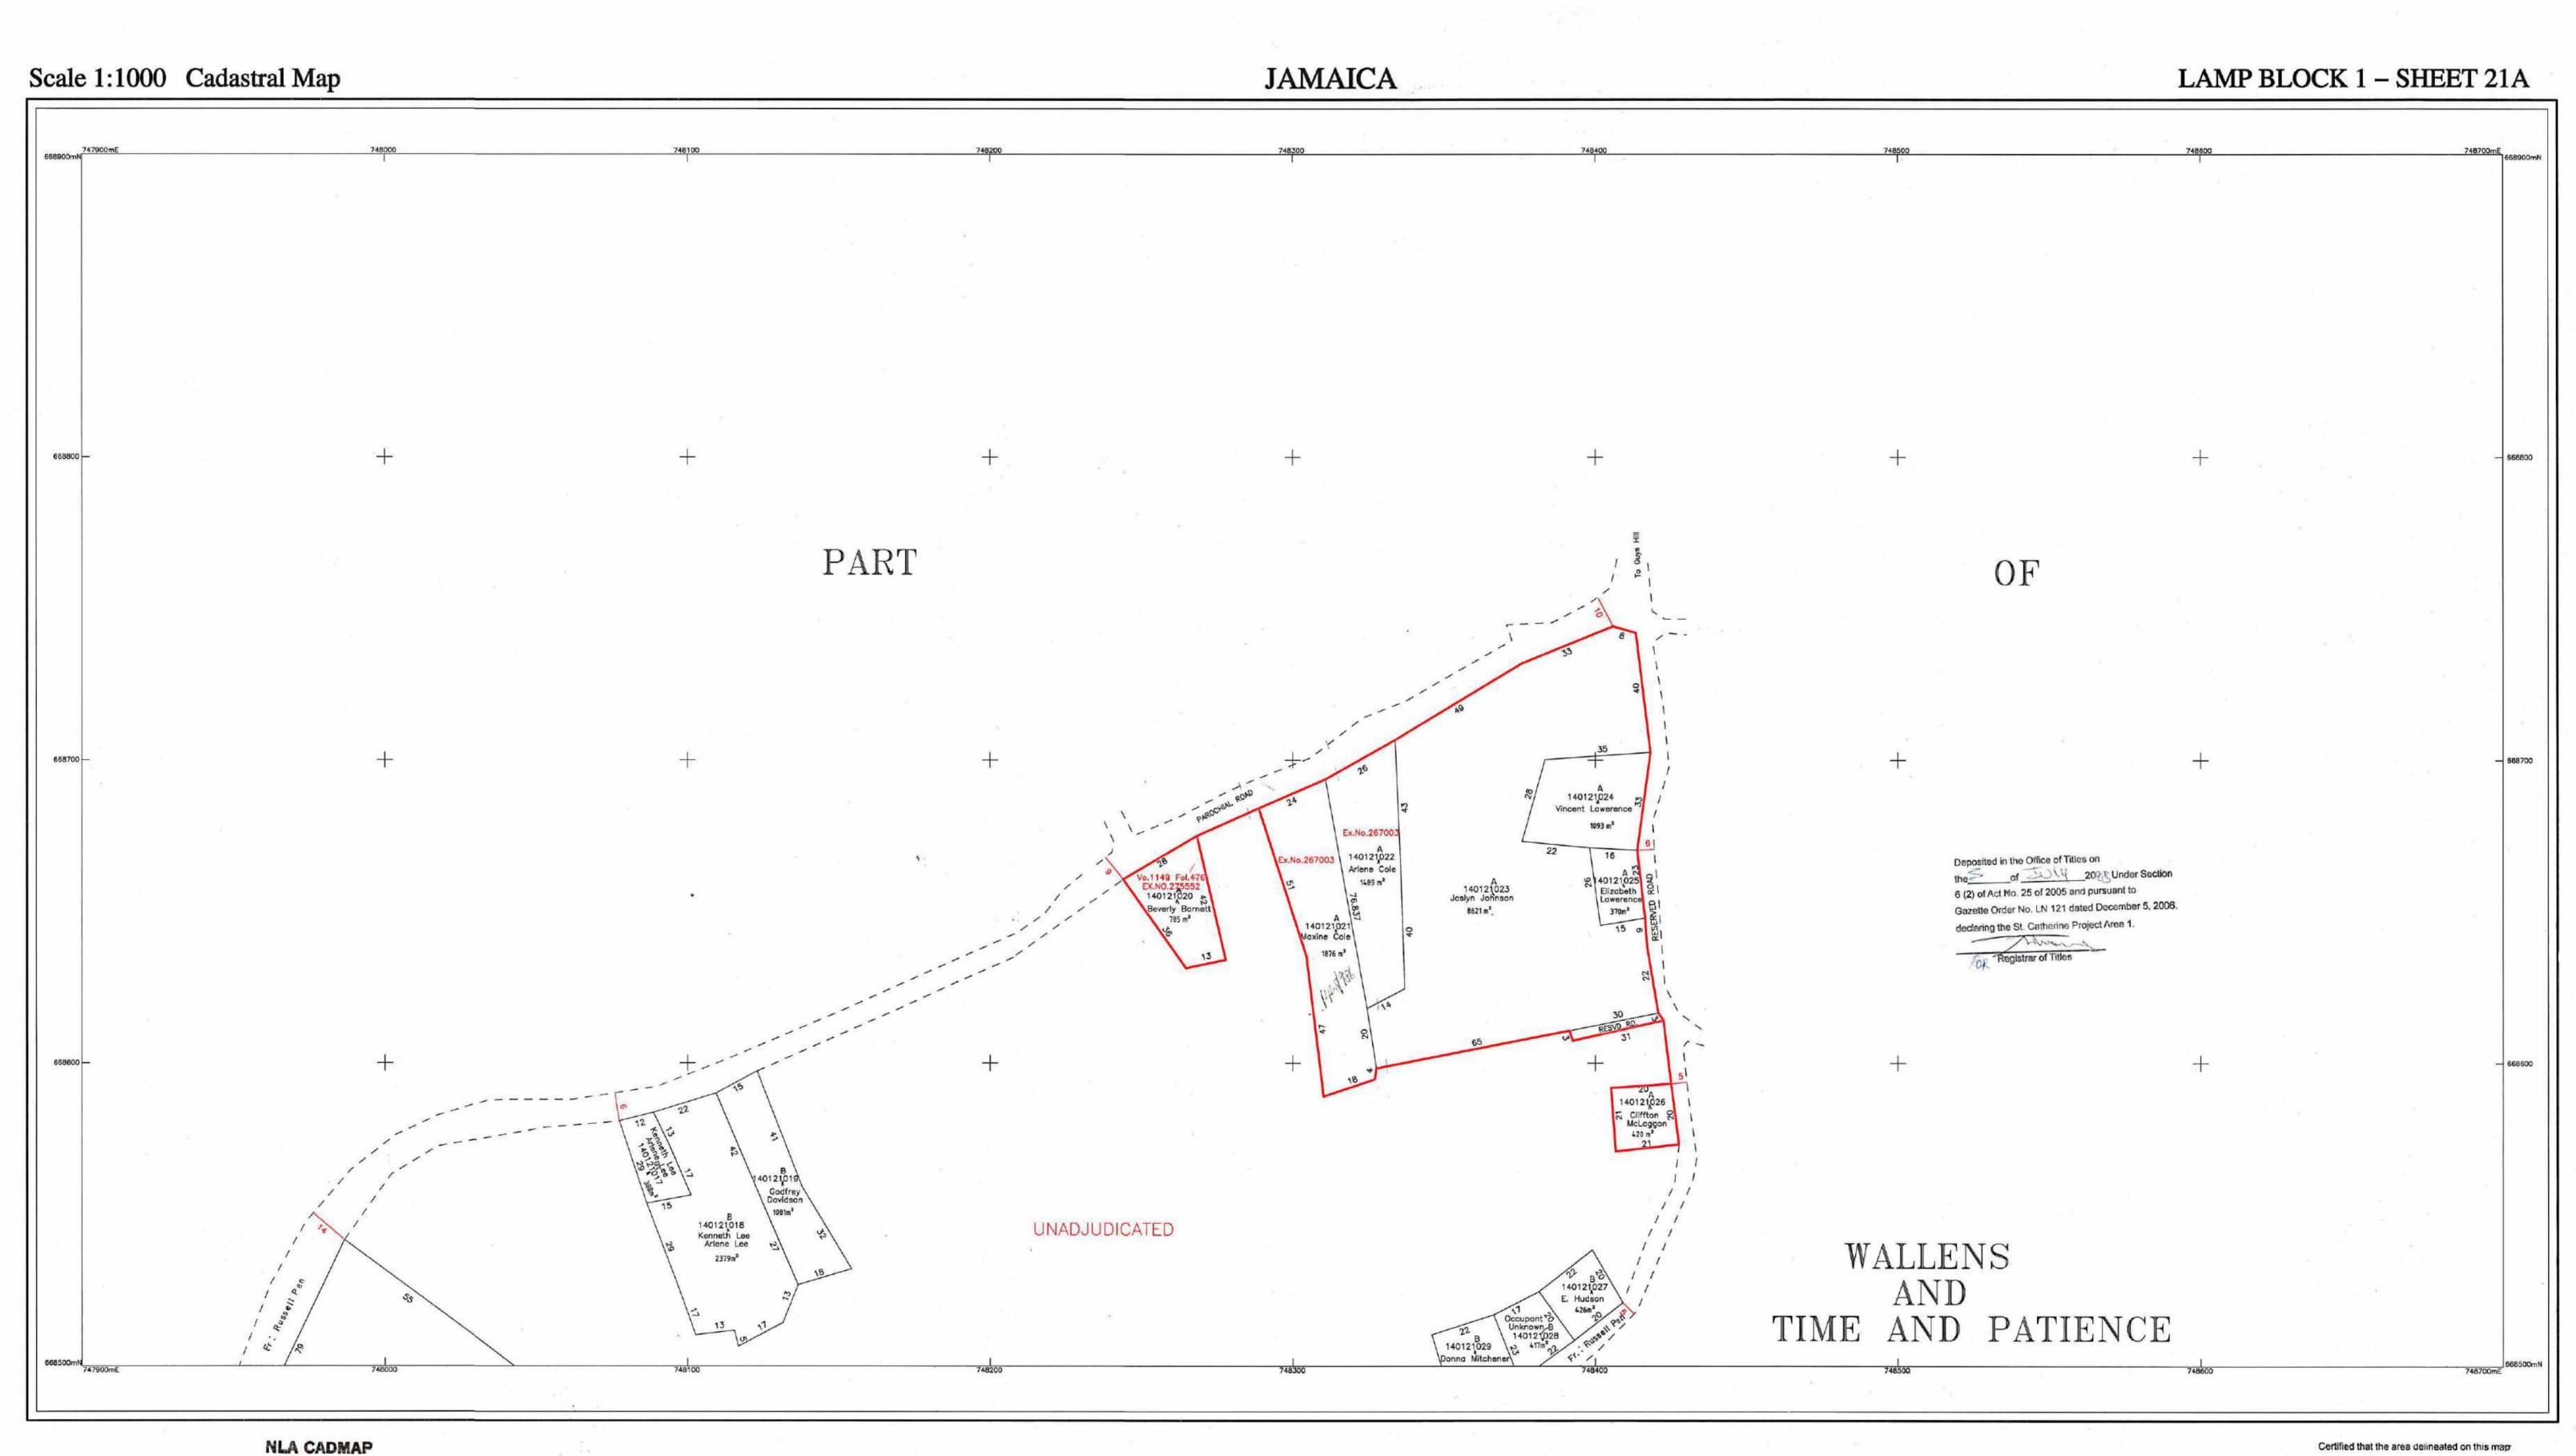

Registered Boundary-----

False Co-ordinates of Origin:

Scale Factor at Origin:

Prepared by: Cadmap Division Approved by:

Director of Surveys

SCALE : 1cm To 10m R.F. 1/1000 GRID INTERVAL 100m CADASTRAL MAP PART OF WALLENS AND TIME AND PATIENCE ST. CATHERINE

Compiled by Land Management Consortium Ltd. from Plans annexed to Registered Titles, Plans by the Survey Department, Cadastral Records certified of the Survey Department and Field observation of Property boundaries. Compilation Date: JANUARY 2003 Users noting errors or omissions are asked to return map to the Surveys and Mapping Division and it will be replaced.

Example of Parcel Numbering Parcel # 140321041

Certified that the area delineated on this map form part of LAMP St. Catherine Project Area 1 Gazetted at Order No. LN 121 dated December 5, 2006. Dated the 2875 of May 2008 Mitow +

For Director of Survey PREPARED BY LAND MANAGEMENT CONSORTIUM L.TD. 22 ANNETTE CRESCENT, KINGSTON 10 Tel. 876-925-0699

LAMP BLOCK 1 – SHEET 24A Scale 1:1000 Cadastral Map **JAMAICA** PART140124019 Audiey Kelly 3068m² WALLENS140124007 Cynthia McNeil 3685m² Everton Wilson . Verno Wilson . CALLEDDeposited in the Office of Titles on the 15 of SAn 2008 Under Section 6 (2) of Act No. 25 of 2005 and pursuant to Gazette Order No. LN 121 dated December 5, 2006. declaring the St. Catherine Project Area 1. TIME AND PATIENCE EX.NO.268373 140124012 Beulah Francis et al. NLA CADMAP Certified that the area delineated on this map form part of LAMP St. Catherine Project Area 1 CHECKED A ... For Director of Surveys Gazetted at Order No. LN 121 dated December 5, 2008. Dated the 18 Kof Dec. 2009 SCALE : 1cm To 10m R.F. 1/1000 GRID INTERVAL 100m Date 18 . 12 . 02 Example of Parcel Numbering