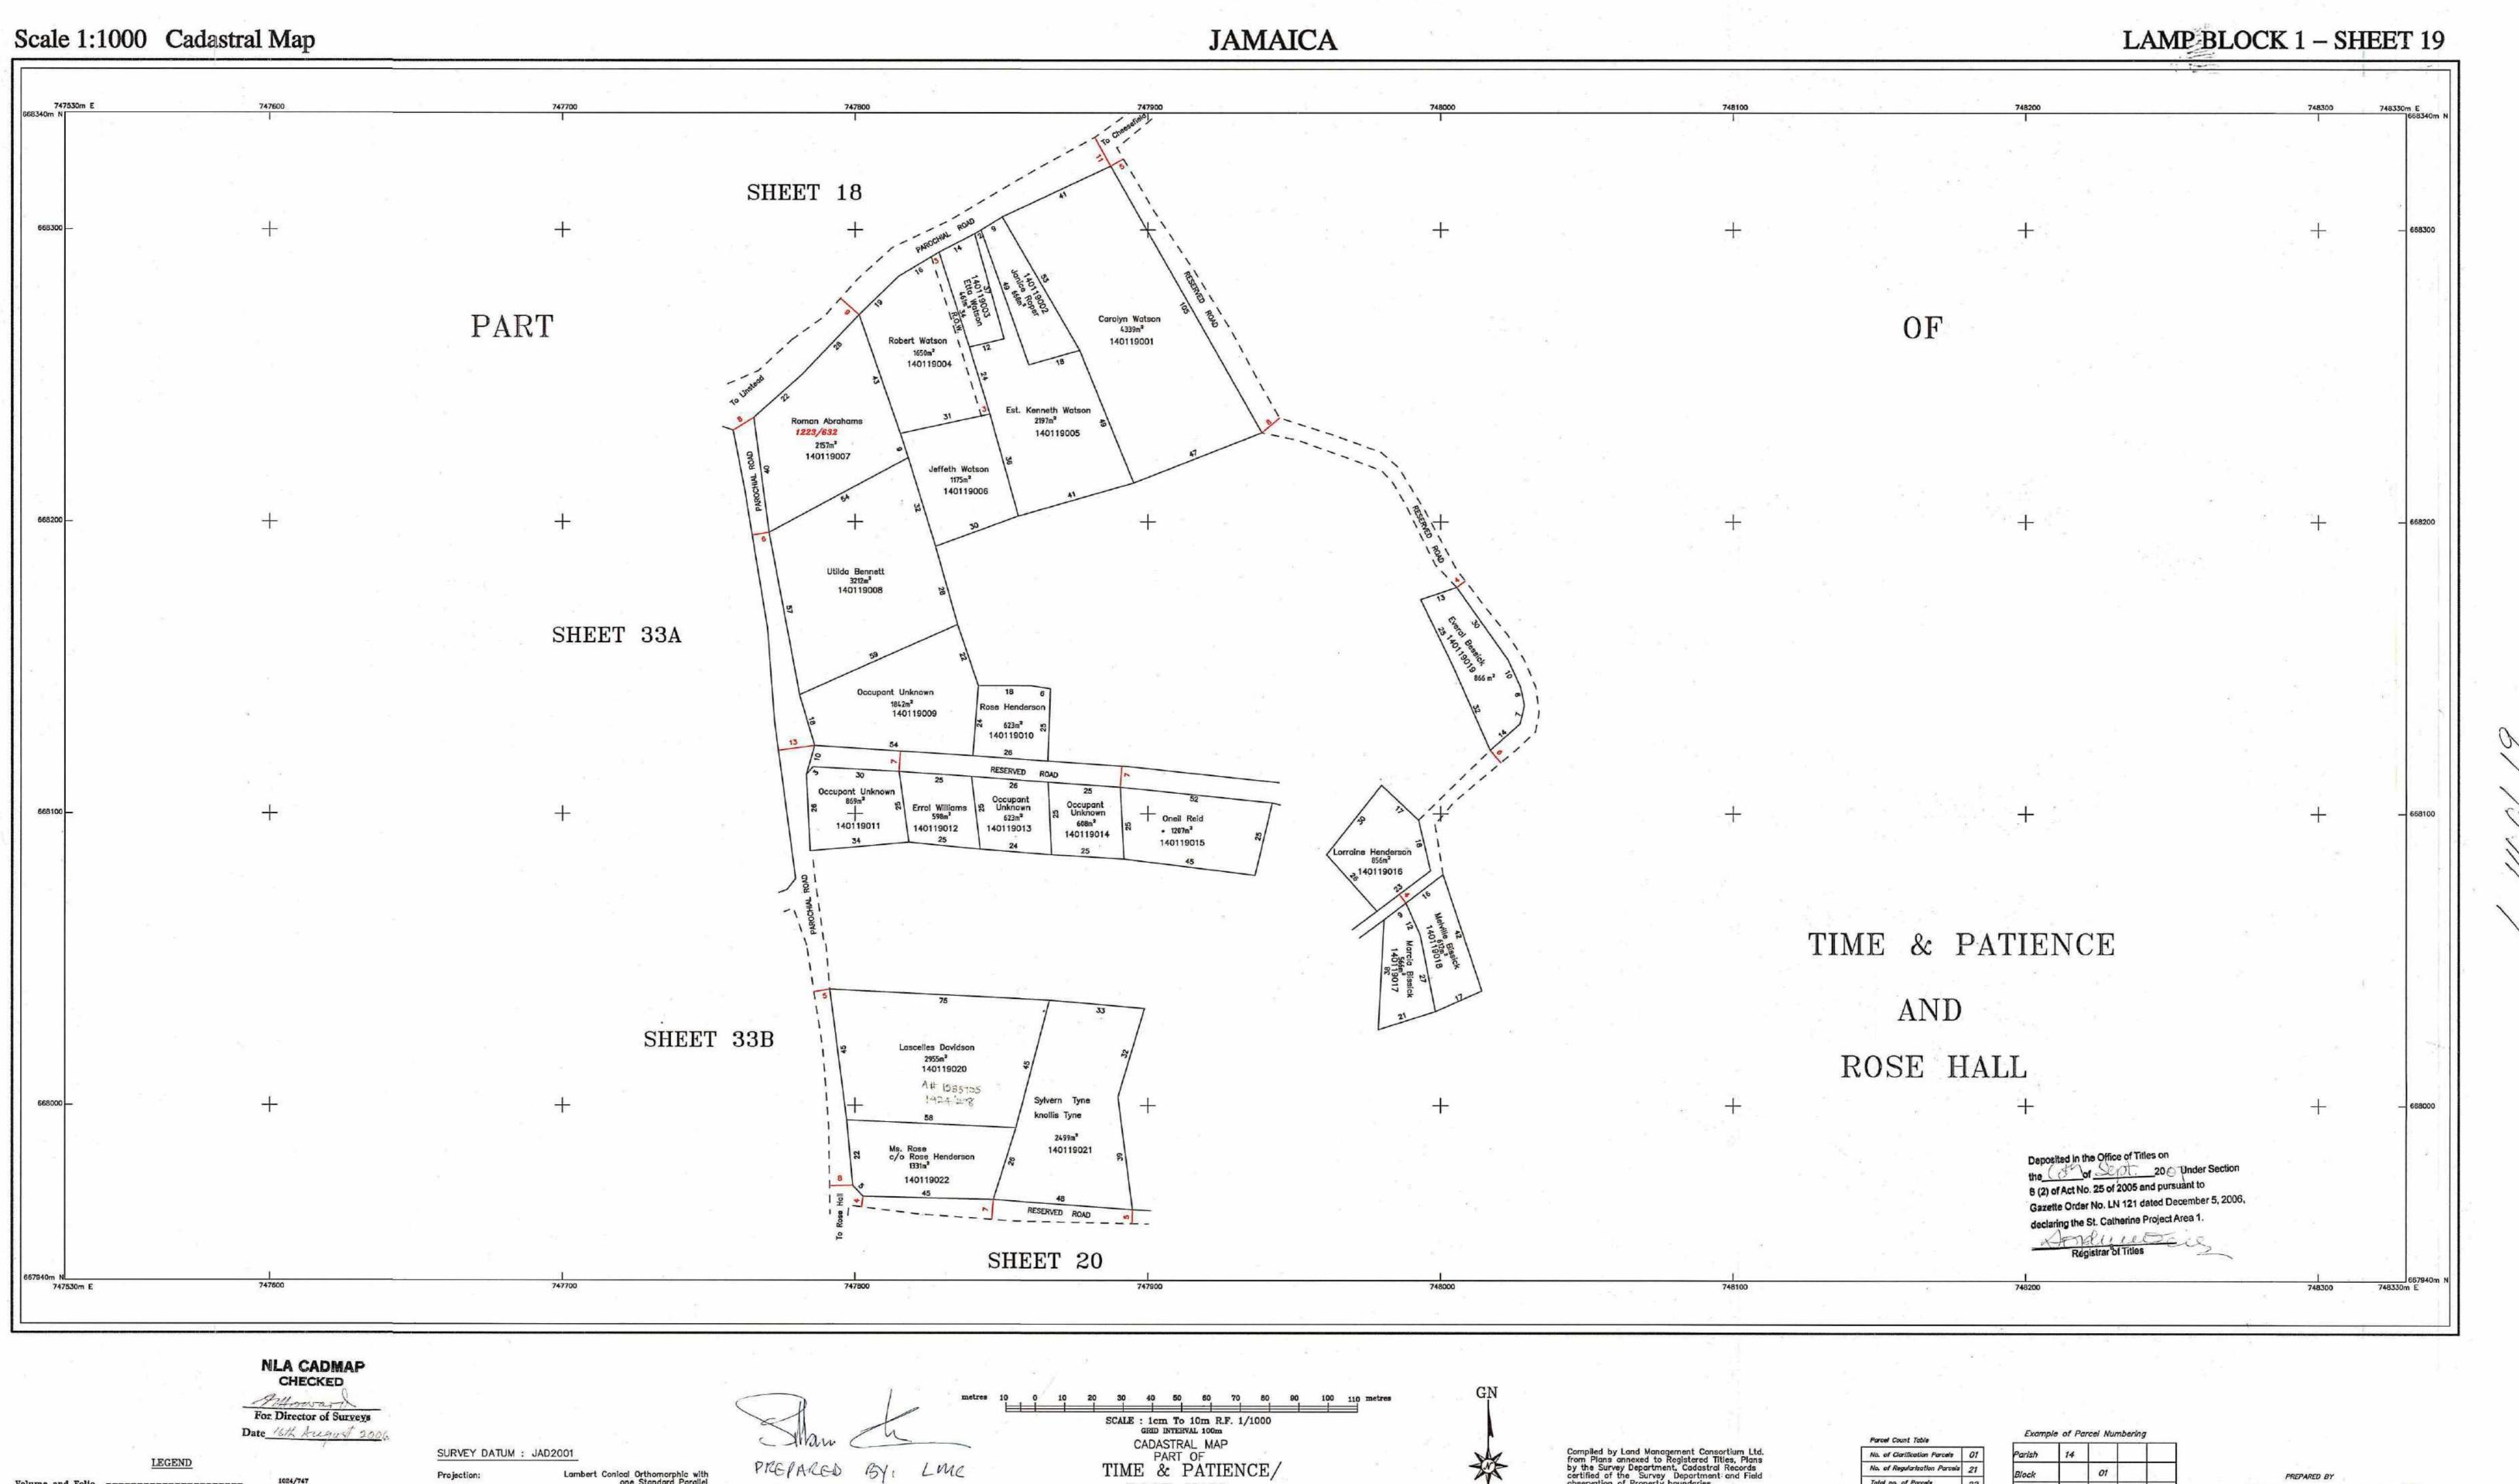

18 BELMONT ROAD

Tel. 876-925-0699

KINGSTON 5

140118028

LAND MANAGEMENT CONSORTIUM LTD.

LAMP BLOCK 1 - SHEET 18B **JAMAICA** Scale 1: 750 Cadastral Map OFPARTUcal Martin 1271m²<sub>B</sub> 140118,032 Philman Williams 140118,029 Occupant Unknown Occupant Unknown Beryl Johnson 140118,035 Eton Burice 668700 -1042m2 140118034 Deposited in the Office of Titles on 6 (2) of Act No. 25 of 2005 and pursuant to Gazette Order No. LN 121 dated December 5, 2006. declaring the St. Catherine Project Area 1. TIME & PATIENCE Kingdom Hall Of Jehovah's Witnesses 140118036 747635m E Certified that the area delineated on this map **NLA CADMAP** form part of LAMP St. Catherine Project Area 1 CHECKED Gazetted at Order No. LN 121 dated December 5, 2006. Dated the 28th of May 2008 For Director of Surveys SCALE: 1cm To 7.5m R.F. 1/750 Example of Parcel Numbering GRID INTERVAL 75m Or Director of Survey CADASTRAL MAP Compiled by Land Management Consortium Ltd. from Plans annexed to Registered Titles, Plans by the Survey Department, Cadastral Records certified of the Survey Department and Field observation of Property boundaries. SURVEY DATUM : JAD2001 PART OF

TIME & PATIENCE

ST. CATHERINE

Users noting errors or omissions are asked to return map to the Surveys and Mapping Division and it will be replaced.

Field Book #- LMC 1/

Projection:

Gully\Drain\River-----

Spheroid: Unit of Measurement: Origin:

Scale Factor at Origin:

False Co-ordinates of Origin:

Prepared by:

Approved by:

Cadmap Division

Director of Surveys

ROSE HALL

ST. CATHERINE

Spheroid: Unit of Measurement: Origin:

Scale Factor at Origin:

False Co-ordinates of Origin:

PREPARED BY LAND MANAGEMENT CONSORTIUM LTD. 22 ANNETTE CRESCENT, KINGSTON 10 Tel. 876-925-0699

Total no. of Parcels

Compilation Date: January 2004

Users noting errors or omissions are asked to return map to the Surveys and Mapping Division and it will be replaced.

CHECKED For Director of Surgeys Date 28 . 5' . 08 SURVEY DATUM : JAD2001 Projection: Spheroid: Unit of Measurement: 77 00 W of Greenwich 18 00 N of the Equator 750 000m Easting 650 000m Northing 1.000