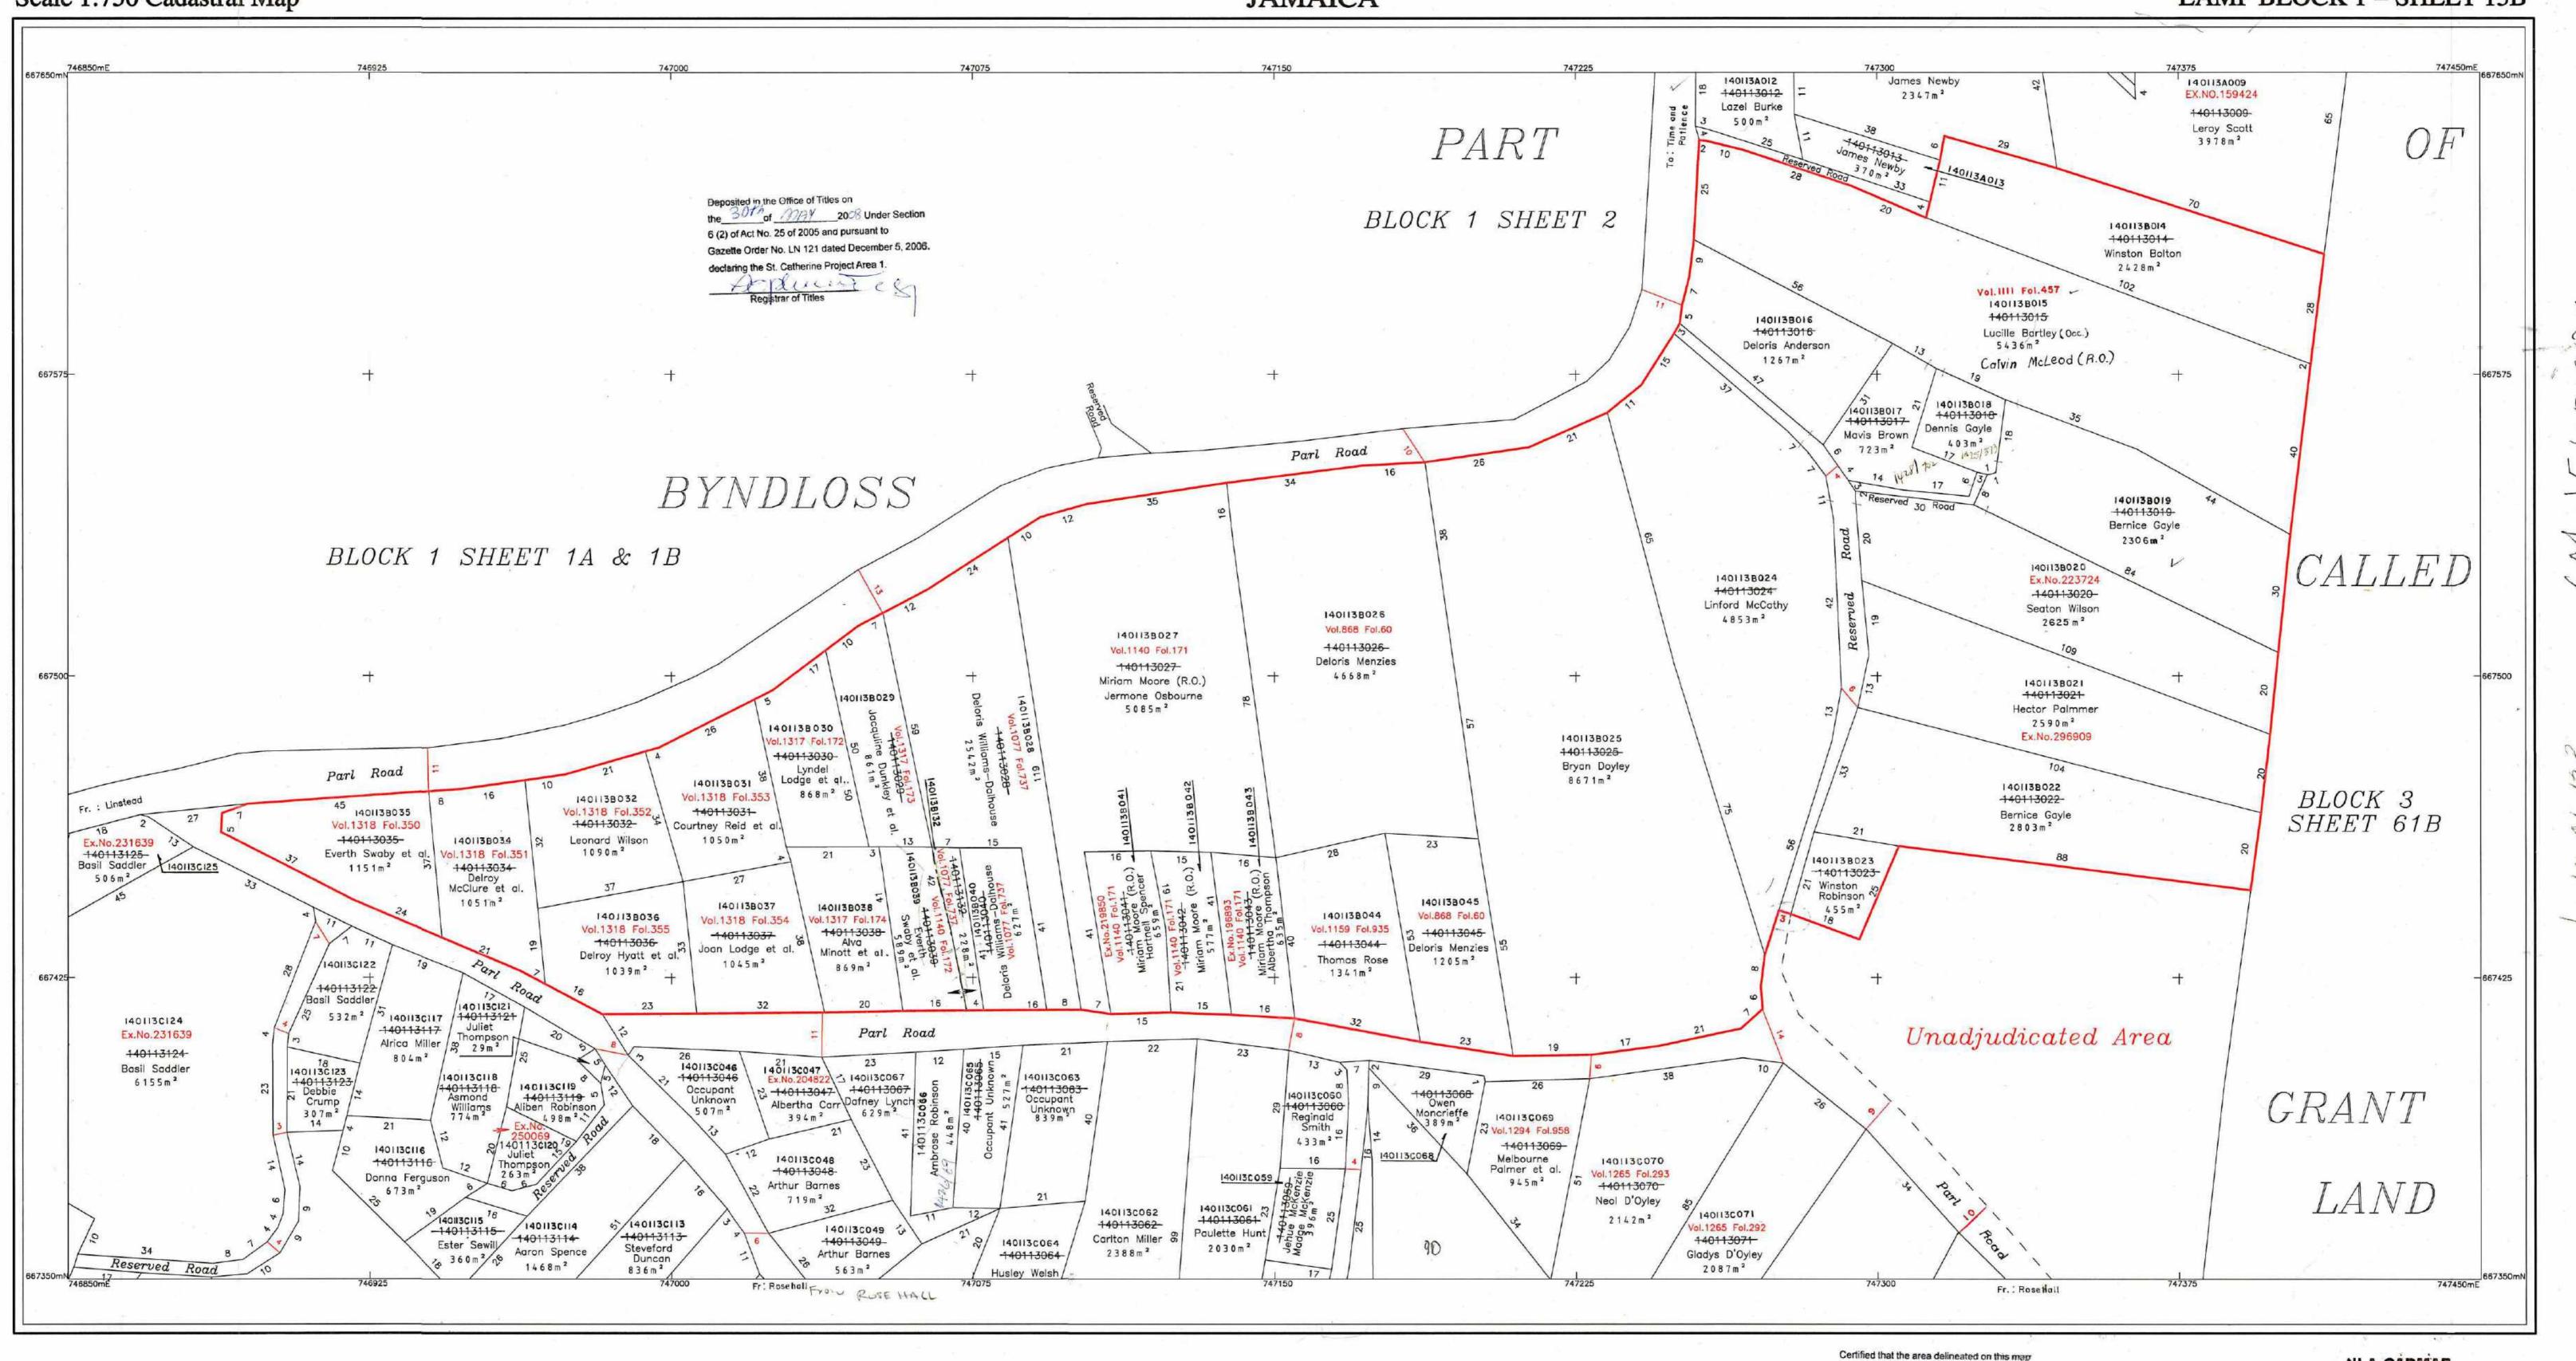

2. CM140118B-194 3. CM140119-79

4. CM140121A-187

5. CM140124A-118

Display Date: August 24, 2022

Senior Director,

Scale 1:750 Cadastral Map

**JAMAICA** 

LAMP BLOCK 1 – SHEET 13B

SURVEY DATUM: JAD2001

Projection:

Spheroid:
Unit of Measurement:
Origin:

False Co-ordinates of Origin:

SURVEY DATUM: JAD2001

Lambert Conical Orthomorphic with one Standard Parallel
WGS 84
Metre
77 00 W of Greenwich
18 00 N of the Equator
750 000m Easting
650 000m Northing
1.000

Cadmap Division

Director of Surveys

Prepared by:

Approved by:

SCALE: 1cm To 7.5m R.F. 1/750
GRID INTERVAL 75m

CADASTRAL MAP

PART OF

BYNDLOSS

CALLED

GRANT LAND

ST. CATHERINE

Compiled by Land Management Consortium Ltd. from Plans annexed to Registered Titles, Plans by the Survey Department, Cadastral Records certified of the Survey Department and Field observation of Property boundaries.

Compilation Date: February 2005

Users noting errors or omissions are asked to return map to the Surveys and Mapping Division and it will be replaced.

form part of LAMP St. Catherine Project Area 1
Gazetted at Order No. LN 121 dated December 5, 2008.

Dated the 19th of April 2003

Parcel Count Table

No. of Clarification Parcels 14

No. of Regularisation Parcels 18

Total no. of Parcele 32

Parcel

Parcel # 1401138.041

Example of Parcel Numbering