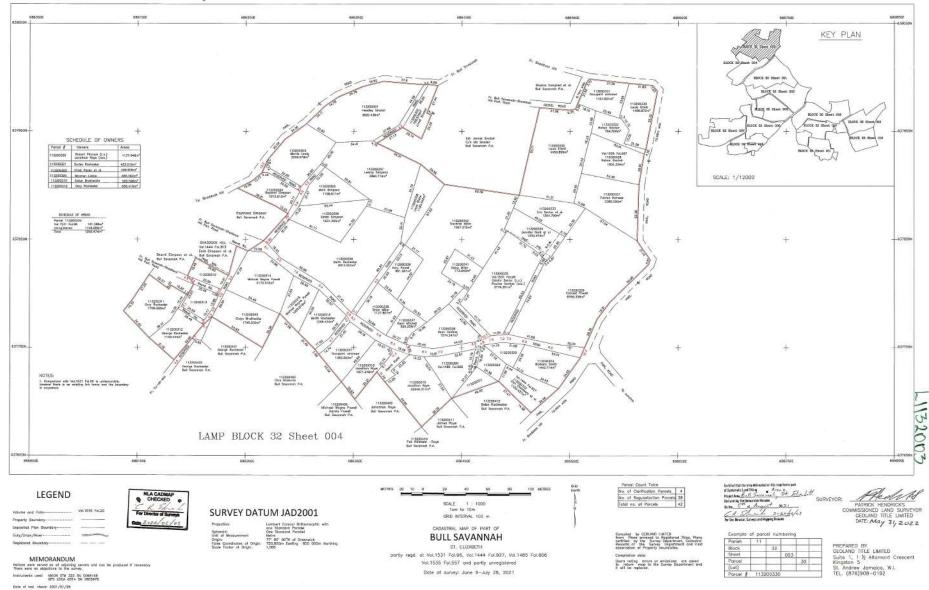

National Land Agency 8 Ardenne Road Kingston 10 Saint Andrew

This Record comprises applications for lands located within Bull Savannah, St. Elizabeth and more particularly, being Cadastral Map Numbers 1132003-872