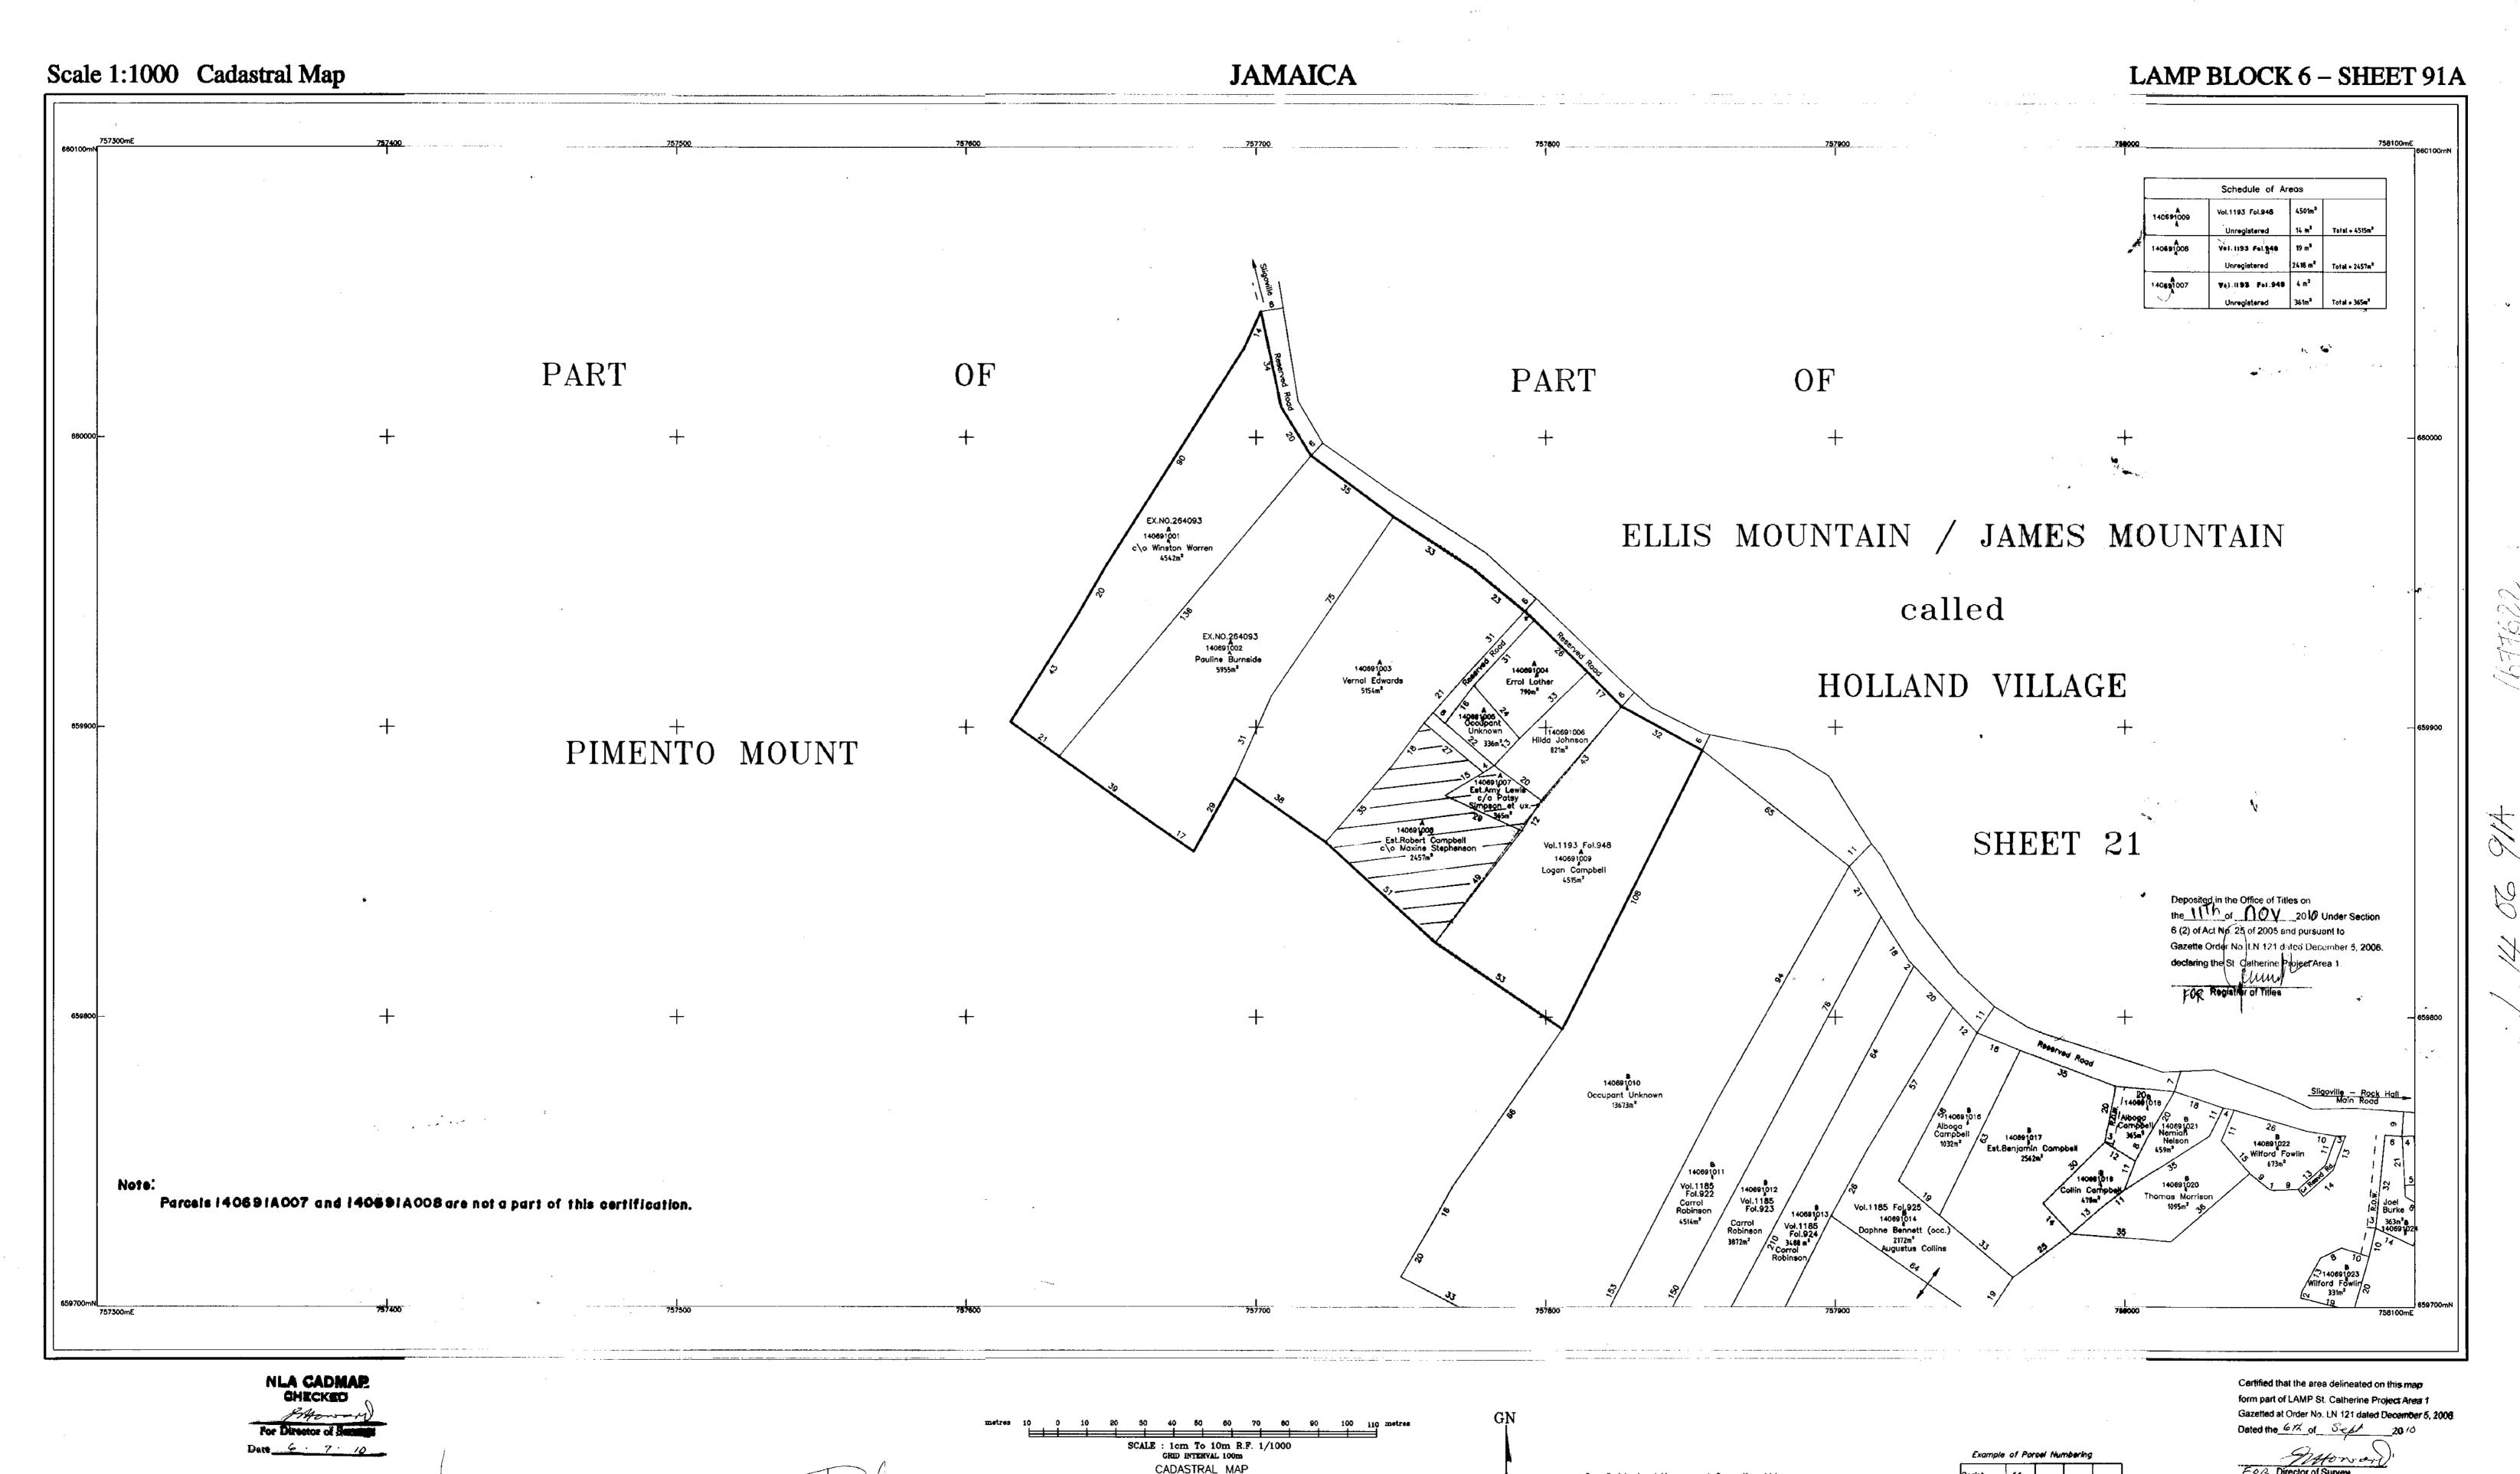

# PURSUANT TO SECTION SA (1) (e) and SA (1) (g) OF THE REGISTRATION OF TITLES CADASTRAL MAPPING AND TENURE CLARIFICATION (SPECIAL PROVISIONS) ACT

SYSTEMATIC ADJUDICATION AREA: BLOCK 6 (PART 3)

PARTS OF ABOVE ROCKS, ALLMAN HILL, BARNETTS RETREAT, BEACON HILL, CRAR HILL, CREARYS LAND, ELLIS MOUNTAIN, GLENGOFFE, GRAHAM PEN, HIGHGATE, INDUSTRY GROVE, JAMES MOUNTAIN, LLANGIBBY, MENDEZ, MOUNT RECOVERY, MOUNTPELIER, ORANGE HILL, SLIGOVILLE, SPICY GROVE, SPRING HILL, THOMPSON, TREDEGAR PARK, TRENTHAM, WATERLOO, WAUGH HILL, ST. CATHERINE