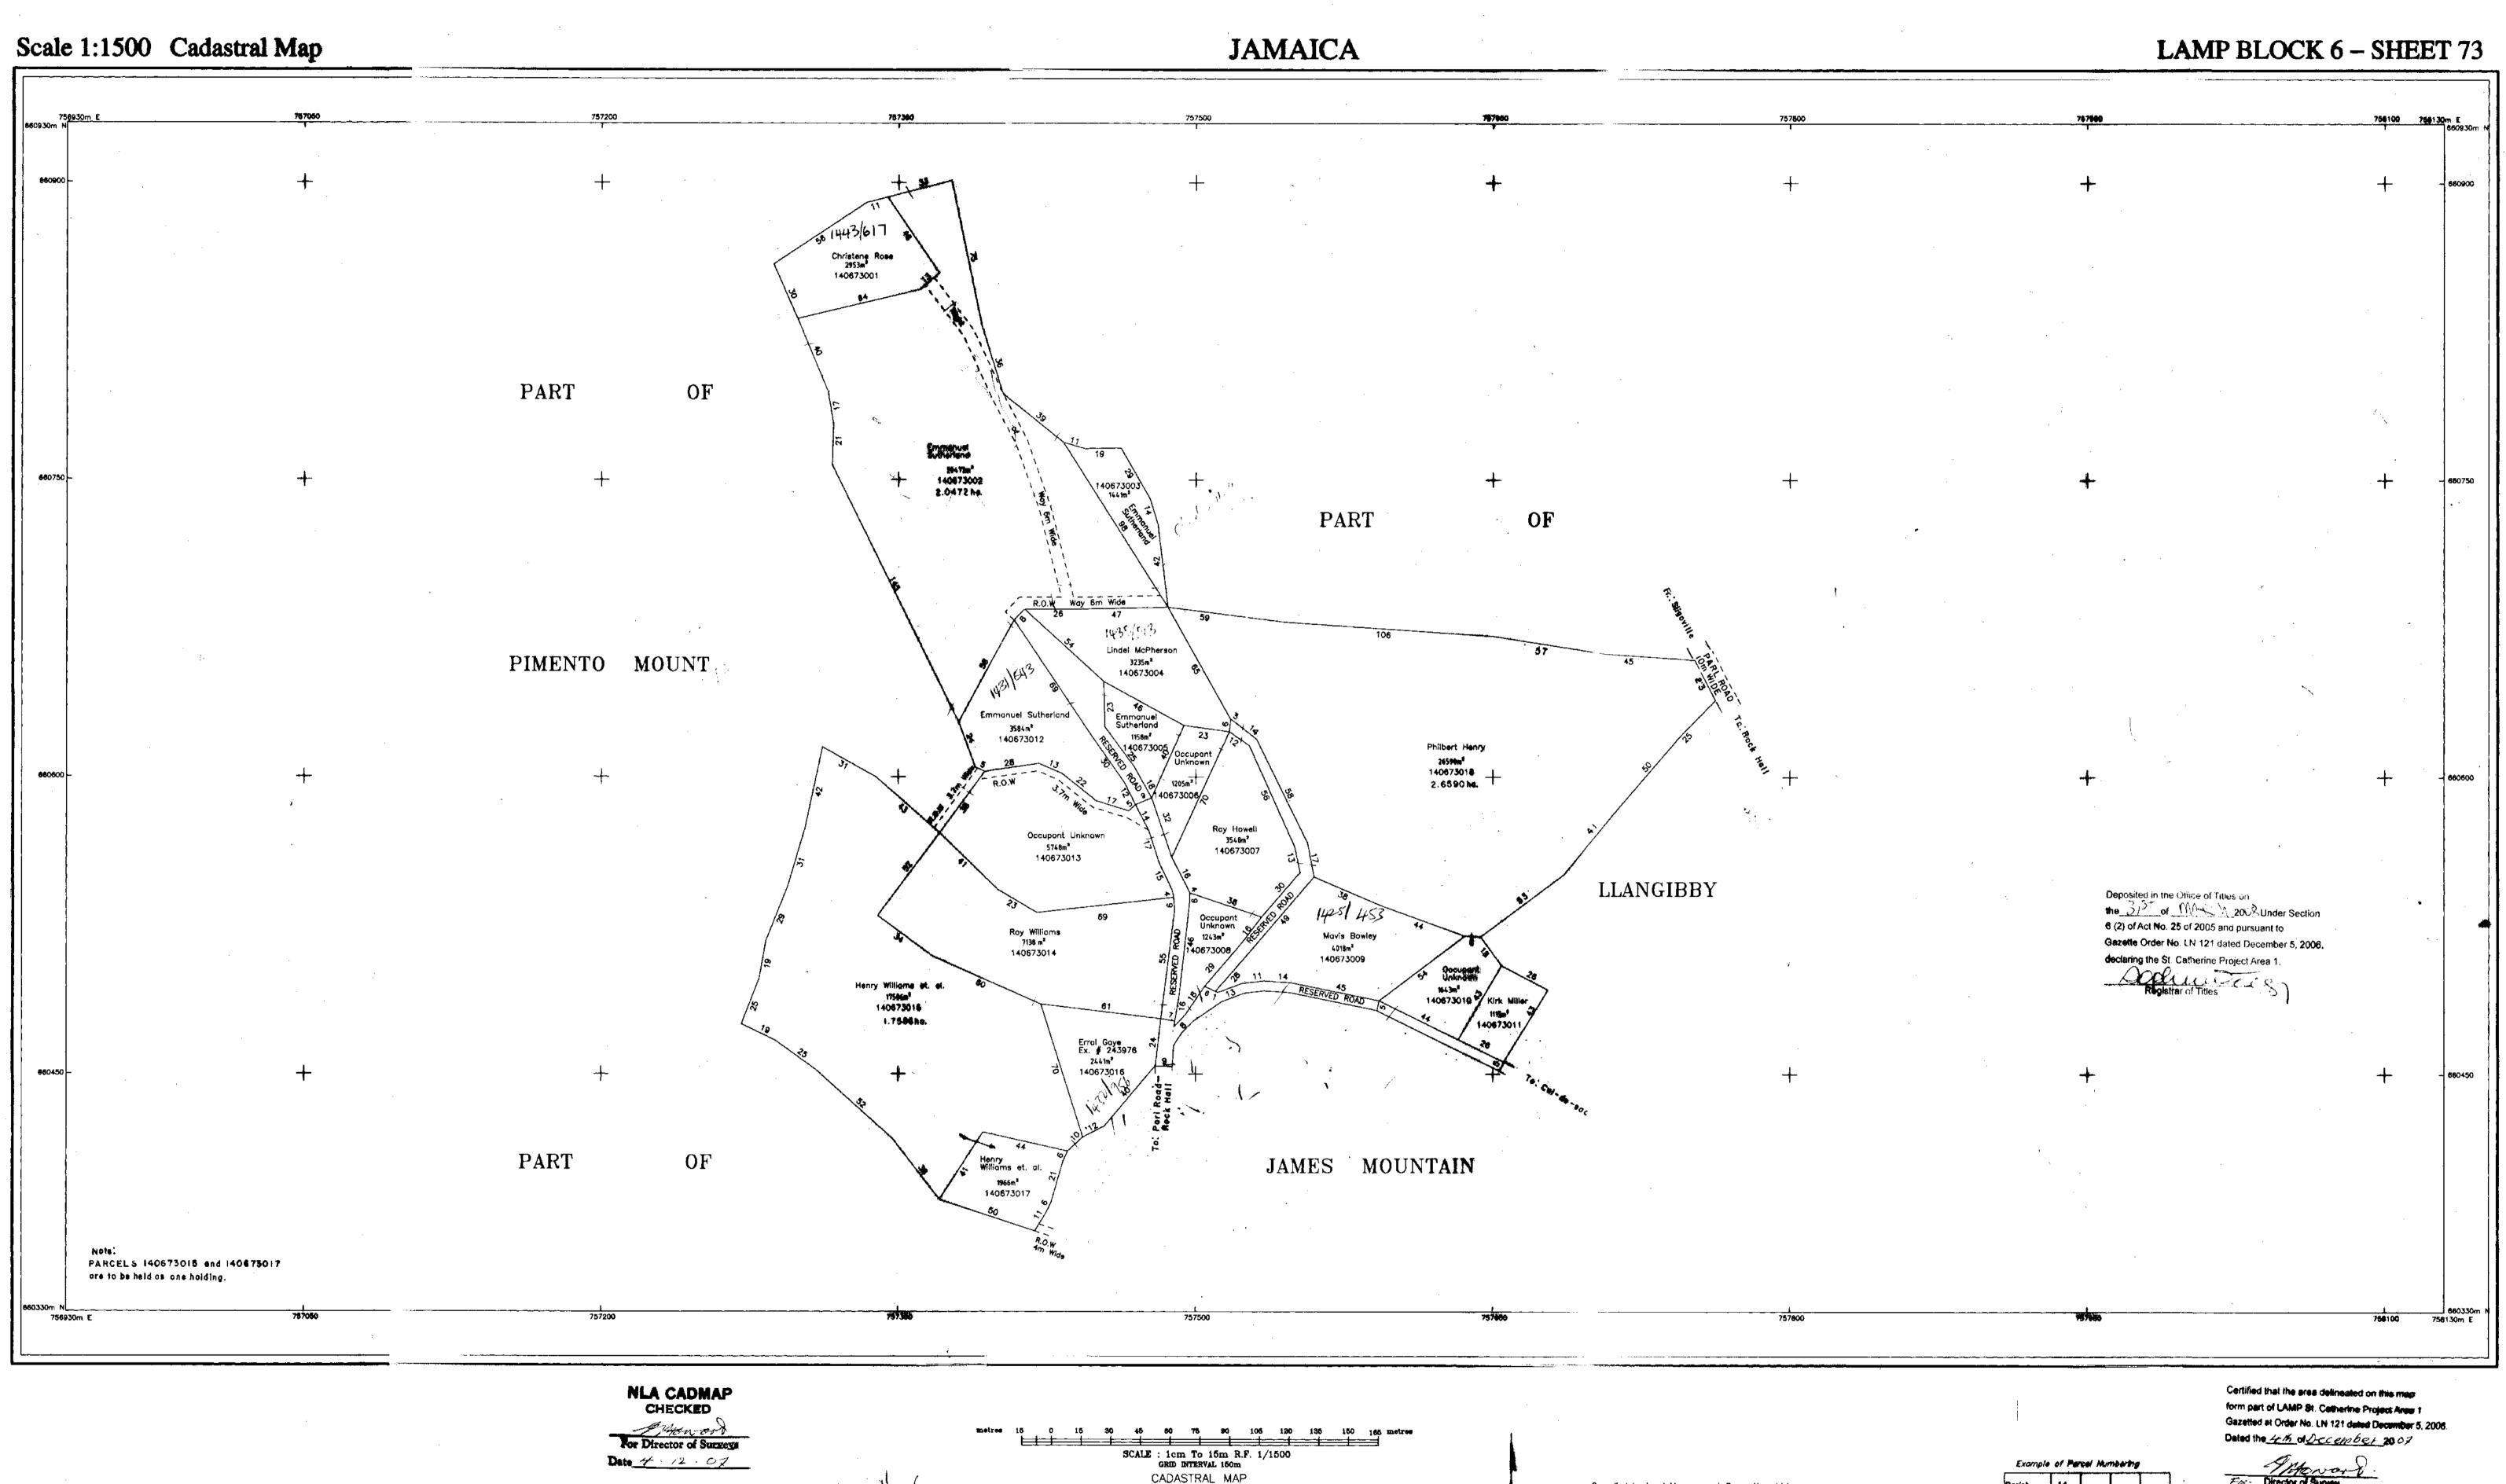

# PURSUANT TO SECTION 8A (1) (e) and 8A (1) (g) OF THE REGISTRATION OF TITLES CADASTRAL MAPPING AND TENURE CLARIFICATION (SPECIAL PROVISIONS) ACT

SYSTEMATIC ADJUDICATION AREA: BLOCK 6 (PART 3)
PARTS OF ABOVE ROCKS, ALLMAN HILL, BARNETTS RETREAT, BEACON HILL, CREARYS LAND, ELLIS MOUNTAIN, GLENGOFFE, GRAHAM PEN, HIGHGATE, INDUSTRY GROVE, JAMES MOUNTAIN, PIMENTO MOUNT, RETIREMENT, ROCK HALL, SLIGOVILLE, SPICY GROVE, SPRING HILL, THOMPSON, TREDEGAR PARK, TRENTHAM, WATERLOO, WAUGH HILL, ST. CATHERINE

|                 |                         |                                |                            | LAND INFORMATIO                                                                 | N             |              |                                           |                  | PERSONAL DETAILS                                                                                            |                                      |                            |                                             | 0               | CCUPANCY DETAILS                       |                                         |                                                            |                        |                                           |
|-----------------|-------------------------|--------------------------------|----------------------------|---------------------------------------------------------------------------------|---------------|--------------|-------------------------------------------|------------------|-------------------------------------------------------------------------------------------------------------|--------------------------------------|----------------------------|---------------------------------------------|-----------------|----------------------------------------|-----------------------------------------|------------------------------------------------------------|------------------------|-------------------------------------------|
| APPLICATION NO. | CADASTRAL<br>MAP NUMBER | CADASTRAL MAP<br>PARCEL NUMBER | LAND VALUATION AREA NUMBER | PLACE                                                                           | PARION        | VOLUME/FOLIO | PROPERTY ADDRESS                          | NATURE OF PARCEL | OWNER(8) DETAILS                                                                                            | NATURE BY WHICH<br>LAND WAS ACQUIRED | NATURE OF OWNER DISEAULITY | name, address and<br>Occupation of Guardian | NATURE OF TITLE | DETAILS OF<br>ENCUMBRANCES             | RESTRICTIONS ON POWER TO DEAL WITH LAND | DETAILS OF PERSON<br>ENTITLED TO BENEFIT<br>OF RESTRICTION | DOCUMENTS<br>PRESENTED | DATE OF COMPLETION<br>OF APPLICATION FORM |
| ASD010123       | CM140673-168            | 140673013                      | 5748.0 Square M            | PIMENTO MOUNT,<br>LLANGIBBY AND JAMES<br>MOUNTAIN                               | St. Catherine |              | James Mountain District,<br>St. Catherine | Crown            | - Commissioner of Lands of 20 North Street<br>Kingston Jamaica                                              | t<br>Special Provisions Act          |                            |                                             | Absolute        |                                        |                                         |                                                            |                        | 2022-04-29                                |
| ASD010129       | CM140673-168            | 140673014                      | 7138.0 Square M            | PIMENTO MOUNT,<br>LLANGIBBY AND JAMES<br>MOUNTAIN                               | St. Catherine |              | James Mountain District,<br>St. Catherine | Private          | Nicholas Rayon Williams Nurse Aid of<br>James Mountain District, Sligoville P.O. St.<br>Catherine Jamaica   | Possession                           |                            |                                             | Absolute        |                                        |                                         |                                                            |                        | 2022-04-29                                |
| ASD010127       | CM140673-168            | 140673015                      | 1.7586 Hectare             | PIMENTO MOUNT,<br>LLANGIBBY AND JAMES<br>MOUNTAIN                               | St. Catherine |              | James Mountain District,<br>St. Catherine | Crown            | - Commissioner of Lands of 20 North Street<br>Kingston Jamaica                                              | t<br>Special Provisions Act          |                            |                                             | Absolute        | One Holding and Right of Way 3.7m wide |                                         |                                                            |                        | 2022-04-29                                |
| ASD010125       | CM140673-168            | 140673017                      | 1966.0 Square M            | PIMENTO MOUNT,<br>LLANGIBBY AND JAMES<br>MOUNTAIN                               | St. Catherine |              | James Mountain District,<br>St. Catherine | Crown            | - Commissioner of Lands of 20 North Street<br>Kingston Jamaica                                              | t<br>Special Provisions Act          |                            |                                             | Absolute        | One Holding                            |                                         |                                                            |                        | 2022-04-29                                |
| ASD010607       | CM140675-214            | 140675004                      | 1078.0 Square M            | SLIGOVILLE,<br>MOUNTPELIER, FULHAN<br>PARK, LANGIBBY AND<br>ONES JAMES MOUNTAIN | St. Catherine |              | James Mountain District,<br>St. Catherine | Private          | Mumeta Henry Housekeeper of Langibby<br>District, Sligoville P.O. St. Catherine<br>Jamaica                  | Possession                           |                            |                                             | Absolute        |                                        |                                         |                                                            |                        | 2022-05-24                                |
|                 |                         |                                |                            | SLIGOVILLE,<br>MOUNTPELIER, FULHAN<br>PARK, LANGBBY AND                         | ,             |              | James Mountain District,                  |                  | - Gersham Henry Construction Worker of<br>James Mountain District, Sligoville P.O., St<br>Catherine Jamaica |                                      |                            |                                             |                 |                                        |                                         |                                                            |                        |                                           |
| ASD010000       | CM140675-214            | 140675005                      | 4448.0 Square M            | SLIGOVILLE,<br>MOUNTPELIER, FULHAN<br>PARK, LANGIBBY AND                        |               |              | St. Cathetine  James Mountain District,   | Private          | - Commissioner of Lands of 20 North Street<br>Kingston Jamaica                                              |                                      |                            |                                             | Absolute        |                                        |                                         |                                                            |                        | 2022-04-26                                |
| ASD010099       | CM140675-214            | 140675006                      | 1838.0 Square M            | SLIGOVILLE, MOUNTPELIER, FULHAN                                                 | St. Catherine |              | St. Catherine                             | Crown            | - Commissioner of Lands of 20 North Street                                                                  | Special Provisions Act               |                            |                                             | Absolute        |                                        |                                         |                                                            |                        | 2022-04-28                                |
| ASD010706       | CM140675-214            | 140675008                      | 2048.0 Square M            | PARK, LANGIBBY AND JAMES MOUNTAIN  SLIGOVILLE, MOUNTPELIER, FULHAN              | St. Catherine |              | James Mountain District,<br>St. Catherine | Crown            | Kingston Jamaica  - Commissioner of Lands of 20 North Street                                                | Special Provisions Act               |                            |                                             | Absolute        |                                        |                                         |                                                            |                        | 2022-06-01                                |
| ASD010013       | CM140675-214            | 140675009                      | 2386.0 Square M            | PARK, LANGIBBY AND JAMES MOUNTAIN  SLIGOVILLE,                                  | St. Catherine |              | James Mountain District,<br>St. Catherine | Crown            | Kingston Jamaica  - Kathleen Henry Janitor of 402                                                           | Special Provisions Act               |                            |                                             | Absolute        |                                        |                                         |                                                            |                        | 2022-04-27                                |
| ASD010553       | CM140675-214            | 140675013                      | 396.0 Square Me            | MOUNTPELIER, FULHAN PARK, LANGIBBY AND JAMES MOUNTAIN                           | St. Catherine |              | James Mountain District,<br>St. Catherine | Private          | Scarborough St Crestview Florida 32539<br>United States                                                     | Possession                           |                            |                                             | Absolute        |                                        |                                         |                                                            |                        | 2022-05-19                                |
| ASD010698       | CM140675-214            | 140675014                      | 453.0 Square Me            | SLIGOVILLE, MOUNTPELIER, FULHAN PARK, LANGIBY AND JAMES MOUNTAIN                |               |              | James Mountain District,<br>St. Catherine | Private          | - Sonia Henry Businesswoman of James<br>Mountain District Sligoville P.O. St.<br>Catherine Jamaica          | Possession                           |                            |                                             | Absolute        |                                        |                                         |                                                            |                        | 2022-05-31                                |
| ASD010557       | CM140675-214            | 140675015                      | 462.0 Square Me            | SLIGOVILLE,<br>MOUNTPELIER, FULHAN<br>PARK, LANGIBBY AND<br>JAMES MOUNTAIN      | St. Catherine |              | James Mountain District,<br>St. Catherine | Private          | - Melsedeta Henry Heslop Nurse Assistant<br>of 6231 NW 14th Place Sunrise Florida<br>33313 United States    | Possession                           |                            |                                             | Absolute        | Right of Way 3m wide                   |                                         |                                                            |                        | 2022-05-19                                |