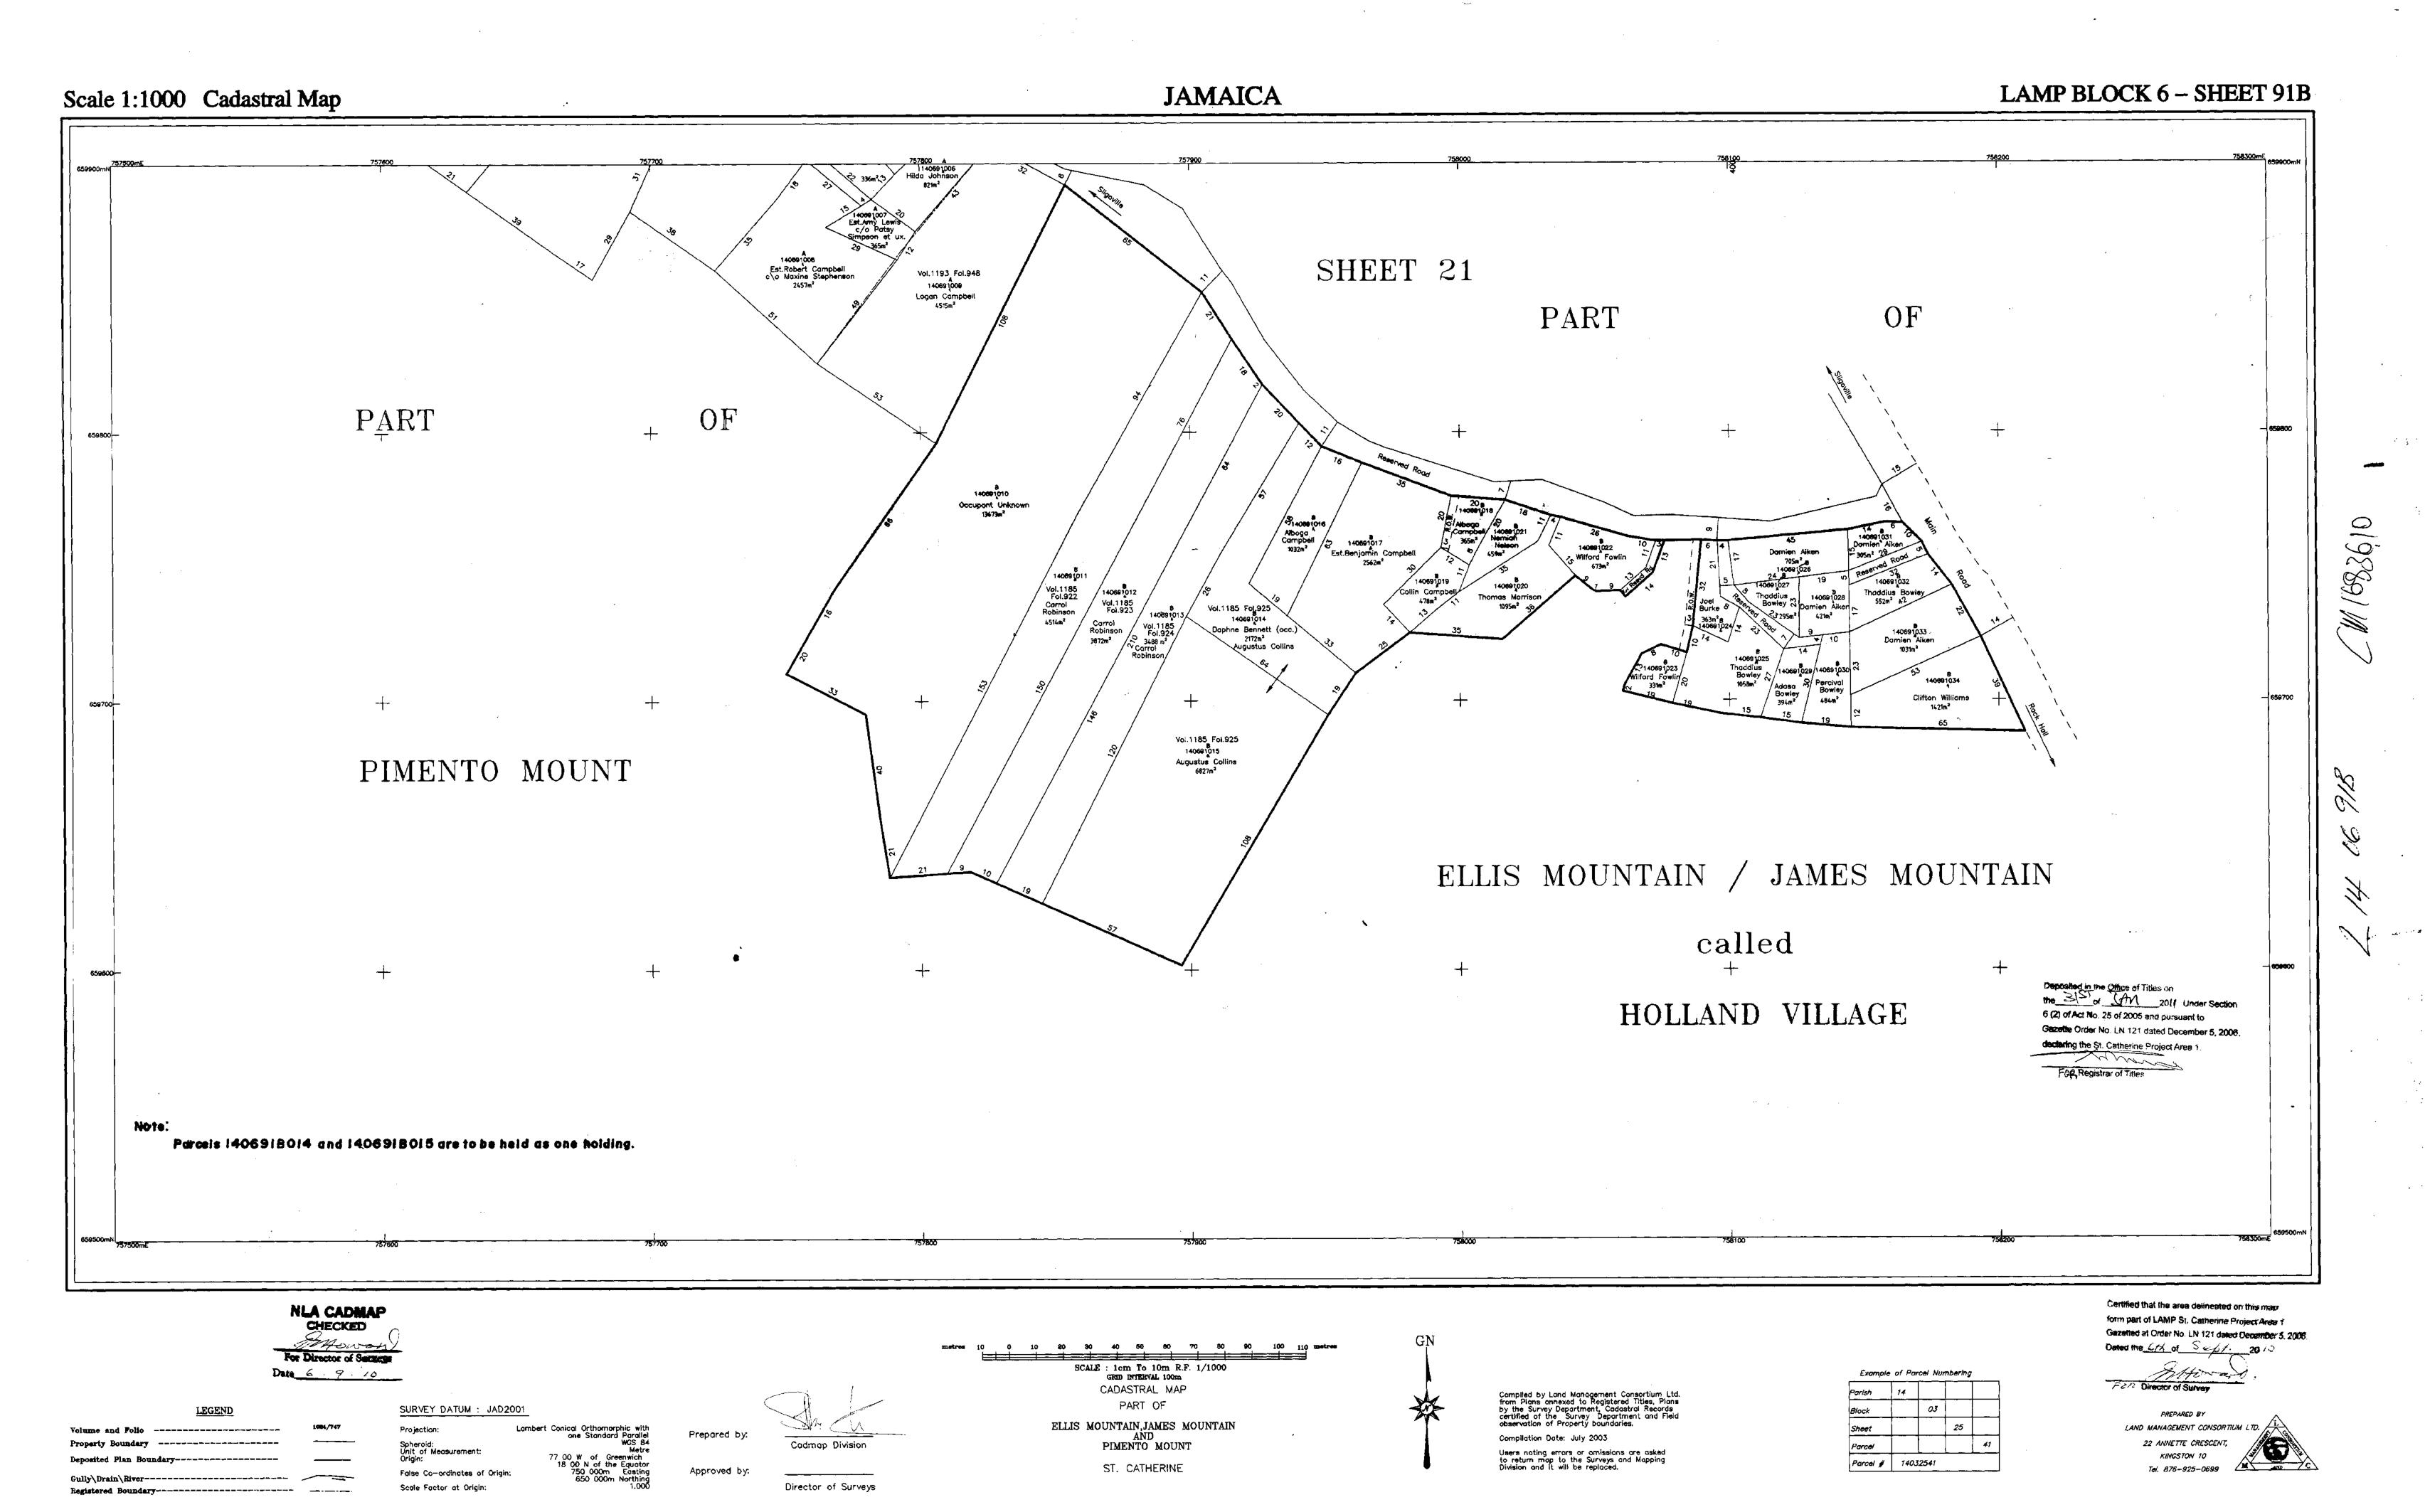

# PURSUANT TO SECTION SA (1) (e) and SA (1) (g) OF THE REGISTRATION OF TITLES CADASTRAL MAPPING AND TENURE CLARIFICATION (SPECIAL PROVISIONS) ACT

SYSTEMATIC ADJUDICATION AREA: BLOCK 6 (PART 3)

PARTS OF ABOVE ROCKS, ALLMAN HILL, BARNETTS RETREAT, BEACON HILL, CRAR HILL, CREARYS LAND, ELLIS MOUNTAIN, GLENGOFFE, GRAHAM PEN, HIGHGATE, INDUSTRY GROVE, JAMES MOUNTAIN, LLANGIBBY, MENDEZ, MOUNT RECOVERY, MOUNTPELIER, ORANGE HILL, SLIGOVILLE, SPICY GROVE, SPRING HILL, THOMPSON, TREDEGAR PARK, TRENTHAM, WATERLOO, WAUGH HILL, ST. CATHERINE