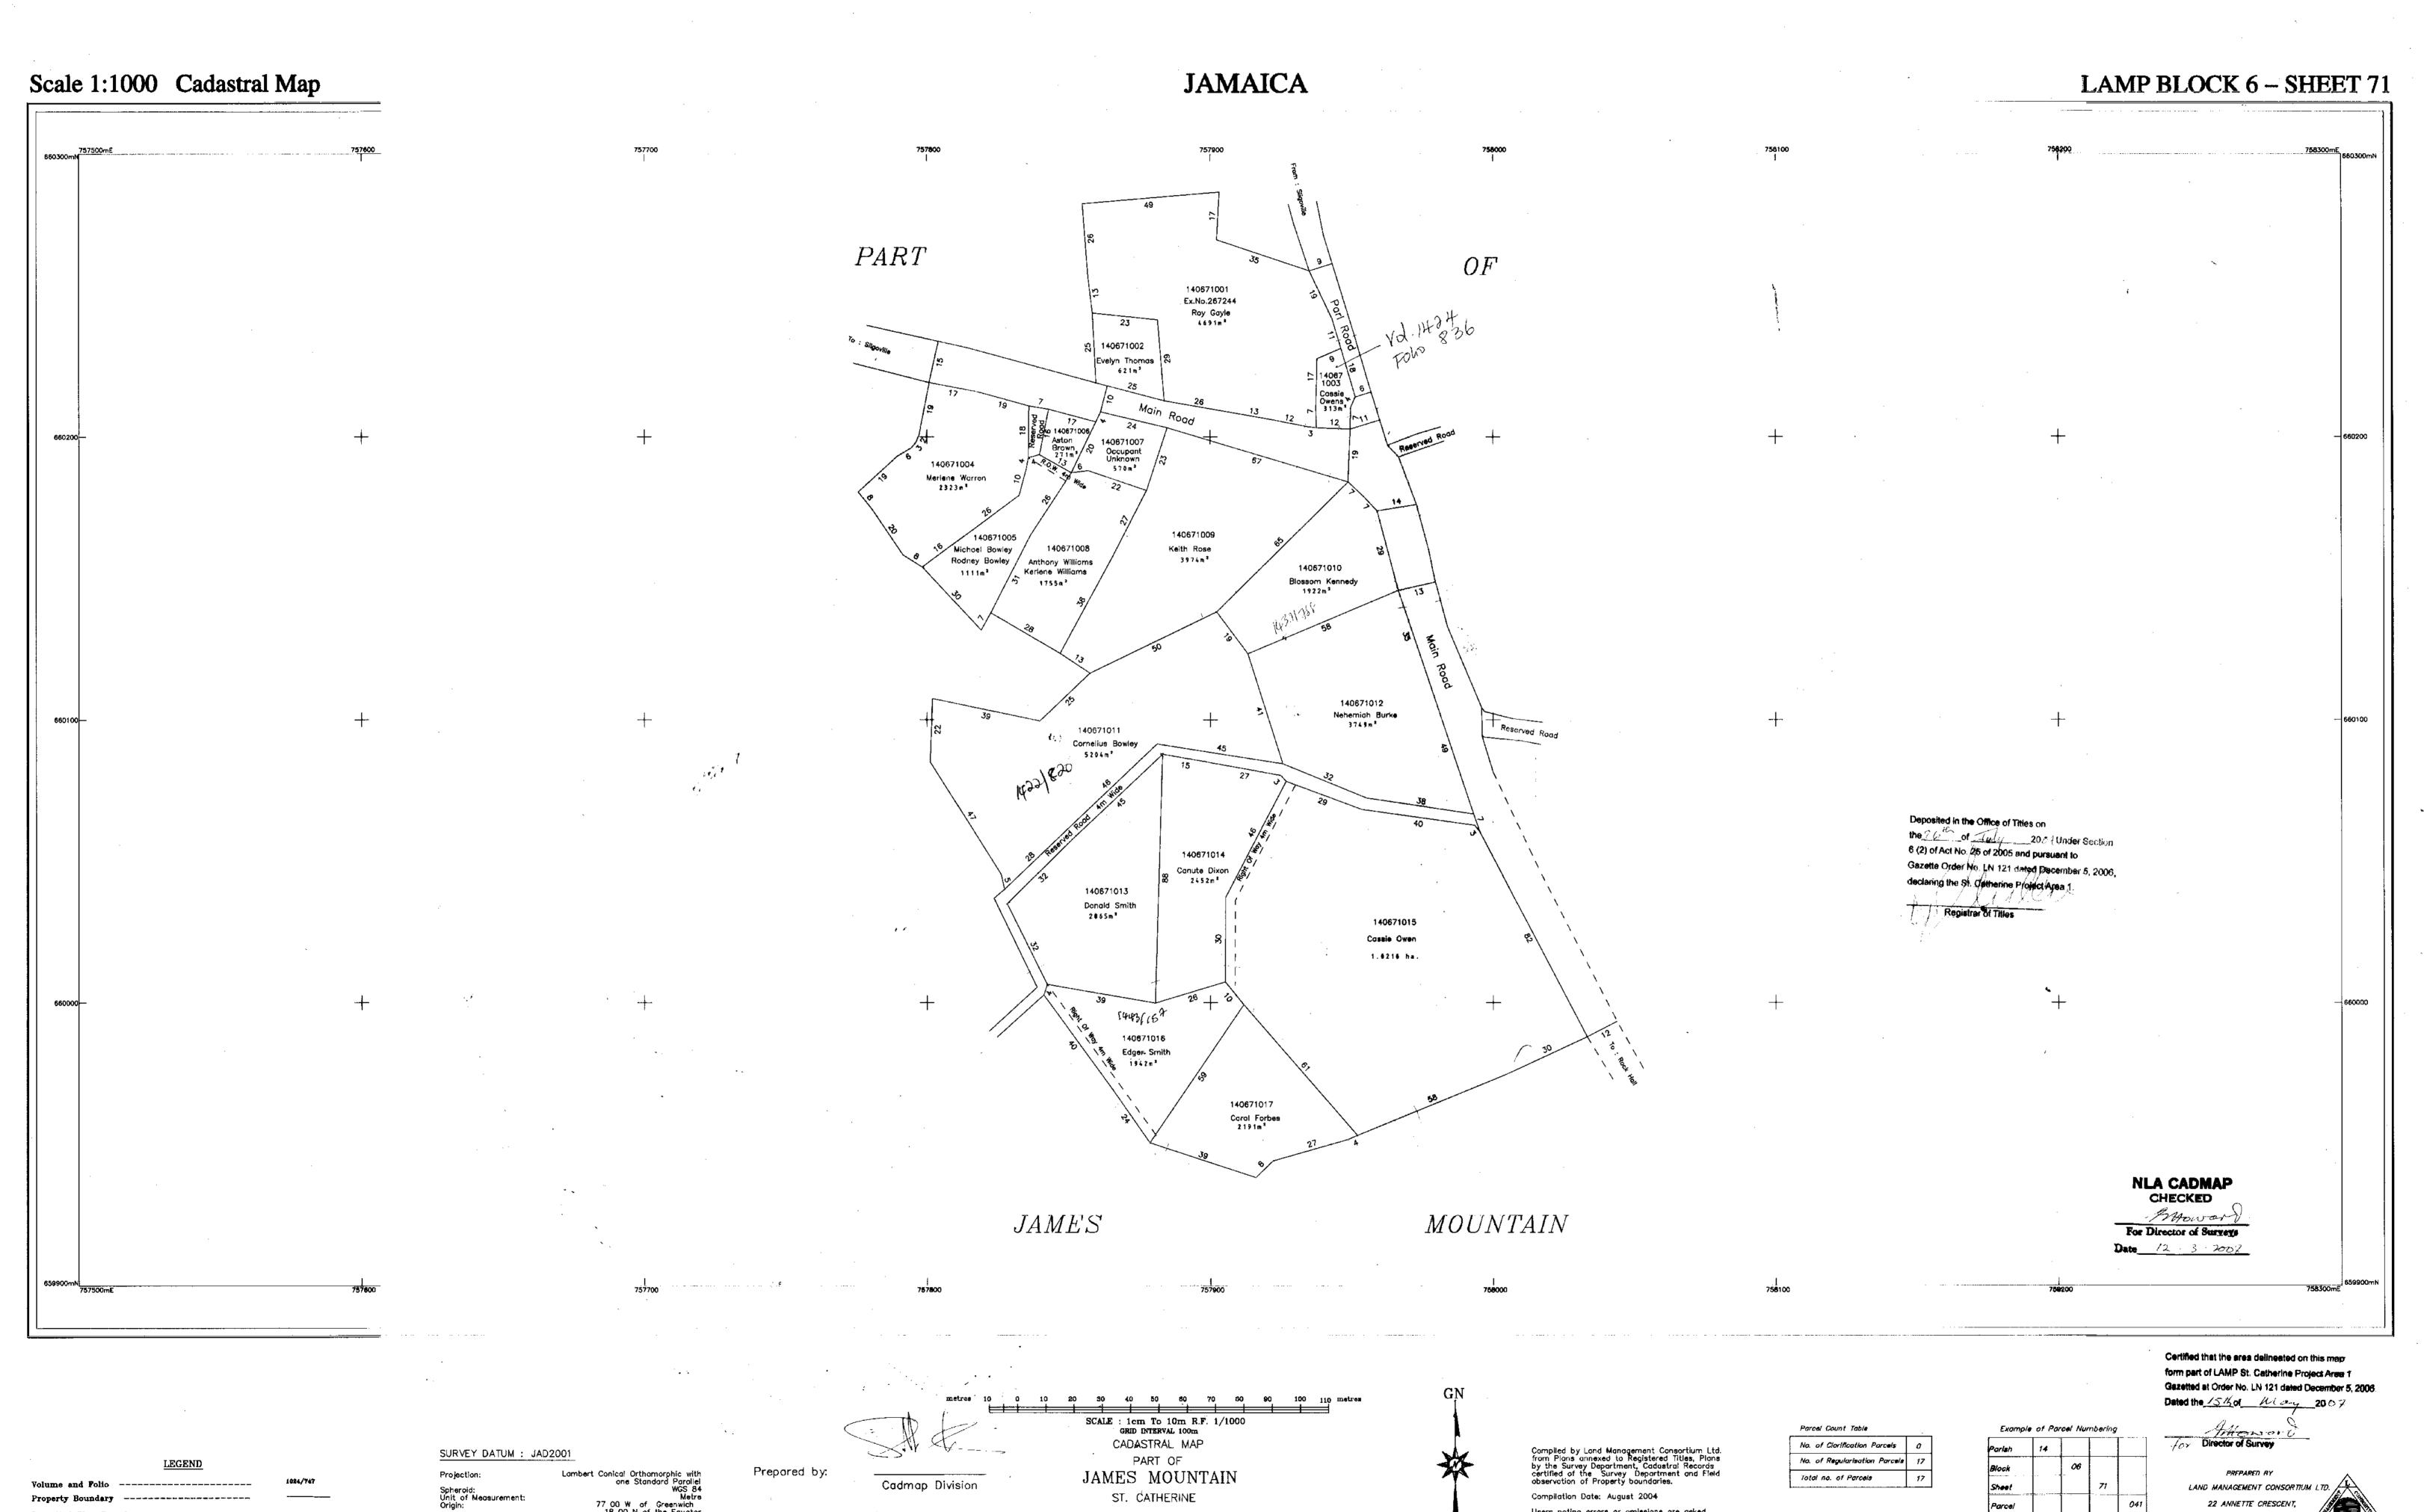

|                 |                         | LAND INFORMATION               |                          |                     |                                                   |               |              |                                           |                  | PERSONAL DETAILS                                                                                                     |                                                                                                                                                                                                                                                                                                                                                                                                                                                                                                                                                                                                                                                                                                                                                                                                                                                                                                                                                                                                                                                                                                                                                                                                                                                                                                                                                                                                                                                                                                                                                                                                                                                                                                                                                                                                                                                                                                                                                                                                                                                                                                                                |                            | 1                                           | (               | OCCUPANCY DETAILS          |                                            |                                                            |                                              |                                           |
|-----------------|-------------------------|--------------------------------|--------------------------|---------------------|---------------------------------------------------|---------------|--------------|-------------------------------------------|------------------|----------------------------------------------------------------------------------------------------------------------|--------------------------------------------------------------------------------------------------------------------------------------------------------------------------------------------------------------------------------------------------------------------------------------------------------------------------------------------------------------------------------------------------------------------------------------------------------------------------------------------------------------------------------------------------------------------------------------------------------------------------------------------------------------------------------------------------------------------------------------------------------------------------------------------------------------------------------------------------------------------------------------------------------------------------------------------------------------------------------------------------------------------------------------------------------------------------------------------------------------------------------------------------------------------------------------------------------------------------------------------------------------------------------------------------------------------------------------------------------------------------------------------------------------------------------------------------------------------------------------------------------------------------------------------------------------------------------------------------------------------------------------------------------------------------------------------------------------------------------------------------------------------------------------------------------------------------------------------------------------------------------------------------------------------------------------------------------------------------------------------------------------------------------------------------------------------------------------------------------------------------------|----------------------------|---------------------------------------------|-----------------|----------------------------|--------------------------------------------|------------------------------------------------------------|----------------------------------------------|-------------------------------------------|
| APPLICATION NO. | CADASTRAL<br>MAP NUMBER | GADASTRAL MAP<br>PARGEL HUMBER | LAND VALUATION<br>NUMBER | AREA                | PLACE                                             | PARISH        | VOLUME/FOLIO | PROPERTY ADDRESS                          | NATURE OF PARCEL | OWNER(8) DETAILS                                                                                                     | NATURE BY WHICH<br>LAND WAS ACQUIRED                                                                                                                                                                                                                                                                                                                                                                                                                                                                                                                                                                                                                                                                                                                                                                                                                                                                                                                                                                                                                                                                                                                                                                                                                                                                                                                                                                                                                                                                                                                                                                                                                                                                                                                                                                                                                                                                                                                                                                                                                                                                                           | MATURE OF OWNER DISBAILITY | NAME, ADDRESS AND<br>OCCUPATION OF GUARDIAN | NATURE OF TITLE | Details of<br>Encumbrances | RESTRICTIONS ON POWER<br>TO DEAL WITH LAND | DETAILS OF PERSON<br>ENTITLED TO BEMERIT<br>OF RESTRICTION | DOCUMENTS<br>PRESENTED                       | DATE OF COMPLETION<br>OF APPLICATION FORM |
|                 |                         |                                |                          |                     |                                                   |               |              |                                           |                  | - Michael Bowley Farmer of James<br>Mountain District, Sligoville P.O. St.                                           |                                                                                                                                                                                                                                                                                                                                                                                                                                                                                                                                                                                                                                                                                                                                                                                                                                                                                                                                                                                                                                                                                                                                                                                                                                                                                                                                                                                                                                                                                                                                                                                                                                                                                                                                                                                                                                                                                                                                                                                                                                                                                                                                |                            |                                             |                 |                            |                                            |                                                            |                                              |                                           |
| ASD010300       | CM140671-44             | 140671005                      | 1                        | 1111.0 Square Meter | JAMES MOUNTAIN                                    | St. Catherine |              | James Mountain District                   | Private          | Catherine Jamaica                                                                                                    | Possession                                                                                                                                                                                                                                                                                                                                                                                                                                                                                                                                                                                                                                                                                                                                                                                                                                                                                                                                                                                                                                                                                                                                                                                                                                                                                                                                                                                                                                                                                                                                                                                                                                                                                                                                                                                                                                                                                                                                                                                                                                                                                                                     |                            |                                             | Absolute        | Right of Way               |                                            |                                                            |                                              | 2022-05-05                                |
|                 |                         |                                |                          |                     |                                                   |               |              |                                           |                  | - Winsome Rainford Nurse of 3645 Holland<br>Avenue Bronx New York 10467 United                                       |                                                                                                                                                                                                                                                                                                                                                                                                                                                                                                                                                                                                                                                                                                                                                                                                                                                                                                                                                                                                                                                                                                                                                                                                                                                                                                                                                                                                                                                                                                                                                                                                                                                                                                                                                                                                                                                                                                                                                                                                                                                                                                                                |                            |                                             |                 |                            |                                            |                                                            | - Survey Plan<br>Examination No. :           |                                           |
| ASD010594       | CM140671-44             | 140671006                      | 2                        | 271.0 Square Meter  | JAMES MOUNTAIN                                    | St. Catherine |              | James Mountain District<br>St. Catherine  | Private          | States                                                                                                               | Possession                                                                                                                                                                                                                                                                                                                                                                                                                                                                                                                                                                                                                                                                                                                                                                                                                                                                                                                                                                                                                                                                                                                                                                                                                                                                                                                                                                                                                                                                                                                                                                                                                                                                                                                                                                                                                                                                                                                                                                                                                                                                                                                     |                            |                                             | Absolute        | One Holding                |                                            |                                                            | 330880                                       | 2022-05-24                                |
|                 |                         |                                |                          |                     |                                                   |               |              |                                           |                  | - Winsome Rainford Nurse of 3645 Holland<br>Avenue Bronx New York 10467 United                                       |                                                                                                                                                                                                                                                                                                                                                                                                                                                                                                                                                                                                                                                                                                                                                                                                                                                                                                                                                                                                                                                                                                                                                                                                                                                                                                                                                                                                                                                                                                                                                                                                                                                                                                                                                                                                                                                                                                                                                                                                                                                                                                                                |                            |                                             |                 |                            |                                            |                                                            | - Survey Plan<br>Examination No. :           |                                           |
| ASD010599       | CM140671-44             | 140671007                      | 5                        | 570.0 Square Meter  | JAMES MOUNTAIN                                    | St. Catherine |              | James Mountain District<br>St. Catherine  | Private          | States                                                                                                               | Possession                                                                                                                                                                                                                                                                                                                                                                                                                                                                                                                                                                                                                                                                                                                                                                                                                                                                                                                                                                                                                                                                                                                                                                                                                                                                                                                                                                                                                                                                                                                                                                                                                                                                                                                                                                                                                                                                                                                                                                                                                                                                                                                     |                            |                                             | Absolute        | One Holding                |                                            |                                                            | 330880                                       | 2022-05-24                                |
|                 |                         |                                |                          |                     |                                                   |               |              | James Mountain District.                  |                  | - Anthony Fitzgerald Williams Welder of<br>James Mountain District, Sligoville P.O. St<br>Catherine Jamaica          |                                                                                                                                                                                                                                                                                                                                                                                                                                                                                                                                                                                                                                                                                                                                                                                                                                                                                                                                                                                                                                                                                                                                                                                                                                                                                                                                                                                                                                                                                                                                                                                                                                                                                                                                                                                                                                                                                                                                                                                                                                                                                                                                |                            |                                             |                 |                            |                                            |                                                            | - Survey Plan<br>Examination No. :<br>258724 |                                           |
| ASD010322       | CM140671-44             | 140671008                      | 1                        | 1755.0 Square Meter | JAMES MOUNTAIN                                    | St. Catherine |              | St. Catherine                             | Private          | Camerine Jamaica                                                                                                     | Possession                                                                                                                                                                                                                                                                                                                                                                                                                                                                                                                                                                                                                                                                                                                                                                                                                                                                                                                                                                                                                                                                                                                                                                                                                                                                                                                                                                                                                                                                                                                                                                                                                                                                                                                                                                                                                                                                                                                                                                                                                                                                                                                     |                            |                                             | Qualified       |                            |                                            |                                                            |                                              | 2022-05-06                                |
|                 |                         |                                |                          |                     |                                                   |               |              | James Mountain District,                  |                  | - Irving Imanuel Rose Alias Pipus<br>Businessman of James Mountain District,<br>Sigoville P.O. St. Catherine Jamaica |                                                                                                                                                                                                                                                                                                                                                                                                                                                                                                                                                                                                                                                                                                                                                                                                                                                                                                                                                                                                                                                                                                                                                                                                                                                                                                                                                                                                                                                                                                                                                                                                                                                                                                                                                                                                                                                                                                                                                                                                                                                                                                                                |                            |                                             |                 |                            |                                            |                                                            |                                              |                                           |
| ASD010502       | CM140671-44             | 140671009                      | 3                        | 3974.0 Square Meter | JAMES MOUNTAIN                                    | St. Catherine |              | St. Catherine                             | Private          | Sigovine 1.5. St. Gatherine Samaca                                                                                   | Possession                                                                                                                                                                                                                                                                                                                                                                                                                                                                                                                                                                                                                                                                                                                                                                                                                                                                                                                                                                                                                                                                                                                                                                                                                                                                                                                                                                                                                                                                                                                                                                                                                                                                                                                                                                                                                                                                                                                                                                                                                                                                                                                     |                            |                                             | Absolute        |                            |                                            |                                                            |                                              | 2022-05-17                                |
|                 |                         |                                |                          |                     |                                                   |               |              | James Mountain District,                  |                  | - Sylvena Adassa Burke Unemployed of<br>James Mountain District, Sligoville P.O. St<br>Catherine Jamaica             |                                                                                                                                                                                                                                                                                                                                                                                                                                                                                                                                                                                                                                                                                                                                                                                                                                                                                                                                                                                                                                                                                                                                                                                                                                                                                                                                                                                                                                                                                                                                                                                                                                                                                                                                                                                                                                                                                                                                                                                                                                                                                                                                |                            |                                             |                 |                            |                                            |                                                            |                                              |                                           |
| ASD010503       | CM140671-44             | 140671012                      | 3                        | 3749.0 Square Meter | JAMES MOUNTAIN                                    | St. Catherine |              | St. Catherine                             | Private          |                                                                                                                      | Possession                                                                                                                                                                                                                                                                                                                                                                                                                                                                                                                                                                                                                                                                                                                                                                                                                                                                                                                                                                                                                                                                                                                                                                                                                                                                                                                                                                                                                                                                                                                                                                                                                                                                                                                                                                                                                                                                                                                                                                                                                                                                                                                     |                            |                                             | Qualified       |                            |                                            |                                                            |                                              | 2022-05-17                                |
| 400040047       | 214 42572 22            | 410070000                      |                          |                     |                                                   |               |              | James Mountain District,                  |                  | - Commissioner of Lands of 20 North Street                                                                           |                                                                                                                                                                                                                                                                                                                                                                                                                                                                                                                                                                                                                                                                                                                                                                                                                                                                                                                                                                                                                                                                                                                                                                                                                                                                                                                                                                                                                                                                                                                                                                                                                                                                                                                                                                                                                                                                                                                                                                                                                                                                                                                                |                            |                                             |                 |                            |                                            |                                                            |                                              | 2000 05 05                                |
| ASD010647       | CM140672-82             | 140672002                      | 8                        | 8083.0 Square Meter | JAMES MOUNTAIN                                    | St. Catherine |              | St. Catherine                             | Crown            |                                                                                                                      | Special Provisions Act                                                                                                                                                                                                                                                                                                                                                                                                                                                                                                                                                                                                                                                                                                                                                                                                                                                                                                                                                                                                                                                                                                                                                                                                                                                                                                                                                                                                                                                                                                                                                                                                                                                                                                                                                                                                                                                                                                                                                                                                                                                                                                         |                            |                                             | Absolute        |                            |                                            |                                                            |                                              | 2022-05-25                                |
| ASD010501       | CM140672-82             | 140672004                      | 9                        | 973.0 Square Meter  | JAMES MOUNTAIN                                    | St. Catherine |              | James Mountain District,<br>St. Catherine | Crown            | - Commissioner of Lands of 20 North Street<br>Kingston Jamaica                                                       | Special Provisions Act                                                                                                                                                                                                                                                                                                                                                                                                                                                                                                                                                                                                                                                                                                                                                                                                                                                                                                                                                                                                                                                                                                                                                                                                                                                                                                                                                                                                                                                                                                                                                                                                                                                                                                                                                                                                                                                                                                                                                                                                                                                                                                         |                            |                                             | Absolute        |                            |                                            |                                                            |                                              | 2022-05-17                                |
|                 |                         |                                |                          |                     | PIMENTO MOUNT,<br>LLANGIBBY AND JAMES             |               |              | James Mountain District,                  |                  | Angella Williams Auxiliary Staff of James<br>Mountain District, Silgoville P.O. St.<br>Catherine Jamaica             |                                                                                                                                                                                                                                                                                                                                                                                                                                                                                                                                                                                                                                                                                                                                                                                                                                                                                                                                                                                                                                                                                                                                                                                                                                                                                                                                                                                                                                                                                                                                                                                                                                                                                                                                                                                                                                                                                                                                                                                                                                                                                                                                |                            |                                             |                 |                            |                                            |                                                            |                                              |                                           |
| ASD010660       | CM140673-168            | 140673006                      | 1                        | 1205.0 Square Meter | MOUNTAIN                                          | St. Catherine |              | St. Catherine                             | Private          |                                                                                                                      | Possession                                                                                                                                                                                                                                                                                                                                                                                                                                                                                                                                                                                                                                                                                                                                                                                                                                                                                                                                                                                                                                                                                                                                                                                                                                                                                                                                                                                                                                                                                                                                                                                                                                                                                                                                                                                                                                                                                                                                                                                                                                                                                                                     |                            |                                             | Absolute        |                            |                                            |                                                            |                                              | 2022-05-26                                |
| ASD010744       | CM140673-168            | 140673007                      | 3                        | 3548.0 Square Meter | PIMENTO MOUNT,<br>LLANGIBBY AND JAMES<br>MOUNTAIN | St. Catherine |              | James Mountain District,<br>St. Catherine | Crown            | - Commissioner of Lands of 20 North Street Kingston Jamaica                                                          | Special Provisions Act                                                                                                                                                                                                                                                                                                                                                                                                                                                                                                                                                                                                                                                                                                                                                                                                                                                                                                                                                                                                                                                                                                                                                                                                                                                                                                                                                                                                                                                                                                                                                                                                                                                                                                                                                                                                                                                                                                                                                                                                                                                                                                         |                            |                                             | Absolute        |                            |                                            |                                                            |                                              | 2022-06-09                                |
|                 |                         |                                |                          | no equate motel     |                                                   |               |              |                                           |                  |                                                                                                                      | ap a second control of the second control of |                            |                                             | ,               |                            |                                            |                                                            |                                              |                                           |
| ASD010546       | CM140673-168            | 140673008                      | 1                        | 1243.0 Square Meter | PIMENTO MOUNT,<br>LLANGIBBY AND JAMES<br>MOUNTAIN | St. Catherine |              | James Mountain District,<br>St. Catherine | Crown            | - Commissioner of Lands of 20 North Street<br>Kingston Jamaica                                                       | Special Provisions Act                                                                                                                                                                                                                                                                                                                                                                                                                                                                                                                                                                                                                                                                                                                                                                                                                                                                                                                                                                                                                                                                                                                                                                                                                                                                                                                                                                                                                                                                                                                                                                                                                                                                                                                                                                                                                                                                                                                                                                                                                                                                                                         |                            |                                             | Absolute        |                            |                                            |                                                            |                                              | 2022-05-18                                |
|                 |                         |                                |                          |                     |                                                   |               |              |                                           |                  |                                                                                                                      |                                                                                                                                                                                                                                                                                                                                                                                                                                                                                                                                                                                                                                                                                                                                                                                                                                                                                                                                                                                                                                                                                                                                                                                                                                                                                                                                                                                                                                                                                                                                                                                                                                                                                                                                                                                                                                                                                                                                                                                                                                                                                                                                |                            |                                             |                 |                            |                                            |                                                            |                                              |                                           |
| ASD010691       | CM140673-168            | 140673011                      | 1                        | 1115.0 Square Meter | PIMENTO MOUNT,<br>LLANGIBBY AND JAMES<br>MOUNTAIN | St. Catherine |              | James Mountain District                   | Crown            | - Commissioner of Lands of 20 North Street<br>Kingston Jamaica                                                       | Special Provisions Act                                                                                                                                                                                                                                                                                                                                                                                                                                                                                                                                                                                                                                                                                                                                                                                                                                                                                                                                                                                                                                                                                                                                                                                                                                                                                                                                                                                                                                                                                                                                                                                                                                                                                                                                                                                                                                                                                                                                                                                                                                                                                                         |                            |                                             | Absolute        |                            |                                            |                                                            |                                              | 2022-05-31                                |

|                 |                         |                                |                            | LAND INFORMATIO                                                                 | N             |              |                                           |                  | PERSONAL DETAILS                                                                                            |                                      |                            |                                             | 0               | CCUPANCY DETAILS                       |                                         |                                                            |                        |                                           |
|-----------------|-------------------------|--------------------------------|----------------------------|---------------------------------------------------------------------------------|---------------|--------------|-------------------------------------------|------------------|-------------------------------------------------------------------------------------------------------------|--------------------------------------|----------------------------|---------------------------------------------|-----------------|----------------------------------------|-----------------------------------------|------------------------------------------------------------|------------------------|-------------------------------------------|
| APPLICATION NO. | CADASTRAL<br>MAP NUMBER | CADASTRAL MAP<br>PARCEL NUMBER | LAND VALUATION AREA NUMBER | PLACE                                                                           | PARION        | VOLUME/FOLIO | PROPERTY ADDRESS                          | NATURE OF PARCEL | OWNER(8) DETAILS                                                                                            | NATURE BY WHICH<br>LAND WAS ACQUIRED | NATURE OF OWNER DISEAULITY | name, address and<br>Occupation of Guardian | NATURE OF TITLE | DETAILS OF<br>ENCUMBRANCES             | RESTRICTIONS ON POWER TO DEAL WITH LAND | DETAILS OF PERSON<br>ENTITLED TO BENEFIT<br>OF RESTRICTION | DOCUMENTS<br>PRESENTED | DATE OF COMPLETION<br>OF APPLICATION FORM |
| ASD010123       | CM140673-168            | 140673013                      | 5748.0 Square M            | PIMENTO MOUNT,<br>LLANGIBBY AND JAMES<br>MOUNTAIN                               | St. Catherine |              | James Mountain District,<br>St. Catherine | Crown            | - Commissioner of Lands of 20 North Street<br>Kingston Jamaica                                              | t<br>Special Provisions Act          |                            |                                             | Absolute        |                                        |                                         |                                                            |                        | 2022-04-29                                |
| ASD010129       | CM140673-168            | 140673014                      | 7138.0 Square M            | PIMENTO MOUNT,<br>LLANGIBBY AND JAMES<br>MOUNTAIN                               | St. Catherine |              | James Mountain District,<br>St. Catherine | Private          | Nicholas Rayon Williams Nurse Aid of<br>James Mountain District, Sligoville P.O. St.<br>Catherine Jamaica   | Possession                           |                            |                                             | Absolute        |                                        |                                         |                                                            |                        | 2022-04-29                                |
| ASD010127       | CM140673-168            | 140673015                      | 1.7586 Hectare             | PIMENTO MOUNT,<br>LLANGIBBY AND JAMES<br>MOUNTAIN                               | St. Catherine |              | James Mountain District,<br>St. Catherine | Crown            | - Commissioner of Lands of 20 North Street<br>Kingston Jamaica                                              | t<br>Special Provisions Act          |                            |                                             | Absolute        | One Holding and Right of Way 3.7m wide |                                         |                                                            |                        | 2022-04-29                                |
| ASD010125       | CM140673-168            | 140673017                      | 1966.0 Square M            | PIMENTO MOUNT,<br>LLANGIBBY AND JAMES<br>MOUNTAIN                               | St. Catherine |              | James Mountain District,<br>St. Catherine | Crown            | - Commissioner of Lands of 20 North Street<br>Kingston Jamaica                                              | t<br>Special Provisions Act          |                            |                                             | Absolute        | One Holding                            |                                         |                                                            |                        | 2022-04-29                                |
| ASD010607       | CM140675-214            | 140675004                      | 1078.0 Square M            | SLIGOVILLE,<br>MOUNTPELIER, FULHAN<br>PARK, LANGIBBY AND<br>ONES JAMES MOUNTAIN | St. Catherine |              | James Mountain District,<br>St. Catherine | Private          | Mumeta Henry Housekeeper of Langibby<br>District, Sligoville P.O. St. Catherine<br>Jamaica                  | Possession                           |                            |                                             | Absolute        |                                        |                                         |                                                            |                        | 2022-05-24                                |
|                 |                         |                                |                            | SLIGOVILLE,<br>MOUNTPELIER, FULHAN<br>PARK, LANGBBY AND                         | ,             |              | James Mountain District,                  |                  | - Gersham Henry Construction Worker of<br>James Mountain District, Sligoville P.O., St<br>Catherine Jamaica |                                      |                            |                                             |                 |                                        |                                         |                                                            |                        |                                           |
| ASD010000       | CM140675-214            | 140675005                      | 4448.0 Square M            | SLIGOVILLE,<br>MOUNTPELIER, FULHAN<br>PARK, LANGIBBY AND                        |               |              | St. Cathetine  James Mountain District,   | Private          | - Commissioner of Lands of 20 North Street<br>Kingston Jamaica                                              |                                      |                            |                                             | Absolute        |                                        |                                         |                                                            |                        | 2022-04-26                                |
| ASD010099       | CM140675-214            | 140675006                      | 1838.0 Square M            | SLIGOVILLE, MOUNTPELIER, FULHAN                                                 | St. Catherine |              | St. Catherine                             | Crown            | - Commissioner of Lands of 20 North Street                                                                  | Special Provisions Act               |                            |                                             | Absolute        |                                        |                                         |                                                            |                        | 2022-04-28                                |
| ASD010706       | CM140675-214            | 140675008                      | 2048.0 Square M            | PARK, LANGIBBY AND JAMES MOUNTAIN  SLIGOVILLE, MOUNTPELIER, FULHAN              | St. Catherine |              | James Mountain District,<br>St. Catherine | Crown            | Kingston Jamaica  - Commissioner of Lands of 20 North Street                                                | Special Provisions Act               |                            |                                             | Absolute        |                                        |                                         |                                                            |                        | 2022-06-01                                |
| ASD010013       | CM140675-214            | 140675009                      | 2386.0 Square M            | PARK, LANGIBBY AND JAMES MOUNTAIN  SLIGOVILLE,                                  | St. Catherine |              | James Mountain District,<br>St. Catherine | Crown            | Kingston Jamaica  - Kathleen Henry Janitor of 402                                                           | Special Provisions Act               |                            |                                             | Absolute        |                                        |                                         |                                                            |                        | 2022-04-27                                |
| ASD010553       | CM140675-214            | 140675013                      | 396.0 Square Me            | MOUNTPELIER, FULHAN PARK, LANGIBBY AND JAMES MOUNTAIN                           | St. Catherine |              | James Mountain District,<br>St. Catherine | Private          | Scarborough St Crestview Florida 32539<br>United States                                                     | Possession                           |                            |                                             | Absolute        |                                        |                                         |                                                            |                        | 2022-05-19                                |
| ASD010698       | CM140675-214            | 140675014                      | 453.0 Square Me            | SLIGOVILLE, MOUNTPELIER, FULHAN PARK, LANGIBY AND JAMES MOUNTAIN                |               |              | James Mountain District,<br>St. Catherine | Private          | - Sonia Henry Businesswoman of James<br>Mountain District Sligoville P.O. St.<br>Catherine Jamaica          | Possession                           |                            |                                             | Absolute        |                                        |                                         |                                                            |                        | 2022-05-31                                |
| ASD010557       | CM140675-214            | 140675015                      | 462.0 Square Me            | SLIGOVILLE,<br>MOUNTPELIER, FULHAN<br>PARK, LANGIBBY AND<br>JAMES MOUNTAIN      | St. Catherine |              | James Mountain District,<br>St. Catherine | Private          | - Melsedeta Henry Heslop Nurse Assistant<br>of 6231 NW 14th Place Sunrise Florida<br>33313 United States    | Possession                           |                            |                                             | Absolute        | Right of Way 3m wide                   |                                         |                                                            |                        | 2022-05-19                                |