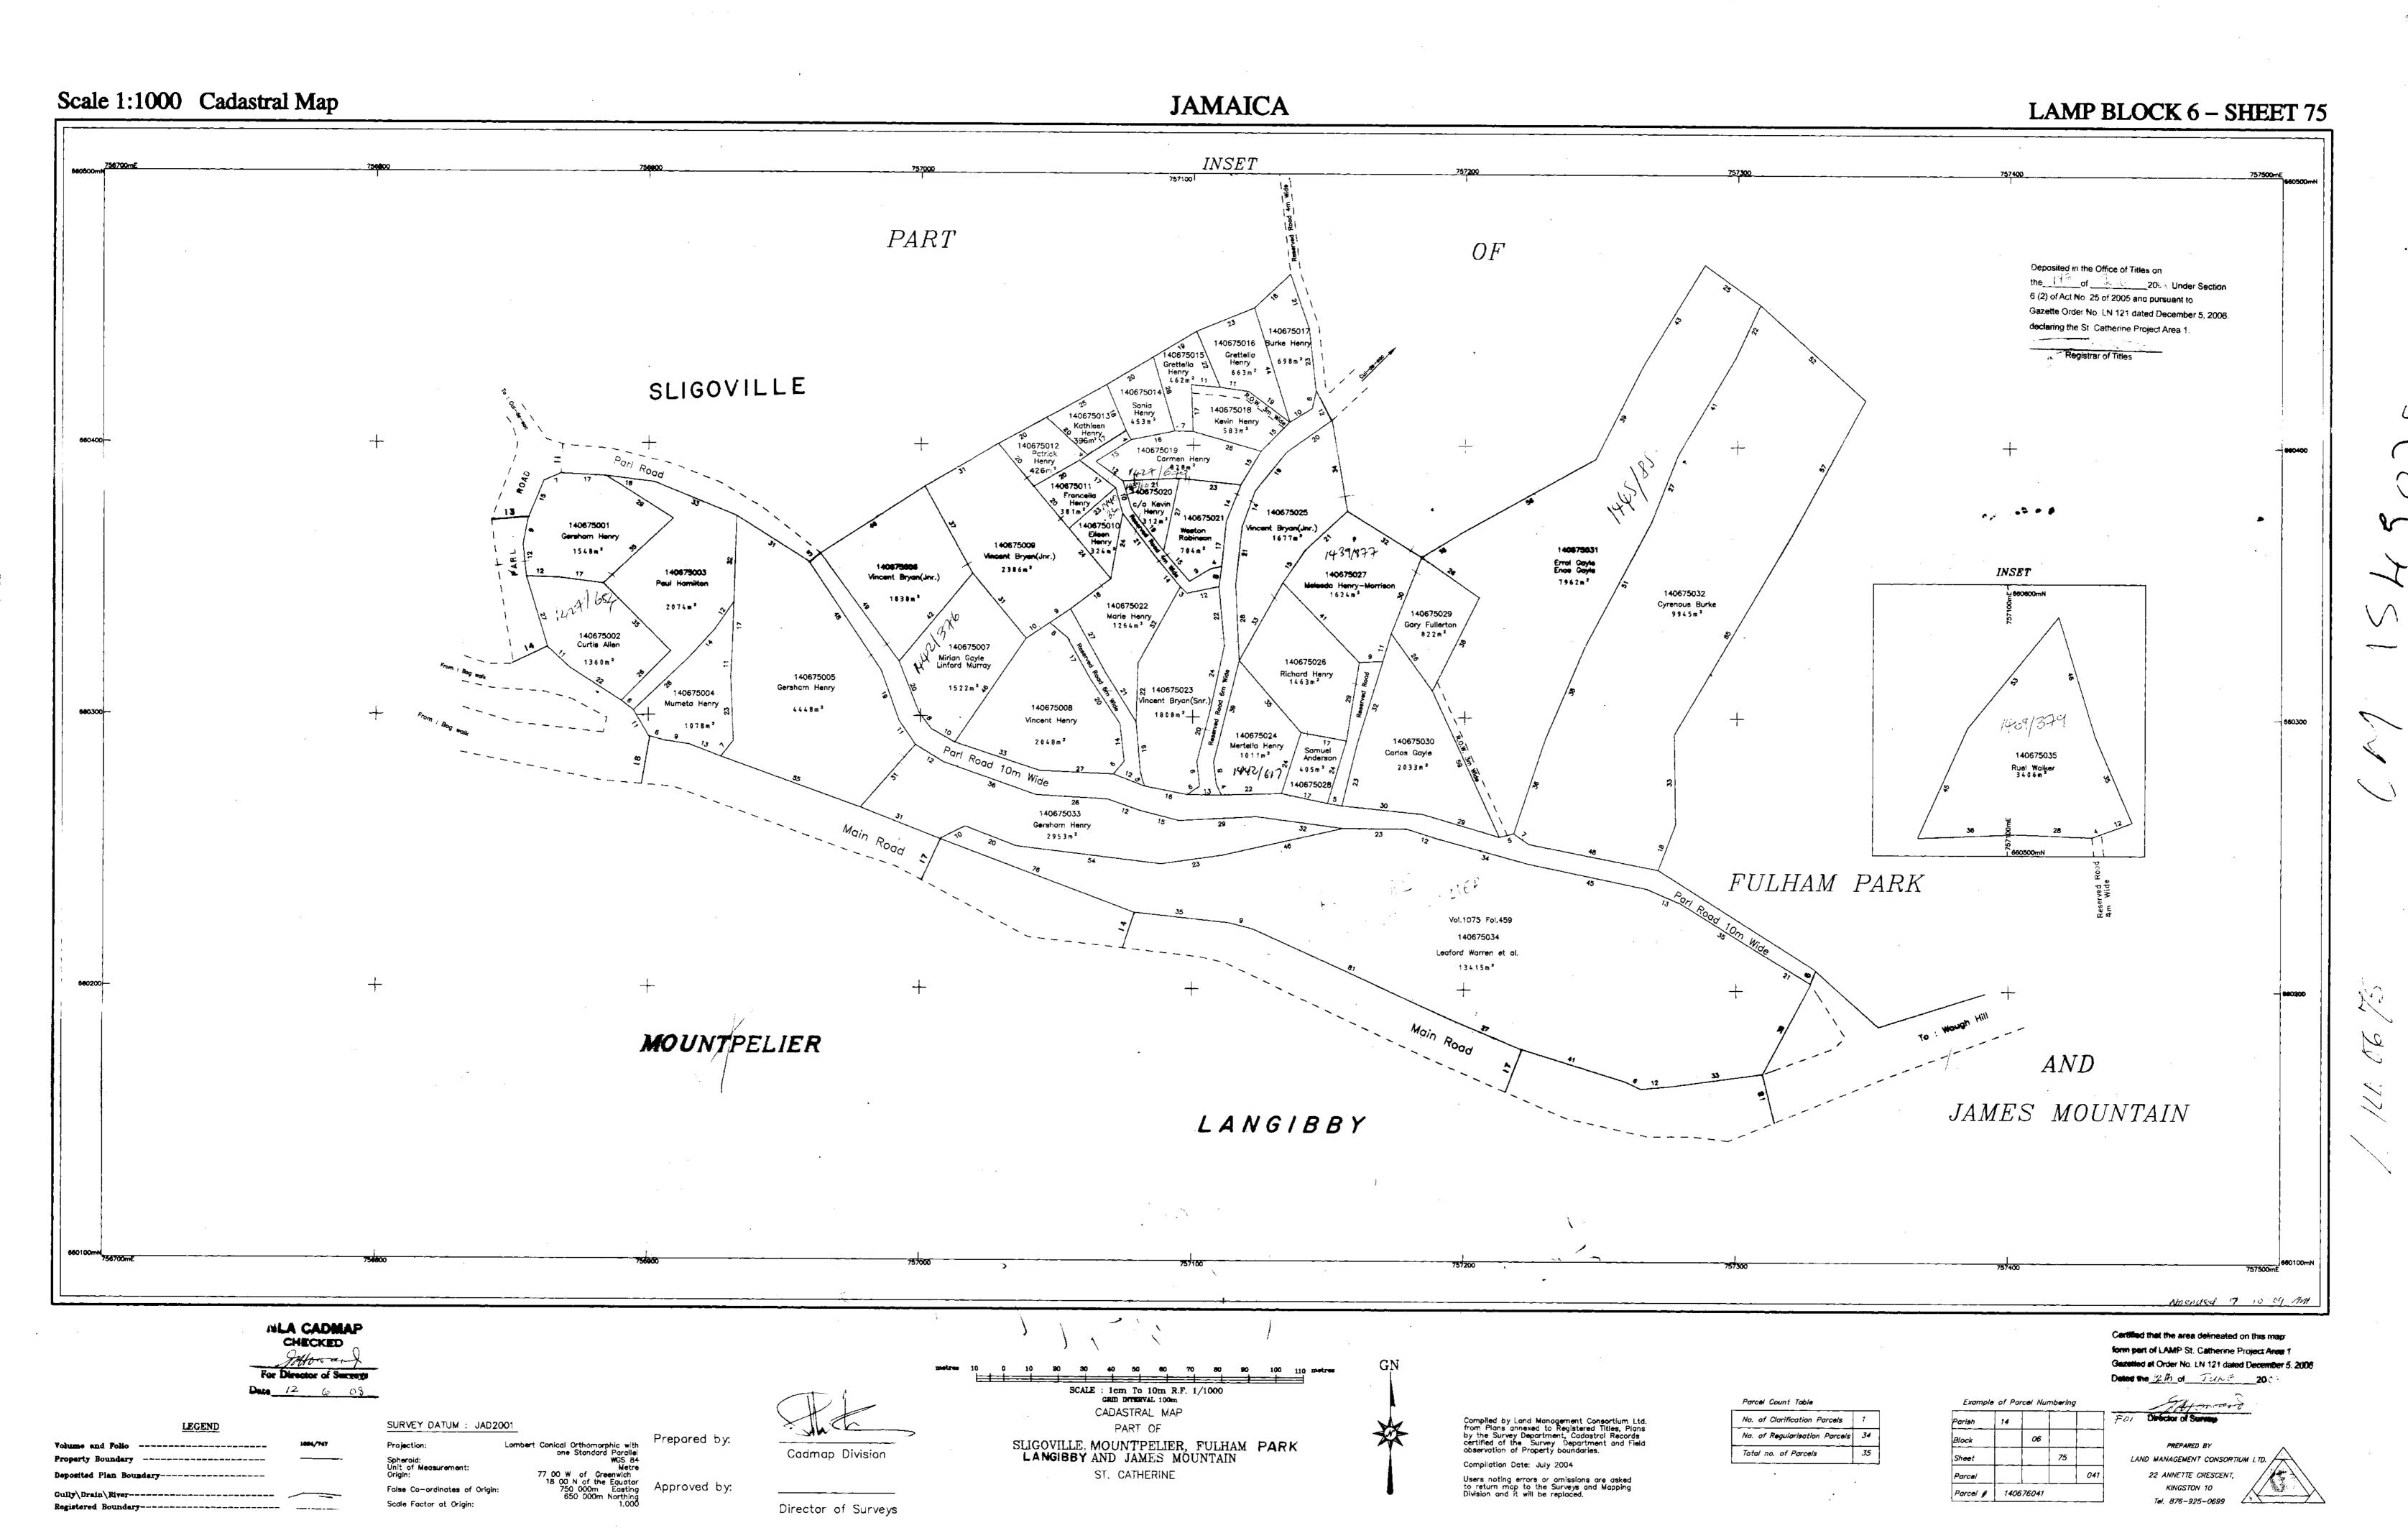

|                 |                         |                                |                            | LAND INFORMATIO                                                                 | N             |              |                                           |                  | PERSONAL DETAILS                                                                                            |                                      |                            |                                             | 0               | CCUPANCY DETAILS                       |                                         |                                                            |                        |                                           |
|-----------------|-------------------------|--------------------------------|----------------------------|---------------------------------------------------------------------------------|---------------|--------------|-------------------------------------------|------------------|-------------------------------------------------------------------------------------------------------------|--------------------------------------|----------------------------|---------------------------------------------|-----------------|----------------------------------------|-----------------------------------------|------------------------------------------------------------|------------------------|-------------------------------------------|
| APPLICATION NO. | CADASTRAL<br>MAP NUMBER | CADASTRAL MAP<br>PARCEL NUMBER | LAND VALUATION AREA NUMBER | PLACE                                                                           | PARION        | VOLUME/FOLIO | PROPERTY ADDRESS                          | NATURE OF PARCEL | OWNER(8) DETAILS                                                                                            | NATURE BY WHICH<br>LAND WAS ACQUIRED | NATURE OF OWNER DISEAULITY | name, address and<br>Occupation of Guardian | NATURE OF TITLE | DETAILS OF<br>ENCUMBRANCES             | RESTRICTIONS ON POWER TO DEAL WITH LAND | DETAILS OF PERSON<br>ENTITLED TO BENEFIT<br>OF RESTRICTION | DOCUMENTS<br>PRESENTED | DATE OF COMPLETION<br>OF APPLICATION FORM |
| ASD010123       | CM140673-168            | 140673013                      | 5748.0 Square M            | PIMENTO MOUNT,<br>LLANGIBBY AND JAMES<br>MOUNTAIN                               | St. Catherine |              | James Mountain District,<br>St. Catherine | Crown            | - Commissioner of Lands of 20 North Street<br>Kingston Jamaica                                              | t<br>Special Provisions Act          |                            |                                             | Absolute        |                                        |                                         |                                                            |                        | 2022-04-29                                |
| ASD010129       | CM140673-168            | 140673014                      | 7138.0 Square M            | PIMENTO MOUNT,<br>LLANGIBBY AND JAMES<br>MOUNTAIN                               | St. Catherine |              | James Mountain District,<br>St. Catherine | Private          | Nicholas Rayon Williams Nurse Aid of<br>James Mountain District, Sligoville P.O. St.<br>Catherine Jamaica   | Possession                           |                            |                                             | Absolute        |                                        |                                         |                                                            |                        | 2022-04-29                                |
| ASD010127       | CM140673-168            | 140673015                      | 1.7586 Hectare             | PIMENTO MOUNT,<br>LLANGIBBY AND JAMES<br>MOUNTAIN                               | St. Catherine |              | James Mountain District,<br>St. Catherine | Crown            | - Commissioner of Lands of 20 North Street<br>Kingston Jamaica                                              | t<br>Special Provisions Act          |                            |                                             | Absolute        | One Holding and Right of Way 3.7m wide |                                         |                                                            |                        | 2022-04-29                                |
| ASD010125       | CM140673-168            | 140673017                      | 1966.0 Square M            | PIMENTO MOUNT,<br>LLANGIBBY AND JAMES<br>MOUNTAIN                               | St. Catherine |              | James Mountain District,<br>St. Catherine | Crown            | - Commissioner of Lands of 20 North Street<br>Kingston Jamaica                                              | t<br>Special Provisions Act          |                            |                                             | Absolute        | One Holding                            |                                         |                                                            |                        | 2022-04-29                                |
| ASD010607       | CM140675-214            | 140675004                      | 1078.0 Square M            | SLIGOVILLE,<br>MOUNTPELIER, FULHAN<br>PARK, LANGIBBY AND<br>ONES JAMES MOUNTAIN | St. Catherine |              | James Mountain District,<br>St. Catherine | Private          | Mumeta Henry Housekeeper of Langibby<br>District, Sligoville P.O. St. Catherine<br>Jamaica                  | Possession                           |                            |                                             | Absolute        |                                        |                                         |                                                            |                        | 2022-05-24                                |
|                 |                         |                                |                            | SLIGOVILLE,<br>MOUNTPELIER, FULHAN<br>PARK, LANGBBY AND                         | ,             |              | James Mountain District,                  |                  | - Gersham Henry Construction Worker of<br>James Mountain District, Sligoville P.O., St<br>Catherine Jamaica |                                      |                            |                                             |                 |                                        |                                         |                                                            |                        |                                           |
| ASD010000       | CM140675-214            | 140675005                      | 4448.0 Square M            | SLIGOVILLE,<br>MOUNTPELIER, FULHAN<br>PARK, LANGIBBY AND                        |               |              | St. Cathetine  James Mountain District,   | Private          | - Commissioner of Lands of 20 North Street<br>Kingston Jamaica                                              |                                      |                            |                                             | Absolute        |                                        |                                         |                                                            |                        | 2022-04-26                                |
| ASD010099       | CM140675-214            | 140675006                      | 1838.0 Square M            | SLIGOVILLE, MOUNTPELIER, FULHAN                                                 | St. Catherine |              | St. Catherine                             | Crown            | - Commissioner of Lands of 20 North Street                                                                  | Special Provisions Act               |                            |                                             | Absolute        |                                        |                                         |                                                            |                        | 2022-04-28                                |
| ASD010706       | CM140675-214            | 140675008                      | 2048.0 Square M            | PARK, LANGIBBY AND JAMES MOUNTAIN  SLIGOVILLE, MOUNTPELIER, FULHAN              | St. Catherine |              | James Mountain District,<br>St. Catherine | Crown            | Kingston Jamaica  - Commissioner of Lands of 20 North Street                                                | Special Provisions Act               |                            |                                             | Absolute        |                                        |                                         |                                                            |                        | 2022-06-01                                |
| ASD010013       | CM140675-214            | 140675009                      | 2386.0 Square M            | PARK, LANGIBBY AND JAMES MOUNTAIN  SLIGOVILLE,                                  | St. Catherine |              | James Mountain District,<br>St. Catherine | Crown            | Kingston Jamaica  - Kathleen Henry Janitor of 402                                                           | Special Provisions Act               |                            |                                             | Absolute        |                                        |                                         |                                                            |                        | 2022-04-27                                |
| ASD010553       | CM140675-214            | 140675013                      | 396.0 Square Me            | MOUNTPELIER, FULHAN PARK, LANGIBBY AND JAMES MOUNTAIN                           | St. Catherine |              | James Mountain District,<br>St. Catherine | Private          | Scarborough St Crestview Florida 32539<br>United States                                                     | Possession                           |                            |                                             | Absolute        |                                        |                                         |                                                            |                        | 2022-05-19                                |
| ASD010698       | CM140675-214            | 140675014                      | 453.0 Square Me            | SLIGOVILLE, MOUNTPELIER, FULHAN PARK, LANGIBY AND JAMES MOUNTAIN                |               |              | James Mountain District,<br>St. Catherine | Private          | - Sonia Henry Businesswoman of James<br>Mountain District Sligoville P.O. St.<br>Catherine Jamaica          | Possession                           |                            |                                             | Absolute        |                                        |                                         |                                                            |                        | 2022-05-31                                |
| ASD010557       | CM140675-214            | 140675015                      | 462.0 Square Me            | SLIGOVILLE,<br>MOUNTPELIER, FULHAN<br>PARK, LANGIBBY AND<br>JAMES MOUNTAIN      | St. Catherine |              | James Mountain District,<br>St. Catherine | Private          | - Melsedeta Henry Heslop Nurse Assistant<br>of 6231 NW 14th Place Sunrise Florida<br>33313 United States    | Possession                           |                            |                                             | Absolute        | Right of Way 3m wide                   |                                         |                                                            |                        | 2022-05-19                                |