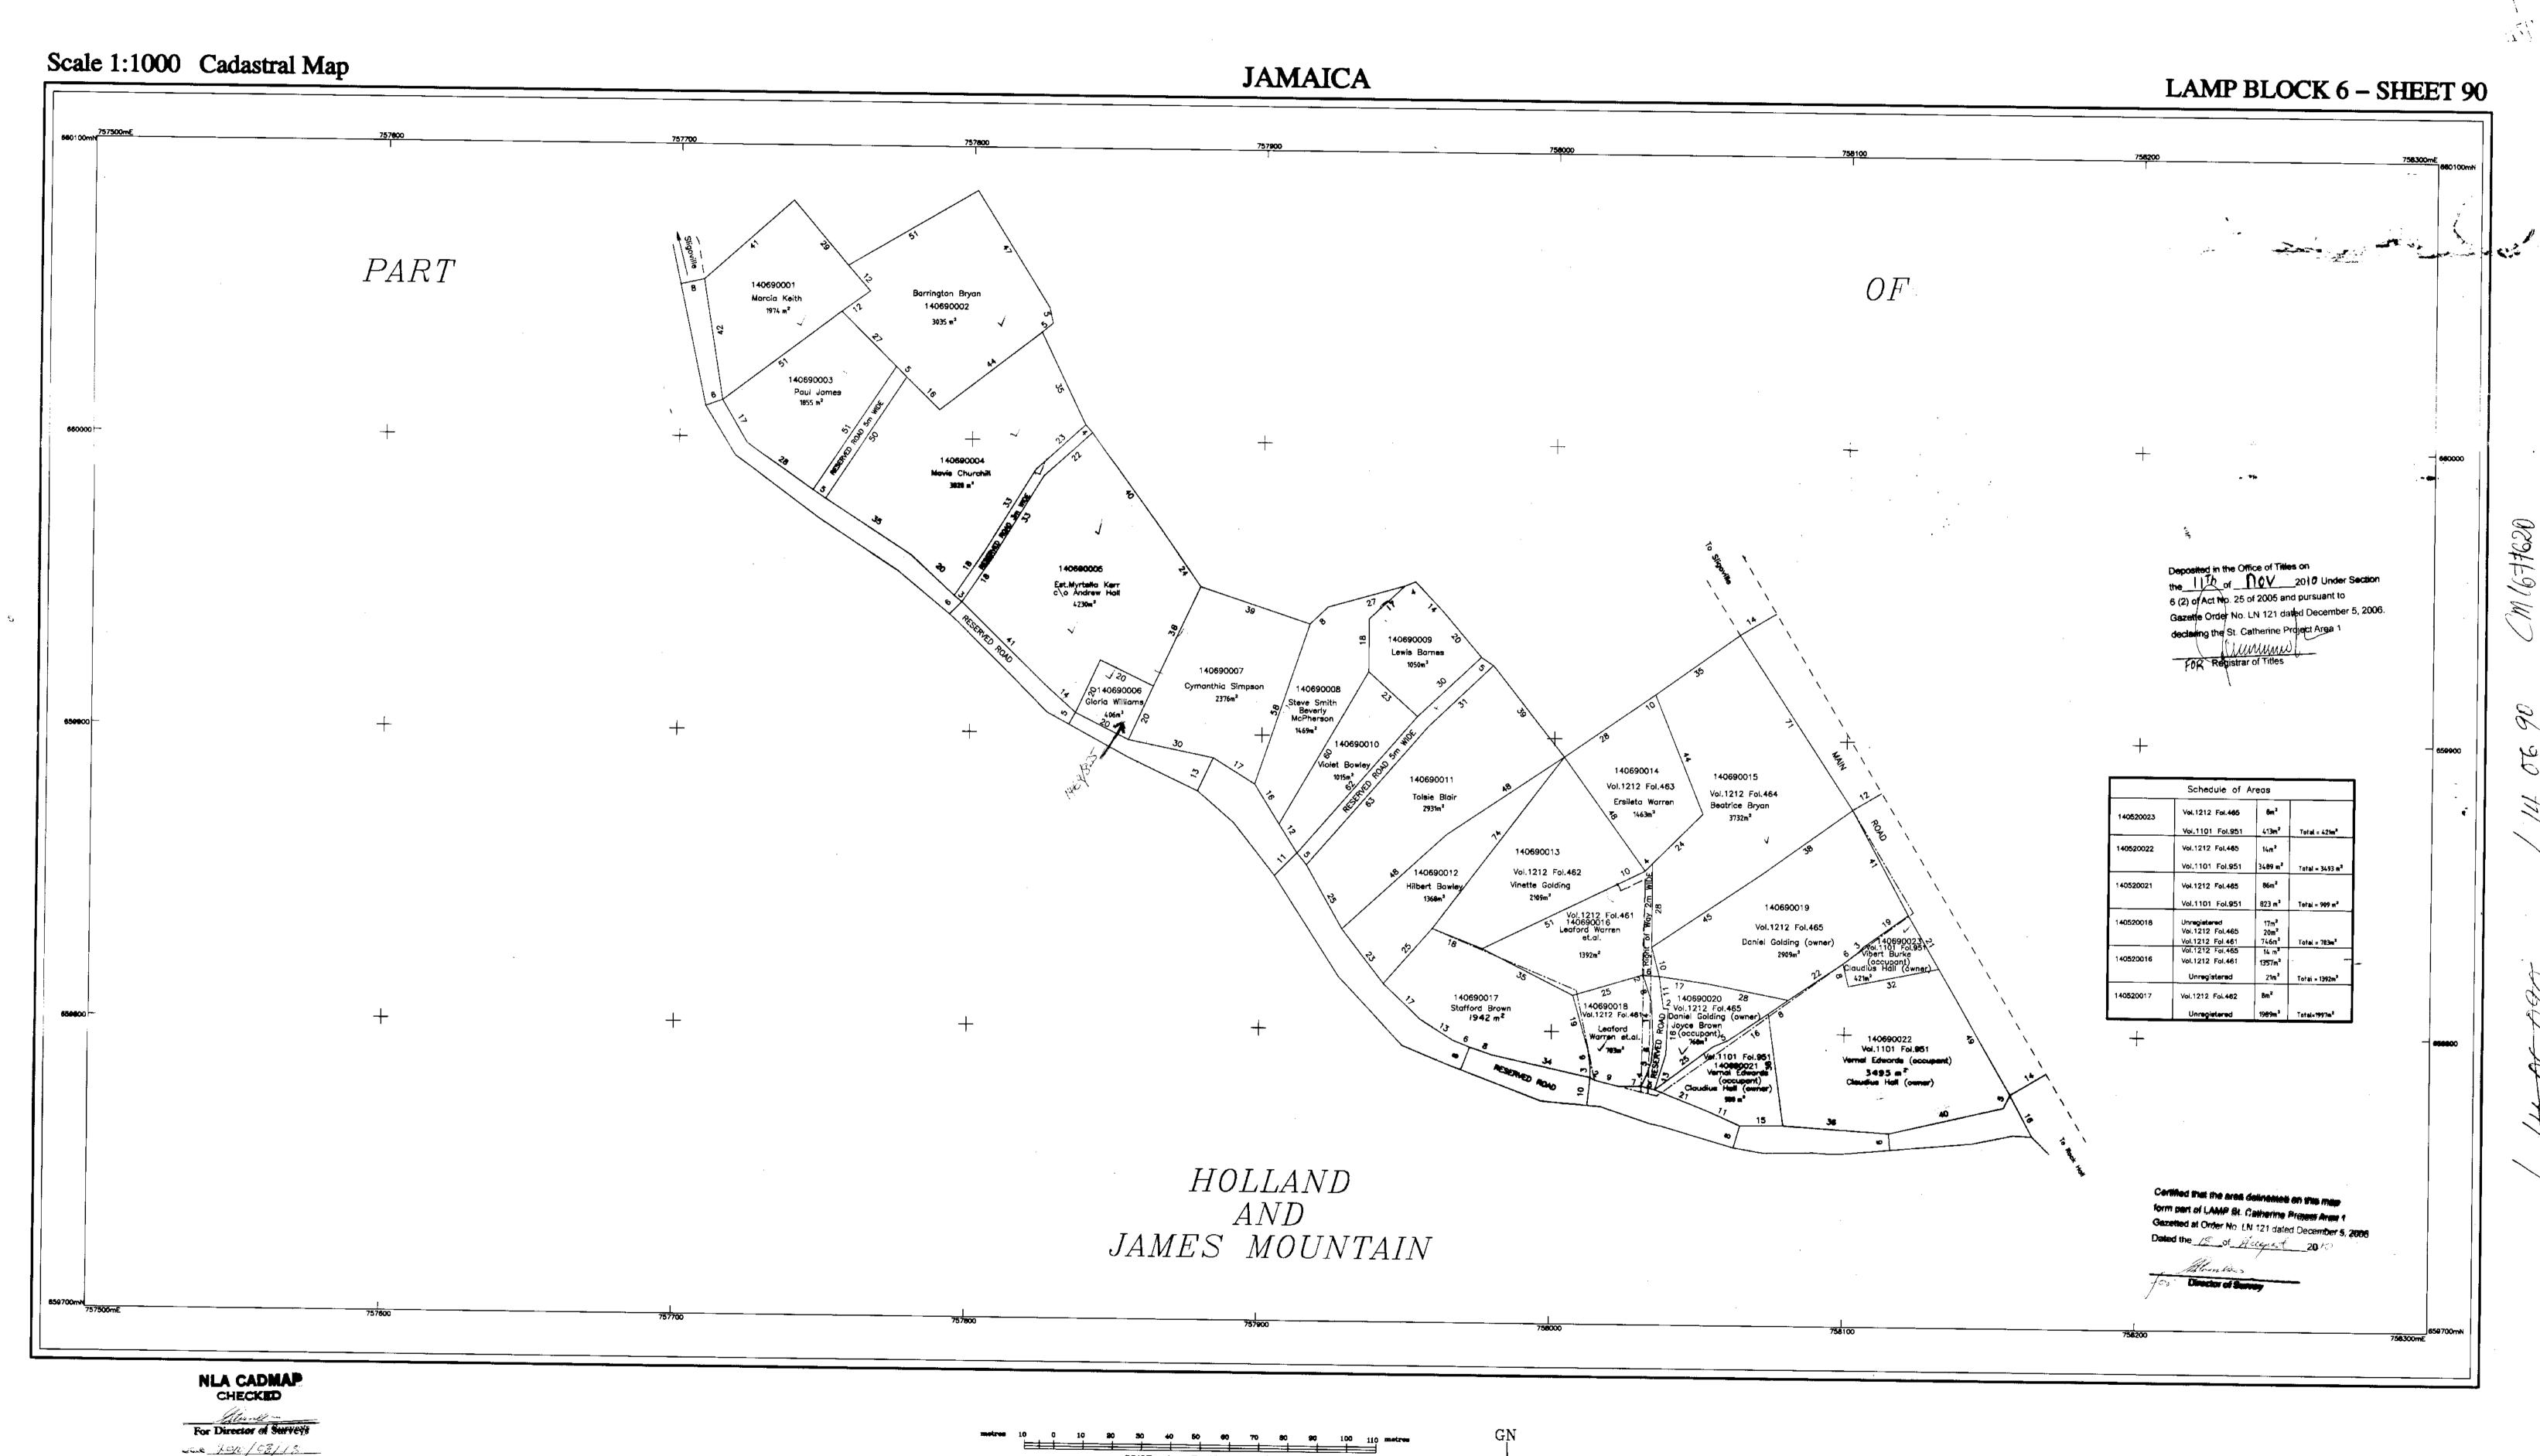

# PURSUANT TO SECTION 8A (1) (e) and 8A (1) (g) OF THE REGISTRATION OF TITLES CADASTRAL MAPPING AND TENURE CLARIFICATION (SPECIAL PROVISIONS) ACT

SYSTEMATIC ADJUDICATION AREA: BLOCK 6 (PART 3)
PARTS OF ABOVE ROCKS, ALLMAN HILL, BARNETTS RETREAT, BEACON HILL, CREARYS LAND, ELLIS MOUNTAIN, GLENGOFFE, GRAHAM PEN, HIGHGATE, INDUSTRY GROVE, JAMES MOUNTAIN, PIMENTO MOUNT, RETIREMENT, ROCK HALL, SLIGOVILLE, SPICY GROVE, SPRING HILL, THOMPSON, TREDEGAR PARK, TRENTHAM, WATERLOO, WAUGH HILL, ST. CATHERINE