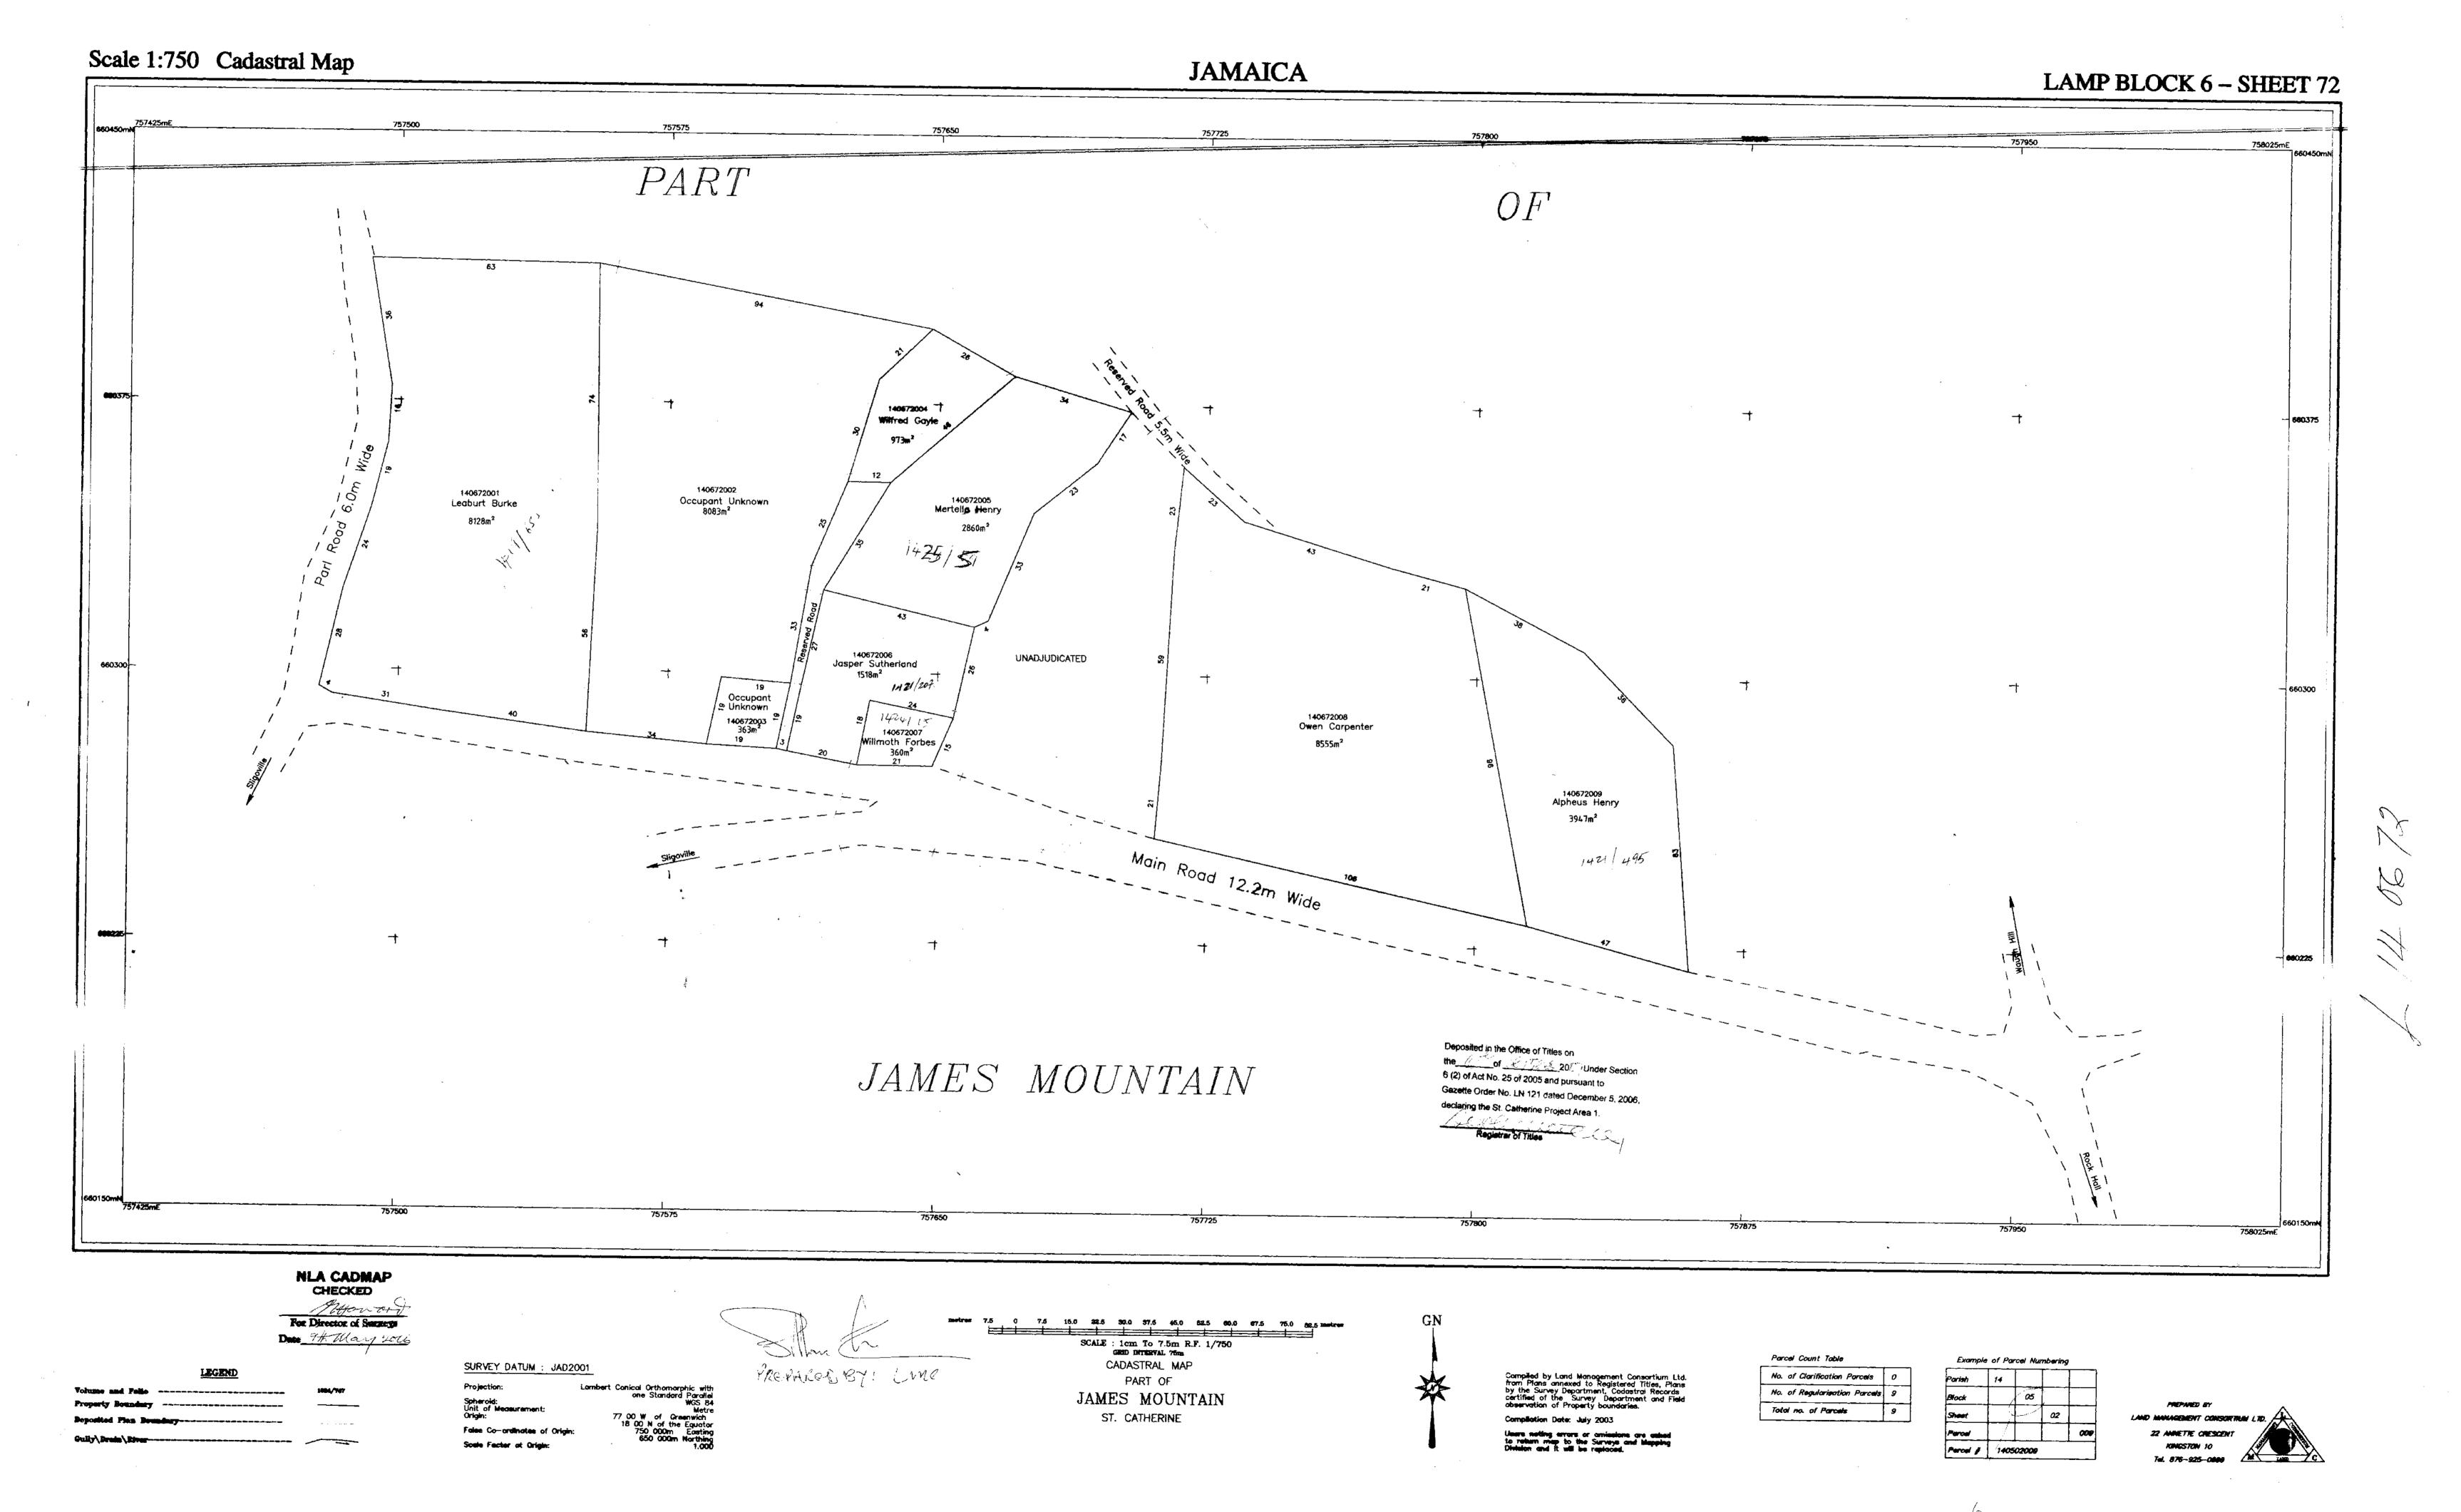

|                 |                         | LAND INFORMATION               |                          |                     |                                                   |               |              |                                           |                  | PERSONAL DETAILS                                                                                                     |                                                                                                                                                                                                                                                                                                                                                                                                                                                                                                                                                                                                                                                                                                                                                                                                                                                                                                                                                                                                                                                                                                                                                                                                                                                                                                                                                                                                                                                                                                                                                                                                                                                                                                                                                                                                                                                                                                                                                                                                                                                                                                                                |                            | 1                                           | (               | OCCUPANCY DETAILS          |                                            |                                                            |                                              |                                           |
|-----------------|-------------------------|--------------------------------|--------------------------|---------------------|---------------------------------------------------|---------------|--------------|-------------------------------------------|------------------|----------------------------------------------------------------------------------------------------------------------|--------------------------------------------------------------------------------------------------------------------------------------------------------------------------------------------------------------------------------------------------------------------------------------------------------------------------------------------------------------------------------------------------------------------------------------------------------------------------------------------------------------------------------------------------------------------------------------------------------------------------------------------------------------------------------------------------------------------------------------------------------------------------------------------------------------------------------------------------------------------------------------------------------------------------------------------------------------------------------------------------------------------------------------------------------------------------------------------------------------------------------------------------------------------------------------------------------------------------------------------------------------------------------------------------------------------------------------------------------------------------------------------------------------------------------------------------------------------------------------------------------------------------------------------------------------------------------------------------------------------------------------------------------------------------------------------------------------------------------------------------------------------------------------------------------------------------------------------------------------------------------------------------------------------------------------------------------------------------------------------------------------------------------------------------------------------------------------------------------------------------------|----------------------------|---------------------------------------------|-----------------|----------------------------|--------------------------------------------|------------------------------------------------------------|----------------------------------------------|-------------------------------------------|
| APPLICATION NO. | CADASTRAL<br>MAP NUMBER | GADASTRAL MAP<br>PARGEL HUMBER | LAND VALUATION<br>NUMBER | AREA                | PLACE                                             | PARISH        | VOLUME/FOLIO | PROPERTY ADDRESS                          | NATURE OF PARCEL | OWNER(8) DETAILS                                                                                                     | NATURE BY WHICH<br>LAND WAS ACQUIRED                                                                                                                                                                                                                                                                                                                                                                                                                                                                                                                                                                                                                                                                                                                                                                                                                                                                                                                                                                                                                                                                                                                                                                                                                                                                                                                                                                                                                                                                                                                                                                                                                                                                                                                                                                                                                                                                                                                                                                                                                                                                                           | MATURE OF OWNER DISBAILITY | NAME, ADDRESS AND<br>OCCUPATION OF GUARDIAN | NATURE OF TITLE | Details of<br>Encumbrances | RESTRICTIONS ON POWER<br>TO DEAL WITH LAND | DETAILS OF PERSON<br>ENTITLED TO BEMERIT<br>OF RESTRICTION | DOCUMENTS<br>PRESENTED                       | DATE OF COMPLETION<br>OF APPLICATION FORM |
|                 |                         |                                |                          |                     |                                                   |               |              |                                           |                  | - Michael Bowley Farmer of James<br>Mountain District, Sligoville P.O. St.                                           |                                                                                                                                                                                                                                                                                                                                                                                                                                                                                                                                                                                                                                                                                                                                                                                                                                                                                                                                                                                                                                                                                                                                                                                                                                                                                                                                                                                                                                                                                                                                                                                                                                                                                                                                                                                                                                                                                                                                                                                                                                                                                                                                |                            |                                             |                 |                            |                                            |                                                            |                                              |                                           |
| ASD010300       | CM140671-44             | 140671005                      | 1                        | 1111.0 Square Meter | JAMES MOUNTAIN                                    | St. Catherine |              | James Mountain District                   | Private          | Catherine Jamaica                                                                                                    | Possession                                                                                                                                                                                                                                                                                                                                                                                                                                                                                                                                                                                                                                                                                                                                                                                                                                                                                                                                                                                                                                                                                                                                                                                                                                                                                                                                                                                                                                                                                                                                                                                                                                                                                                                                                                                                                                                                                                                                                                                                                                                                                                                     |                            |                                             | Absolute        | Right of Way               |                                            |                                                            |                                              | 2022-05-05                                |
|                 |                         |                                |                          |                     |                                                   |               |              |                                           |                  | - Winsome Rainford Nurse of 3645 Holland<br>Avenue Bronx New York 10467 United                                       |                                                                                                                                                                                                                                                                                                                                                                                                                                                                                                                                                                                                                                                                                                                                                                                                                                                                                                                                                                                                                                                                                                                                                                                                                                                                                                                                                                                                                                                                                                                                                                                                                                                                                                                                                                                                                                                                                                                                                                                                                                                                                                                                |                            |                                             |                 |                            |                                            |                                                            | - Survey Plan<br>Examination No. :           |                                           |
| ASD010594       | CM140671-44             | 140671006                      | 2                        | 271.0 Square Meter  | JAMES MOUNTAIN                                    | St. Catherine |              | James Mountain District<br>St. Catherine  | Private          | States                                                                                                               | Possession                                                                                                                                                                                                                                                                                                                                                                                                                                                                                                                                                                                                                                                                                                                                                                                                                                                                                                                                                                                                                                                                                                                                                                                                                                                                                                                                                                                                                                                                                                                                                                                                                                                                                                                                                                                                                                                                                                                                                                                                                                                                                                                     |                            |                                             | Absolute        | One Holding                |                                            |                                                            | 330880                                       | 2022-05-24                                |
|                 |                         |                                |                          |                     |                                                   |               |              |                                           |                  | - Winsome Rainford Nurse of 3645 Holland<br>Avenue Bronx New York 10467 United                                       |                                                                                                                                                                                                                                                                                                                                                                                                                                                                                                                                                                                                                                                                                                                                                                                                                                                                                                                                                                                                                                                                                                                                                                                                                                                                                                                                                                                                                                                                                                                                                                                                                                                                                                                                                                                                                                                                                                                                                                                                                                                                                                                                |                            |                                             |                 |                            |                                            |                                                            | - Survey Plan<br>Examination No. :           |                                           |
| ASD010599       | CM140671-44             | 140671007                      | 5                        | 570.0 Square Meter  | JAMES MOUNTAIN                                    | St. Catherine |              | James Mountain District<br>St. Catherine  | Private          | States                                                                                                               | Possession                                                                                                                                                                                                                                                                                                                                                                                                                                                                                                                                                                                                                                                                                                                                                                                                                                                                                                                                                                                                                                                                                                                                                                                                                                                                                                                                                                                                                                                                                                                                                                                                                                                                                                                                                                                                                                                                                                                                                                                                                                                                                                                     |                            |                                             | Absolute        | One Holding                |                                            |                                                            | 330880                                       | 2022-05-24                                |
|                 |                         |                                |                          |                     |                                                   |               |              | James Mountain District.                  |                  | - Anthony Fitzgerald Williams Welder of<br>James Mountain District, Sligoville P.O. St<br>Catherine Jamaica          |                                                                                                                                                                                                                                                                                                                                                                                                                                                                                                                                                                                                                                                                                                                                                                                                                                                                                                                                                                                                                                                                                                                                                                                                                                                                                                                                                                                                                                                                                                                                                                                                                                                                                                                                                                                                                                                                                                                                                                                                                                                                                                                                |                            |                                             |                 |                            |                                            |                                                            | - Survey Plan<br>Examination No. :<br>258724 |                                           |
| ASD010322       | CM140671-44             | 140671008                      | 1                        | 1755.0 Square Meter | JAMES MOUNTAIN                                    | St. Catherine |              | St. Catherine                             | Private          | Camerine Jamaica                                                                                                     | Possession                                                                                                                                                                                                                                                                                                                                                                                                                                                                                                                                                                                                                                                                                                                                                                                                                                                                                                                                                                                                                                                                                                                                                                                                                                                                                                                                                                                                                                                                                                                                                                                                                                                                                                                                                                                                                                                                                                                                                                                                                                                                                                                     |                            |                                             | Qualified       |                            |                                            |                                                            |                                              | 2022-05-06                                |
|                 |                         |                                |                          |                     |                                                   |               |              | James Mountain District,                  |                  | - Irving Imanuel Rose Alias Pipus<br>Businessman of James Mountain District,<br>Sigoville P.O. St. Catherine Jamaica |                                                                                                                                                                                                                                                                                                                                                                                                                                                                                                                                                                                                                                                                                                                                                                                                                                                                                                                                                                                                                                                                                                                                                                                                                                                                                                                                                                                                                                                                                                                                                                                                                                                                                                                                                                                                                                                                                                                                                                                                                                                                                                                                |                            |                                             |                 |                            |                                            |                                                            |                                              |                                           |
| ASD010502       | CM140671-44             | 140671009                      | 3                        | 3974.0 Square Meter | JAMES MOUNTAIN                                    | St. Catherine |              | St. Catherine                             | Private          | Sigovine 1.5. St. Gatherine Samaca                                                                                   | Possession                                                                                                                                                                                                                                                                                                                                                                                                                                                                                                                                                                                                                                                                                                                                                                                                                                                                                                                                                                                                                                                                                                                                                                                                                                                                                                                                                                                                                                                                                                                                                                                                                                                                                                                                                                                                                                                                                                                                                                                                                                                                                                                     |                            |                                             | Absolute        |                            |                                            |                                                            |                                              | 2022-05-17                                |
|                 |                         |                                |                          |                     |                                                   |               |              | James Mountain District,                  |                  | - Sylvena Adassa Burke Unemployed of<br>James Mountain District, Sligoville P.O. St<br>Catherine Jamaica             |                                                                                                                                                                                                                                                                                                                                                                                                                                                                                                                                                                                                                                                                                                                                                                                                                                                                                                                                                                                                                                                                                                                                                                                                                                                                                                                                                                                                                                                                                                                                                                                                                                                                                                                                                                                                                                                                                                                                                                                                                                                                                                                                |                            |                                             |                 |                            |                                            |                                                            |                                              |                                           |
| ASD010503       | CM140671-44             | 140671012                      | 3                        | 3749.0 Square Meter | JAMES MOUNTAIN                                    | St. Catherine |              | St. Catherine                             | Private          |                                                                                                                      | Possession                                                                                                                                                                                                                                                                                                                                                                                                                                                                                                                                                                                                                                                                                                                                                                                                                                                                                                                                                                                                                                                                                                                                                                                                                                                                                                                                                                                                                                                                                                                                                                                                                                                                                                                                                                                                                                                                                                                                                                                                                                                                                                                     |                            |                                             | Qualified       |                            |                                            |                                                            |                                              | 2022-05-17                                |
| 400040047       | 214 42572 22            | 410070000                      |                          |                     |                                                   |               |              | James Mountain District,                  |                  | - Commissioner of Lands of 20 North Street                                                                           |                                                                                                                                                                                                                                                                                                                                                                                                                                                                                                                                                                                                                                                                                                                                                                                                                                                                                                                                                                                                                                                                                                                                                                                                                                                                                                                                                                                                                                                                                                                                                                                                                                                                                                                                                                                                                                                                                                                                                                                                                                                                                                                                |                            |                                             |                 |                            |                                            |                                                            |                                              | 2000 05 05                                |
| ASD010647       | CM140672-82             | 140672002                      | 8                        | 8083.0 Square Meter | JAMES MOUNTAIN                                    | St. Catherine |              | St. Catherine                             | Crown            |                                                                                                                      | Special Provisions Act                                                                                                                                                                                                                                                                                                                                                                                                                                                                                                                                                                                                                                                                                                                                                                                                                                                                                                                                                                                                                                                                                                                                                                                                                                                                                                                                                                                                                                                                                                                                                                                                                                                                                                                                                                                                                                                                                                                                                                                                                                                                                                         |                            |                                             | Absolute        |                            |                                            |                                                            |                                              | 2022-05-25                                |
| ASD010501       | CM140672-82             | 140672004                      | 9                        | 973.0 Square Meter  | JAMES MOUNTAIN                                    | St. Catherine |              | James Mountain District,<br>St. Catherine | Crown            | - Commissioner of Lands of 20 North Street<br>Kingston Jamaica                                                       | Special Provisions Act                                                                                                                                                                                                                                                                                                                                                                                                                                                                                                                                                                                                                                                                                                                                                                                                                                                                                                                                                                                                                                                                                                                                                                                                                                                                                                                                                                                                                                                                                                                                                                                                                                                                                                                                                                                                                                                                                                                                                                                                                                                                                                         |                            |                                             | Absolute        |                            |                                            |                                                            |                                              | 2022-05-17                                |
|                 |                         |                                |                          |                     | PIMENTO MOUNT,<br>LLANGIBBY AND JAMES             |               |              | James Mountain District,                  |                  | Angella Williams Auxiliary Staff of James<br>Mountain District, Silgoville P.O. St.<br>Catherine Jamaica             |                                                                                                                                                                                                                                                                                                                                                                                                                                                                                                                                                                                                                                                                                                                                                                                                                                                                                                                                                                                                                                                                                                                                                                                                                                                                                                                                                                                                                                                                                                                                                                                                                                                                                                                                                                                                                                                                                                                                                                                                                                                                                                                                |                            |                                             |                 |                            |                                            |                                                            |                                              |                                           |
| ASD010660       | CM140673-168            | 140673006                      | 1                        | 1205.0 Square Meter | MOUNTAIN                                          | St. Catherine |              | St. Catherine                             | Private          |                                                                                                                      | Possession                                                                                                                                                                                                                                                                                                                                                                                                                                                                                                                                                                                                                                                                                                                                                                                                                                                                                                                                                                                                                                                                                                                                                                                                                                                                                                                                                                                                                                                                                                                                                                                                                                                                                                                                                                                                                                                                                                                                                                                                                                                                                                                     |                            |                                             | Absolute        |                            |                                            |                                                            |                                              | 2022-05-26                                |
| ASD010744       | CM140673-168            | 140673007                      | 3                        | 3548.0 Square Meter | PIMENTO MOUNT,<br>LLANGIBBY AND JAMES<br>MOUNTAIN | St. Catherine |              | James Mountain District,<br>St. Catherine | Crown            | - Commissioner of Lands of 20 North Street Kingston Jamaica                                                          | Special Provisions Act                                                                                                                                                                                                                                                                                                                                                                                                                                                                                                                                                                                                                                                                                                                                                                                                                                                                                                                                                                                                                                                                                                                                                                                                                                                                                                                                                                                                                                                                                                                                                                                                                                                                                                                                                                                                                                                                                                                                                                                                                                                                                                         |                            |                                             | Absolute        |                            |                                            |                                                            |                                              | 2022-06-09                                |
|                 |                         |                                |                          | no equate motel     |                                                   |               |              |                                           |                  |                                                                                                                      | ap a second control of the second control of |                            |                                             | ,               |                            |                                            |                                                            |                                              |                                           |
| ASD010546       | CM140673-168            | 140673008                      | 1                        | 1243.0 Square Meter | PIMENTO MOUNT,<br>LLANGIBBY AND JAMES<br>MOUNTAIN | St. Catherine |              | James Mountain District,<br>St. Catherine | Crown            | - Commissioner of Lands of 20 North Street<br>Kingston Jamaica                                                       | Special Provisions Act                                                                                                                                                                                                                                                                                                                                                                                                                                                                                                                                                                                                                                                                                                                                                                                                                                                                                                                                                                                                                                                                                                                                                                                                                                                                                                                                                                                                                                                                                                                                                                                                                                                                                                                                                                                                                                                                                                                                                                                                                                                                                                         |                            |                                             | Absolute        |                            |                                            |                                                            |                                              | 2022-05-18                                |
|                 |                         |                                |                          |                     |                                                   |               |              |                                           |                  |                                                                                                                      |                                                                                                                                                                                                                                                                                                                                                                                                                                                                                                                                                                                                                                                                                                                                                                                                                                                                                                                                                                                                                                                                                                                                                                                                                                                                                                                                                                                                                                                                                                                                                                                                                                                                                                                                                                                                                                                                                                                                                                                                                                                                                                                                |                            |                                             |                 |                            |                                            |                                                            |                                              |                                           |
| ASD010691       | CM140673-168            | 140673011                      | 1                        | 1115.0 Square Meter | PIMENTO MOUNT,<br>LLANGIBBY AND JAMES<br>MOUNTAIN | St. Catherine |              | James Mountain District                   | Crown            | - Commissioner of Lands of 20 North Street<br>Kingston Jamaica                                                       | Special Provisions Act                                                                                                                                                                                                                                                                                                                                                                                                                                                                                                                                                                                                                                                                                                                                                                                                                                                                                                                                                                                                                                                                                                                                                                                                                                                                                                                                                                                                                                                                                                                                                                                                                                                                                                                                                                                                                                                                                                                                                                                                                                                                                                         |                            |                                             | Absolute        |                            |                                            |                                                            |                                              | 2022-05-31                                |

|                 |                         |                                |                            | LAND INFORMATIO                                                                 | N             |              |                                           |                  | PERSONAL DETAILS                                                                                            |                                      |                            |                                             | 0               | CCUPANCY DETAILS                       |                                         |                                                            |                        |                                           |
|-----------------|-------------------------|--------------------------------|----------------------------|---------------------------------------------------------------------------------|---------------|--------------|-------------------------------------------|------------------|-------------------------------------------------------------------------------------------------------------|--------------------------------------|----------------------------|---------------------------------------------|-----------------|----------------------------------------|-----------------------------------------|------------------------------------------------------------|------------------------|-------------------------------------------|
| APPLICATION NO. | CADASTRAL<br>MAP NUMBER | CADASTRAL MAP<br>PARCEL NUMBER | LAND VALUATION AREA NUMBER | PLACE                                                                           | PARION        | VOLUME/FOLIO | PROPERTY ADDRESS                          | NATURE OF PARCEL | OWNER(8) DETAILS                                                                                            | NATURE BY WHICH<br>LAND WAS ACQUIRED | NATURE OF OWNER DISEAULITY | name, address and<br>Occupation of Guardian | NATURE OF TITLE | DETAILS OF<br>ENCUMBRANCES             | RESTRICTIONS ON POWER TO DEAL WITH LAND | DETAILS OF PERSON<br>ENTITLED TO BENEFIT<br>OF RESTRICTION | DOCUMENTS<br>PRESENTED | DATE OF COMPLETION<br>OF APPLICATION FORM |
| ASD010123       | CM140673-168            | 140673013                      | 5748.0 Square M            | PIMENTO MOUNT,<br>LLANGIBBY AND JAMES<br>MOUNTAIN                               | St. Catherine |              | James Mountain District,<br>St. Catherine | Crown            | - Commissioner of Lands of 20 North Street<br>Kingston Jamaica                                              | t<br>Special Provisions Act          |                            |                                             | Absolute        |                                        |                                         |                                                            |                        | 2022-04-29                                |
| ASD010129       | CM140673-168            | 140673014                      | 7138.0 Square M            | PIMENTO MOUNT,<br>LLANGIBBY AND JAMES<br>MOUNTAIN                               | St. Catherine |              | James Mountain District,<br>St. Catherine | Private          | Nicholas Rayon Williams Nurse Aid of<br>James Mountain District, Sligoville P.O. St.<br>Catherine Jamaica   | Possession                           |                            |                                             | Absolute        |                                        |                                         |                                                            |                        | 2022-04-29                                |
| ASD010127       | CM140673-168            | 140673015                      | 1.7586 Hectare             | PIMENTO MOUNT,<br>LLANGIBBY AND JAMES<br>MOUNTAIN                               | St. Catherine |              | James Mountain District,<br>St. Catherine | Crown            | - Commissioner of Lands of 20 North Street<br>Kingston Jamaica                                              | t<br>Special Provisions Act          |                            |                                             | Absolute        | One Holding and Right of Way 3.7m wide |                                         |                                                            |                        | 2022-04-29                                |
| ASD010125       | CM140673-168            | 140673017                      | 1966.0 Square M            | PIMENTO MOUNT,<br>LLANGIBBY AND JAMES<br>MOUNTAIN                               | St. Catherine |              | James Mountain District,<br>St. Catherine | Crown            | - Commissioner of Lands of 20 North Street<br>Kingston Jamaica                                              | t<br>Special Provisions Act          |                            |                                             | Absolute        | One Holding                            |                                         |                                                            |                        | 2022-04-29                                |
| ASD010607       | CM140675-214            | 140675004                      | 1078.0 Square M            | SLIGOVILLE,<br>MOUNTPELIER, FULHAN<br>PARK, LANGIBBY AND<br>ONES JAMES MOUNTAIN | St. Catherine |              | James Mountain District,<br>St. Catherine | Private          | Mumeta Henry Housekeeper of Langibby<br>District, Sligoville P.O. St. Catherine<br>Jamaica                  | Possession                           |                            |                                             | Absolute        |                                        |                                         |                                                            |                        | 2022-05-24                                |
|                 |                         |                                |                            | SLIGOVILLE,<br>MOUNTPELIER, FULHAN<br>PARK, LANGBBY AND                         | ,             |              | James Mountain District,                  |                  | - Gersham Henry Construction Worker of<br>James Mountain District, Sligoville P.O., St<br>Catherine Jamaica |                                      |                            |                                             |                 |                                        |                                         |                                                            |                        |                                           |
| ASD010000       | CM140675-214            | 140675005                      | 4448.0 Square M            | SLIGOVILLE,<br>MOUNTPELIER, FULHAN<br>PARK, LANGIBBY AND                        |               |              | St. Cathetine  James Mountain District,   | Private          | - Commissioner of Lands of 20 North Street<br>Kingston Jamaica                                              |                                      |                            |                                             | Absolute        |                                        |                                         |                                                            |                        | 2022-04-26                                |
| ASD010099       | CM140675-214            | 140675006                      | 1838.0 Square M            | SLIGOVILLE, MOUNTPELIER, FULHAN                                                 | St. Catherine |              | St. Catherine                             | Crown            | - Commissioner of Lands of 20 North Street                                                                  | Special Provisions Act               |                            |                                             | Absolute        |                                        |                                         |                                                            |                        | 2022-04-28                                |
| ASD010706       | CM140675-214            | 140675008                      | 2048.0 Square M            | PARK, LANGIBBY AND JAMES MOUNTAIN  SLIGOVILLE, MOUNTPELIER, FULHAN              | St. Catherine |              | James Mountain District,<br>St. Catherine | Crown            | Kingston Jamaica  - Commissioner of Lands of 20 North Street                                                | Special Provisions Act               |                            |                                             | Absolute        |                                        |                                         |                                                            |                        | 2022-06-01                                |
| ASD010013       | CM140675-214            | 140675009                      | 2386.0 Square M            | PARK, LANGIBBY AND JAMES MOUNTAIN  SLIGOVILLE,                                  | St. Catherine |              | James Mountain District,<br>St. Catherine | Crown            | Kingston Jamaica  - Kathleen Henry Janitor of 402                                                           | Special Provisions Act               |                            |                                             | Absolute        |                                        |                                         |                                                            |                        | 2022-04-27                                |
| ASD010553       | CM140675-214            | 140675013                      | 396.0 Square Me            | MOUNTPELIER, FULHAN PARK, LANGIBBY AND JAMES MOUNTAIN                           | St. Catherine |              | James Mountain District,<br>St. Catherine | Private          | Scarborough St Crestview Florida 32539<br>United States                                                     | Possession                           |                            |                                             | Absolute        |                                        |                                         |                                                            |                        | 2022-05-19                                |
| ASD010698       | CM140675-214            | 140675014                      | 453.0 Square Me            | SLIGOVILLE, MOUNTPELIER, FULHAN PARK, LANGIBY AND JAMES MOUNTAIN                |               |              | James Mountain District,<br>St. Catherine | Private          | - Sonia Henry Businesswoman of James<br>Mountain District Sligoville P.O. St.<br>Catherine Jamaica          | Possession                           |                            |                                             | Absolute        |                                        |                                         |                                                            |                        | 2022-05-31                                |
| ASD010557       | CM140675-214            | 140675015                      | 462.0 Square Me            | SLIGOVILLE,<br>MOUNTPELIER, FULHAN<br>PARK, LANGIBBY AND<br>JAMES MOUNTAIN      | St. Catherine |              | James Mountain District,<br>St. Catherine | Private          | - Melsedeta Henry Heslop Nurse Assistant<br>of 6231 NW 14th Place Sunrise Florida<br>33313 United States    | Possession                           |                            |                                             | Absolute        | Right of Way 3m wide                   |                                         |                                                            |                        | 2022-05-19                                |