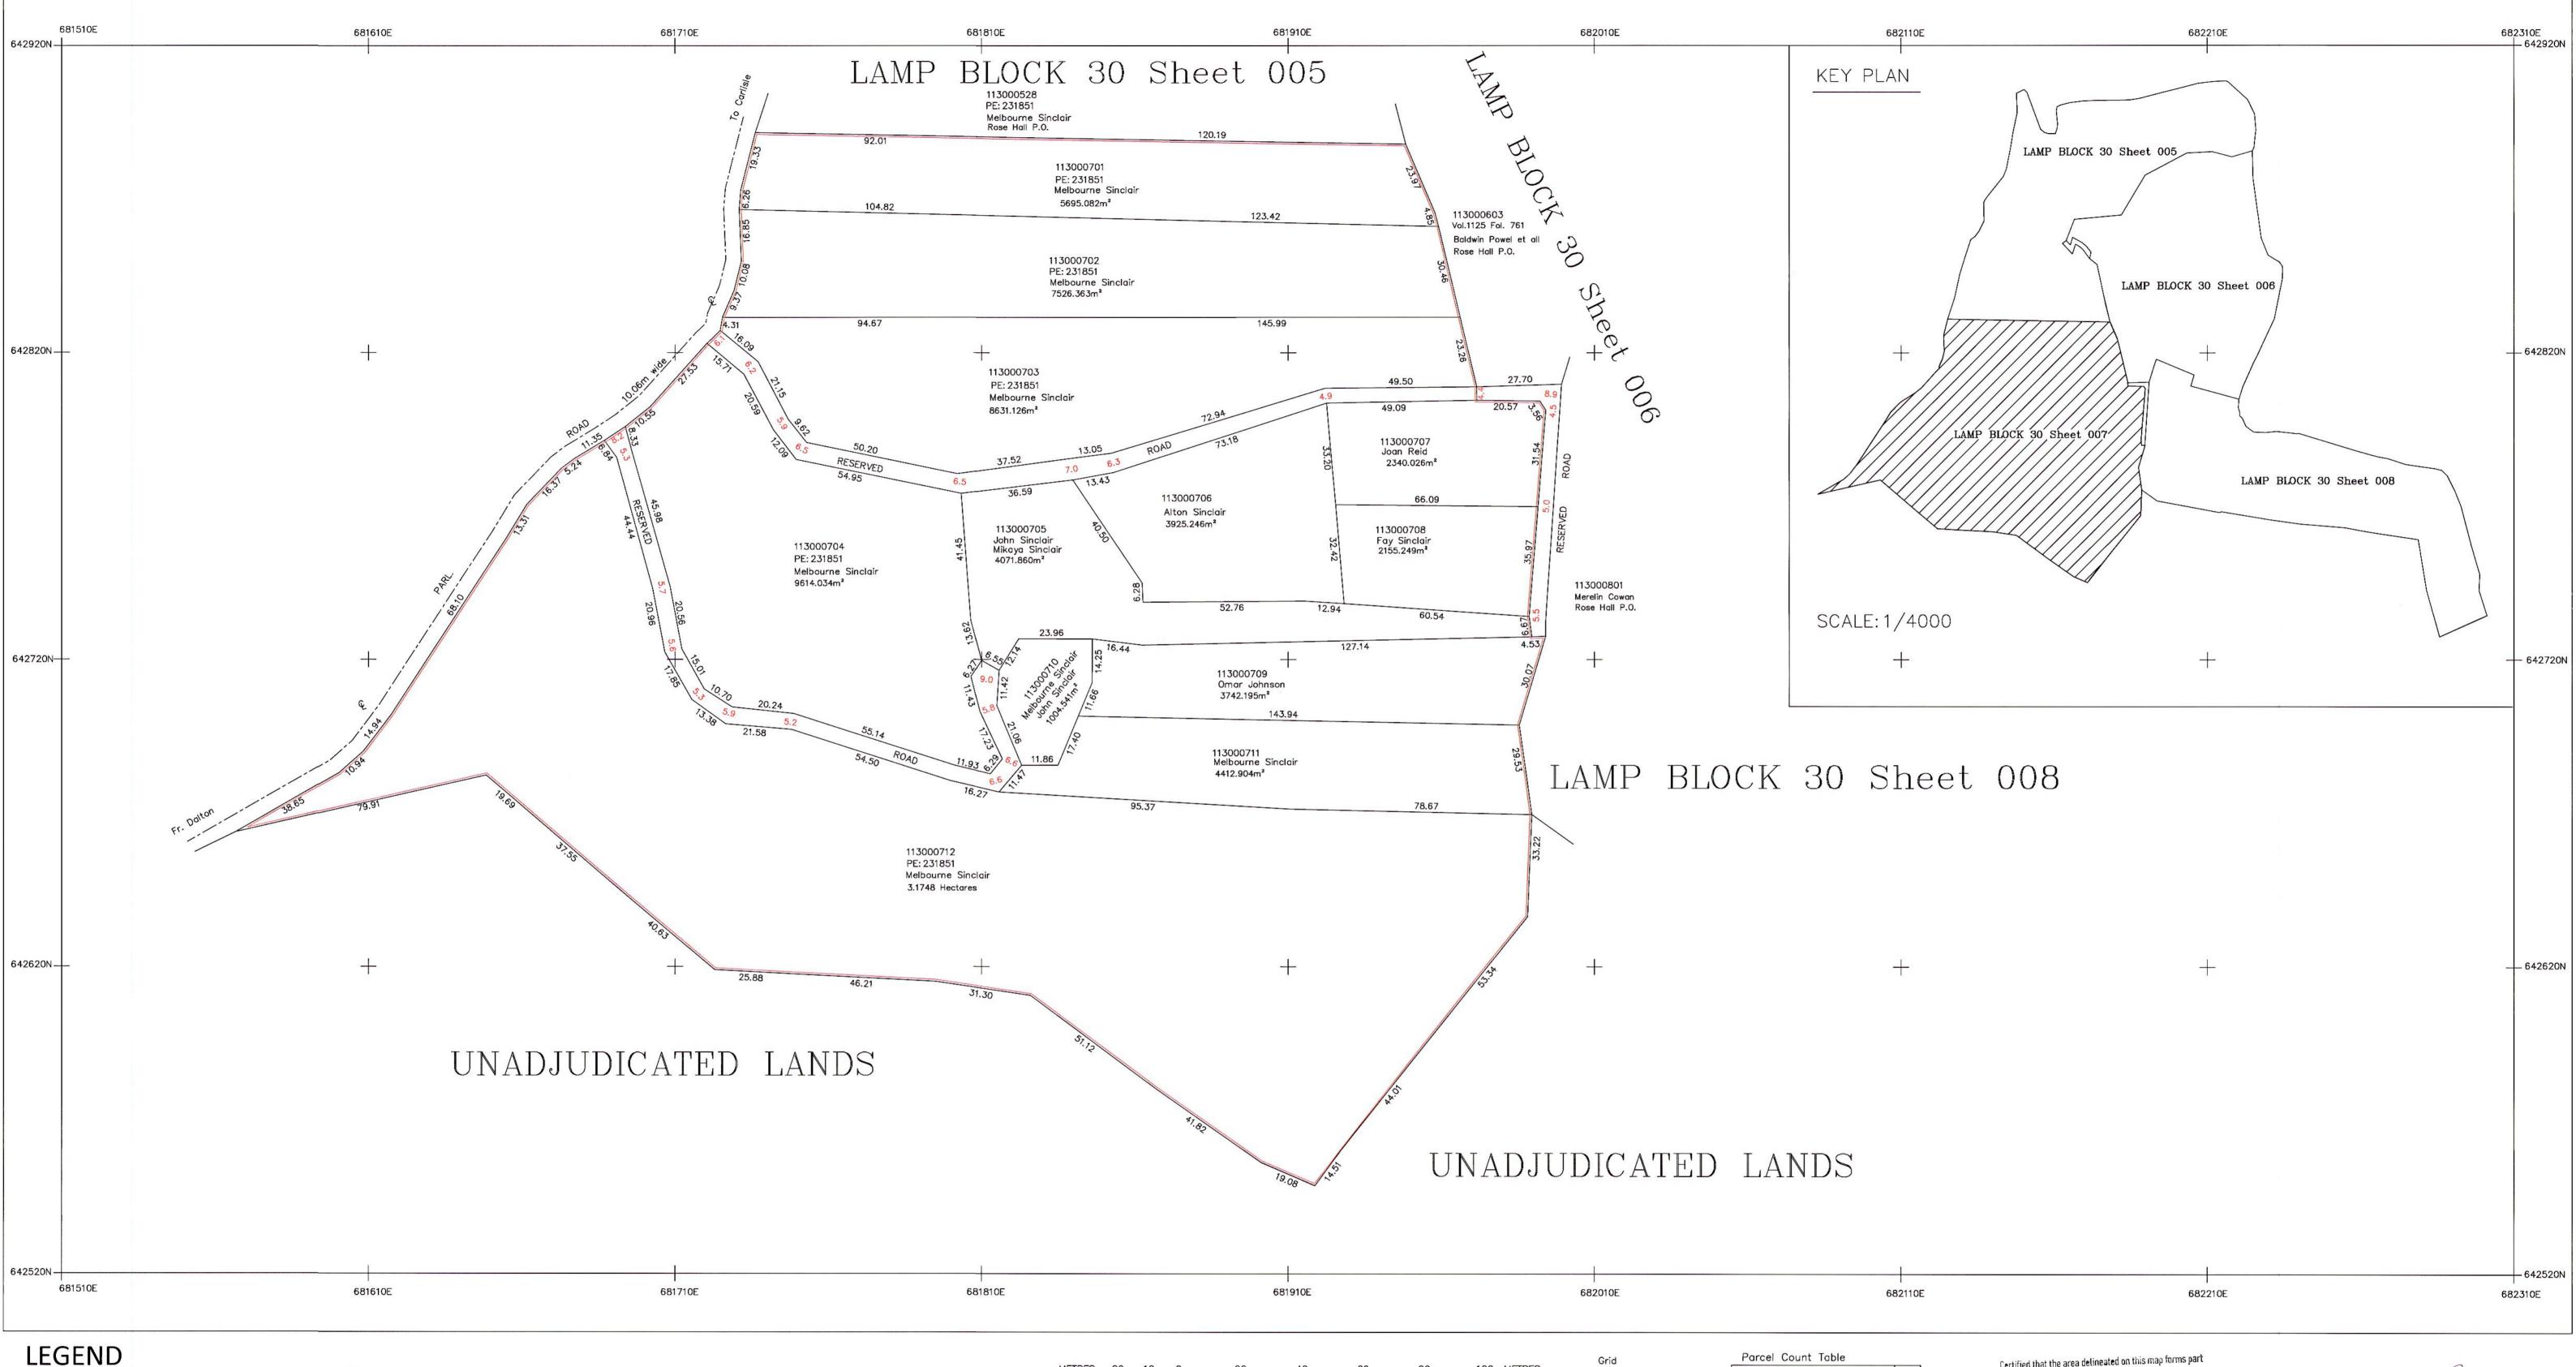

|                 |                         |                                |                          |                       |           |                |              |                            |                     | ALL, SAINT ELIZABETH (Part 4)                                                                                 |                                      |                               |                                             |                 |                            |                                         |                                                      |                        |                                           |
|-----------------|-------------------------|--------------------------------|--------------------------|-----------------------|-----------|----------------|--------------|----------------------------|---------------------|---------------------------------------------------------------------------------------------------------------|--------------------------------------|-------------------------------|---------------------------------------------|-----------------|----------------------------|-----------------------------------------|------------------------------------------------------|------------------------|-------------------------------------------|
|                 |                         | LAND INFORMATION               |                          |                       |           |                |              |                            |                     | PERSONAL DETAILS                                                                                              | OCCUPANCY DETAILS                    |                               |                                             |                 |                            |                                         |                                                      |                        |                                           |
| APPLICATION NO. | CADASTRAL<br>MAP NUMBER | CADASTRAL MAP<br>PARCEL NUMBER | LAND VALUATION<br>NUMBER | AREA                  | PLACE     | PARISH         | VOLUME/FOLIO | PROPERTY<br>ADDRESS        | NATURE OF<br>PARCEL | OWNER(S) DETAILS                                                                                              | NATURE BY WHICH<br>LAND WAS ACQUIRED | NATURE OF OWNER<br>DISBAILITY | NAME, ADDRESS AND<br>OCCUPATION OF GUARDIAN | NATURE OF TITLE | DETAILS OF<br>ENCUMBRANCES | RESTRICTIONS ON POWER TO DEAL WITH LAND | DETAILS OF PERSON ENTITLED TO BENEFIT OF RESTRICTION | DOCUMENTS<br>PRESENTED | DATE OF COMPLETION<br>OF APPLICATION FORM |
|                 |                         |                                |                          |                       |           |                |              | Rose Hall                  |                     | Melbourne Reonder Sinclair     Entrepeneur of Rose Hall District,     Rose Hall P.O. St. Elizabeth            |                                      |                               |                                             |                 |                            |                                         |                                                      |                        |                                           |
| ASD009853       | CM1130007-840           | 113000701                      |                          | 5695.082 Square Meter | DOSE HALL | St. Elizabeth  |              | District, St.<br>Elizabeth | Private             | Jamaica                                                                                                       | Possession                           |                               |                                             | Absolute        |                            |                                         |                                                      |                        | 2022-04-18                                |
| A3D009633       | CW1130007-040           | 113000701                      |                          | 5095.002 Square Weter | ROSE HALL | St. Elizabeth  |              | Rose Hall                  | Frivate             | - Melbourne Reonder Sinclair<br>Entrepeneur of Rose Hall District,<br>Rose Hall P.O. St. Elizabeth            |                                      |                               |                                             | Absolute        |                            |                                         |                                                      |                        | 2022-04-16                                |
|                 |                         |                                |                          |                       |           |                |              | District, St.              |                     | Jamaica                                                                                                       |                                      |                               |                                             |                 |                            |                                         |                                                      |                        |                                           |
| ASD009854       | CM1130007-840           | 113000702                      |                          | 7526.363 Square Meter | ROSE HALL | St. Elizabeth  |              | Elizabeth                  | Private             | - Melbourne Reonder Sinclair                                                                                  | Possession                           |                               |                                             | Absolute        |                            |                                         |                                                      |                        | 2022-04-18                                |
|                 |                         |                                |                          |                       |           |                |              | Rose Hall<br>District, St. |                     | Entrepeneur of Rose Hall District,<br>Rose Hall P.O. St. Elizabeth<br>Jamaica                                 |                                      |                               |                                             |                 |                            |                                         |                                                      |                        |                                           |
| ASD009855       | CM1130007-840           | 113000703                      |                          | 8631.126 Square Meter | ROSE HALL | St. Elizabeth  |              | Elizabeth                  | Private             |                                                                                                               | Possession                           |                               |                                             | Absolute        |                            |                                         |                                                      |                        | 2022-04-18                                |
|                 |                         |                                |                          |                       |           |                |              | Rose Hall<br>District, St. |                     | - Melbourne Reonder Sinclair<br>Entrepeneur of Rose Hall District,<br>Rose Hall P.O. St. Elizabeth<br>Jamaica |                                      |                               |                                             |                 |                            |                                         |                                                      |                        |                                           |
| ASD009856       | CM1130007-840           | 113000704                      |                          | 9614.034 Square Meter | ROSE HALL | St. Elizabeth  |              | Elizabeth                  | Private             |                                                                                                               | Possession                           |                               |                                             | Absolute        |                            |                                         |                                                      |                        | 2022-04-18                                |
|                 |                         |                                |                          |                       |           |                |              | Rose Hall<br>District, St. |                     | - John Antonie Sinclair Poet of<br>Rose Hall District, Rose Hall P.O<br>St. Elizabeth Jamaica                 |                                      |                               |                                             |                 |                            |                                         |                                                      |                        |                                           |
| ASD009819       | CM1130007-840           | 113000705                      |                          | 4071.86 Square Meter  | ROSE HALL | St. Elizabeth  |              | Elizabeth                  | Private             |                                                                                                               | Possession                           |                               |                                             | Absolute        |                            |                                         |                                                      |                        | 2022-04-16                                |
|                 |                         |                                |                          |                       |           |                |              | Rose Hall                  |                     | - Alton George Sinclair Driver of<br>Olympic Court, Bay Farm Road,                                            |                                      |                               |                                             |                 |                            |                                         |                                                      |                        |                                           |
|                 |                         |                                |                          |                       |           |                |              | District, St.              |                     | Kingston 11 Kingston Jamaica                                                                                  |                                      |                               |                                             |                 |                            |                                         |                                                      |                        |                                           |
| ASD009776       | CM1130007-840           | 113000706                      |                          | 3925.246 Square Meter | ROSE HALL | St. Elizabeth  |              | Elizabeth                  | Private             | - Joan Audrey Reid Academic                                                                                   | Possession                           |                               |                                             | Absolute        |                            |                                         |                                                      |                        | 2022-04-12                                |
|                 |                         |                                |                          |                       |           |                |              | Rose Hall<br>District, St. |                     | Program Coordinator of 365<br>Bridge Street, Brooklyn New York<br>United States                               |                                      |                               |                                             |                 |                            |                                         |                                                      |                        |                                           |
| ASD009905       | CM1130007-840           | 113000707                      |                          | 2340.026 Square Meter | ROSE HALL | St. Elizabeth  |              | Elizabeth<br>Rose Hall     | Private             | - Commissioner of Lands of 20                                                                                 | Possession                           |                               |                                             | Absolute        |                            |                                         |                                                      |                        | 2022-04-20                                |
| ASD009902       | CM1130007-840           | 113000708                      |                          | 2155.249 Square Meter | ROSE HALL | St. Elizabeth  |              | District, St.<br>Elizabeth | Crown               | North Street Kingston Jamaica                                                                                 | Special Provisions<br>Act            |                               |                                             | Absolute        |                            |                                         |                                                      |                        | 2022-04-20                                |
|                 |                         |                                |                          |                       |           |                |              | Rose Hall                  |                     | - Omar St. Aublyn Johnson<br>Construction Worker of Rose Hall<br>District, Rose Hall P.O. St.                 |                                      |                               |                                             |                 |                            |                                         |                                                      |                        |                                           |
| ASD009779       | CM1130007-840           | 113000709                      |                          | 3742.195 Square Meter | DOSE HALL | St. Elizabeth  |              | District, St.<br>Elizabeth | Private             | Elizabeth Jamaica                                                                                             | Possession                           |                               |                                             | Absolute        |                            |                                         |                                                      |                        | 2022-04-12                                |
| ASDOGSTIS       | CW1130007-040           | 113300709                      |                          | 3742.133 Square weter | NOSE HALL | St. Elizabetii |              | Liizabetii                 | Filivate            | - Melbourne Reonder Sinclair<br>Entrepeneur of Rose Hall District,<br>Rose Hall P.O. St. Elizabeth<br>Jamaica |                                      |                               |                                             | Absolute        |                            |                                         |                                                      |                        | 2022-04-12                                |
|                 |                         |                                |                          |                       |           |                |              | Rose Hall<br>District, St. |                     | - John Antonie Sinclair Poet of<br>Rose Hall District, Rose Hall P.O<br>St. Elizabeth Jamaica                 |                                      |                               |                                             |                 |                            |                                         |                                                      |                        |                                           |
| ASD009865       | CM1130007-840           | 113000710                      |                          | 1004.541 Square Meter | ROSE HALL | St. Elizabeth  |              | Elizabeth                  | Private             |                                                                                                               | Possession                           |                               |                                             | Absolute        |                            |                                         |                                                      |                        | 2022-04-16                                |
|                 |                         |                                |                          |                       |           |                |              | Rose Hall                  |                     | - Melbourne Reonder Sinclair<br>Entrepeneur of Rose Hall District,<br>Rose Hall P.O. St. Elizabeth            |                                      |                               |                                             |                 |                            |                                         |                                                      |                        |                                           |
| ASD009871       | CM1130007-840           | 113000711                      |                          | 4412.904 Square Meter | ROSE HALI | St. Elizabeth  |              | District, St.<br>Elizabeth | Private             | Jamaica                                                                                                       | Possession                           |                               |                                             | Absolute        |                            |                                         |                                                      |                        | 2022-04-16                                |
|                 |                         |                                |                          |                       |           |                |              |                            |                     | - Melbourne Reonder Sinclair<br>Entrepeneur of Rose Hall District,                                            |                                      |                               |                                             |                 |                            |                                         |                                                      |                        |                                           |
|                 |                         |                                |                          |                       |           |                |              | Rose Hall<br>District, St. |                     | Rose Hall P.O. St. Elizabeth<br>Jamaica                                                                       |                                      |                               |                                             |                 |                            |                                         |                                                      |                        |                                           |
| ASD009858       | CM1130007-840           | 113000712                      |                          | 3.1748 Hectare        | ROSE HALL | St. Elizabeth  |              | Elizabeth                  | Private             |                                                                                                               | Possession                           |                               |                                             | Absolute        |                            |                                         |                                                      |                        | 2022-04-18                                |

National Land Agency 8 Ardenne Road Kingston 10 Saint Andrew

This Record comprises applications for lands located within Rose Hall, St. Elizabeth and more particularly, being Cadastral Map Numbers CM1130007-840

Services

Display Date: May 4, 2022

Volume and Folio----- Vol.1010 Fol.20 Property Boundary-----Deposited Plan Boundary----Gully/Drain/River----Registered Boundary----

NLA CADMAP CHECKED For Director of Surveys

## **SURVEY DATUM JAD2001**

Projection: Spheroid: Unit of Measurement Scale Factor at Origin:

Lambert Conical Orthomorphic with one Standard Parallel One Standard Parallel Origin: 77° 00′ 00″W of Greenwich 750,000m Easting 650 000m Northing

Date of survey: February 21-28, 2022

## No. of Clarification Parcels 0 No. of Regularisation Parcels 12 Total no. of Parcels

Compiled by GEOLAND LIMITED from Plans annexed to Registered Titles, Plans certified by the Survey Department, Cadastral Records of the Survey Department and Field observation of Property boundaries. Compilation date: Users noting errors or omissions are asked to return map to the Survey Department and it will be replaced.

Per Snr. Birector, Surveys and Mapping Division

PATRICK HENDRICKS COMMISSIONED LAND SURVEYOR GEOLAND TITLE LIMITED DATE: April 4, 2022

Example of parcel numbering Parish Block 30 Sheet 007 Parcel 30 (Lot) Parcel # 113000730

PREPARED BY GEOLAND TITLE LIMITED Suite 1 1 1/2 Altamont Crescent Kingston 5 St. Andrew Jamaica, W.I. TEL. (876)908-0192

Notices were served on all adjoining owners and can be produced if necessary There were no objections to the survey INSTRUMENT USED NIKON DTM 322 SN D069168 GPS USED GPS LEICA GS14 SN 2805976