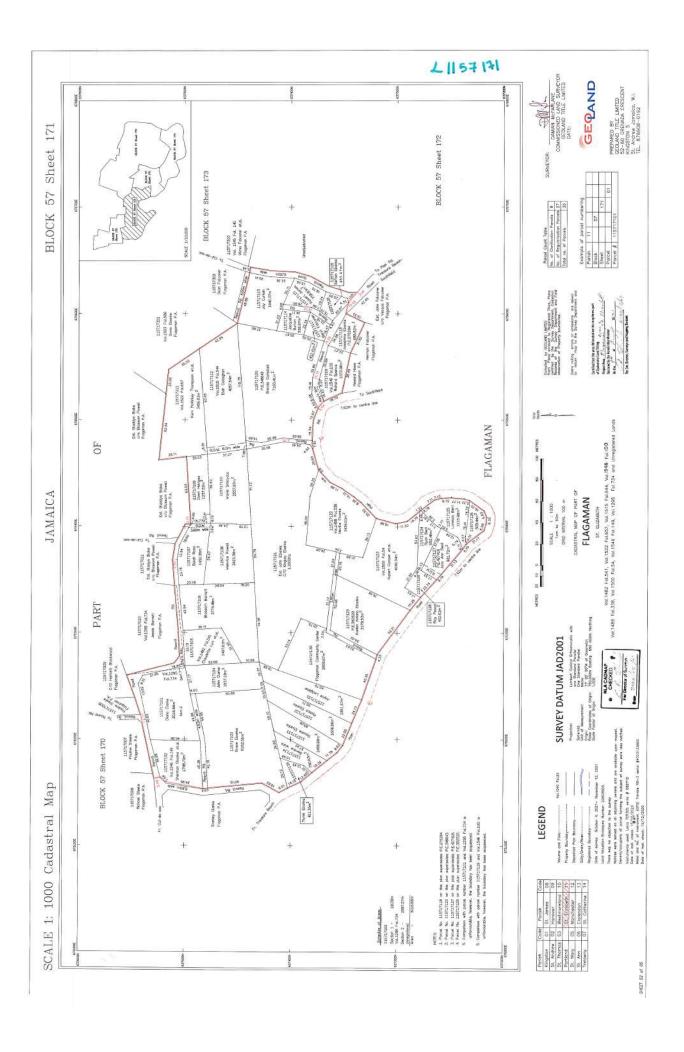

lational Land Agency 8 Ardenne Road Kingston 10 Saint Andrew

This Record comprises applications for lands located within Flagaman Part II, St. Elizabeth and more particularly, being Cadastral Map Number CM1157171-853.