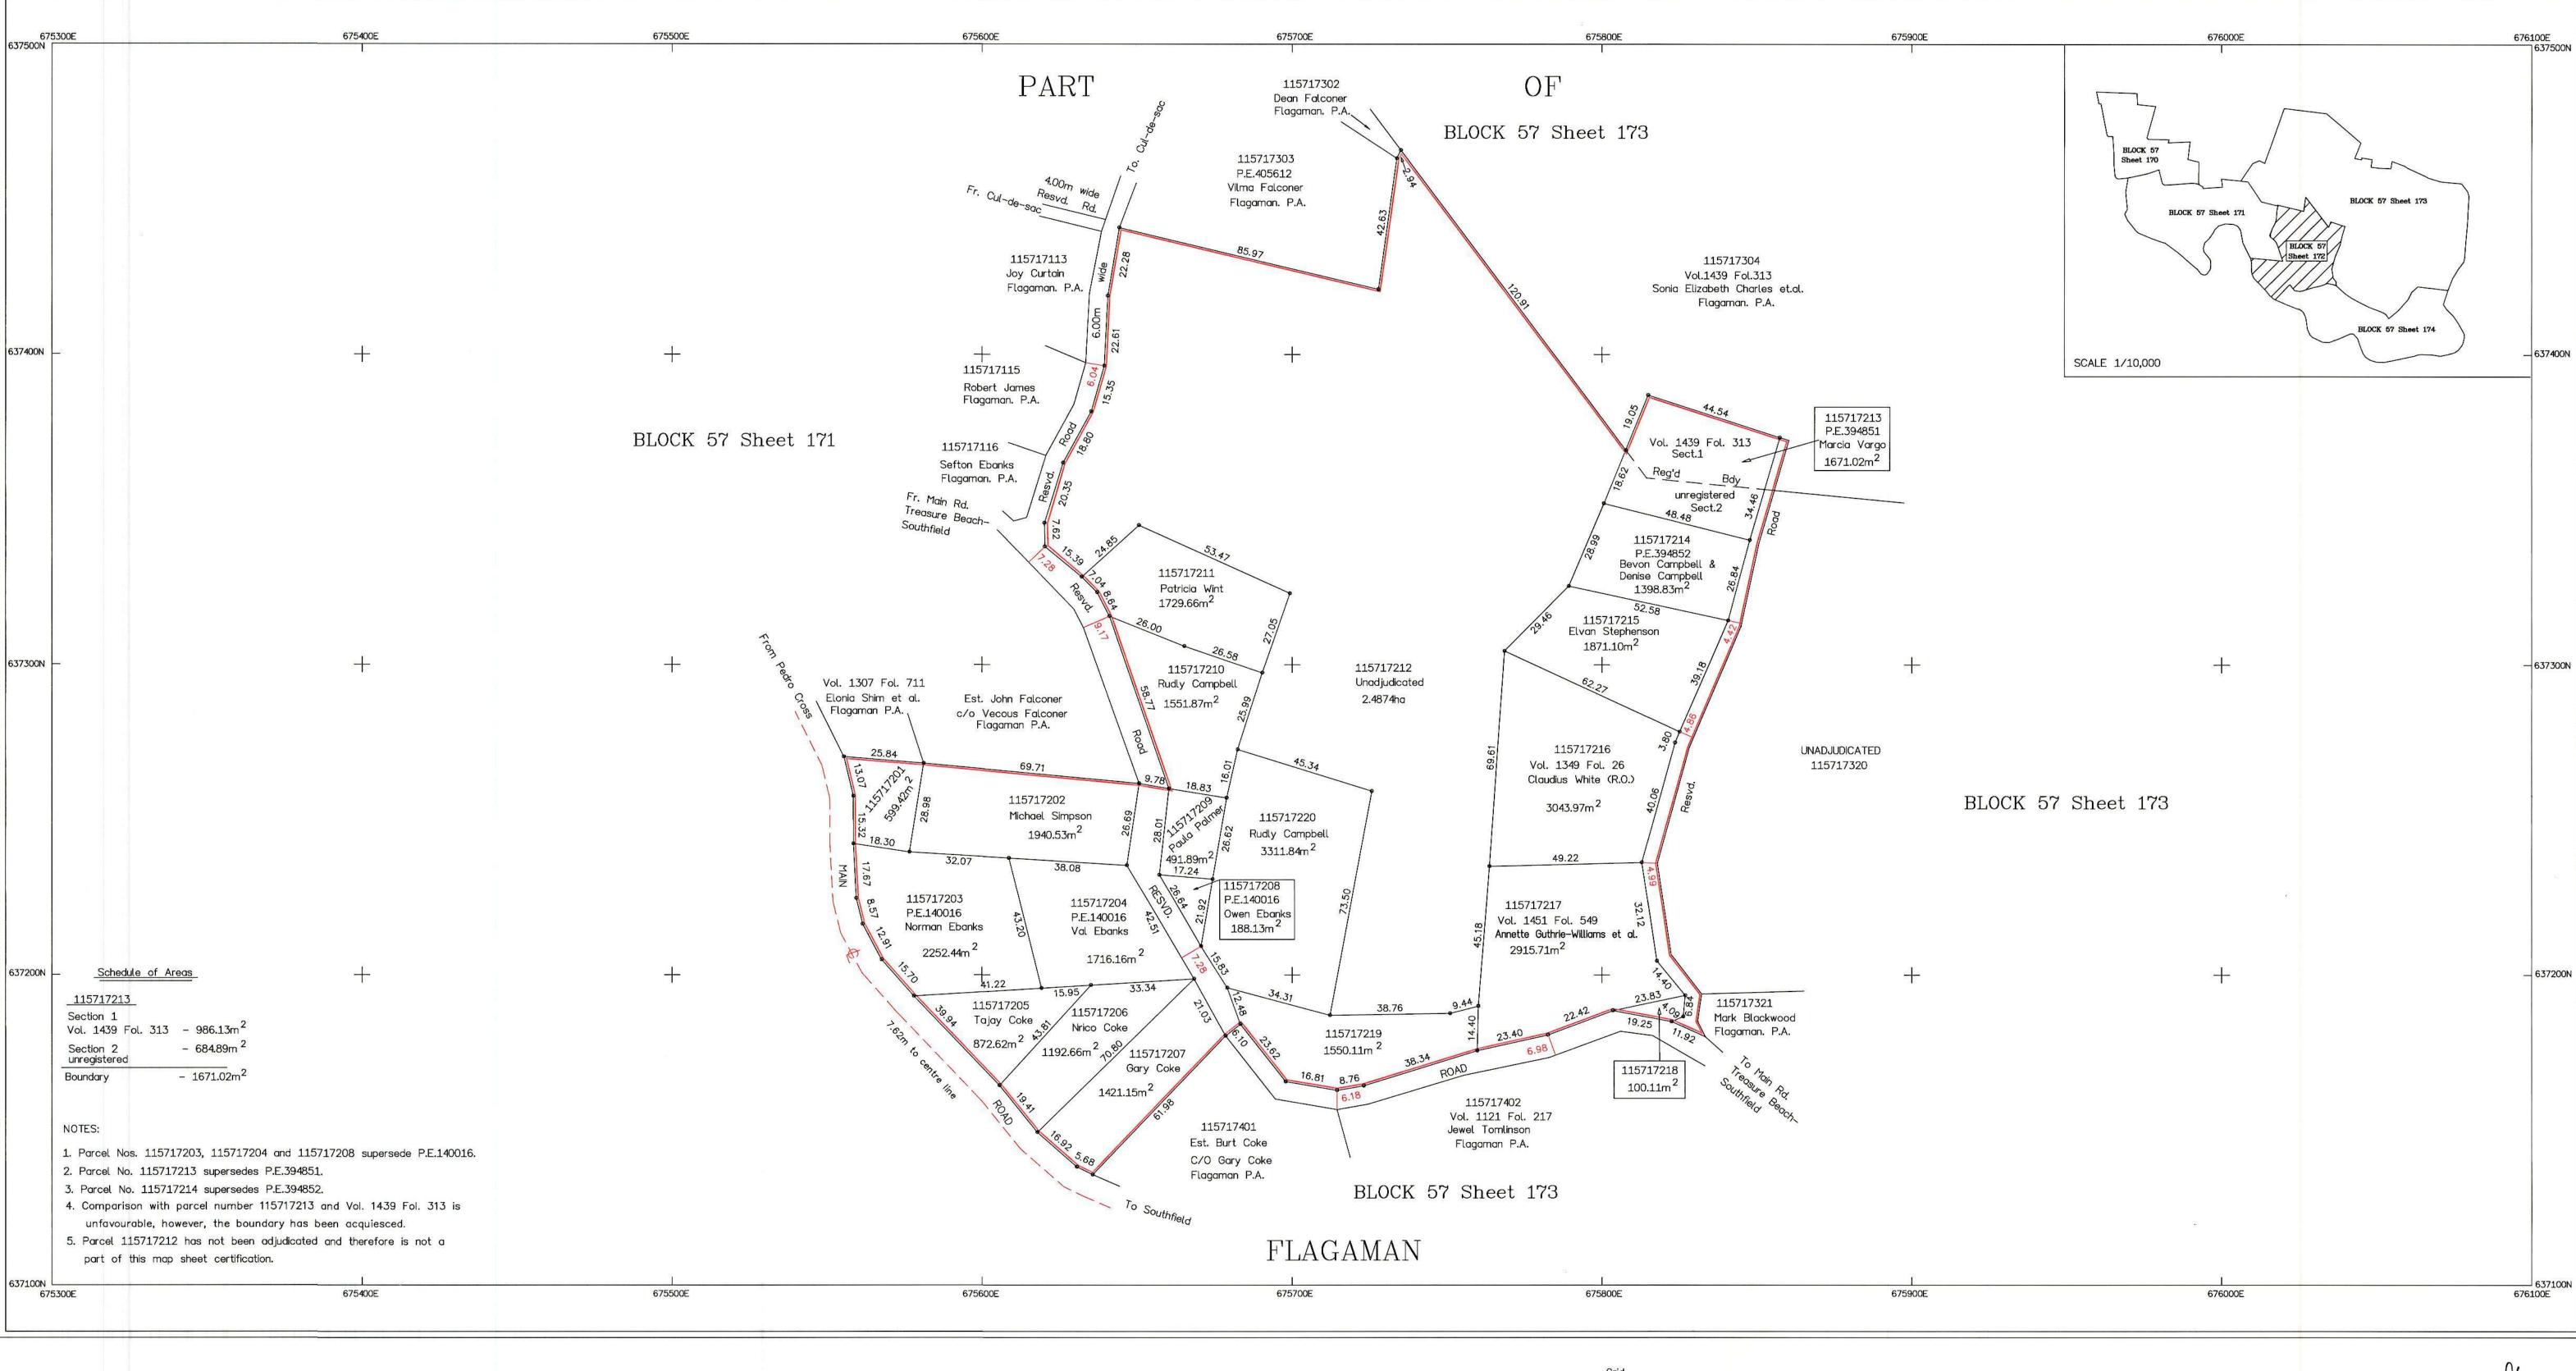

Volume and Folio----- Vol.1010 Fol.20 Property Boundary----Deposited Plan Boundary----Gully/Drain/River----Registered Boundary----- — — — —

Date of survey: October 4, 2021 - November 12, 2021 Land Valuation Enclosure Number: 22003003.

There was no objection to the survey. Notices were served on all adjoining owners and are available upon request. Owners/occupiers of parcel forming the subject of survey were also notified. Instruments used: Leica TCR305 serial # 682712 Date of Inst. check: 15/12/2020

Make and No. of Instrument. (GPS) Trimble R8-3 serial #4723133660

Date of Inst. check: 15/12/2020

# **SURVEY DATUM JAD2001**

Projection: one Standard Parallel One Standard Parallel Spheroid: Unit of Measurement 77° 00' 00"W of Greenwich False Coordinates of Origin: 750,000m Easting 650 000m Northing Scale Factor at Origin:

Lambert Conical Orthomorphic with

NLA CADMAP

For Director of Surveys

CHECKED

Date 2.022/04

Compiled by GEOLAND LIMITED from Plans annexed to Registered Titles, Plans certified by the Survey Department, Cadastral Records of the Survey Department and Field observation of Property boundaries. Compilation date:

Users noting errors or omissions are asked to return map to the Survey Department and it will be replaced.

Certified that the area delineated on this map forms part of Systematic Land Titling Parcel # 115717201 Declared by the Honourable Minister Per Snr. Director, Surveys and Mapping Division

| 20                            |    |
|-------------------------------|----|
| Parcel Count Table            |    |
| No. of Clarification Parcels  | 3  |
| No. of Regularisation Parcels | 17 |
| otal no. of Parcels           | 20 |

Example of parcel numbering Block 57 172

DAMIAN McFARLANE COMMISSIONED LAND SURVEYOR GEOLAND TITLE LIMITED DATE:

01

PREPARED BY GEOLAND TITLE LIMITED 52-60 GRENADA CRESCENT KINGSTON 5 St. Andrew Jamaica, W.I. TEL. 876908-0192

SHEET 03 of 05