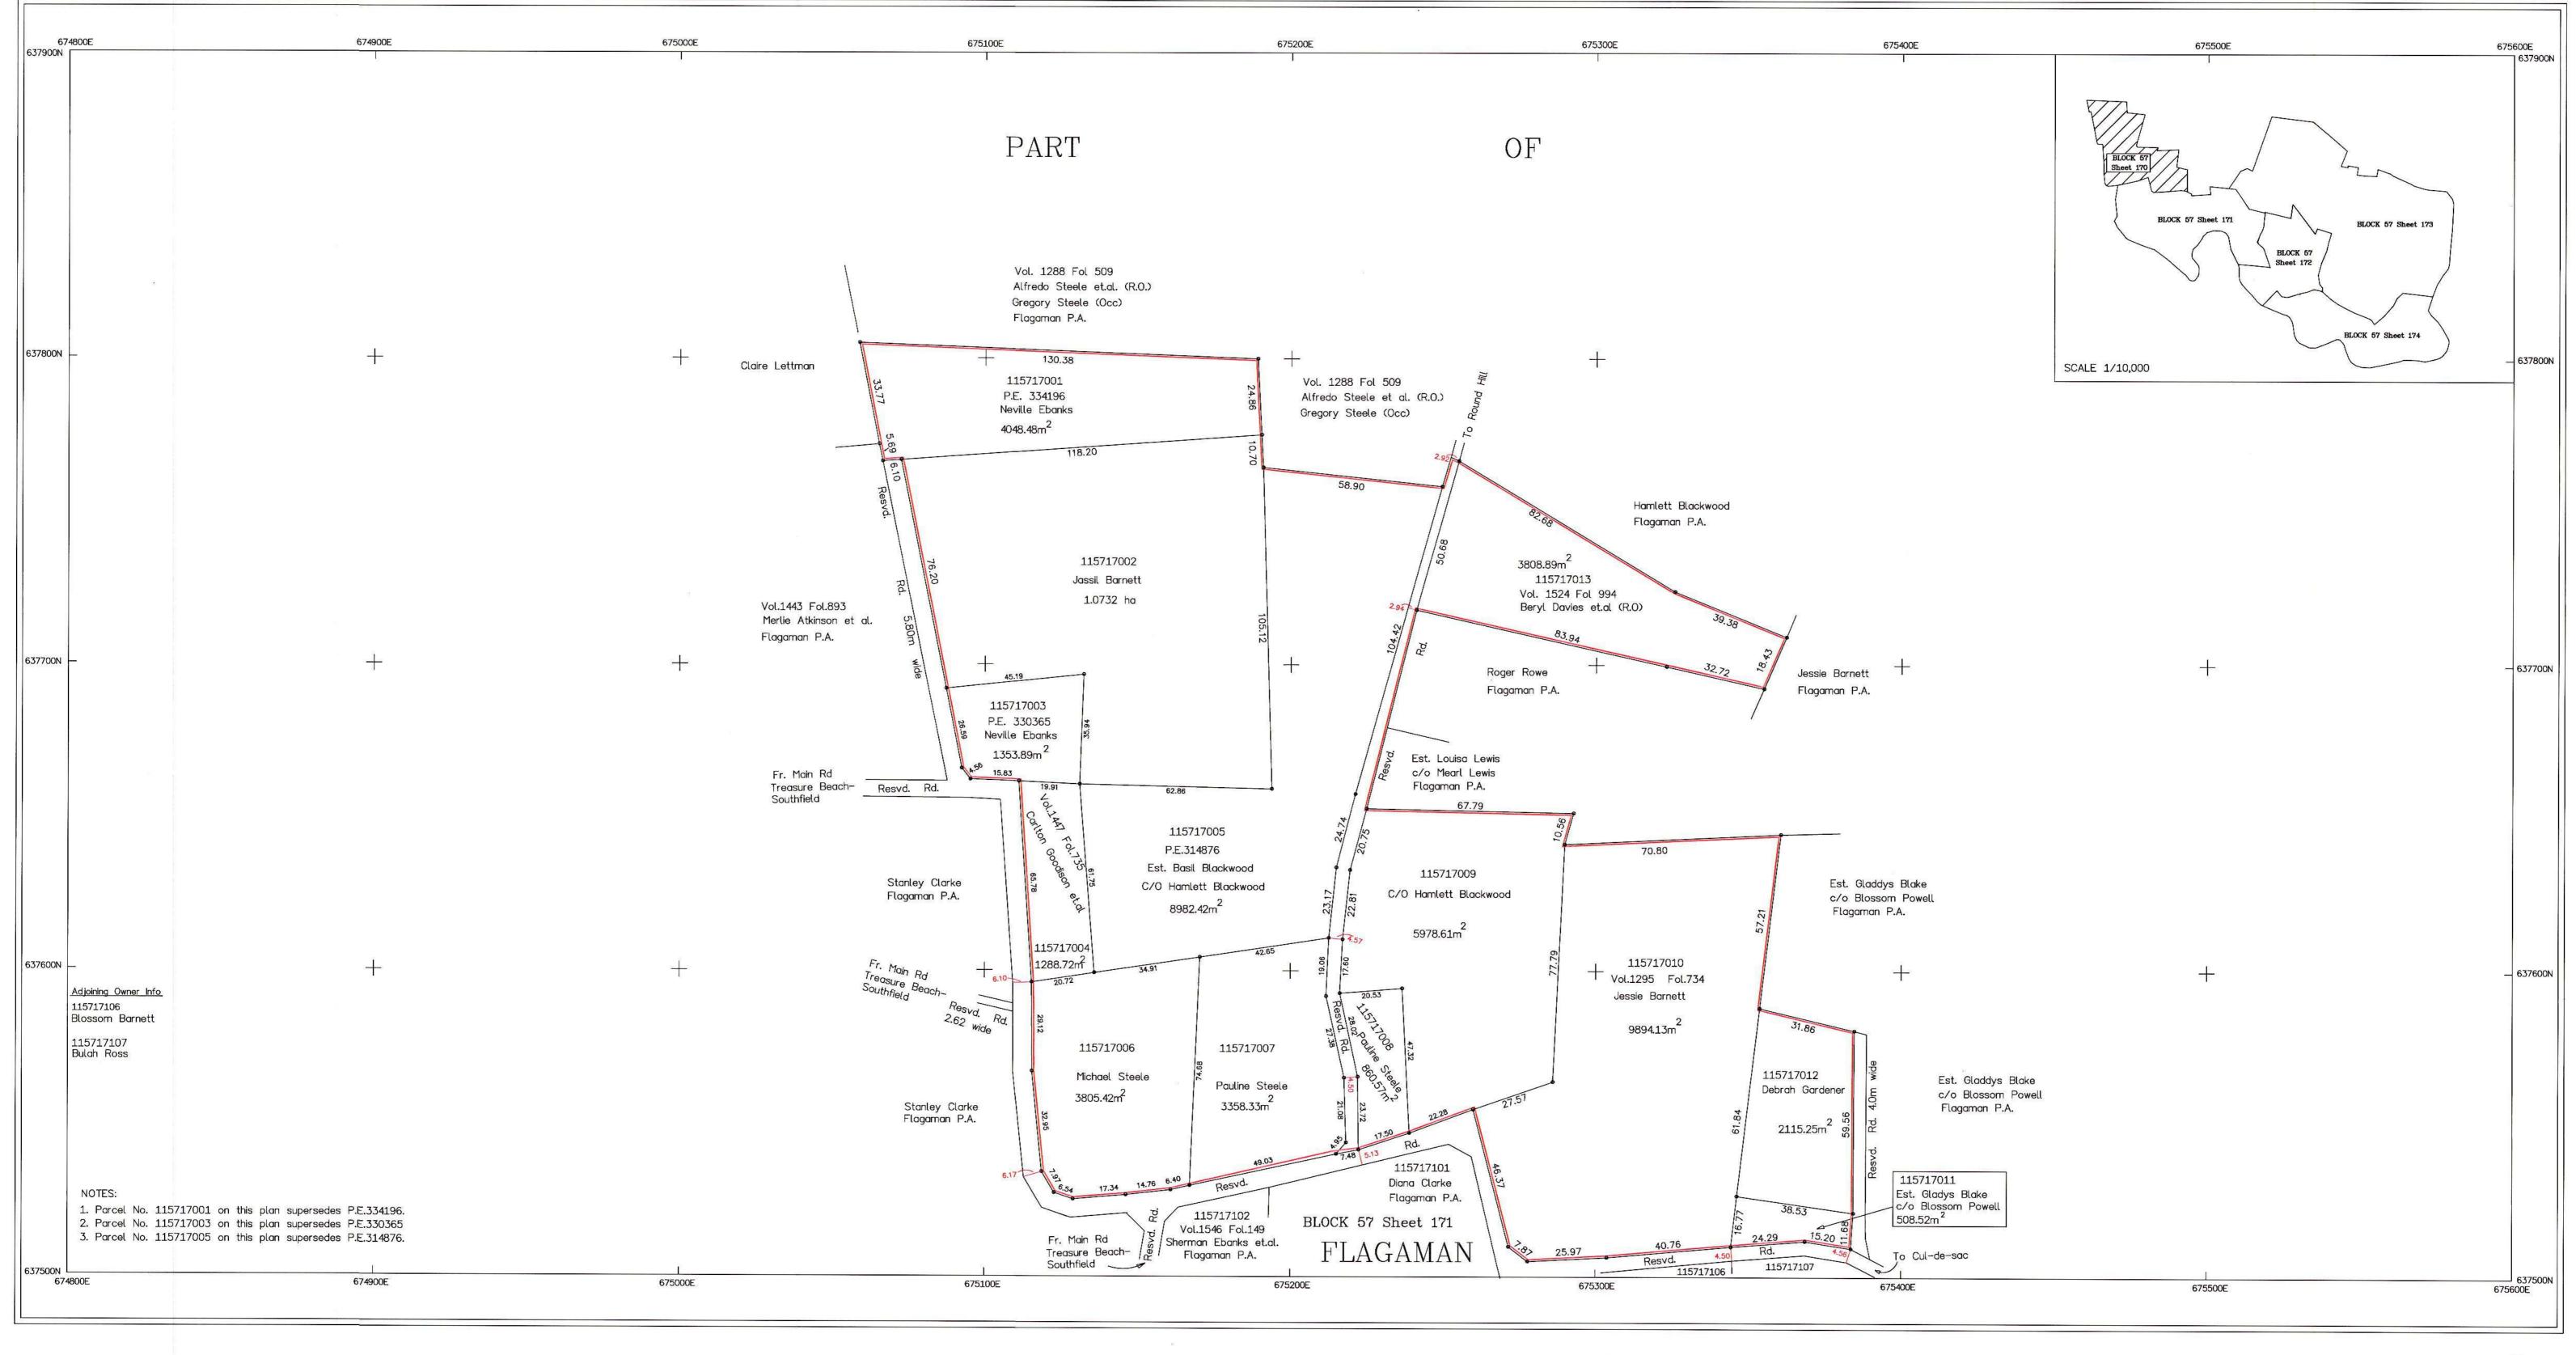

## **LEGEND**

Volume and Folio----- Vol.1010 Fol.20 Property Boundary-----Deposited Plan Boundary----Gully/Drain/River----

Instruments used: Leica TCR305 serial # 682712

There was no objection to the survey.

Date of Inst. check: 15/12/2020

Date of Inst. check: 15/12/2020

Registered Boundary----- — — — — Date of survey: October 4, 2021 - November 12, 2021 Land Valuation Enclosure Number: 22003003.

Notices were served on all adjoining owners and are available upon request.

Owners/occupiers of parcel forming the subject of survey were also notified.

Make and No. of Instrument. (GPS) Trimble R8-3 serial #4723133660

**SURVEY DATUM JAD2001** Projection: Spheroid: Unit of Measurement

Scale Factor at Origin:

Lambert Conical Orthomorphic with one Standard Parallel One Standard Parallel 77' 00' 00"W of Greenwich False Coordinates of Origin: 750,000m Easting 650 000m Northing

Vol.1447 Fol.735, Vol.1295 Fol.734, Vol.1524 Fol 994 and Unregistered Lands

ST. ELIZABETH

40

SCALE 1: 1000

GRID INTERVAL 100 m

CADASTRAL MAP OF PART OF

**FLAGAMAN** 

1cm to 10m

60

80

100 METRES

20

Compiled by GEOLAND LIMITED from Plans annexed to Registered Titles, Plans certified by the Survey Department, Cadastral Records of the Survey Department and Field observation of Property boundaries. Compilation date: Users noting errors or omissions are asked to return map to the Survey Department and it will be replaced.

Certified that the area delineated on this map forms part of Systematic Land Titling Area 2.
Project Area Flagaman, St. Elizabeth Declared by the Honourable Minister On the 5 of August 20 21

Per Snr. Director, Surveys and Mapping Bivisian

Parcel Count Table No. of Clarification Parcels 3 No. of Regularisation Parcels 10 Total no. of Parcels

Example of parcel numbering Parish Block 57 Sheet 170 Parcel 01 Parcel # | 115717001

SURVEYOR: DAMIAN MCFARLANE COMMISSIONED LAND SURVEYOR GEOLAND TITLE LIMITED DATE:

PREPARED BY GEOLAND TITLE LIMITED 52-60 GRENADA CRESCENT KINGSTON 5 St. Andrew Jamaica, W.I. TEL. 876908-0192

SHEET 01 of 05

| Parish     | Code | Parish        | Code |
|------------|------|---------------|------|
| Kingston   | 01   | St. James     | 08   |
| St. Andrew | 02   | Hanover       | 09   |
| St. Thomas | 03   | Westmoreland  | 10   |
| Portland   |      | St. Elizabeth | 111  |
| St. Mary   | 05   | Manchester    | 12   |
| St. Ann    | 06   | Clarendon     | 13   |
| Trelawny   | 07   | St. Catherine | 14   |