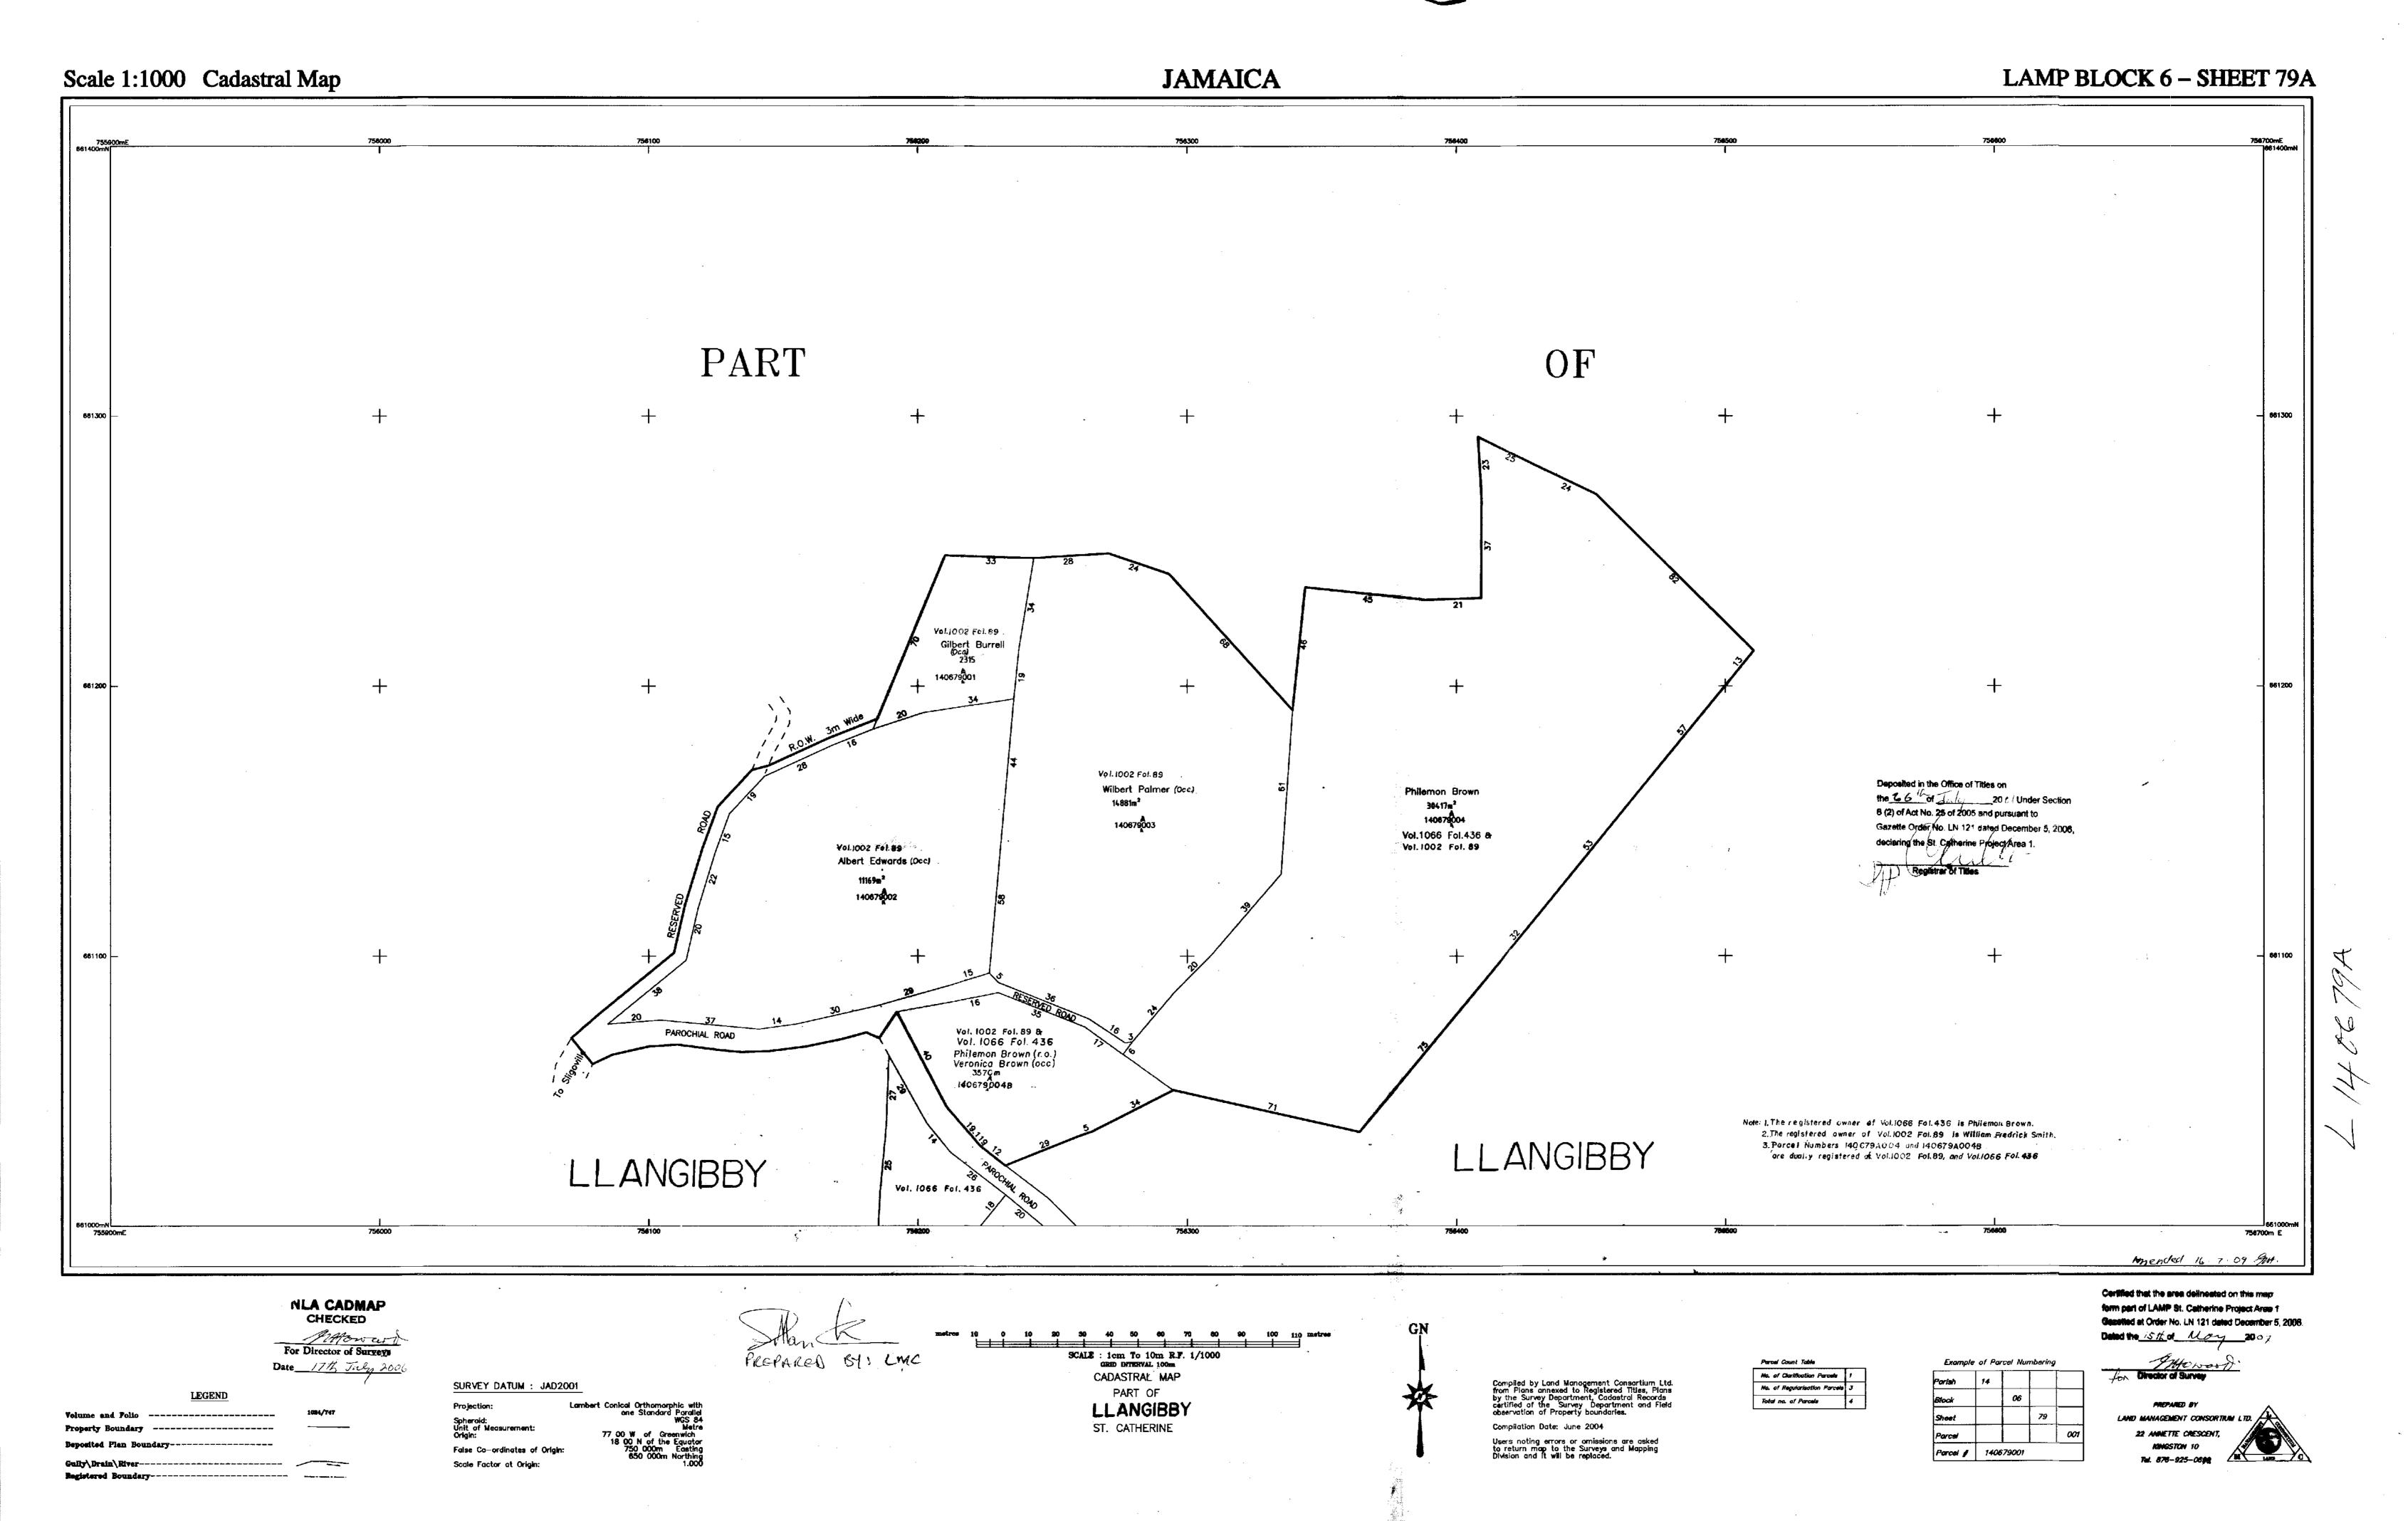

140680-361

9. CM140681B-348

11. CM140681B-348

11. CM140682-120

12. CM140683-108

13. CM140683-436

14. CM140685-451

15. CM140687-232

Display Date: June 23, 2022

Senior Director, Adjudication Services

Deposited in the Office of Titles on the 15th of March 2003 Under Section 6 (2) of Act No. 25 of 2005 and pursuant to Gazette Order No. LN §21 doted December 5, 2006. declaring the St. Catherine Project Area 1.

Parcal Count Table

Total no. of Parcels

No. of Clarification Parcels 8 No. of Regularisation Paraele 5

Parcel # 140613041



CADASTRAL MAP PART OF

GRAHAM PEN

ST. CATHERINE

Director of Surveys

SURVEY DATUM: JAD2001

LAND MANAGEMENT CONSORTIUM LTD.



# CM140674-45

Total no. of Parcels



LLANGIBBY

FULHAM PARK ST. CATHERINE

PREPARED BY: LMC CADMAR DION

# CM140679A-30



(111/4/087-232



CHECKED For Director of Surgeys Date 5 . 8 . 08 **LEGEND** 

Volume and Folio

SURVEY DATUM : JAD2001 Spheroid: Unit of Measurement: Origin: False Co-ordinates of Origin: Scale Factor at Origin:

Director of Surveys

metres 7.5 0 7.6 15.0 22.5 30.0 37.6 45.0 52.5 80.0 67.5 75.0 82.5 metres SCALE: 1cm To 7.5m R.F. 1/750 GRID INTERVAL 75m CADASTRAL MAP PART OF MONTPELIER ST. CATHERINE



Compilation Date: May 2004 Users noting errors or omissions are asked to return map to the Surveys and Mapping Division and it will be replaced.

| of Clarification Parcels  | 2  | Par   |
|---------------------------|----|-------|
| of Regularisation Parcels | 13 | Alia. |
| f no. of Parcels          | 15 |       |

Percel # 140687001

Gazetted at Order No. LN 121 dated December 5, 2008.