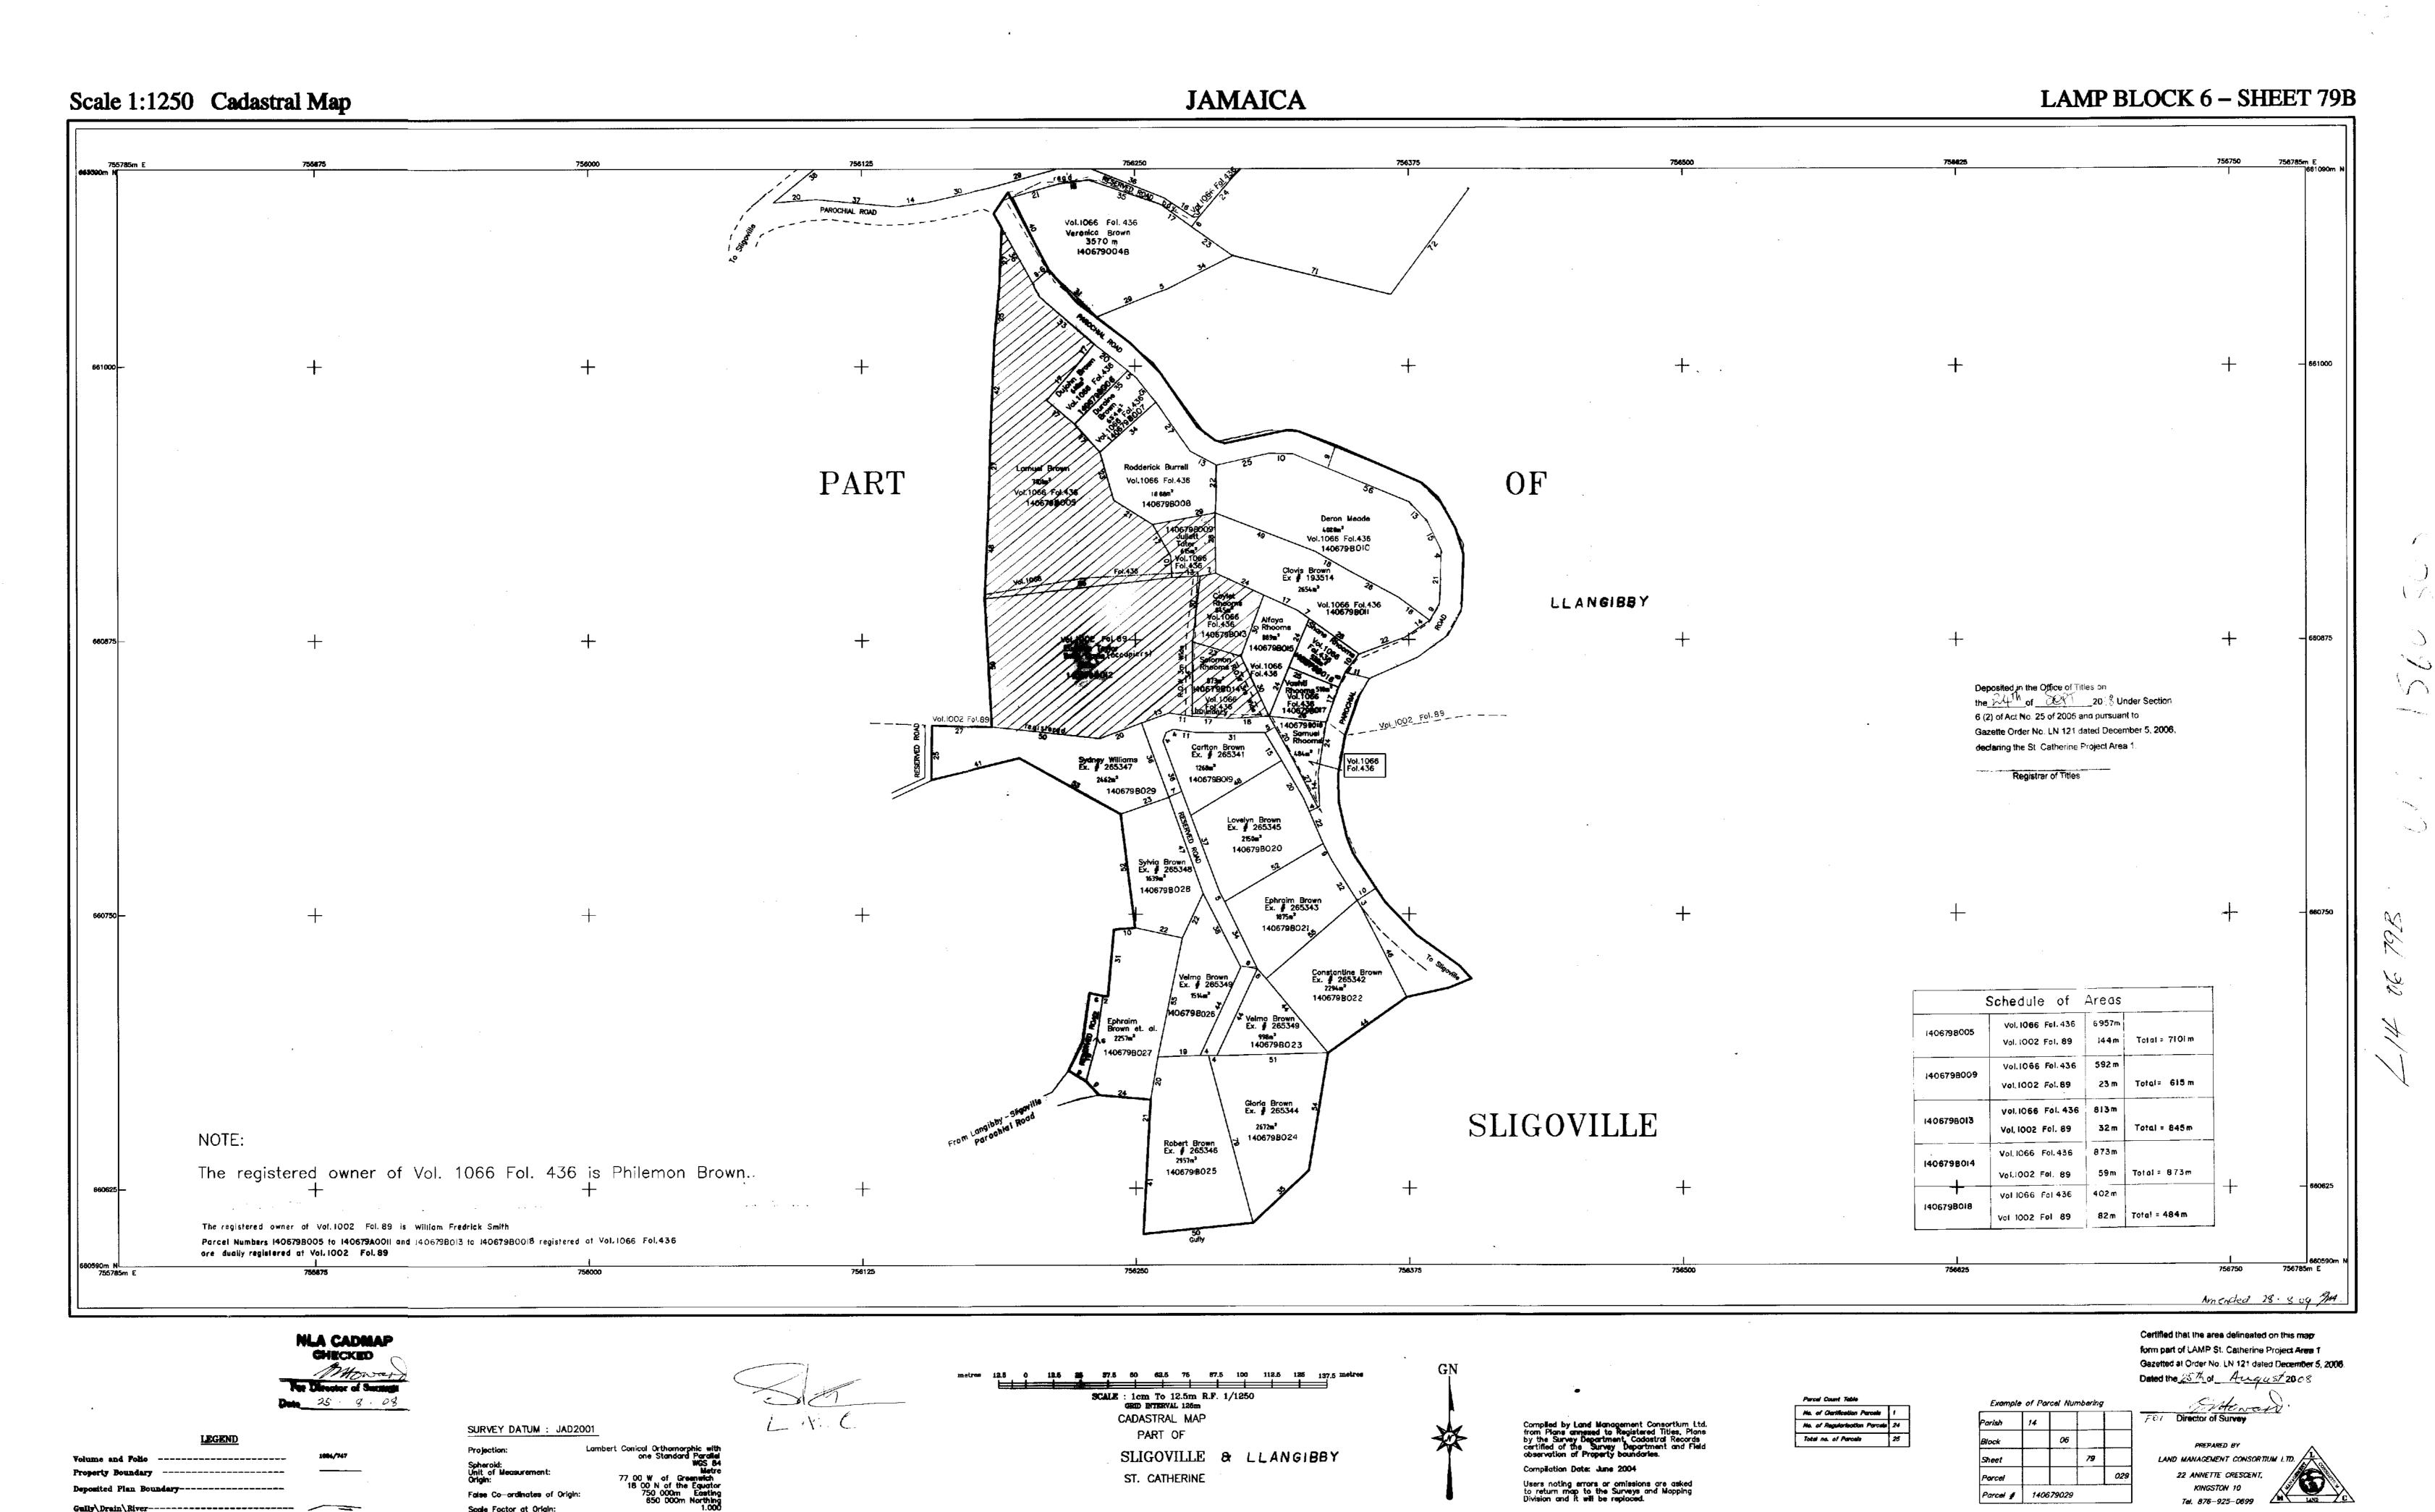

of Parcel Numbering

LAND MANAGEMENT CONSORTIUM LTD. / Tel. 876-925-0698



CADASTRAL MAP

PART OF

MOUNTPELIER AND LANGIBBY

ST. CATHERINE

SURVEY DATUM : JAD2001

Spheroid: Unit of Measurement: Origin:

Scale Factor at Origin:

Gully\Drain\River----

Registered Boundary-----

False Co-ordinates of Origin:

Prepared by:

Approved by:

Cadmap Division

Director of Surveys

FOR Director of Survey PREPARED BY

No. of Clarification Parcels 5

No. of Regularisation Parcels 11

Parcel # 140676041

Total no. of Parcels

Compiled by Land Management Consortium Etd. from Plans annexed to Registered Titles, Plans by the Survey Department, Cadastral Records certified of the Survey Department and Field observation of Property boundaries.

LAND MANAGEMENT CONSORTIUM LTD. KINGSTON 10 Tel. 876-925-0699



Registered Boundary-----

# CM140683-108



# CM 140677-102

LAMP BLOCK 6 – SHEET 77 Scale 1:1000 Cadastral Map **JAMAICA** PART 2278m² 140677004 OF Victoria Brown 898m² Neville Howell c/o Beryl Howell 1999m² Section 2 Vol. 1008 Fol.616 George Bailey et. al Section 1 Vol. 1008 Fol.616 140677012 Deposited in the Office of Titles on 6 (2) of Act No. 25 of 2005 and pursuant to Gazette Order No. LN 121 dated December 5, 2006. SLIGOVILLE AND declaring the St. Catherine Project Area 1. LLANGIBBY Certified that the area delineated on this map form part of LAMP St. Catherine Project Area 1 Gazetted at Order No. LN 121 dated December 5, 2006. metres 10 0 10 20 30 40 60 50 70 80 90 100 110 metres Dated the 2/s/of Dec . 2007

<u>LEGEND</u> Registered Boundary----- SURVEY DATUM: JAD2001 Projection: