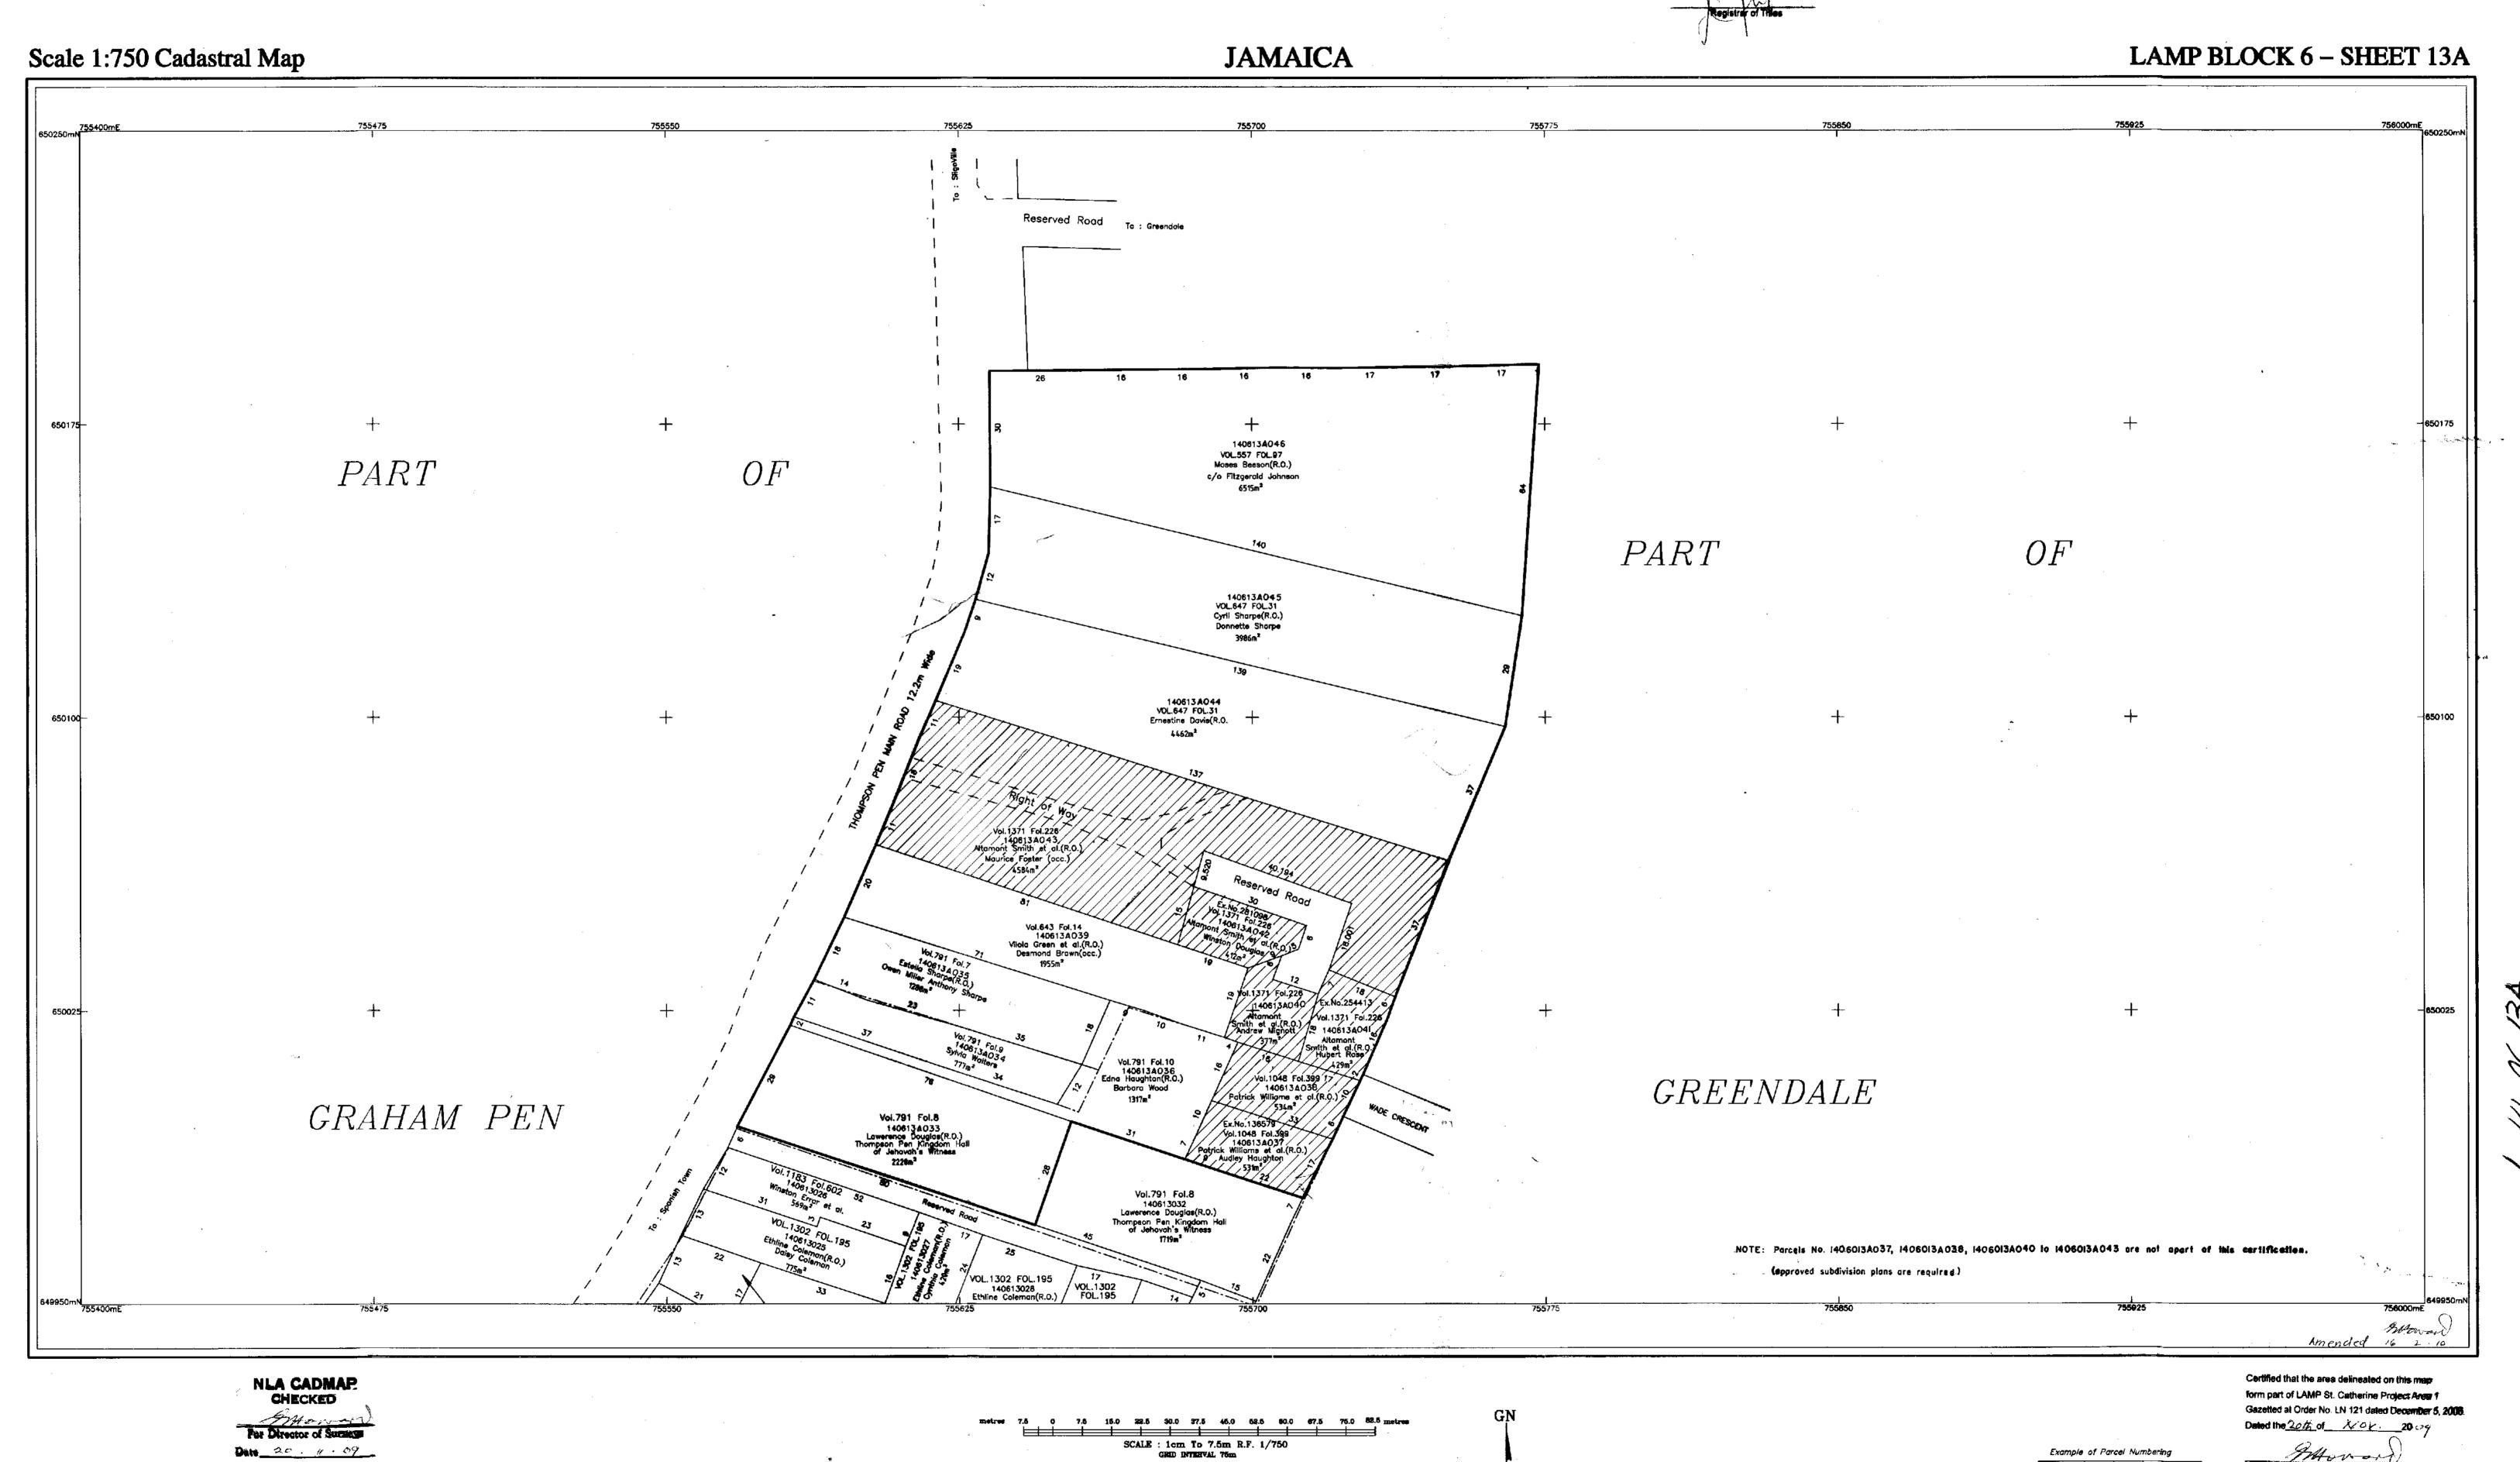

ises applications for lands located within St. Catherine Block 6 (Part 4) and more particularly, being Cadastral Map Numbers:

1. CM140613A-376

2. CM140613B-434

3. CM140677-45

4. CM140677-102

5. CM140679-308

6. CM1406798-239

8. CM1406798-239

8. CM140680-361

9. CM140681B-348

11. CM140681B-348

11. CM140682-120

12. CM140683-108

13. CM140683-436

14. CM140685-451

15. CM140687-232

Display Date: June 23, 2022

Senior Director, Adjudication Services

Deposited in the Office of Titles on the 15th of March 2003 Under Section 6 (2) of Act No. 25 of 2005 and pursuant to Gazette Order No. LN §21 doted December 5, 2006. declaring the St. Catherine Project Area 1.

Parcal Count Table

Total no. of Parcels

No. of Clarification Parcels 8 No. of Regularisation Paraele 5

Parcel # 140613041



CADASTRAL MAP PART OF

GRAHAM PEN

ST. CATHERINE

Director of Surveys

SURVEY DATUM: JAD2001

LAND MANAGEMENT CONSORTIUM LTD.



# CM140674-45

Total no. of Parcels



LLANGIBBY

FULHAM PARK ST. CATHERINE

PREPARED BY: LMC CADMAR DION

# CM140679A-30



(111/4/087-232



CHECKED For Director of Surgeys Date 5 . 8 . 08 **LEGEND** 

Volume and Folio

SURVEY DATUM : JAD2001 Spheroid: Unit of Measurement: Origin: False Co-ordinates of Origin: Scale Factor at Origin:

Director of Surveys

metres 7.5 0 7.6 15.0 22.5 30.0 37.6 45.0 52.5 80.0 67.5 75.0 82.5 metres SCALE: 1cm To 7.5m R.F. 1/750 GRID INTERVAL 75m CADASTRAL MAP PART OF MONTPELIER ST. CATHERINE



Compilation Date: May 2004 Users noting errors or omissions are asked to return map to the Surveys and Mapping Division and it will be re