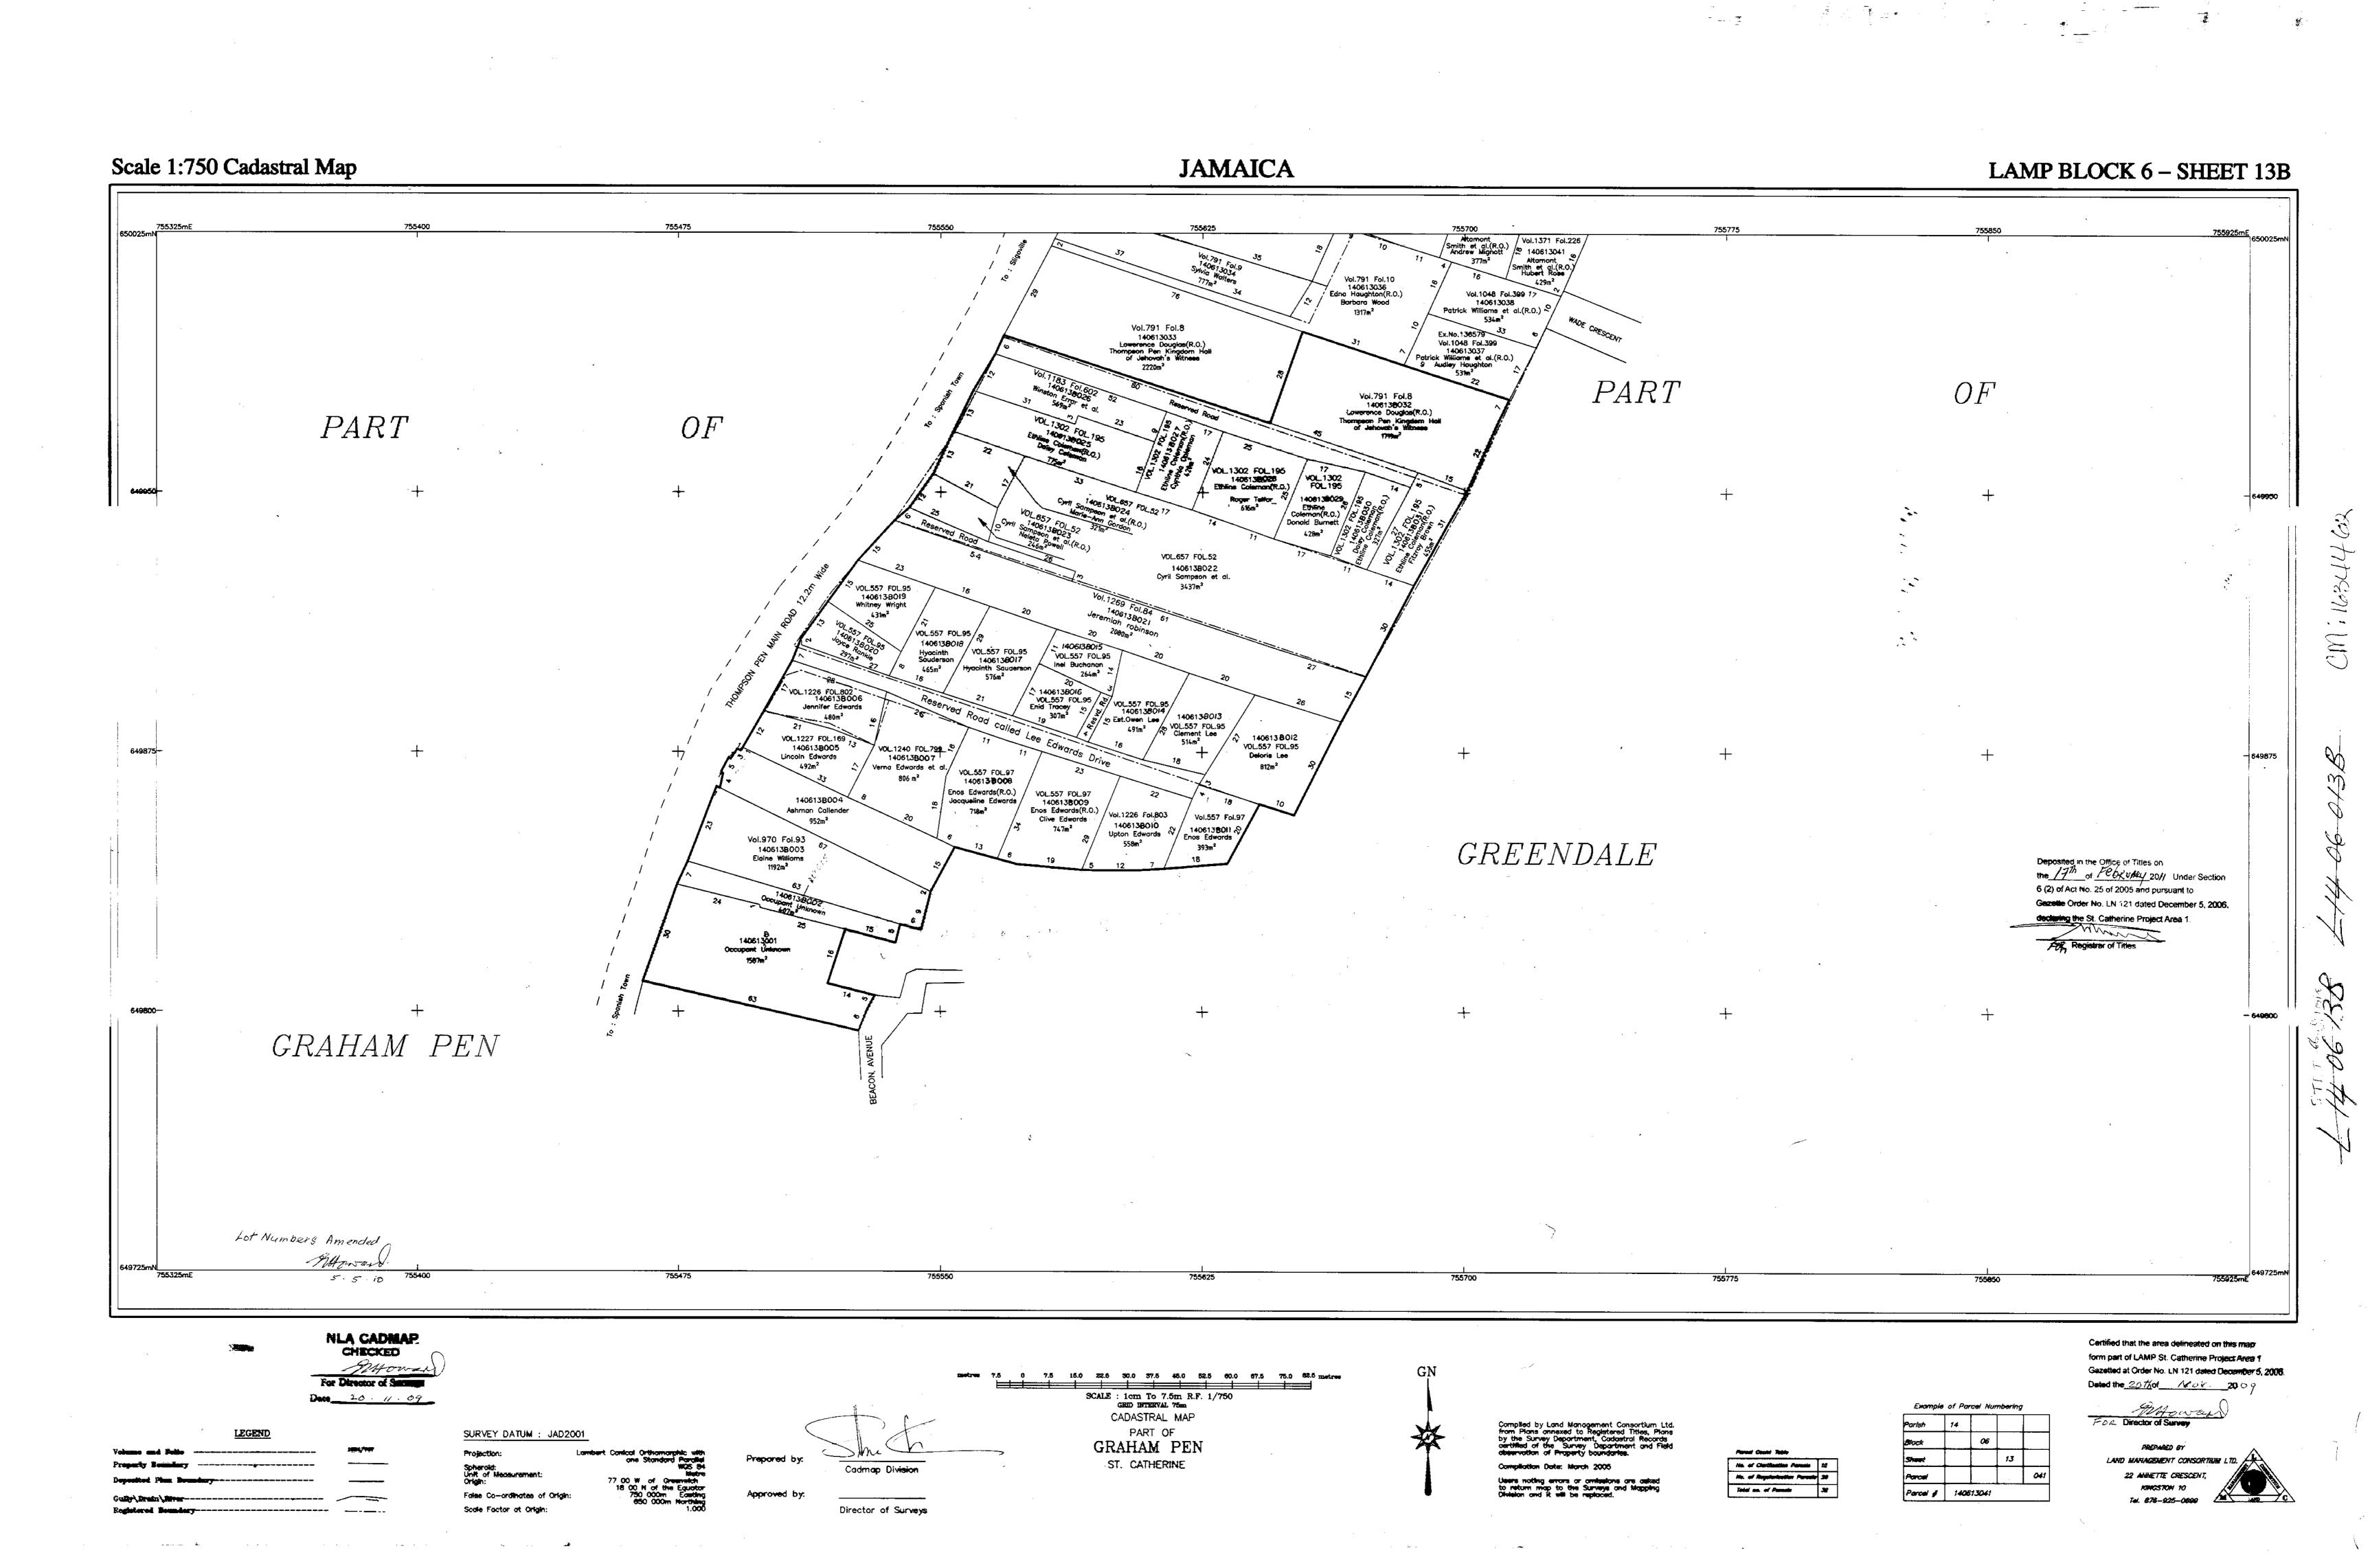

CM140613A-376

2. CM140613B-434

3. CM140677-45

4. CM140677-102

5. CM140679-308

6. CM1406798-239

8. CM1406798-239

8. CM140680-361

9. CM140681B-348

11. CM140681B-348

11. CM140682-120

12. CM140683-108

13. CM140683-436

14. CM140685-451

15. CM140687-232

Display Date: June 23, 2022

Senior Director, Adjudication Services

Deposited in the Office of Titles on the 15th of March 2003 Under Section 6 (2) of Act No. 25 of 2005 and pursuant to Gazette Order No. LN §21 doted December 5, 2006. declaring the St. Catherine Project Area 1.

Parcal Count Table

Total no. of Parcels

No. of Clarification Parcels 8 No. of Regularisation Paraele 5

Parcel # 140613041



CADASTRAL MAP PART OF

GRAHAM PEN

ST. CATHERINE

Director of Surveys

SURVEY DATUM: JAD2001

LAND MANAGEMENT CONSORTIUM LTD.



# CM140674-45

Total no. of Parcels



LLANGIBBY

FULHAM PARK ST. CATHERINE

PREPARED BY: LMC CADMAR DION

# CM140679A-30



(111/4/087-232



CHECKED For Director of Surgeys Date 5 . 8 . 08 **LEGEND** 

Volume and Folio

SURVEY DATUM : JAD2001 Spheroid: Unit of Measurement: Origin: False Co-ordinates of Origin: Scale Factor at Origin:

Director of Surveys

metres 7.5 0 7.6 15.0 22.5 30.0 37.6 45.0 52.5 80.0 67.5 75.0 82.5 metres SCALE: 1cm To 7.5m R.F. 1/750 GRID INTERVAL 75m CADASTRAL MAP PART OF MONTPELIER ST. CATHERINE



Compilation Date: May 2004 Users noting errors or omissions are asked to return map to the Surveys and Mapping Division and it will be replaced.

| of Clarification Parcels  | 2  | Par   |
|---------------------------|----|-------|
| of Regularisation Parcels | 13 |