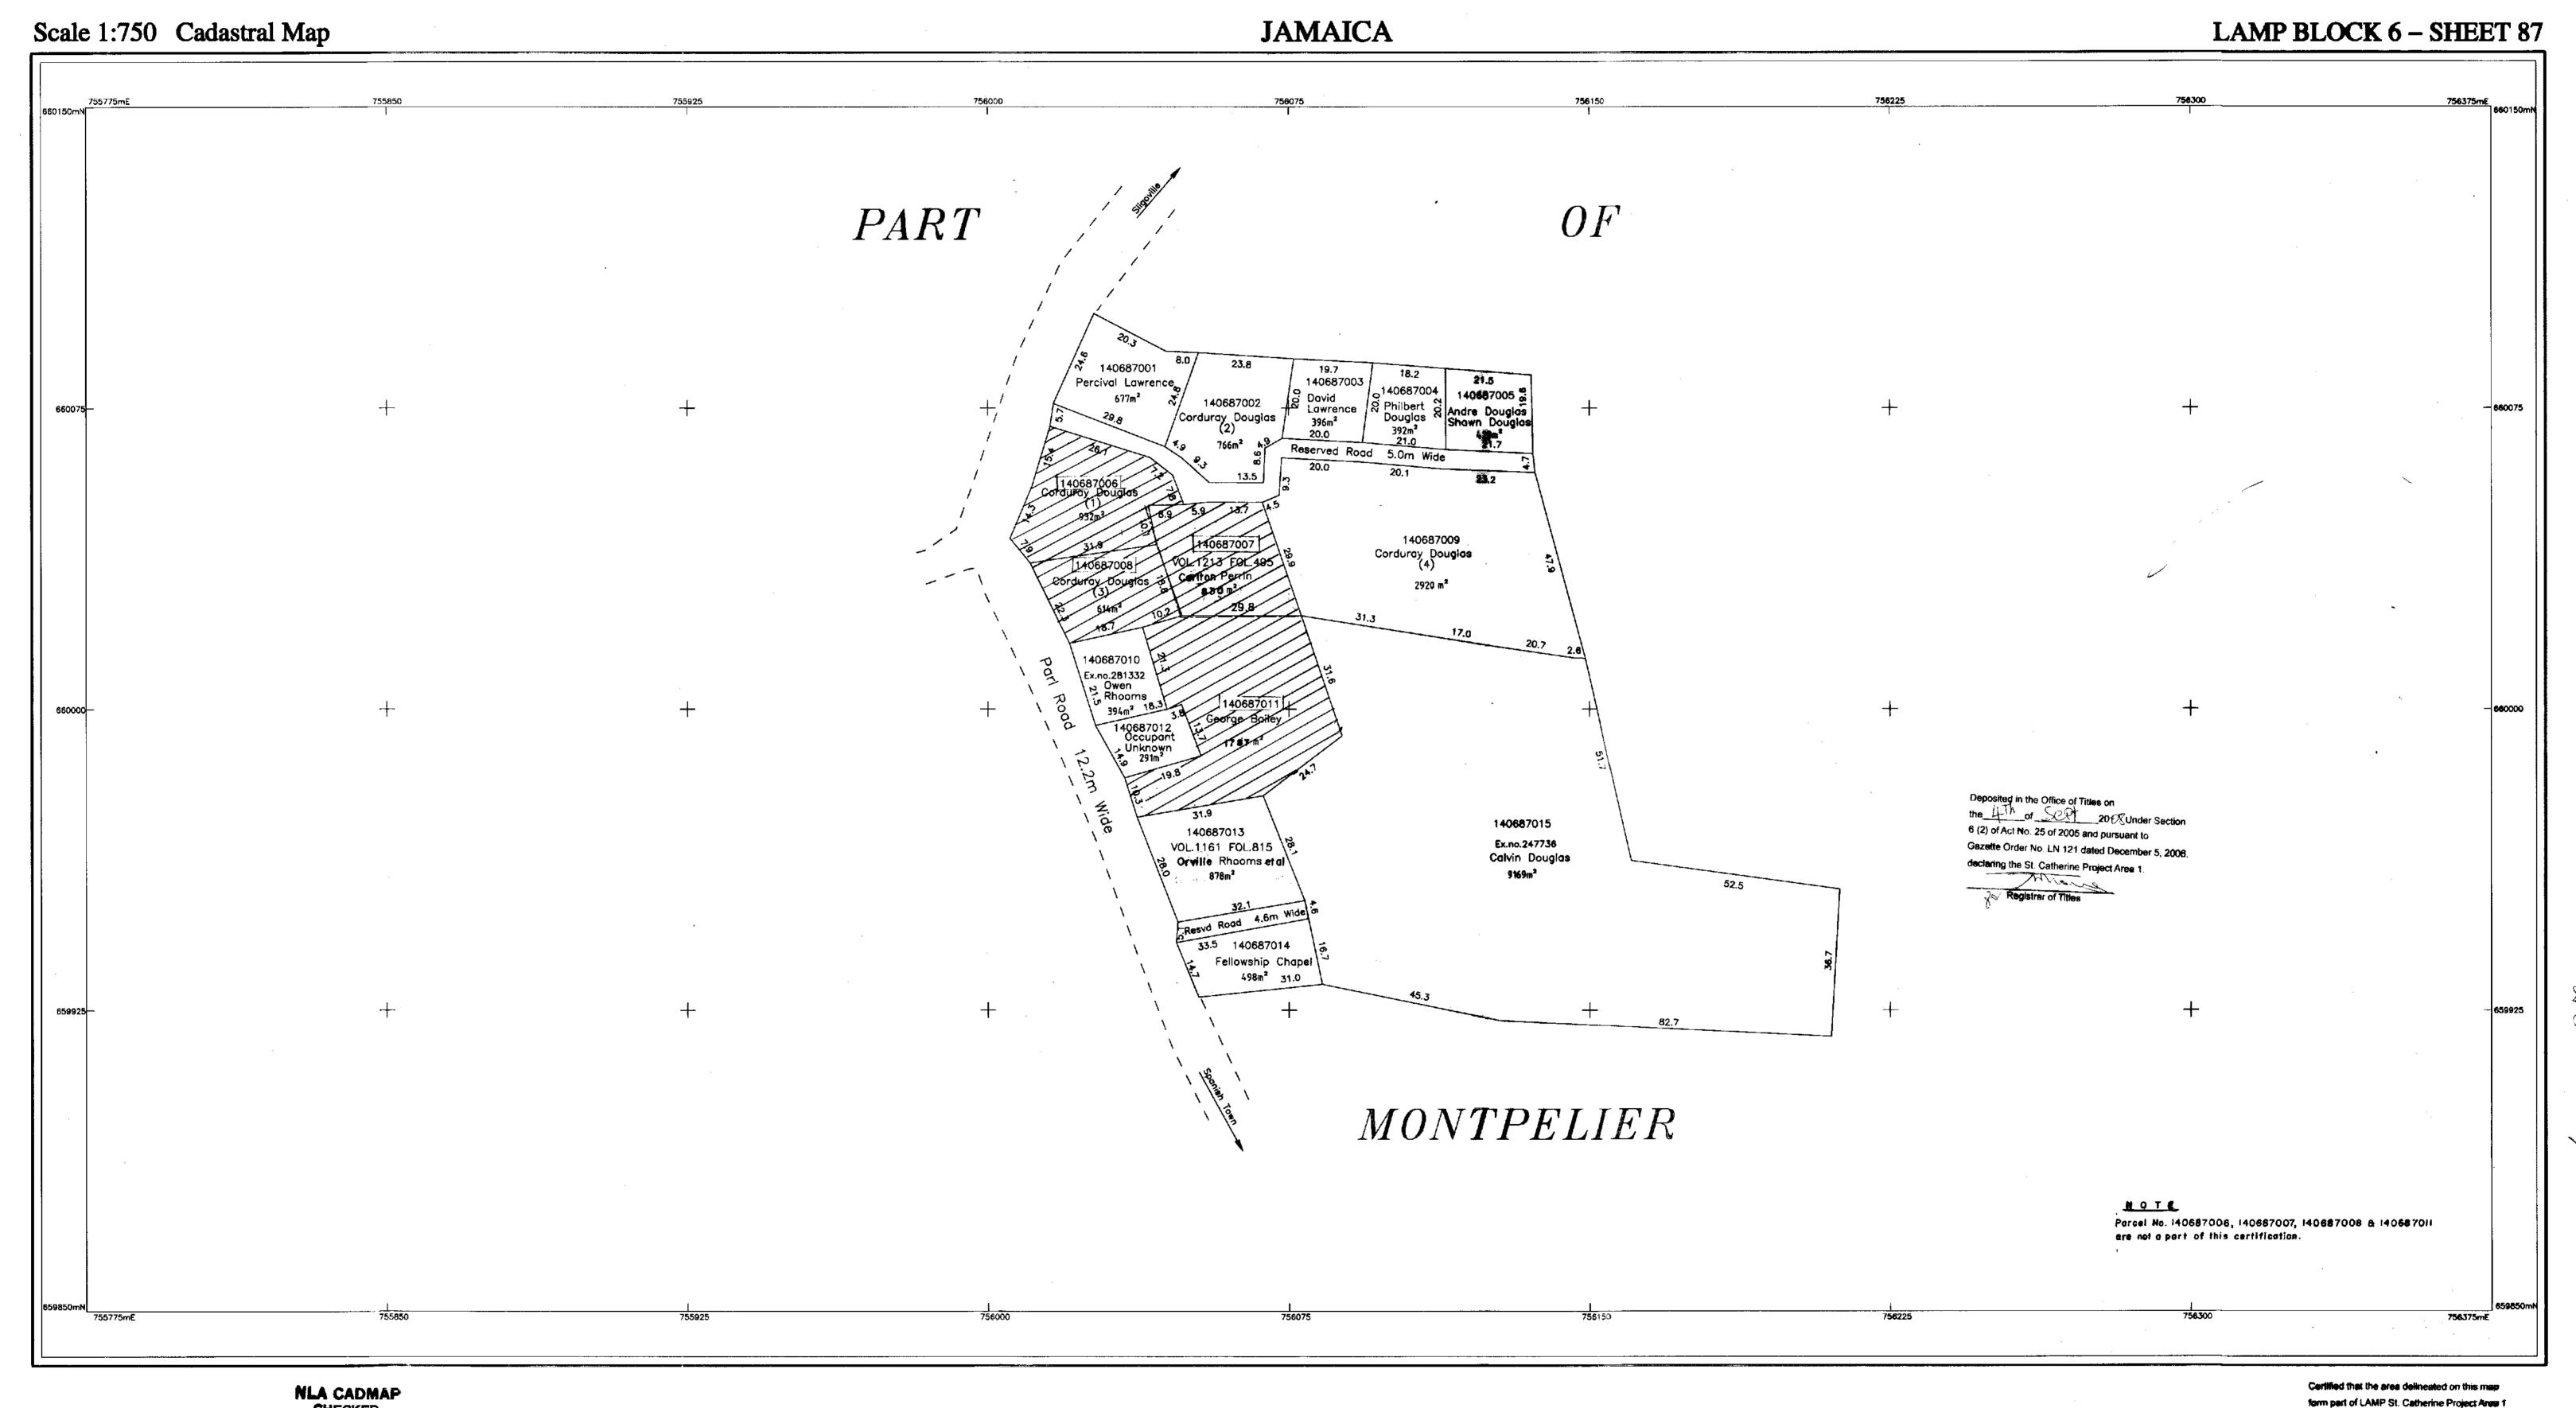

40681B-348

11. CM140681B-348

11. CM140682-120

12. CM140683-108

13. CM140683-436

14. CM140685-451

15. CM140687-232

Display Date: June 23, 2022

Senior Director, Adjudication Services

Deposited in the Office of Titles on the 15th of March 2003 Under Section 6 (2) of Act No. 25 of 2005 and pursuant to Gazette Order No. LN §21 doted December 5, 2006. declaring the St. Catherine Project Area 1.

Parcal Count Table

Total no. of Parcels

No. of Clarification Parcels 8 No. of Regularisation Paraele 5

Parcel # 140613041



CADASTRAL MAP PART OF

GRAHAM PEN

ST. CATHERINE

Director of Surveys

SURVEY DATUM: JAD2001

LAND MANAGEMENT CONSORTIUM LTD.



# CM140674-45

Total no. of Parcels



LLANGIBBY

FULHAM PARK ST. CATHERINE

PREPARED BY: LMC CADMAR DION

# CM140679A-30



(111/4/087-232



CHECKED For Director of Surgeys Date 5 . 8 . 08 **LEGEND** 

Volume and Folio

SURVEY DATUM : JAD2001 Spheroid: Unit of Measurement: Origin: False Co-ordinates of Origin: Scale Factor at Origin:

Director of Surveys

metres 7.5 0 7.6 15.0 22.5 30.0 37.6 45.0 52.5 80.0 67.5 75.0 82.5 metres SCALE: 1cm To 7.5m R.F. 1/750 GRID INTERVAL 75m CADASTRAL MAP PART OF MONTPELIER ST. CATHERINE



Compilation Date: May 2004 Users noting errors or omissions are asked to return map to the Surveys and Mapping Division and it will be replaced.

| of Clarification Parcels  | 2  | Par   |
|---------------------------|----|-------|
| of Regularisation Parcels | 13 | Alia. |
| f no. of Parcels          | 15 |       |

Percel # 140687001

Gazetted at Order No. LN 121 dated December 5, 2008. Duted the 5th of