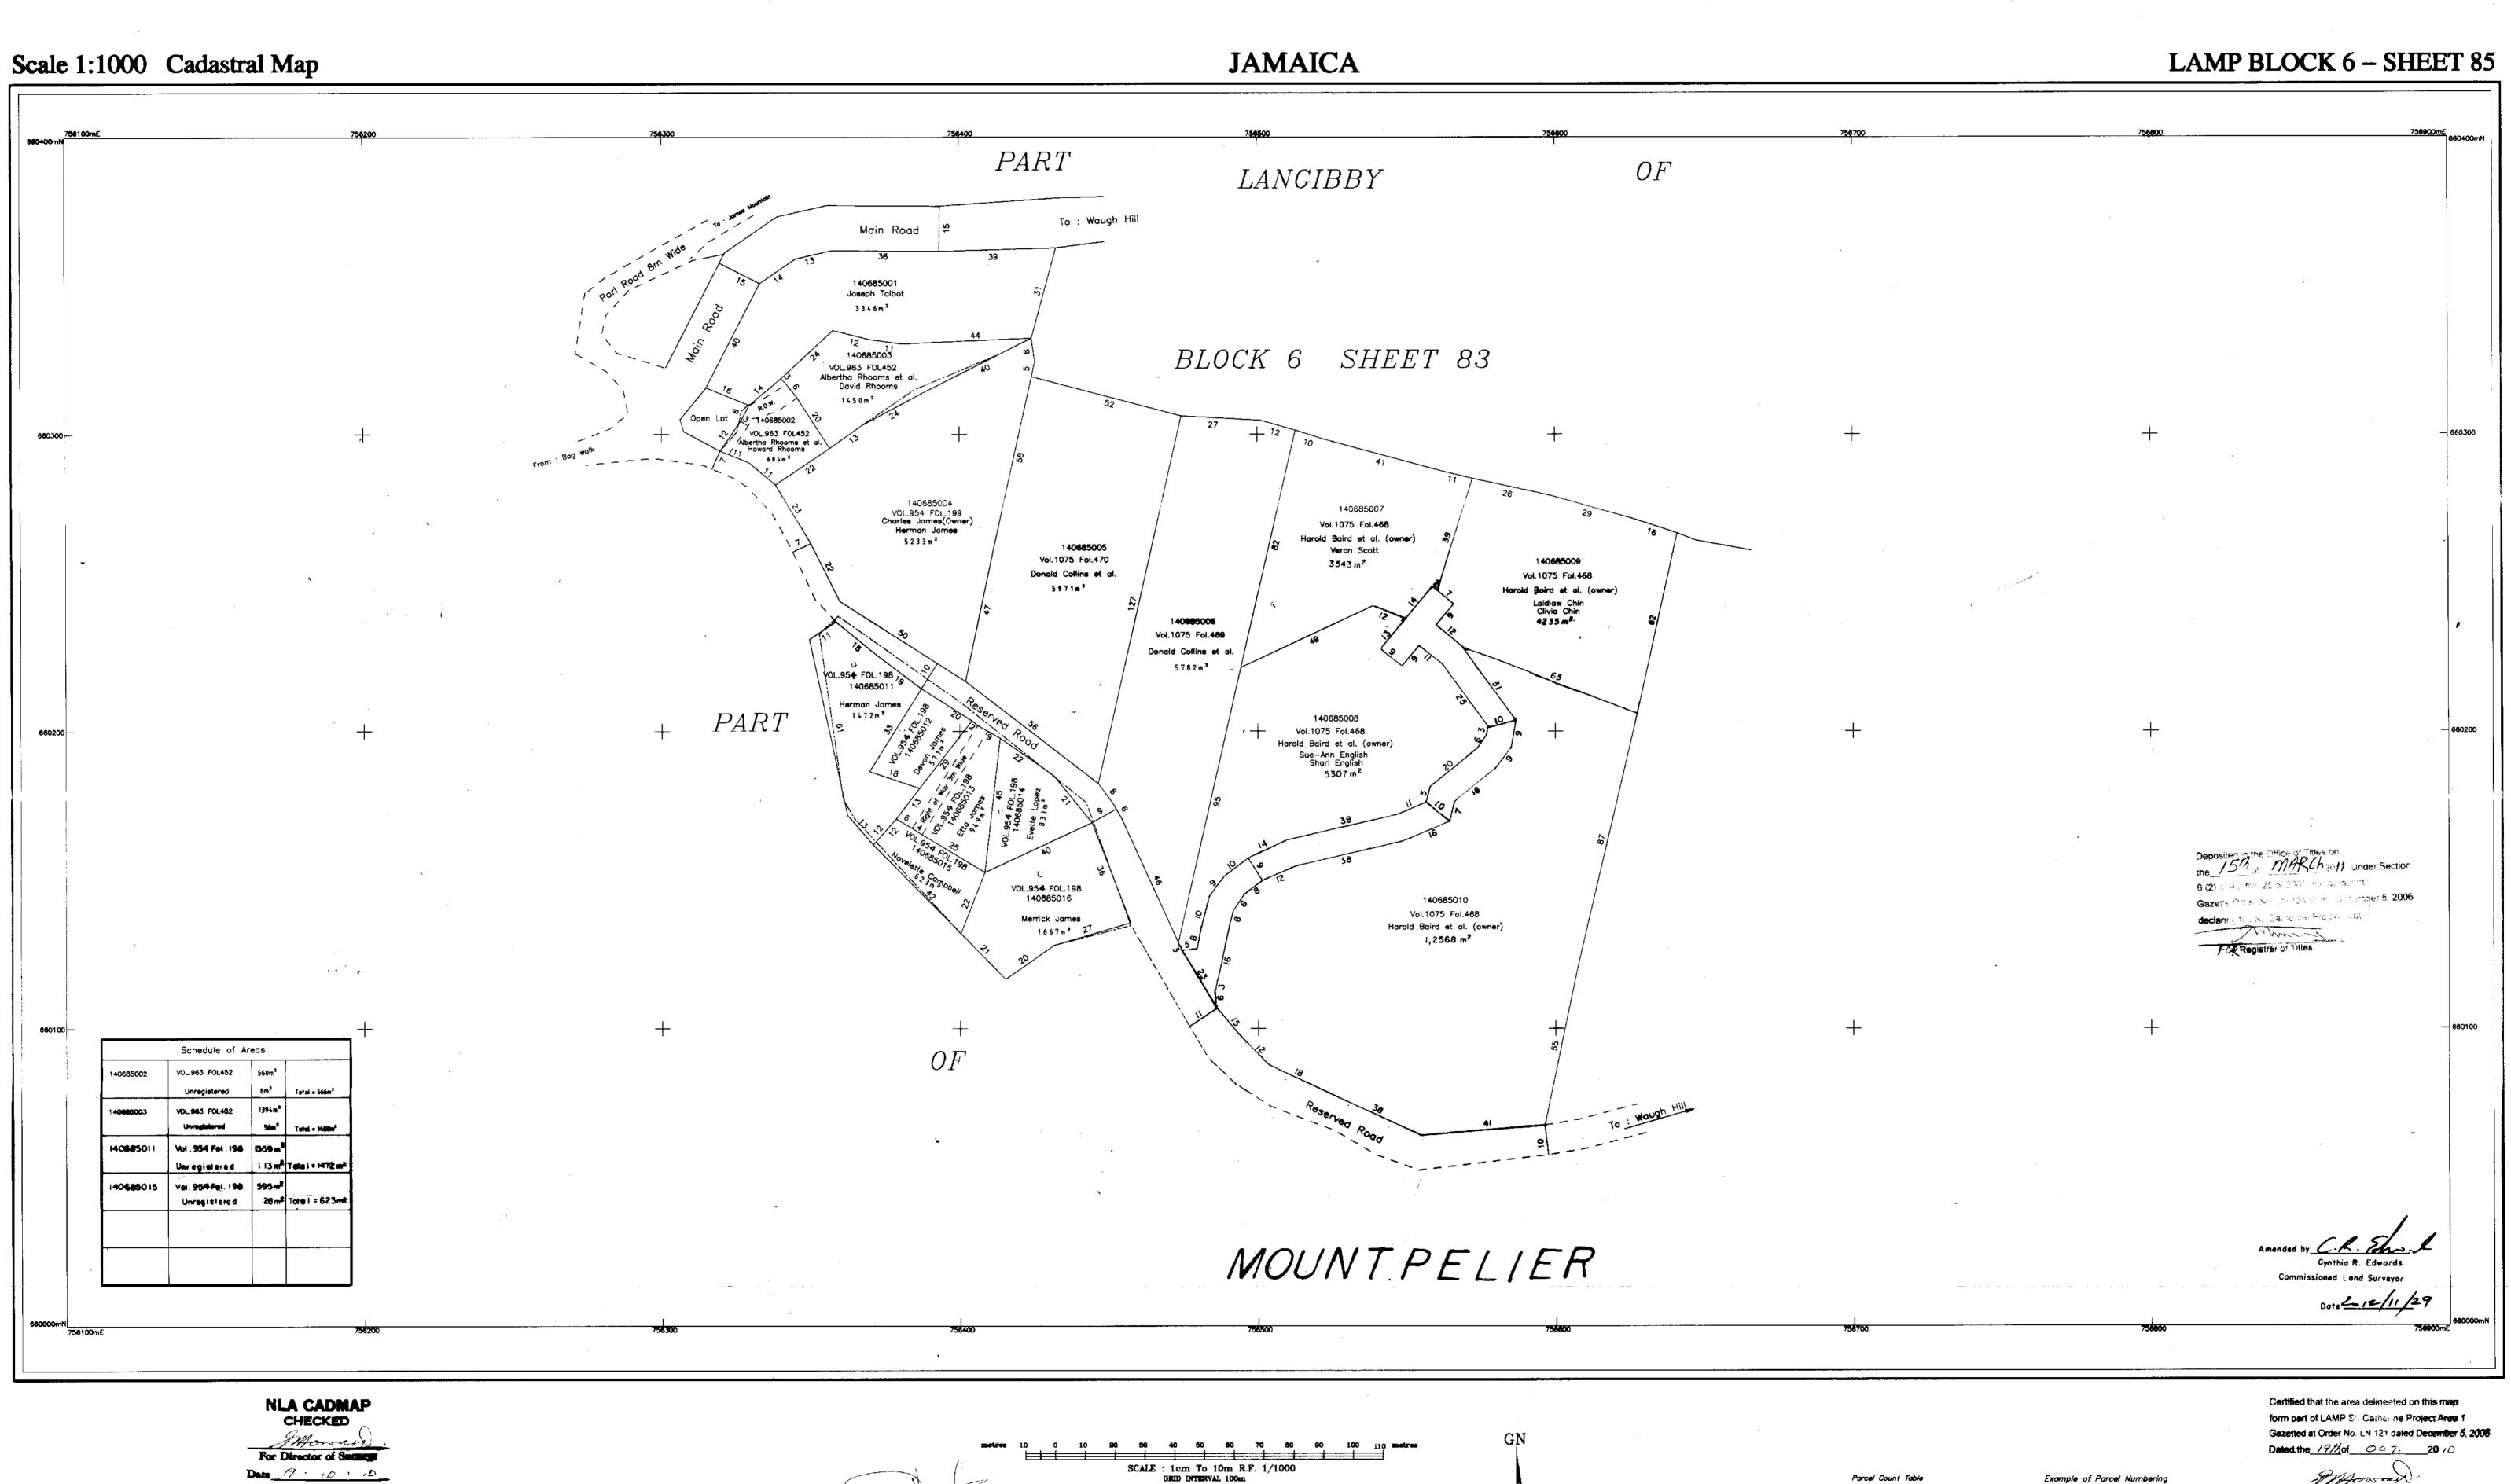

: JAD2001 Spheroid: Unit of Measurement: Origin: False Co-ordinates of Origin: Scale Factor at Origin:

Director of Surveys

metres 7.5 0 7.6 15.0 22.5 30.0 37.6 45.0 52.5 80.0 67.5 75.0 82.5 metres SCALE: 1cm To 7.5m R.F. 1/750 GRID INTERVAL 75m CADASTRAL MAP PART OF MONTPELIER ST. CATHERINE



Compilation Date: May 2004 Users noting errors or omissions are asked to return map to the Surveys and Mapping Division and it will be replaced.

| of Clarification Parcels  | 2  | Par   |
|---------------------------|----|-------|
| of Regularisation Parcels | 13 | Alia. |
| f no. of Parcels          | 15 |       |

Percel # 140687001

Gazetted at Order No. LN 121 dated December 5, 2008. Duted the 5th of August 2009 Example of Parcel Numbering

LAND MANAGEMENT CONSORTIUM LTD. / Tel. 876-925-0698



CADASTRAL MAP

PART OF

MOUNTPELIER AND LANGIBBY

ST. CATHERINE

SURVEY DATUM : JAD2001

Spheroid: Unit of Measurement: Origin:

Scale Factor at Origin:

Gully\Drain\River----

Registered Boundary-----

False Co-ordinates of Origin:

Prepared by:

Approved by:

Cadmap Division

Director of Surveys

FOR Director of Survey PREPARED BY

No. of Clarification Parcels 5

No. of Regularisation Parcels 11

Parcel # 140676041

Total no. of Parcels

Compiled by Land Management Consortium Etd. from Plans annexed to Registered Titles, Plans by the Survey Department, Cadastral Records certified of the Survey Department and Field observation of Property boundaries.

LAND MANAGEMENT CONSORTIUM LTD. KINGSTON 10 Tel. 876-925-0699



Registered Boundary-----

# CM140683-108



# CM 140677-102

LAMP BLOCK